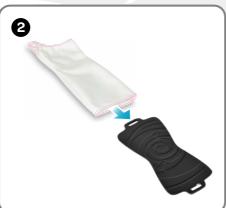

cannot stand alone.

Each sold separately, subject to availability.

PARENT'S NOTE: Color paint should be used only for the washable fashions included, it must not be used on other fashions, the doll or on the child.

Colors and decorations may vary.

Color paint may stain fabrics and other surfaces. Avoid contact with carpet, clothing, walls and furniture. This product may stain or stick to some surfaces. Protect play area before use.

WARNING:
CHOKING HAZARD – Small parts.
Not for children under 3 years.

Contents: Please remove everything from the package and compare to the contents shown here. If any items are missing, please contact your local Mattel office. Keep these instructions for future reference as they contain important information.

DMC10-0970 1100835150-Dom

## **SETUP**









## DESIGN







OR