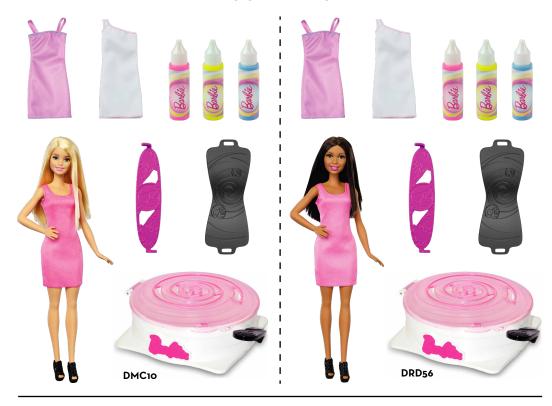

### **CONTENTS**

Doll cannot stand alone.

Each sold separately, subject to availability.

PARENT'S NOTE: Color paint should be used only for the washable fashions included, it must not be used on other fashions, the doll or on the child.

WARNING:
CHOKING HAZARD – Small parts.
Not for children under 3 years.

Contents: Please remove everything from the package and compare to the contents shown here. If any items are missing, please contact your local Mattel office. Keep these instructions for future reference as they contain important information.