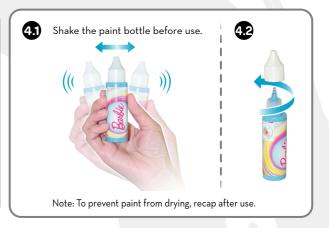

Colors and decorations may vary.

Color paint may stain fabrics and other surfaces. Avoid contact with carpet, clothing, walls and furniture. This product may stain or stick to some surfaces. Protect play area before use.