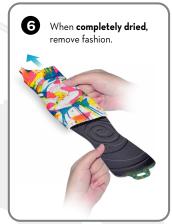

# WASH

Wash fashions in warm water (120°F / 49°C) with soap (not included) for best removal. Wipe the spinner and the plastic pieces clean with a damp cloth (not included). The fashions provided are reusable and washable. Water toys sometimes get messy, protect play surfaces before use. Drain, rinse, clean and dry all items thoroughly before storing.