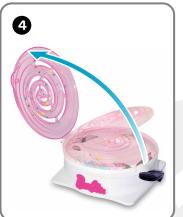

## Design your own fashions!



For design tips, go to Barbie.com/ToyTips

# WASH

Wash fashions in warm water (120°F / 49°C) with soap (not included) for best removal. Wipe the spinner and the plastic pieces clean with a damp cloth (not included). The fashions provided are reusable and washable. Water toys sometimes get messy, protect play surfaces before use. Drain, rinse, clean and dry all items thoroughly before storing.

The color paint in this product has been sealed with a tamper-evident seal. If this seal is broken, do not use this product and call 1-800-524-8697 for a replacement.

#### **CONSUMER INFORMATION**

Need Assistance? Visit service.mattel.com or call 1-800-524-8697 (US and Canada only).

SERVICE.MATTEL.COM

Mattel, Inc., 636 Girard Avenue, East Aurora, NY 14052, U