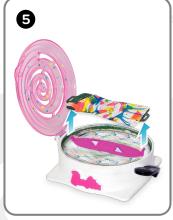

## Design your own fashions!



For design tips, go to Barbie.com/ToyTips

# WASH

Wash fashions in warm water (120°F / 49°C) with soap (not included) for best removal. Wipe the spinner and the plastic pieces clean with a damp cloth (not included). The fashions provided are reusable and washable. Water toys sometimes get messy, protect play surfaces before use. Drain, rinse, clean and dry all items thoroughly before storing.

The color paint in this product has been sealed with a tamper-evident seal. If this seal is broken, do not use this product and call 1-800-524-8697 for a replacement.

#### **CONSUMER INFORMATION**

Need Assistance? Visit service.mattel.com or call 1-800-524-8697 (US and Canada only).

SERVICE.MATTEL.COM

Mattel, Inc., 636 Girard Avenue, East Aurora, NY 14052, U.S