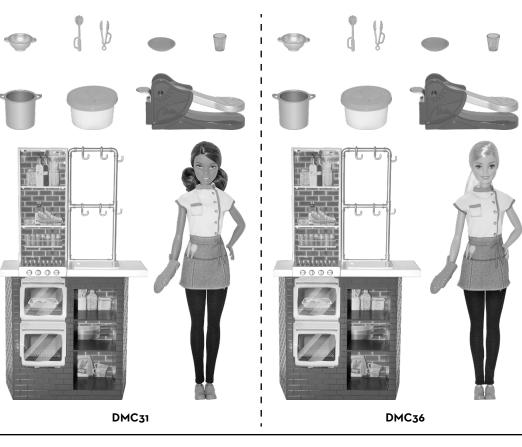

## INSTRUCTIONS

DMC31 DMC36

MATTE

**3**+

CONTENTS

Doll cannot stand alone.

A WARNING:

Not for children under 3 years.