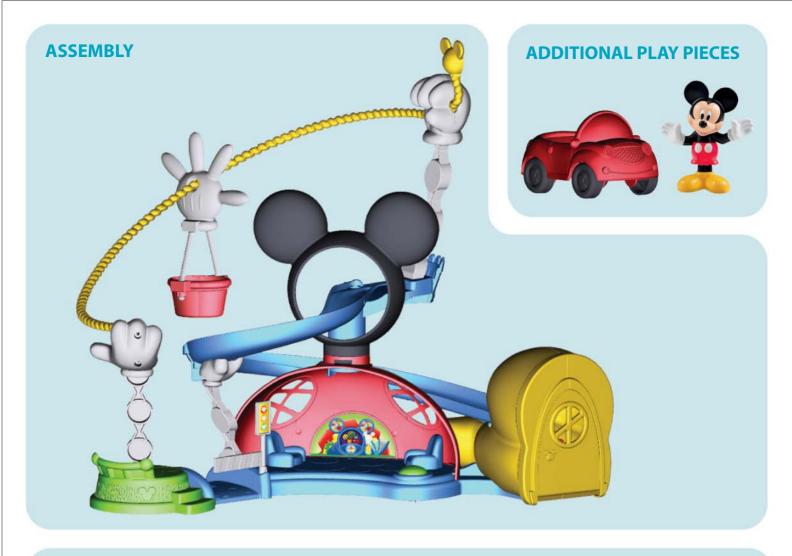

## **ASSEMBLY**

NOTE: Assembly steps that are marked with a star are "one-time snaps". Press firmly until each part clicks into place. Once these parts are put together, they cannot be taken apart.