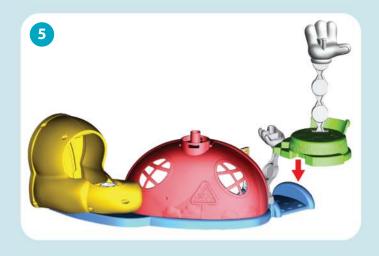

## **ASSEMBLY**

NOTE: Assembly steps that are marked with a star are "one-time snaps". Press firmly until each part clicks into place. Once these parts are put together, they cannot be taken apart.