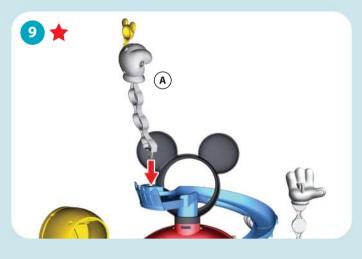

## **ASSEMBLY**

NOTE: Assembly steps that are marked with a star are "one-time snaps". Press firmly until each part clicks into place. Once these parts are put together, they cannot be taken apart.