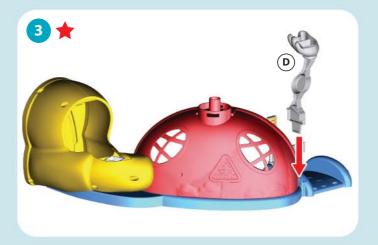

## **ASSEMBLY**

NOTE: Assembly steps that are marked with a star are "one-time snaps". Press firmly until each part clicks into place. Once these parts are put together, they cannot be taken apart.