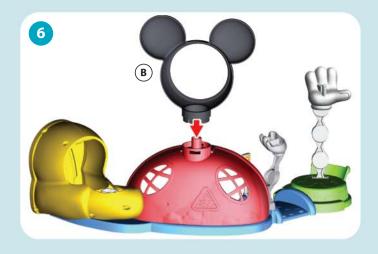

## **ASSEMBLY**

NOTE: Assembly steps that are marked with a star are "one-time snaps". Press firmly until each part clicks into place. Once these parts are put together, they cannot be taken apart.