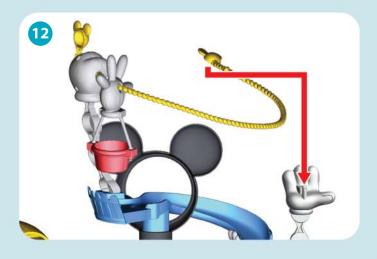

## **ASSEMBLY**

NOTE: Assembly steps that are marked with a star are "one-time snaps". Press firmly until each part clicks into place. Once these parts are put together, they cannot be taken apart.