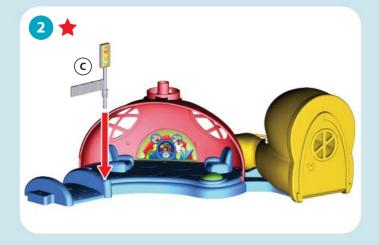

## **ASSEMBLY**

NOTE: Assembly steps that are marked with a star are "one-time snaps". Press firmly until each part clicks into place. Once these parts are put together, they cannot be taken apart.