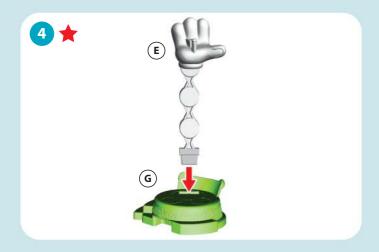

## **ASSEMBLY**

NOTE: Assembly steps that are marked with a star are "one-time snaps". Press firmly until each part clicks into place. Once these parts are put together, they cannot be taken apart.