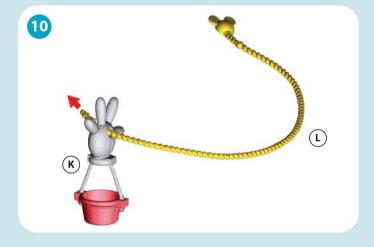

## **ASSEMBLY**

NOTE: Assembly steps that are marked with a star are "one-time snaps". Press firmly until each part clicks into place. Once these parts are put together, they cannot be taken apart.