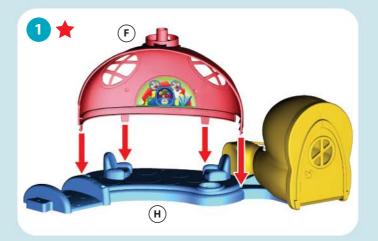

## **ASSEMBLY**

NOTE: Assembly steps that are marked with a star are "one-time snaps". Press firmly until each part clicks into place. Once these parts are put together, they cannot be taken apart.