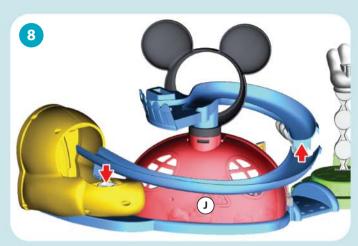

## **ASSEMBLY**

NOTE: Assembly steps that are marked with a star are "one-time snaps". Press firmly until each part clicks into place. Once these parts are put together, they cannot be taken apart.