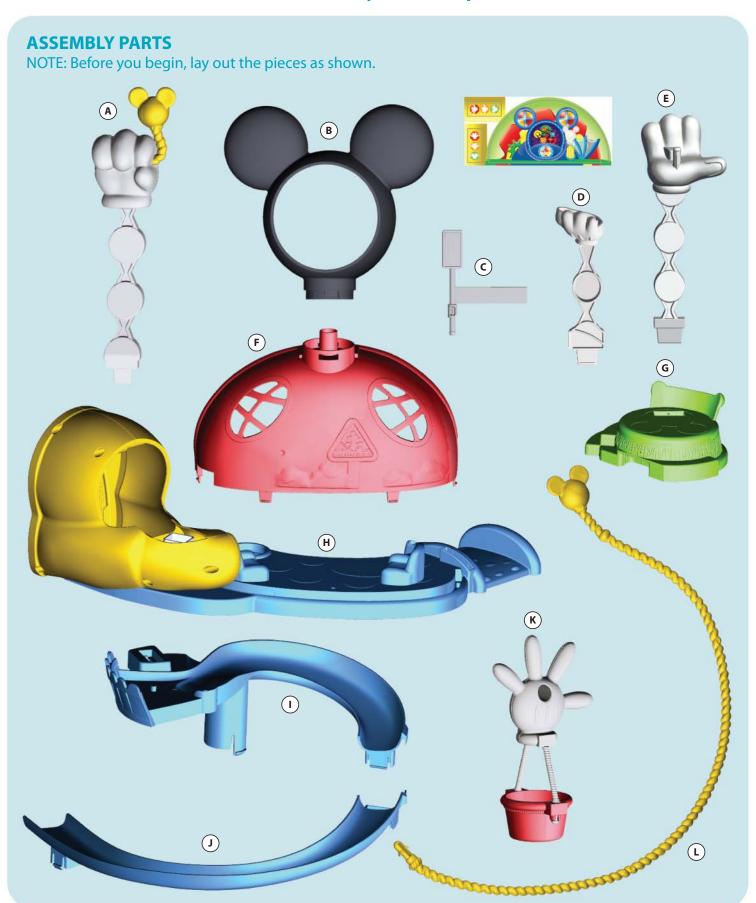

## **LABEL PLACEMENT**

## **ASSEMBLY**

NOTE: Assembly steps that are marked with a star are "one-time snaps". Press firmly until each part clicks into place. Once these parts are put together, they cannot be taken apart.