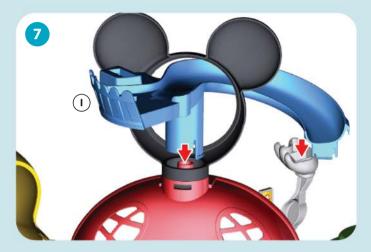

## **ASSEMBLY**

NOTE: Assembly steps that are marked with a star are "one-time snaps". Press firmly until each part clicks into place. Once these parts are put together, they cannot be taken apart.