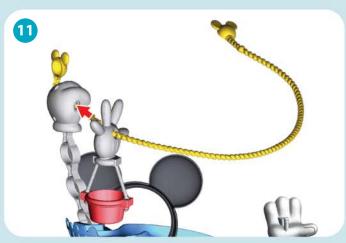

## **ASSEMBLY**

NOTE: Assembly steps that are marked with a star are "one-time snaps". Press firmly until each part clicks into place. Once these parts are put together, they cannot be taken apart.