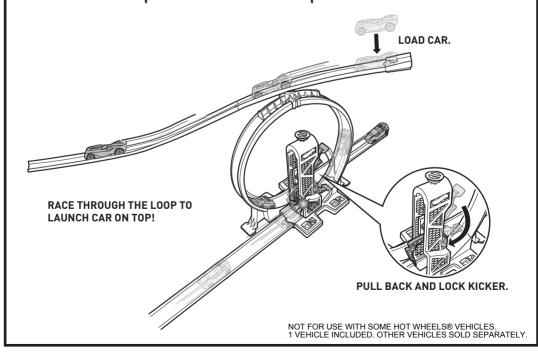

## HERE'S HOW IT WORKS!

#### HERE'S WHAT'S COOL!

2. NOW GRAB YOUR CAR AND TRY SOME COOL STUNTS!