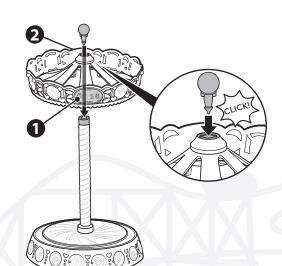

attel Australia Pty., Ltd., Richmond, Victoria. 3121.Consumer Advisory Service -

1300 135 312. Mattel East Asia Ltd., Room 503-09, North Tower, World Finance Centre, Harbour City, Tsimshatsui, HK, China. Tel.: (852) 3185-6500. Diimport & Diedarkan Oleh: Mattel Southeast Asia Pte. Ltd., No 19-1, Tower 3 Avenue 7, Bangsar South City, No 8, Jalan Kerinchi, 59200 Kuala Lumpur, Malaysia. Tel: 03-78803817, Fax: 03-78803867.

WARNING: CHOKING HAZARD – Small parts. Not for children under 3 years. Contents: Please remove everything from the package and compare to the contents shown here. If any items are missing, please contact your local Mattel office. Keep these instructions for future reference as they contain important information.

## **Assemble**

Apply labels by number as shown.