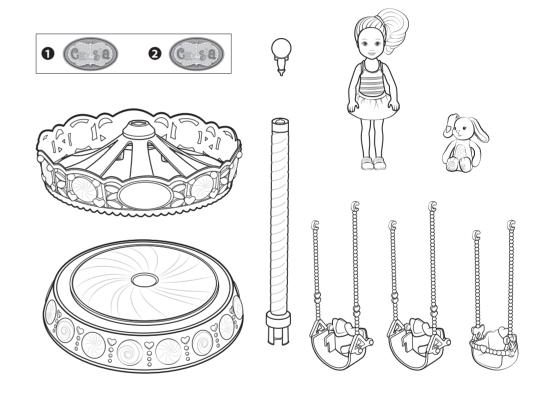

WARNING: CHOKING HAZARD – Small parts. Not for children under 3 years. Contents: Please remove everything from the package and compare to the contents shown here. If any items are missing, please contact your local Mattel office. Keep these instructions for future reference as they contain important information.

## **Assemble**

Apply labels by number as shown.