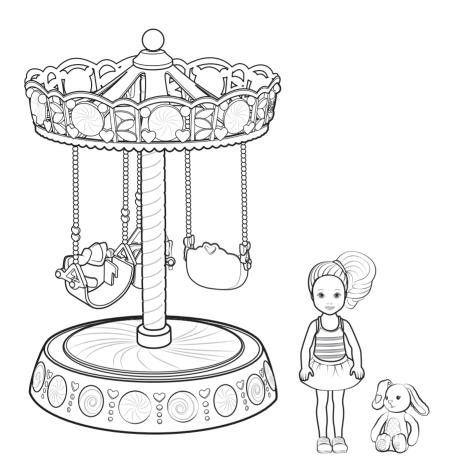

WARNING: CHOKING HAZARD – Small parts. Not for children under 3 years. Contents: Please remove everything from the package and compare to the contents shown here. If any items are missing, please contact your local Mattel office. Keep these instructions for future reference as they contain important information.