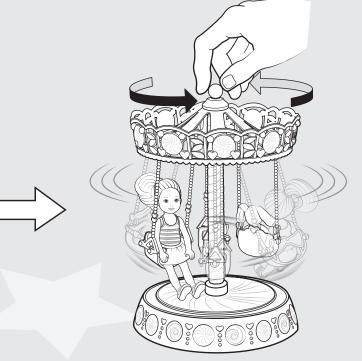

stralia Pty., Ltd., Richmond, Victoria. 3121.Consumer Advisory Service -

1300 135 312. Mattel East Asia Ltd., Room 503-09, North Tower, World Finance Centre, Harbour City, Tsimshatsui, HK, China. Tel.: (852) 3185-6500. Diimport & Diedarkan Oleh: Mattel Southeast Asia Pte. Ltd., No 19-1, Tower 3 Avenue 7, Bangsar South City, No 8, Jalan Kerinchi, 59200 Kuala Lumpur, Malaysia. Tel: 03-78803817, Fax: 03-78803867.

WARNING: CHOKING HAZARD – Small parts. Not for children under 3 years. Contents: Please remove everything from the package and compare to the contents shown here. If any items are missing, please contact your local Mattel office. Keep these instructions for future reference as they contain important information.

## **Assemble**

Apply labels by number as shown.