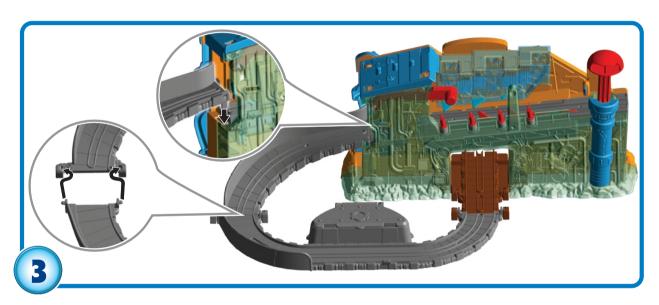

## **ASSEMBLY**

### HOW TO PLAY

Load 3 train parts into the assembly bay, ensuring parts are placed in their slots right-side up.

Load the chassis onto the lift platform.