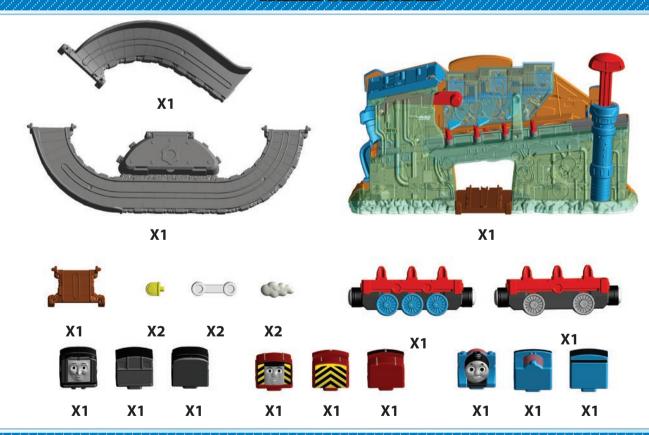

### WHAT'S INCLUDED



#### **HELPFUL HINTS**

Note: Some engines may not work on this track set. Colors and decorations may vary.

ADULT ASSEMBLY REQUIRED. No tools needed.

WARNING: CHOKING HAZARD – Small parts. Not for children under 3 years.

## **ASSEMBLY**







### HOW TO PLAY

Load 3 train parts into the assembly bay, ensuring parts are placed in their slots right-side up.

Load the chassis onto the lift platform.





# HOWTOPLAY

Press the plunger to lift the chassis to the assembly line.



Press the plunger three times to advance the engine and watch the parts drop onto the chassis.



#### **HOW TO PLAY**

Press the plunger a fourth time to push the engine forward.



Press the lever to snap all of the parts firmly onto the chassis, then release the lever so the complete train rolls out to the tr