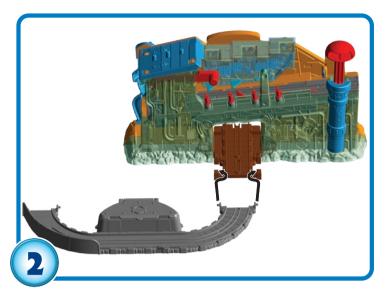

## **ASSEMBLY**

### HOW TO PLAY

Load 3 train parts into the assembly bay, ensuring parts are placed in their slots right-side up.

Load the chassis onto the lift platform.