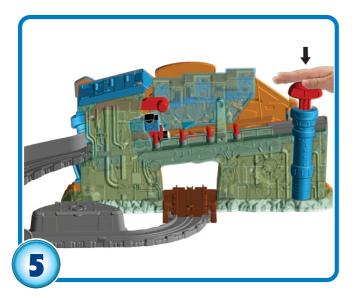

#### **HOW TO PLAY**

Press the plunger a fourth time to push the engine forward.

Press the lever to snap all of the parts firmly onto the chassis, then release the lever so the complete train rolls out to the track.