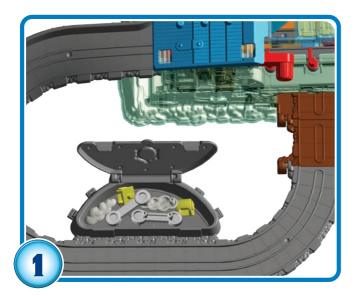

### HOW TO PLAY

Load 3 train parts into the assembly bay, ensuring parts are placed in their slots right-side up.

Load the chassis onto the lift platform.