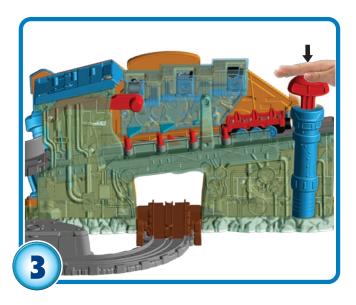

#### **HOW TO PLAY**

Press the plunger a fourth time to push the engine forward.

Press the lever to snap all of the parts firmly onto the chassis, then release the lever so the complete train rolls out to the track.