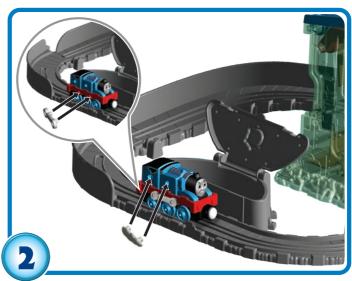

: CHOKING HAZARD – Small parts. Not for children under 3 years.

## **ASSEMBLY**







### HOW TO PLAY

Load 3 train parts into the assembly bay, ensuring parts are placed in their slots right-side up.

Load the chassis onto the lift platform.





# HOWTOPLAY

Press the plunger to lift the chassis to the assembly line.



Press the plunger three times to advance the engine and watch the parts drop onto the chassis.



#### **HOW TO PLAY**

Press the plunger a fourth time to push the engine forward.



Press the lever to snap all of the parts firmly onto the chassis, then release the lever so the complete train rolls out to the track.



#### ACCESSORIES

Store accessory parts inside bin.



Roll the engine to the front of the bin, snap on any extra accessories to customize your engine.





Fisher-Price, Inc., 636 Girard Avenue, East Aurora, NY 14052. Hearing-impaired consumers: 1-800-382-7470.

Outside the United States:

Canada: Mattel Canada Inc., 6155 Freemont Blvd., Mississauga, Ontario L5R 3W2; www.service.mattel.com.

Great Britain: Mattel UK Ltd, Vanwall Business Park, Maidenhead SL6 4UB. Helpline: 01628 500303. www.service.mattel.com/uk

Mattel Europa B.V., Gondel 1, 1186 MJ Amstelveen, Nederland

Australia: Mattel Australia Pty. Ltd., 658 Church Street, Locked Bag #870, Richmond, Victoria 3121 Australia.

New Zealand: 16-18 William Pickering Drive, Albany 1331, Auckland.

Thomas the Tank Engine & Friends™



CREATED BY BRITT ALLCROFT

Based on the Railway Series by The Reverend W Awdry. ©2016 Gullane (Thomas) Limited. Thomas the Tank Engine & Friends and Thomas