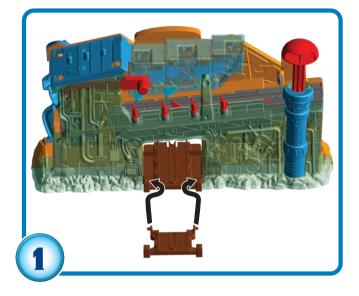

## **ASSEMBLY**

### HOW TO PLAY

Load 3 train parts into the assembly bay, ensuring parts are placed in their slots right-side up.

Load the chassis onto the lift platform.