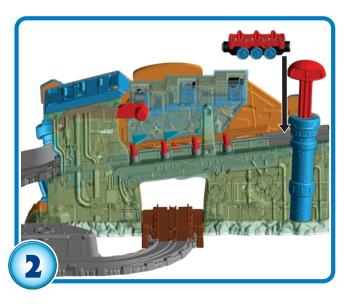

#### **HOW TO PLAY**

Press the plunger a fourth time to push the engine forward.

Press the lever to snap all of the parts firmly onto the chassis, then release the lever so the complete train rolls out to the track.