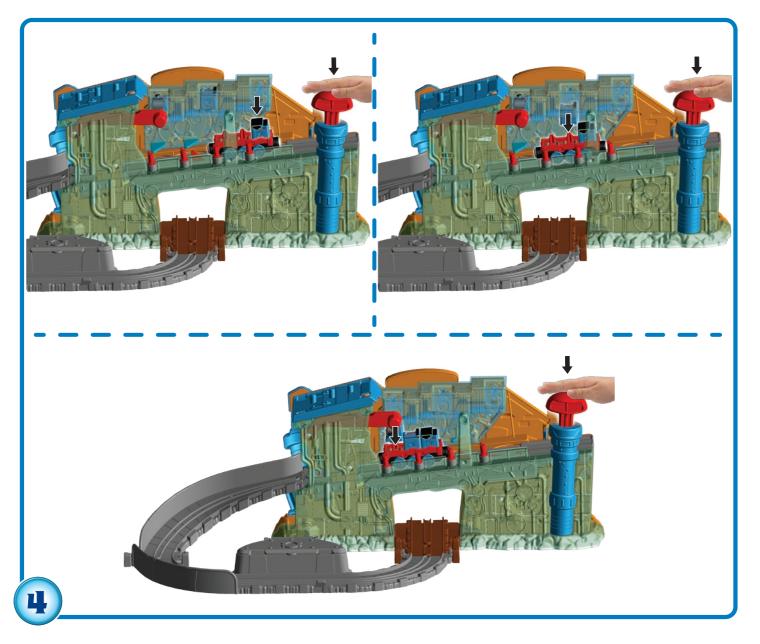

# HOWTOPLAY

Press the plunger to lift the chassis to the assembly line.

Press the plunger three times to advance the engine and watch the parts drop onto the chassis.

#### **HOW TO PLAY**

Press the plunger a fourth time to push the engine forward.

Press the lever to snap all of the parts firmly onto the chassis, then release the lever so the complete train rolls out to the track.