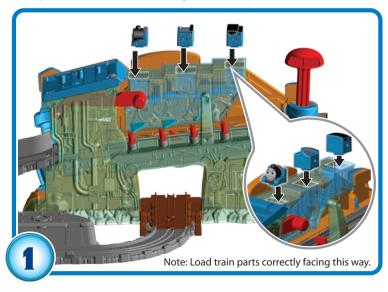

# HOWTOPLAY

Press the plunger to lift the chassis to the assembly line.

Press the plunger three times to advance the engine and watch the parts drop onto the chassis.