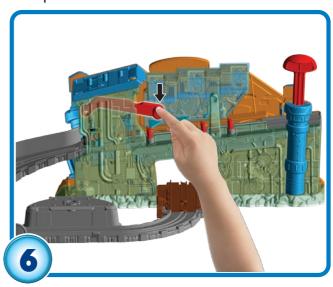

#### **HOW TO PLAY**

Press the plunger a fourth time to push the engine forward.

Press the lever to snap all of the parts firmly onto the chassis, then release the lever so the complete train rolls out to the track.