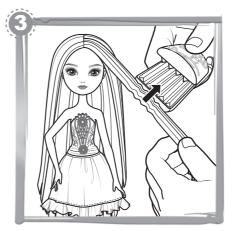

# LET'S PLAY

Measure the end of a pinky's width (0.5cm or 1/4") strand of hair.

Tightly wind hair.

Hold for at least 15 seconds.

Tip: Hold longer for longer lasting curls!

Press handle down.

Slide the curler out to release hair as shown.