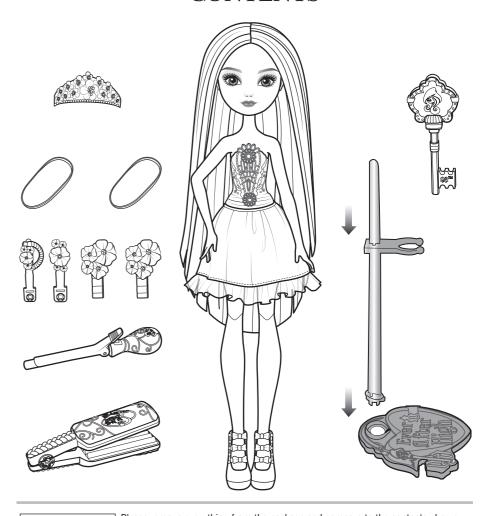

# **CONTENTS**

**WARNING:** CHOKING HAZARD - Small parts. Not for children under 3 years.

Please remove everything from the package and compare to the contents shown here. If any items are missing, please contact your local Mattel office. Keep these instructions for future reference as they contain important information.