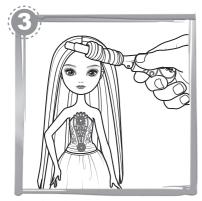

# LET'S PLAY

Measure the end of a pinky's width (0.5cm or 1/4") strand of hair.

Tightly wind hair.

Hold for at least 15 seconds.

Tip: Hold longer for longer lasting curls!

Press handle down.

Slide the curler out to release hair as shown.