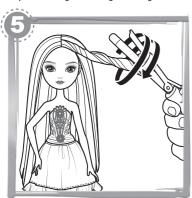

# LET'S PLAY

Measure the end of a pinky's width (0.5cm or 1/4") strand of hair.

Tightly wind hair.

Hold for at least 15 seconds.

Tip: Hold longer for longer lasting curls!

Press handle down.

Slide the curler out to release hair as shown.