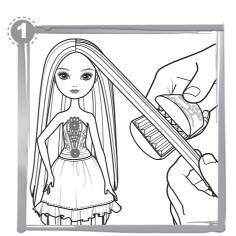

# LET'S PLAY

Measure the end of a pinky's width (0.5cm or 1/4") strand of hair.

Tightly wind hair.

Hold for at least 15 seconds.

Tip: Hold longer for longer lasting curls!

Press handle down.

Slide the curler out to release hair as shown.