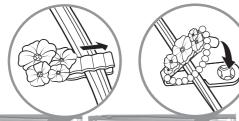

# LET'S PLAY

Measure the end of a pinky's width (0.5cm or 1/4") strand of hair.

Tightly wind hair.

Hold for at least 15 seconds.

Tip: Hold longer for longer lasting curls!

Press handle down.

Slide the curler out to release hair as shown.

Measure the end of a pinky's width (0.5cm or 1/4") strand of hair.

Press crimper firmly and hold for at least 15 seconds.

Tip: The longer you hold, the better the crimped effect!

Loosen the crimper and release the hair as shown.