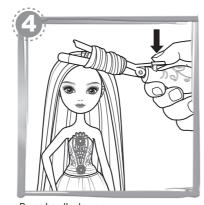

# LET'S PLAY

Measure the end of a pinky's width (0.5cm or 1/4") strand of hair.

Tightly wind hair.

Hold for at least 15 seconds.

Tip: Hold longer for longer lasting curls!

Press handle down.

Slide the curler out to release hair as shown.