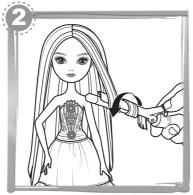

# LET'S PLAY

Measure the end of a pinky's width (0.5cm or 1/4") strand of hair.

Tightly wind hair.

Hold for at least 15 seconds.

Tip: Hold longer for longer lasting curls!

Press handle down.

Slide the curler out to release hair as shown.