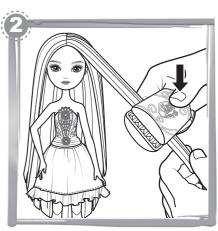

# LET'S PLAY

Measure the end of a pinky's width (0.5cm or 1/4") strand of hair.

Tightly wind hair.

Hold for at least 15 seconds.

Tip: Hold longer for longer lasting curls!

Press handle down.

Slide the curler out to release hair as shown.