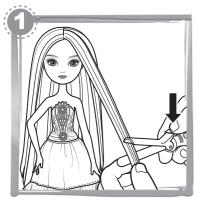

# LET'S PLAY

Measure the end of a pinky's width (0.5cm or 1/4") strand of hair.

Tightly wind hair.

Hold for at least 15 seconds.

Tip: Hold longer for longer lasting curls!

Press handle down.

Slide the curler out to release hair as shown.