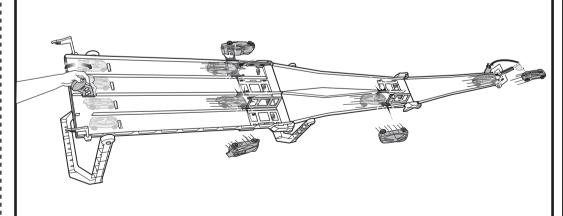

### TO PLAY

1.

## 2. Pull lever to start race.

NOT FOR USE WITH SOME HOT WHEELS® VEHICLES. INCLUDES ONE VEHICLE. OTHERS SHOWN SOLD SEPARATELY.