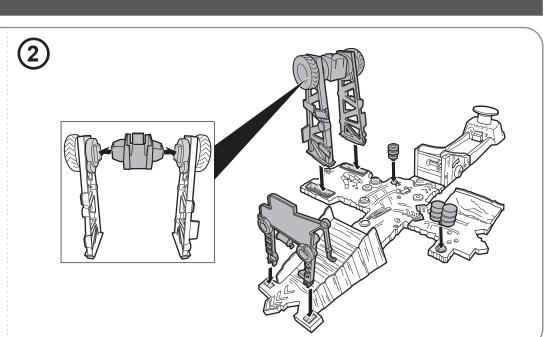

HALLENGE PLAYSET INSTRUCTIONS



## Y LABEL



©2016 Mattel. All Rights Reserved. ® and ™ designate U.S. trademarks of Mattel, except as noted.

Mattel, Inc., 636 Girard Avenue, East Aurora, NY 14052, U.S.A. Consumer Relations 1-800-524-8697. Mattel U.K. Ltd., Vanwall Business Park, Maidenhead SL6 4UB. Helpline 01628 500303. Mattel Australia Pty., Ltd., Richmond, Victoria. 3121.Consumer Advisory Service -1300 135 312. Mattel East Asia Ltd., Room 503-09, North Tower, World Finance Centre, Harbour City, Tsimshatsui, HK, China. Diimport & Diedarkan Oleh: Mattel Southeast Asia Pte. Ltd., No 19-1, Tower 3 Avenue 7, Bangsar South City, No 8, Jalan Kerinchi, 59200 Kuala Lumpur, Malaysia, Tel. 03-78803817, Fax. 03-78803867.

© Disney/Pixar

www.disney.com/cars

service.mattel.com

2 / ASSEMBLY





## COLLECT & CONNECT STORY SETS



## 3 / TO PLAY









Hit launch pad to launch car!
Try hitting harder or softer to find the best performance.