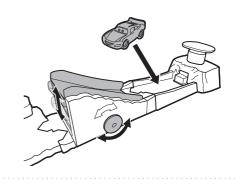

## 3 / TO PLAY

Hit launch pad to launch car!
Try hitting harder or softer to find the best performance.