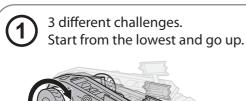

## 3 / TO PLAY

Hit launch pad to launch car!
Try hitting harder or softer to find the best performance.