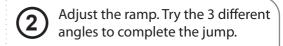

## 3 / TO PLAY

Hit launch pad to launch car!
Try hitting harder or softer to find the best performance.