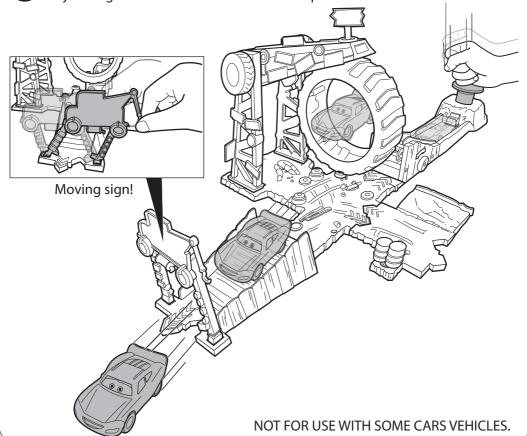

## COLLECT & CONNECT STORY SETS

## 3 / TO PLAY

Hit launch pad to launch car!
Try hitting harder or softer to find the best performance.