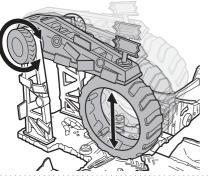

## 3 / TO PLAY

Hit launch pad to launch car!
Try hitting harder or softer to find the best performance.