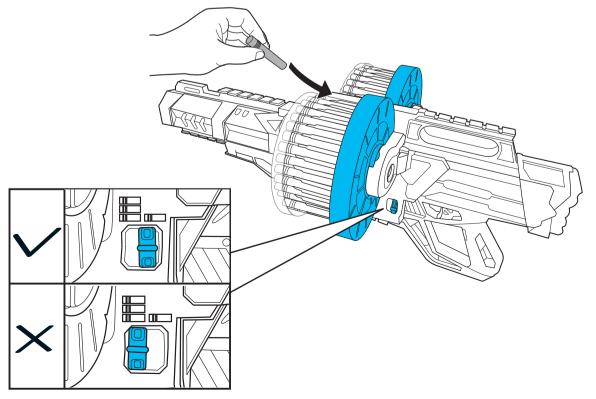

## ATTACHING DRUMS TO BLASTER

Align the arrows on the drums and blaster. Push drums in to attach.

**B.** Hold button to charge motor. **Pull and release trigger** for single-fire.

A

**NOTE:** Darts can also be loaded when drums are on the blaster during **SINGLE-FIRE MODE** (IIII).

**B.** Charge blaster. **Pull and hold trigger** for rapid-fire.