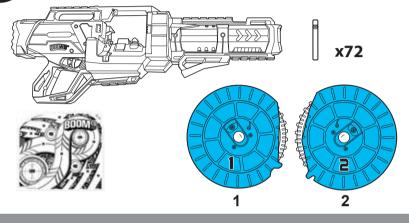

### **LOADING DRUMS**

# 5

## ATTACHING DRUMS TO BLASTER

Align the arrows on the drums and blaster. Push drums in to attach.

**B.** Hold button to charge motor. **Pull and release trigger** for single-fire.

A

**NOTE:** Darts can also be loaded when drums are on the blaster during **SINGLE-FIRE MODE** (IIII).

**B.** Charge blaster. **Pull and hold trigger** for rapid-fire.