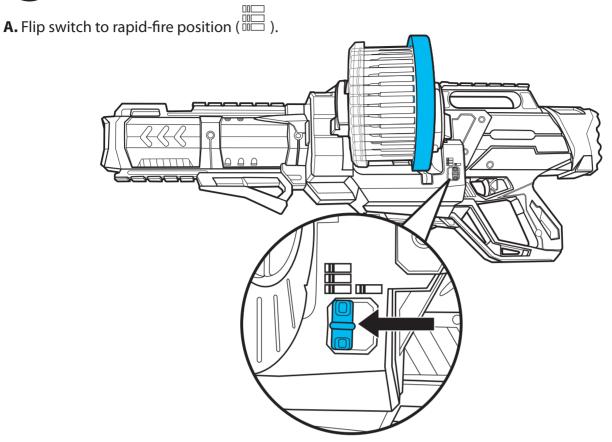

s, or dart blaster.

Always wear appropriate eye-wear, sold separately.











B





### **BATTERY INSTALLATION**

- Requires 6 C (LR14) alkaline batteries (not included).
- Unscrew the battery cover with a Phillips head screwdriver (not included).
- Install 6 new C (LR14) alkaline batteries in the orientation (+/-) shown.
- Replace battery cover and tighten screws.
- Replace batteries if motor slows down.
- For best performance, use alkaline batteries.



### **LOADING DRUMS**







# 5

## ATTACHING DRUMS TO BLASTER

Align the arrows on the drums and blaster. Push drums in to attach.







**B.** Hold button to charge motor. **Pull and release trigger** for single-fire.



A

**NOTE:** Darts can also be loaded when drums are on the blaster during **SINGLE-FIRE MODE** (IIII).







**B.** Charge blaster. **Pull and hold trigger** for rapid-fire.





### **PERFORMANCE TIPS**

**A.** Blaster may be jammed if it is loaded but will not fire. To clear a jam:

Press buttons and pull drums out...

... then remove the jammed dart.



**B.** For best performance, periodically use tape (not included) to clean and remove dust and other debris from dart rollers.





#### **ATTACHING TARGETS**



Peel backing off target before sticking it to surface.

**★** Do not stick target to walls or furniture as it may cause damage to the surface.

### **CLEANING DARTS**



#### **REMOVING DARTS**

Keep one hand pressed on target, hold dart by the tip and gently peel dart off.



Dust, dirt, and other debris can cause darts to lose their adhesiveness.

To clean darts, rinse darts' tips