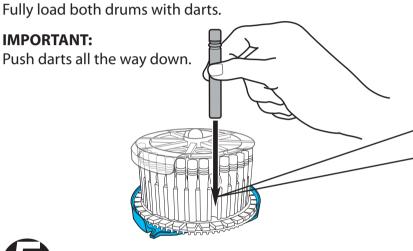

Please keep these instructions for future reference as they contain important information. Colors and decorations may vary.



WARNING: Do not aim at eyes or face. Only use projectiles supplied with this toy. Do not fire at point blank range. **TO AVOID INJURY:** Do not modify rounds, darts, or dart blaster.

Always wear appropriate eye-wear, sold separately.











B





### **BATTERY INSTALLATION**

- Requires 6 C (LR14) alkaline batteries (not included).
- Unscrew the battery cover with a Phillips head screwdriver (not included).
- Install 6 new C (LR14) alkaline batteries in the orientation (+/-) shown.
- Replace battery cover and tighten screws.
- Replace batteries if motor slows down.
- For best performance, use alkaline batteries.



### **LOADING DRUMS**







# 5

## ATTACHING DRUMS TO BLASTER

Align the arrows on the drums and blaster. Push drums in to attach.







**B.** Hold button to charge motor. **Pull and release trigger** for single-fire.



A

**NOTE:** Darts can also be loaded when drums are on the blaster during **SINGLE-FIRE MODE** (IIII).







**B.** Charge blaster. **Pull and hold trigger** for rapid-fire.





### **PERFORMANCE TIPS**

**A.** Blaster may be jammed if it is loaded but will not fire. To clear a jam:

Press buttons and pull drums out...

... then remove the jammed dart.



**B.** For best performance, periodically use tape (not included) to clean and remove dust and other debris from dart rollers.





#### **ATTACHING TARGETS**



Peel backing off target before sticking it to surface.

**★** Do not stick