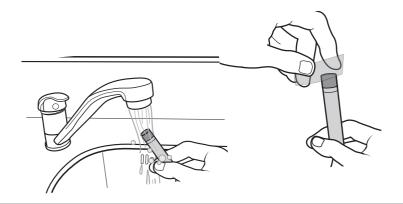

#### **REMOVING DARTS**

Keep one hand pressed on target, hold dart by the tip and gently peel dart off.

Dust, dirt, and other debris can cause darts to lose their adhesiveness.

To clean darts, rinse darts' tips with tap water or use tape to remove excess debris.

**NOTE:** Dry darts before using again.