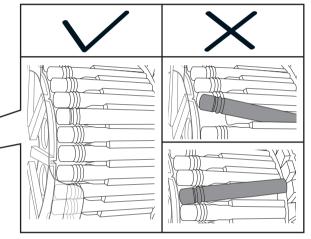

Please keep these instructions for future reference as they contain important information. Colors and decorations may vary.



WARNING: Do not aim at eyes or face. Only use projectiles supplied with this toy. Do not fire at point blank range. **TO AVOID INJURY:** Do not modify rounds, darts, or dart blaster.

Always wear appropriate eye-wear, sold separately.











B





### **BATTERY INSTALLATION**

- Requires 6 C (LR14) alkaline batteries (not included).
- Unscrew the battery cover with a Phillips head screwdriver (not included).
- Install 6 new C (LR14) alkaline batteries in the orientation (+/-) shown.
- Replace battery cover and tighten screws.
- Replace batteries if motor slows down.
- For best performance, use alkaline batteries.



### **LOADING DRUMS**







# 5

## ATTACHING DRUMS TO BLASTER

Align the arrows on the drums and blaster. Push drums in to attach.







**B.** Hold button to charge motor. **Pull and release trigger** for single-fire.



A

**NOTE:** Darts can also be loaded when drums are on the blaster during **SINGLE-FIRE MODE** (IIII).







**B.** Charge blaster. **Pull and hold trigger** for rapid-fire.





### **PERFORMANCE TIPS**

**A.** Blaster may be jammed if it is loaded but will not fire. To clear a jam:

Press buttons and pull drums out...

... then remove the jammed dart.



**B.** For best performance, periodically use tape (not included) to clean and remove dust and other debris from dart rollers.





#### **ATTACHING TARGETS**



Peel backing off target before sticking it to surface.

**★** Do not stick targ