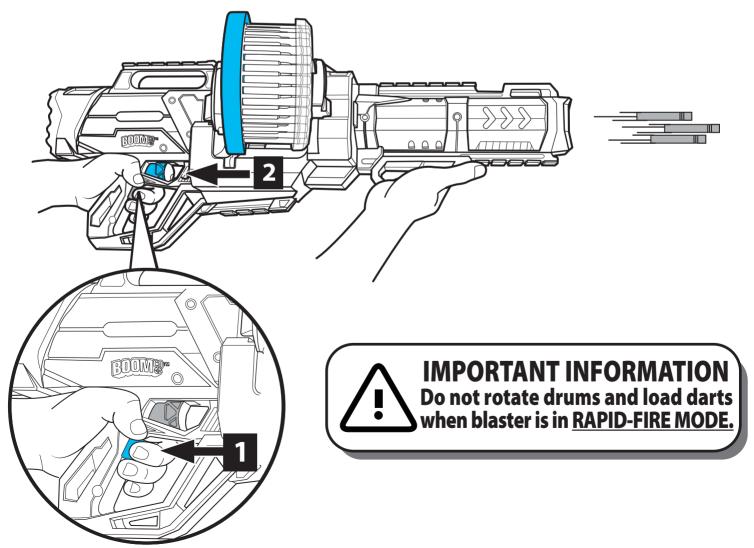

## ATTACHING DRUMS TO BLASTER

Align the arrows on the drums and blaster. Push drums in to attach.

**B.** Hold button to charge motor. **Pull and release trigger** for single-fire.

A

**NOTE:** Darts can also be loaded when drums are on the blaster during **SINGLE-FIRE MODE** (IIII).

**B.** Charge blaster. **Pull and hold trigger** for rapid-fire.