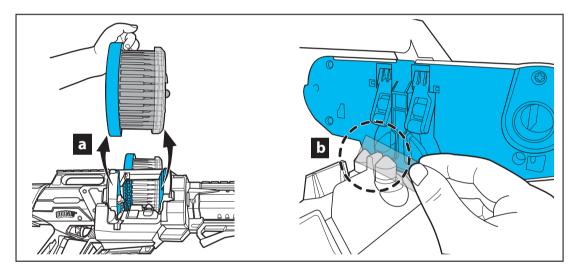

## ATTACHING DRUMS TO BLASTER

Align the arrows on the drums and blaster. Push drums in to attach.

**B.** Hold button to charge motor. **Pull and release trigger** for single-fire.

A

**NOTE:** Darts can also be loaded when drums are on the blaster during **SINGLE-FIRE MODE** (IIII).