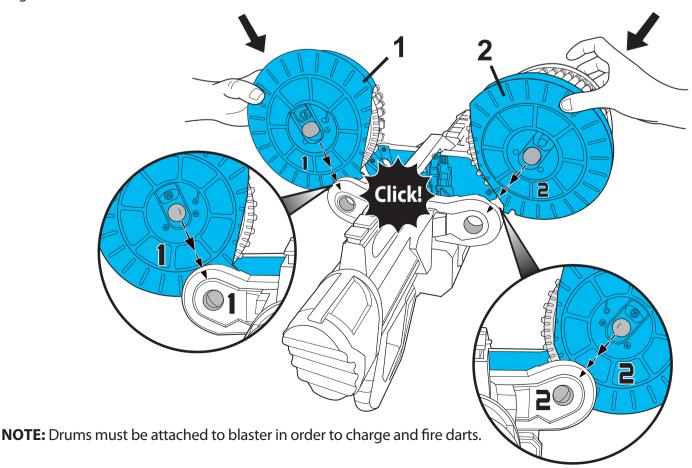

## ATTACHING DRUMS TO BLASTER

Align the arrows on the drums and blaster. Push drums in to attach.

**B.** Hold button to charge motor. **Pull and release trigger** for single-fire.

A

**NOTE:** Darts can also be loaded when drums are on the blaster during **SINGLE-FIRE MODE** (IIII).