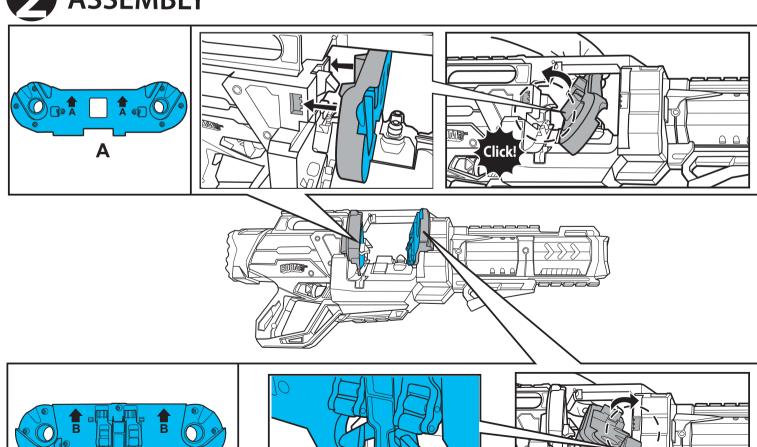

## ATTACHING DRUMS TO BLASTER

Align the arrows on the drums and blaster. Push drums in to attach.

**B.** Hold button to charge motor. **Pull and release trigger** for single-fire.

A

**NOTE:** Darts can also be loaded when drums are on the blaster during **SINGLE-FIRE MODE** (IIII).

**B.** Charge blaster. **Pull and hold trigger** for rapid-fire.