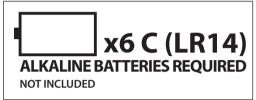

### **BATTERY INSTALLATION**

- Requires 6 C (LR14) alkaline batteries (not included).
- Unscrew the battery cover with a Phillips head screwdriver (not included).
- Install 6 new C (LR14) alkaline batteries in the orientation (+/-) shown.
- Replace battery cover and tighten screws.
- Replace batteries if motor slows down.
- For best performance, use alkaline batteries.