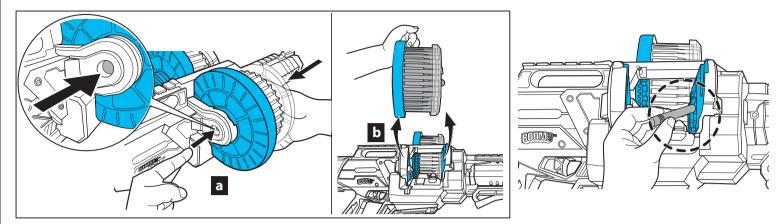

## ATTACHING DRUMS TO BLASTER

Align the arrows on the drums and blaster. Push drums in to attach.

**B.** Hold button to charge motor. **Pull and release trigger** for single-fire.

A

**NOTE:** Darts can also be loaded when drums are on the blaster during **SINGLE-FIRE MODE** (IIII).