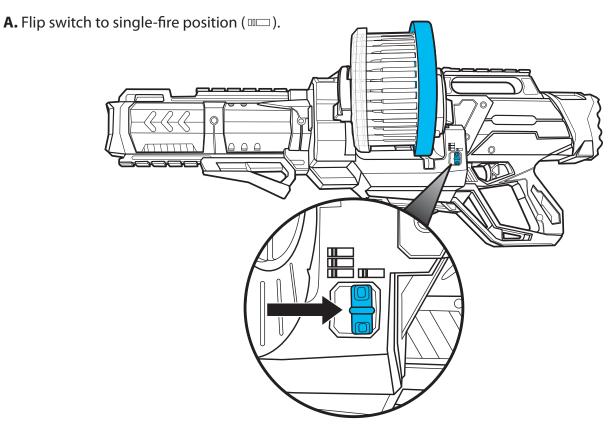

## ATTACHING DRUMS TO BLASTER

Align the arrows on the drums and blaster. Push drums in to attach.

**B.** Hold button to charge motor. **Pull and release trigger** for single-fire.

A

**NOTE:** Darts can also be loaded when drums are on the blaster during **SINGLE-FIRE MODE** (IIII).