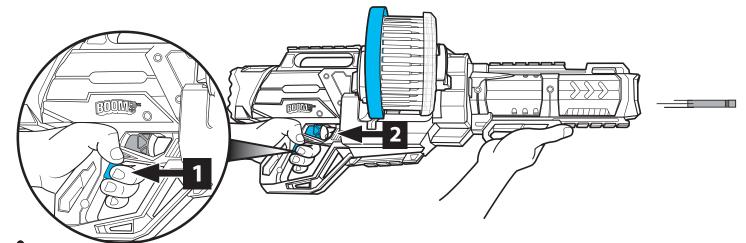

## ATTACHING DRUMS TO BLASTER

Align the arrows on the drums and blaster. Push drums in to attach.

**B.** Hold button to charge motor. **Pull and release trigger** for single-fire.

A

**NOTE:** Darts can also be loaded when drums are on the blaster during **SINGLE-FIRE MODE** (IIII).

**B.** Charge blaster. **Pull and hold trigger** for rapid-fire.