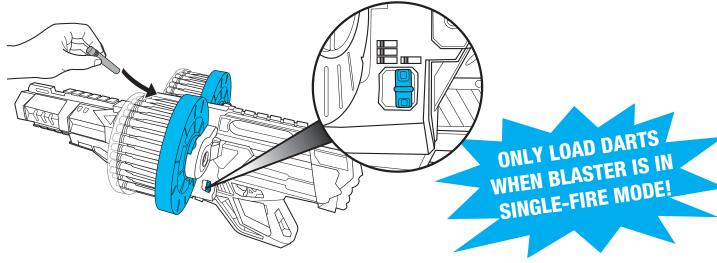

### **LOADING DRUMS**

## ATTACHING DRUMS TO BLASTER

Align the arrows on the drums and blaster. Push drums in to attach.

**B.** Hold button to charge motor. **Pull and release trigger** for single-fire.

A

**NOTE:** Darts can also be loaded when drums are on the blaster during **SINGLE-FIRE MODE** (IIII).