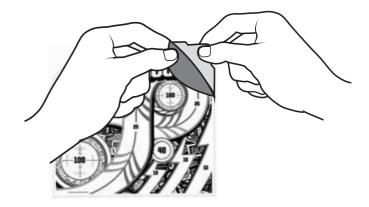

#### **ATTACHING TARGETS**

Peel backing off target before sticking it to surface.

**★** Do not stick target to walls or furniture as it may cause damage to the surface.