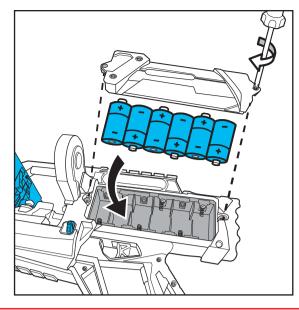

Please keep these instructions for future reference as they contain important information. Colors and decorations may vary.



WARNING: Do not aim at eyes or face. Only use projectiles supplied with this toy. Do not fire at point blank range. **TO AVOID INJURY:** Do not modify rounds, darts, or dart blaster.

Always wear appropriate eye-wear, sold separately.











B





### **BATTERY INSTALLATION**

- Requires 6 C (LR14) alkaline batteries (not included).
- Unscrew the battery cover with a Phillips head screwdriver (not included).
- Install 6 new C (LR14) alkaline batteries in the orientation (+/-) shown.
- Replace battery cover and tighten screws.
- Replace batteries if motor slows down.
- For best performance, use alkaline batteries.



### **LOADING DRUMS**







# 5

## ATTACHING DRUMS TO BLASTER

Align the arrows on the drums and blaster. Push drums in to attach.







**B.** Hold button to charge motor. **Pull and release trigger** for single-fire.



A

**NOTE:** Darts can also be loaded when drums are on the blaster during **SINGLE-FIRE MODE** (IIII).







**B.** Charge blaster. **Pull and hold trigger** for rapid-fire.





### **PERFORMANCE TIPS**

**A.** Blaster may be jammed if it is loaded but will not fire. To clear a jam:

Press buttons and pull drums out...

... then remove the jammed dart.



**B.** For best performance, periodically use tape (not included) to clean and remove dust and other debris from dart rollers.





#### **ATTACHING TARGETS**



Peel backing off target before sticking it to surface.

**★** Do not stick ta