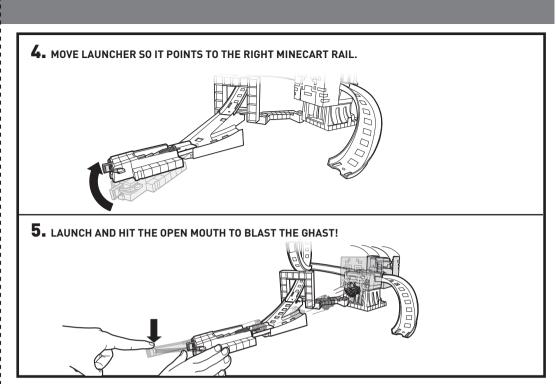

## TO PLAY

2. LAUNCH THROUGH THE LOOP AND GHAST TO WAKE IT UP!

3. LAUNCH THROUGH THE LOOP AND GHAST AGAIN TO OPEN ITS MOUTH!