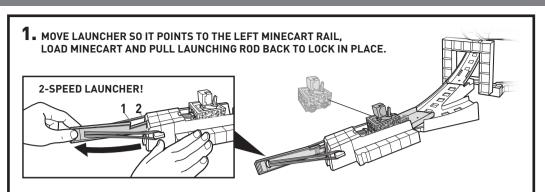

## TO PLAY

2. LAUNCH THROUGH THE LOOP AND GHAST TO WAKE IT UP!

3. LAUNCH THROUGH THE LOOP AND GHAST AGAIN TO OPEN ITS MOUTH!