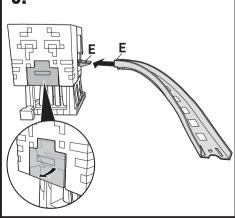

# **ASSEMBLY**

Refer to letter on toy parts and contents page to help with assembly.

3.

5.