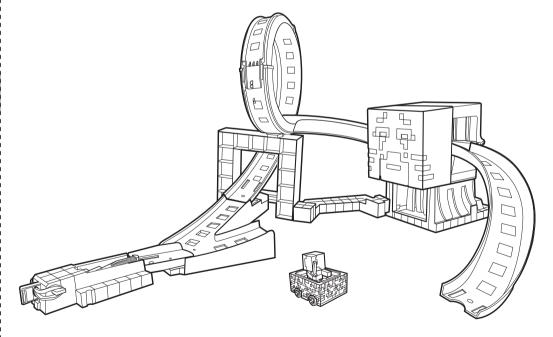

# GHAST ATTACK TRACK

WARNING: CHOKING HAZARD – Small parts. Not for children under 3 years.

Service.mattel.com

HOTWHEELS.com

## TO PLAY

2. LAUNCH THROUGH THE LOOP AND GHAST TO WAKE IT UP!

3. LAUNCH THROUGH THE LOOP AND GHAST AGAIN TO OPEN ITS MOUTH!