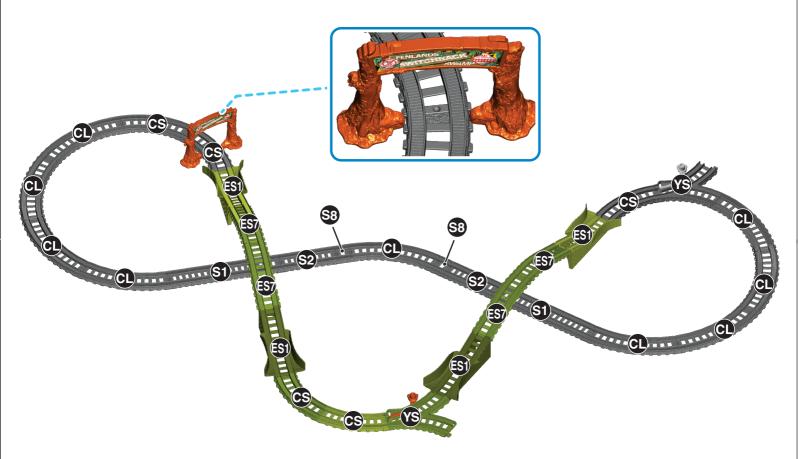

## **TRACK LAYOUT**

service.fisher-price.com

Fisher-Price, Inc., 636 Girard Avenue, East Aurora, NY 14052. Hearing-impaired consumers: 1-800-382-7470.

Outside the United States

Canada: Mattel Canada Inc., 6155 Freemont Blvd., Mississauga, Ontario L5R 3W2; www.service.mattel.com. Great Britain: Mattel UK Ltd, Vanwall Business Park, Maidenhead SL6 4UB. Helpline: 01628 500303. www.service.mattel.com/uk