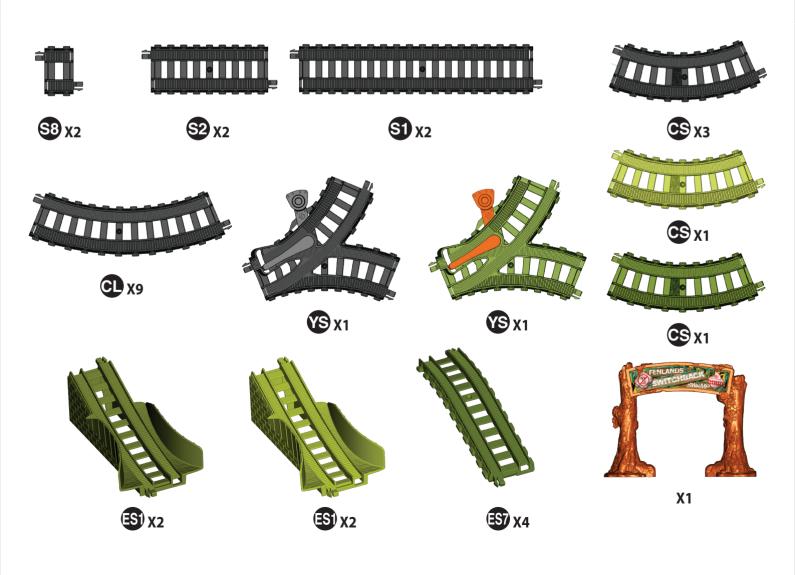

## WHAT'S INCLUDED

## HELPFUL HINTS

**NOTE:** Track marking codes found on the bottom of tracks.

NOTE: The archway can be placed in different locations around the track layout.

Some engines may not work on this track set.

**UNASSEMBLED.** No tools needed for assembly.