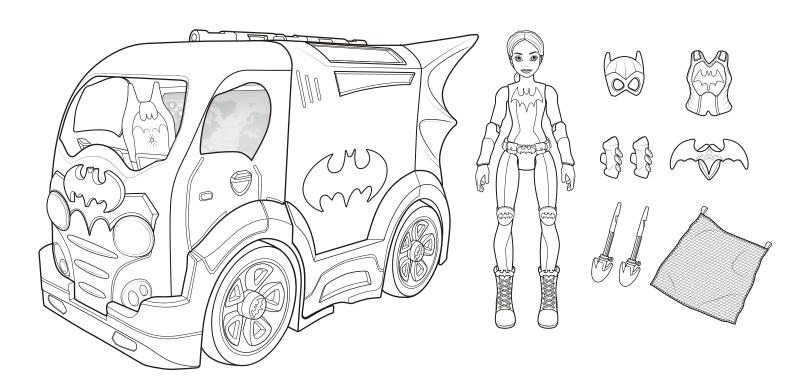

## INSTRUCTIONS CONTENTS

WARNING: CHOKING HAZARD – Small parts. Not for children under 3 years. Please remove everything from the package and compare to the contents shown here. If any items are missing, please contact your local Mattel office. Keep these instructions for future reference as they contain important information.