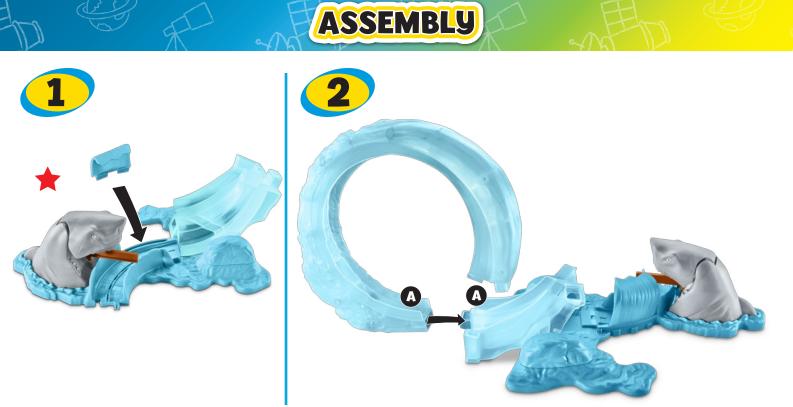

## **INSTRUCTIONS**

Keep these instructions for future reference as they contain important information.

Track marking codes are found on the bottom of tracks.

**ONE-TIME SNAP:** Assembly step that is marked with a star is "one-time snap ". <u>Once this part is put together, it cannot be taken apart.</u>

## ADULT ASSEMBLY REQUIRED. No tools needed.

Note: Some engines may not work on this track set.