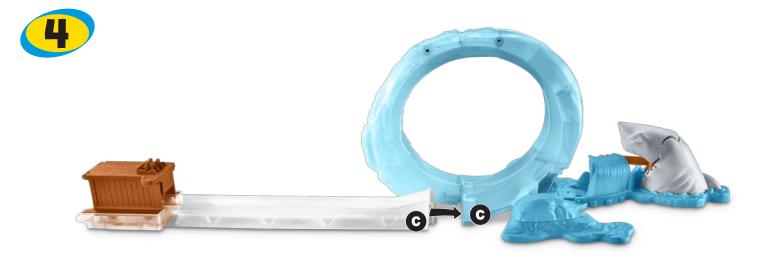

## **INSTRUCTIONS**

Keep these instructions for future reference as they contain important information.

Track marking codes are found on the bottom of tracks.

**ONE-TIME SNAP:** Assembly step that is marked with a star is "one-time snap ". <u>Once this part is put together, it cannot be taken apart.</u>