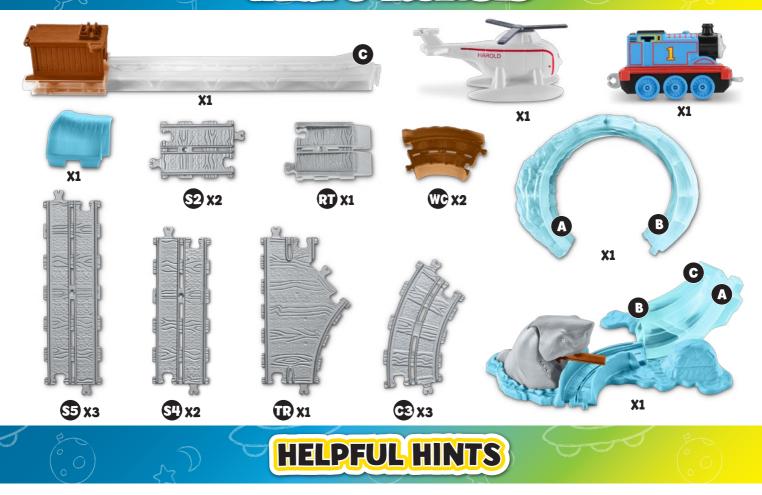

## **INSTRUCTIONS**

Keep these instructions for future reference as they contain important information.

Track marking codes are found on the bottom of tracks.

**ONE-TIME SNAP:** Assembly step that is marked with a star is "one-time snap ". <u>Once this part is put together, it cannot be taken apart.</u>