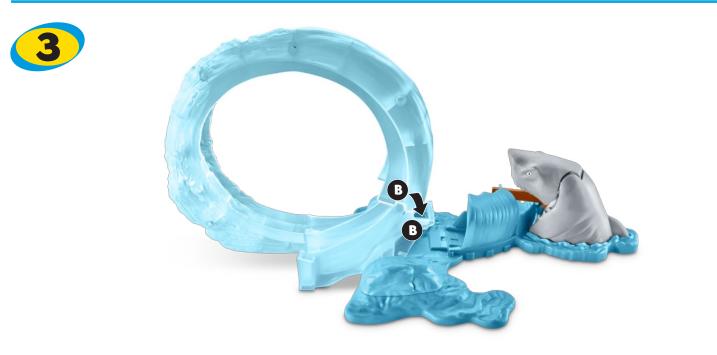

## **INSTRUCTIONS**

Keep these instructions for future reference as they contain important information.

Track marking codes are found on the bottom of tracks.

**ONE-TIME SNAP:** Assembly step that is marked with a star is "one-time snap ". <u>Once this part is put together, it cannot be taken apart.</u>