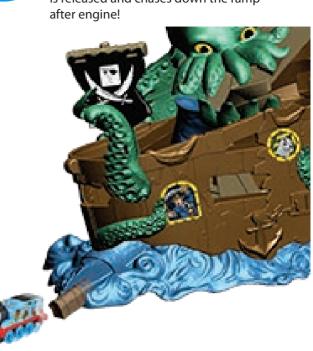

## HOW TO PLAY

Tilt the ship back and forth. Engine rolls to the opposite corner, climbing up to the next level. Keep tilting until engine reaches the top!

When engine reaches the top, the treasure is released and chases down the ramp after engine!