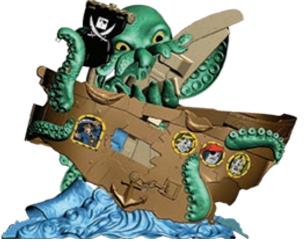

## HOW TO PLAY

Tilt the ship back and forth. Engine rolls to the opposite corner, climbing up to the next level. Keep tilting until engine reaches the top!

When engine reaches the top, the treasure is released and chases down the ramp after engine!