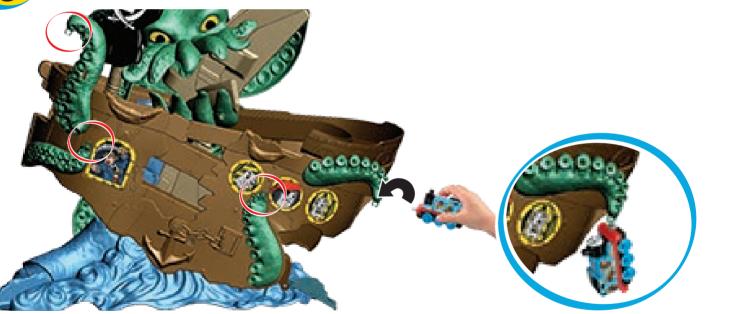

## INSTRUCTIONS

Keep these instructions for future reference as they contain important information.

HOW TO

T

D

Tip ship down and roll engine onto it, as shown.

NOTE: Sea Monster may not work with all engines.

5

You can also attach engines to clips on the tentacles.

1-800-432-5437 (US & Canada) 1300 135 312 (Australia)