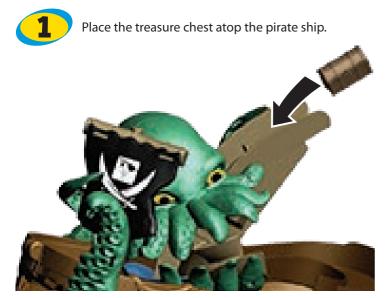

## INSTRUCTIONS

Keep these instructions for future reference as they contain important information.

HOW TO

T

D

Tip ship down and roll engine onto it, as shown.

NOTE: Sea Monster may not work with all engines.