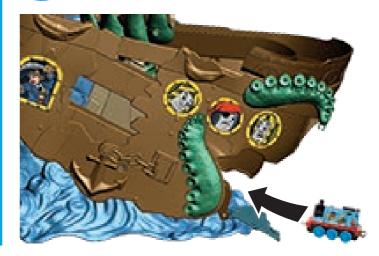

## INSTRUCTIONS

Keep these instructions for future reference as they contain important information.

HOW TO

T

D

Tip ship down and roll engine onto it, as shown.

NOTE: Sea Monster may not work with all engines.