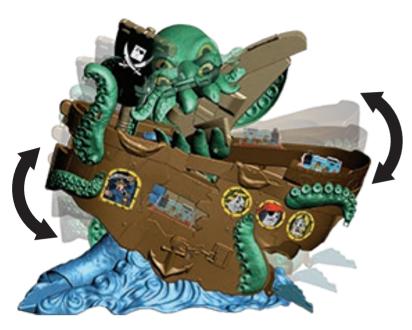

## HOW TO PLAY

Tilt the ship back and forth. Engine rolls to the opposite corner, climbing up to the next level. Keep tilting until engine reaches the top!

When engine reaches the top, the treasure is released and chases down the ramp after engine!

5

You can also attach engines to clips on the tentacles.

1-800-432-5437 (US & Canada) 1300 135 312 (Australia)