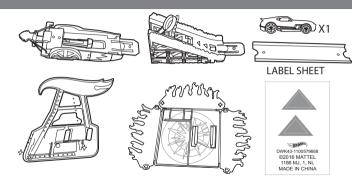

### **INSTRUCTIONS**



# **BULLSEYE BLAST**





4+
service.mattel.com
HOTWHEELS.com



DWK43-0970 Asst.CKJ08 1101098430-DOM

### **CONTENTS**





## SET UP



#### **TO PLAY**



#### **3-SPEED LAUNCHER**

TRY DIFFERENT LAUNCH SETTINGS TO FIND THE BEST PERFORMANCE.

**2.** SET UP STUNT RAMP.



**3.** LOAD CAR ONTO LAUNCHER.



4. LAUNCH TO FLIP OFF THE STUNT RAMP AND KNOCK OVER THE TARGET!



NOT FOR USE WITH SOME HOT WHEELS® VEHICLES.

ADJUST JUMP DISTANCE FOR DIFFERENT CHALLENGES!

#### **STORAGE**



### **REPLACING RUBBER BANDS**



©2016 Mattel. All Rights Reserved. Mattel, Inc., 636 Girard Avenue, East Aurora, NY 14052, U.S.A. Consumer Services 1-800-524-8697. Mattel U.K. Ltd., Vanwall Business Park, Maidenhead SL6 4UB. Helpline 01628 500303. Mattel Australia Pty., Ltd., Richmond, Victoria. 3121.Consumer Advisory Service - 1300 135 312. Mattel East Asia Ltd., Room 503-09, North Tower, World Finance Centre, Harbour City, T