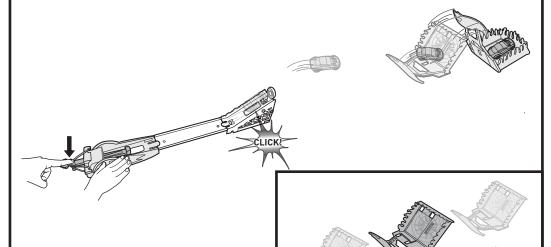

#### **TO PLAY**

#### **3-SPEED LAUNCHER**

TRY DIFFERENT LAUNCH SETTINGS TO FIND THE BEST PERFORMANCE.

**2.** SET UP STUNT RAMP.

**3.** LOAD CAR ONTO LAUNCHER.

4. LAUNCH TO FLIP OFF THE STUNT RAMP AND KNOCK OVER THE TARGET!

NOT FOR USE WITH SOME HOT WHEELS® VEHICLES.

ADJUST JUMP DISTANCE FOR DIFFERENT CHALLENGES!