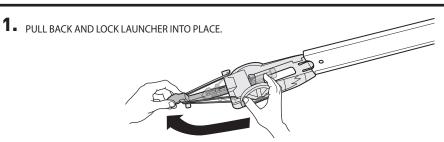

#### **3-SPEED LAUNCHER**

TRY DIFFERENT LAUNCH SETTINGS TO FIND THE BEST PERFORMANCE.

**2.** SET UP STUNT RAMP.

**3.** LOAD CAR ONTO LAUNCHER.

4. LAUNCH TO FLIP OFF THE STUNT RAMP AND KNOCK OVER THE TARGET!

NOT FOR USE WITH SOME HOT WHEELS® VEHICLES.

ADJUST JUMP DISTANCE FOR DIFFERENT CHALLENGES!