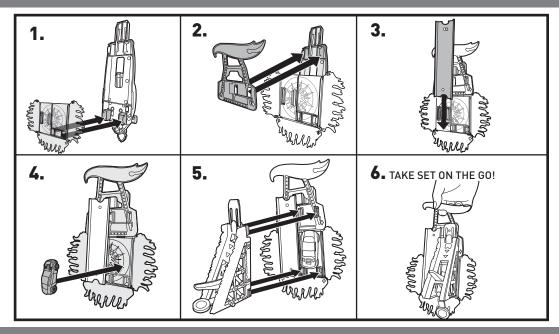

### **INSTRUCTIONS**



# **BULLSEYE BLAST**





4+
service.mattel.com
HOTWHEELS.com



DWK43-0970 Asst.CKJ08 1101098430-DOM

### **CONTENTS**





## SET UP



#### **TO PLAY**



#### **3-SPEED LAUNCHER**

TRY DIFFERENT LAUNCH SETTINGS TO FIND THE BEST PERFORMANCE.

**2.** SET UP STUNT RAMP.



**3.** LOAD CAR ONTO LAUNCHER.



4. LAUNCH TO FLIP OFF THE STUNT RAMP AND KNOCK OVER THE TARGET!



NOT FOR USE WITH SOME HOT WHEELS® VEHICLES.

ADJUST JUMP DISTANCE FOR DIFFERENT CHALLENGES!

#### **STORAGE**



### **REPLACING RUBBER BANDS**



©2016 Mattel. All Rights Reserved. Mattel, Inc., 636 Girard Avenue, East Aurora, NY 14052, U.S.A. Consumer Services 1-800-524-8697. Mattel U.K. Ltd., Vanwall Business Park, Maidenhead SL6 4UB. Helpline 01628 500303. Mattel Australia Pty., Ltd., Richmond, Victoria. 3121.Consumer Advisory Service - 1300 135 312. Mattel East Asia Ltd., Room 503-09, North Tower, World Finance Centre, Harbour City, Tsimshatsui, HK, China. Tel.: (852) 3185-6500. Diimport & Diedarkan Oleh: Mattel Southeast Asia Pte. Ltd., No 19-1, Tower 3 Avenue 7, Bangsar South City, No 8, Jalan Kerinchi, 59200 Kuala Lumpur, Malaysia. Tel: 03-78803817, Fax: 03-78803867.