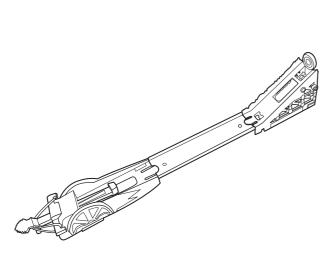

#### **3-SPEED LAUNCHER**

TRY DIFFERENT LAUNCH SETTINGS TO FIND THE BEST PERFORMANCE.

**2.** SET UP STUNT RAMP.

**3.** LOAD CAR ONTO LAUNCHER.

4. LAUNCH TO FLIP OFF THE STUNT RAMP AND KNOCK OVER THE TARGET!

NOT FOR USE WITH SOME HOT WHEELS® VEHICLES.

ADJUST JUMP DISTANCE FOR DIFFERENT CHALLENGES!