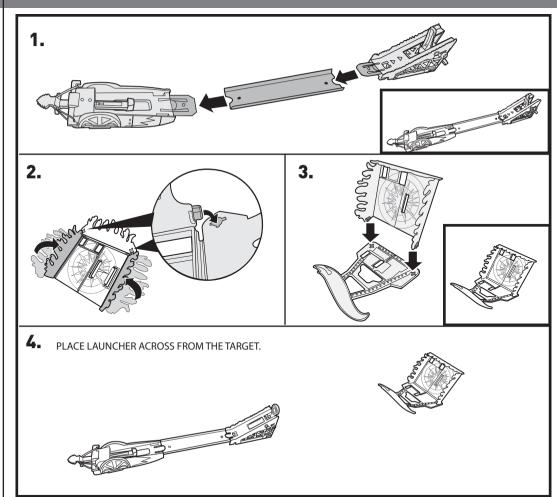

### **INSTRUCTIONS**



# **BULLSEYE BLAST**





4+
service.mattel.com
HOTWHEELS.com



DWK43-0970 Asst.CKJ08 1101098430-DOM

### **CONTENTS**





## SET UP



#### **TO PLAY**



#### **3-SPEED LAUNCHER**

TRY DIFFERENT LAUNCH SETTINGS TO FIND THE BEST PERFORMANCE.

**2.** SET UP STUNT RAMP.



**3.** LOAD CAR ONTO LAUNCHER.



4. LAUNCH TO FLIP OFF THE STUNT RAMP AND KNOCK OVER THE TARGET!



NOT FOR USE WITH SOME HOT WHEELS® VEHICLES.

ADJUST JUMP DISTANCE FOR DIFFERENT CHALLENGES!

#### **STORAGE**



### **REPLACING RUBBER BANDS**



©2016 Mattel. All Rights Reserved. Mattel, Inc., 636 Girard Avenue, East Aurora, NY 14052, U.S.A. Consumer Services 1-800-524-8697. Mattel U.K. Ltd., Vanwall Business Park, Maidenhead SL6 4UB. Helpline 01628 500303. Mattel Australia Pty., Ltd., Richmond, Victoria. 3121.Consumer Advisory Service - 1300 135 312. Mattel East Asia Ltd., Room 503-09, North Tower, World Finance Centre, Harbour City, Tsimshatsui, HK,