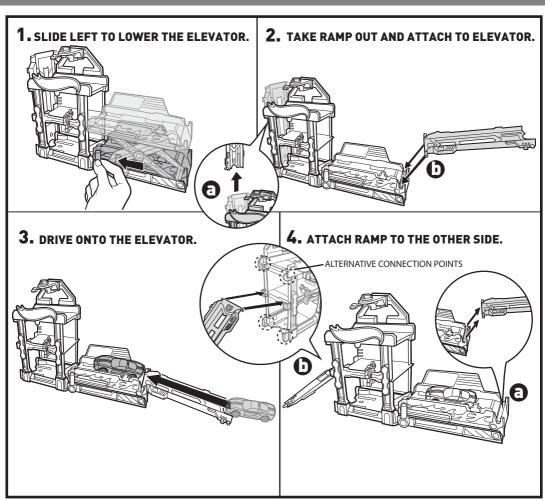

# **ROBO-LIFT SPEED SHOP**





service.mattel.com **HOTWHEELS.com** 





### **CONTENTS**







#### TO PLAY



### TO PLAY (CONTD.)

5a. SLIDE RIGHT TO MOVE CAR UP A LEVEL.

 ${\bf 5b}_{\boldsymbol{\cdot}}$  tilt lift and drive into the speed shop.



**5C.** RACE DOWN THE EXIT RAMP!



**6a.** CONTINUE SLIDING RIGHT TO MOVE CAR UP TO THE ROOF.



**6b.** SPIN ROBOT ARM TO TUNE-UP THE CAR!



**6C.** RACE DOWN FROM THE ROOF!



#### **STORAGE**







## **MORE WAYS TO PLAY**



©2016 Mattel. All Rights Reserved. Mattel, Inc., 636 Girard Avenue, East Aurora, NY 14052, U.S.A. Consumer Services 1-800-524-8697. Mattel U.K. Ltd., Vanwall Business Park, Maidenhead SL6 4UB. Helpline 01628 500303. Mattel Australia Pty., Ltd., Richmond, Victoria. 3121. Consumer Advisory Service - 1300 135 312. Mattel East Asia Ltd., Room 503-09, North Tower, World Finance Centre, Harbour City, Tsimshatsui, HK, China. Tel