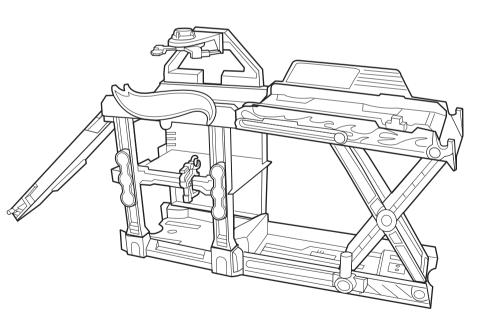

#### TO PLAY

### TO PLAY (CONTD.)

5a. SLIDE RIGHT TO MOVE CAR UP A LEVEL.

 ${\bf 5b}_{\boldsymbol{\cdot}}$  tilt lift and drive into the speed shop.

**5C.** RACE DOWN THE EXIT RAMP!

**6a.** CONTINUE SLIDING RIGHT TO MOVE CAR UP TO THE ROOF.

**6b.** SPIN ROBOT ARM TO TUNE-UP THE CAR!

**6C.** RACE DOWN FROM THE ROOF!

#### **STORAGE**