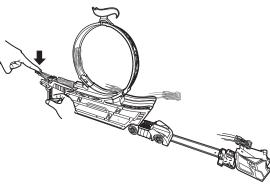

### **SET UP**

2. CONNECT TOP OF LOOP.

**3.** ATTACH HOT WHEELS® SIGN.

4. FOLD OPEN TRUCK CAB TO MAKE A LAUNCHING RAMP!

**5a.** PULL OUT THE LAUNCHER.

**5b.** FOLD DOWN AND LOCK THE SUPPORT.