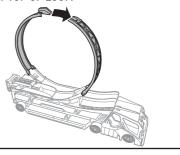

### **SET UP**

2. CONNECT TOP OF LOOP.

**3.** ATTACH HOT WHEELS® SIGN.

4. FOLD OPEN TRUCK CAB TO MAKE A LAUNCHING RAMP!

**5a.** PULL OUT THE LAUNCHER.

**5b.** FOLD DOWN AND LOCK THE SUPPORT.