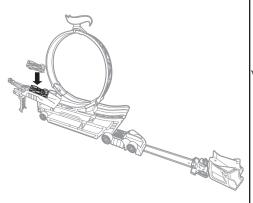

### **SET UP**

2. CONNECT TOP OF LOOP.

**3.** ATTACH HOT WHEELS® SIGN.

4. FOLD OPEN TRUCK CAB TO MAKE A LAUNCHING RAMP!

**5a.** PULL OUT THE LAUNCHER.

**5b.** FOLD DOWN AND LOCK THE SUPPORT.