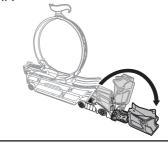

### **SET UP**

2. CONNECT TOP OF LOOP.

**3.** ATTACH HOT WHEELS® SIGN.

4. FOLD OPEN TRUCK CAB TO MAKE A LAUNCHING RAMP!

**5a.** PULL OUT THE LAUNCHER.

**5b.** FOLD DOWN AND LOCK THE SUPPORT.