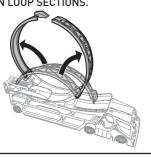

#### **INSTRUCTIONS**



# STUNT & GO™







## **CONTENTS**







### **SET UP**





2. CONNECT TOP OF LOOP.



**3.** ATTACH HOT WHEELS® SIGN.



4. FOLD OPEN TRUCK CAB TO MAKE A LAUNCHING RAMP!



**5a.** PULL OUT THE LAUNCHER.



**5b.** FOLD DOWN AND LOCK THE SUPPORT.



#### TO PLAY



IMPORTANT: KEEP CAB AND TRACK STRAIGHT AND ALIGNED TO THE LAUNCHER.

2. PULL BACK AND LOCK LAUNCHER INTO PLACE.



3. LOAD VEHICLE.



4. LAUNCH THROUGH THE LOOP AND NAIL THE STUNT JUMP!



**5.** HOLDS UP TO 18 VEHICLES.



NOT FOR USE WITH SOME HOT WHEELS® VEHICLES.

1 VEHICLE INCLUDED. ADDITIONAL VEHICLES SOLD SEPARATELY.

#### **STORAGE**



## REPLACING RUBBER BAND

HOOK RUBBER BAND INTO SLOTS ON LAUNCHER.



## **MORE WAYS TO PLAY**



©2016 Mattel. All Rights Reserved. Mattel, Inc., 636 Girard Avenue, East Aurora, NY 14052, U.S.A. Consumer Services 1-800-524-8697. Mattel U.K. L