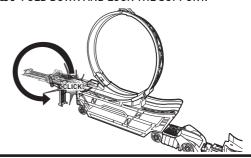

#### **INSTRUCTIONS**



# STUNT & GO™







## **CONTENTS**







### **SET UP**





2. CONNECT TOP OF LOOP.



**3.** ATTACH HOT WHEELS® SIGN.



4. FOLD OPEN TRUCK CAB TO MAKE A LAUNCHING RAMP!



**5a.** PULL OUT THE LAUNCHER.



**5b.** FOLD DOWN AND LOCK THE SUPPORT.



#### TO PLAY



IMPORTANT: KEEP CAB AND TRACK STRAIGHT AND ALIGNED TO THE LAUNCHER.

2. PULL BACK AND LOCK LAUNCHER INTO PLACE.



3. LOAD VEHICLE.



4. LAUNCH THROUGH THE LOOP AND NAIL THE STUNT JUMP!



**5.** HOLDS UP TO 18 VEHICLES.



NOT FOR USE WITH SOME HOT WHEELS® VEHICLES.

1 VEHICLE INCLUDED. ADDITIONAL VEHICLES SOLD SEPARATELY.

#### **STORAGE**



## REPLACING RUBBER BAND

HOOK RUBBER BAND INTO SLOTS ON LAUNCHER.



## **MORE WAYS TO PLAY**



©2016 Mattel. All Rights Reserved. Mattel, Inc., 636 Girard Avenue, East Aurora, NY 14052, U.S.A. Consumer Services 1-800-524-8697. Mattel U.K. Ltd., Vanwall Business Park, Maidenhead SL6 4UB. Helpline 01628 500303. Mattel Australia Pty., Ltd., Richmond, Victoria. 3121 Consumer Advisory Service - 1300 135 312. Mattel East Asia Ltd., R