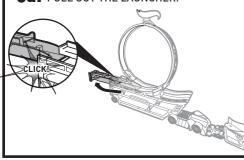

### **SET UP**

2. CONNECT TOP OF LOOP.

**3.** ATTACH HOT WHEELS® SIGN.

4. FOLD OPEN TRUCK CAB TO MAKE A LAUNCHING RAMP!

**5a.** PULL OUT THE LAUNCHER.

**5b.** FOLD DOWN AND LOCK THE SUPPORT.