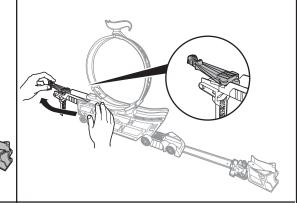

### **SET UP**

2. CONNECT TOP OF LOOP.

**3.** ATTACH HOT WHEELS® SIGN.

4. FOLD OPEN TRUCK CAB TO MAKE A LAUNCHING RAMP!

**5a.** PULL OUT THE LAUNCHER.

**5b.** FOLD DOWN AND LOCK THE SUPPORT.