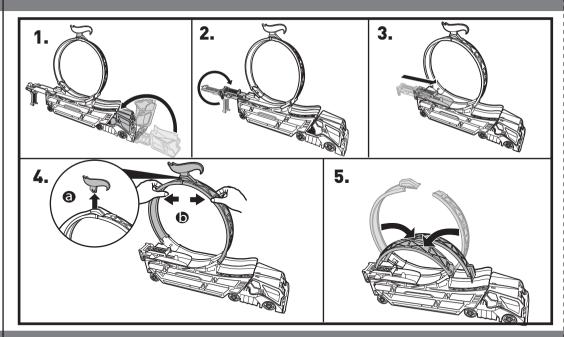

### **SET UP**

2. CONNECT TOP OF LOOP.

**3.** ATTACH HOT WHEELS® SIGN.

4. FOLD OPEN TRUCK CAB TO MAKE A LAUNCHING RAMP!

**5a.** PULL OUT THE LAUNCHER.

**5b.** FOLD DOWN AND LOCK THE SUPPORT.