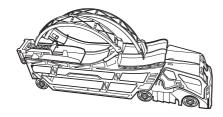

#### **INSTRUCTIONS**



# STUNT & GO™







## **CONTENTS**







### **SET UP**





2. CONNECT TOP OF LOOP.



**3.** ATTACH HOT WHEELS® SIGN.



4. FOLD OPEN TRUCK CAB TO MAKE A LAUNCHING RAMP!



**5a.** PULL OUT THE LAUNCHER.



**5b.** FOLD DOWN AND LOCK THE SUPPORT.



#### TO PLAY



IMPORTANT: KEEP CAB AND TRACK STRAIGHT AND ALIGNED TO THE LAUNCHER.

2. PULL BACK AND LOCK LAUNCHER INTO PLACE.



3. LOAD VEHICLE.



4. LAUNCH THROUGH THE LOOP AND NAIL THE STUNT JUMP!



**5.** HOLDS UP TO 18 VEHICLES.



NOT FOR USE WITH SOME HOT WHEELS® VEHICLES.

1 VEHICLE INCLUDED. ADDITIONAL VEHICLES SOLD SEPARATELY.

#### **STORAGE**



## REPLACING RUBBER BAND

HOOK RUBBER BAND INTO SLOTS ON LAUNCHER.



## **MORE WAYS TO PLAY**



©2016 Mattel. All Rights Reserved. Mattel, Inc., 636 Girard Avenue, East Aurora, NY 14052, U.S.A. Consumer Services 1-800