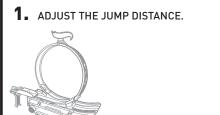

### **SET UP**

2. CONNECT TOP OF LOOP.

**3.** ATTACH HOT WHEELS® SIGN.

4. FOLD OPEN TRUCK CAB TO MAKE A LAUNCHING RAMP!

**5a.** PULL OUT THE LAUNCHER.

**5b.** FOLD DOWN AND LOCK THE SUPPORT.