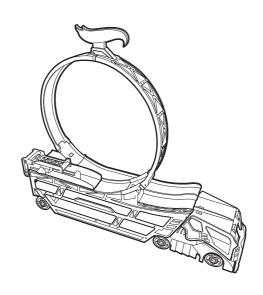

### **SET UP**

2. CONNECT TOP OF LOOP.

**3.** ATTACH HOT WHEELS® SIGN.

4. FOLD OPEN TRUCK CAB TO MAKE A LAUNCHING RAMP!

**5a.** PULL OUT THE LAUNCHER.

**5b.** FOLD DOWN AND LOCK THE SUPPORT.

#### TO PLAY

IMPORTANT: KEEP CAB AND TRACK STRAIGHT AND ALIGNED TO THE LAUNCHER.

2. PULL BACK AND LOCK LAUNCHER INTO PLACE.

3. LOAD VEHICLE.

4. LAUNCH THROUGH THE LOOP AND NAIL THE STUNT JUMP!

**5.** HOLDS UP TO 18 VEHICLES.