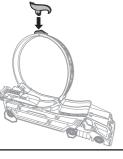

### **SET UP**

2. CONNECT TOP OF LOOP.

**3.** ATTACH HOT WHEELS® SIGN.

4. FOLD OPEN TRUCK CAB TO MAKE A LAUNCHING RAMP!

**5a.** PULL OUT THE LAUNCHER.

**5b.** FOLD DOWN AND LOCK THE SUPPORT.