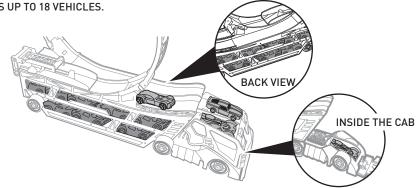

#### TO PLAY

IMPORTANT: KEEP CAB AND TRACK STRAIGHT AND ALIGNED TO THE LAUNCHER.

2. PULL BACK AND LOCK LAUNCHER INTO PLACE.

3. LOAD VEHICLE.

4. LAUNCH THROUGH THE LOOP AND NAIL THE STUNT JUMP!

**5.** HOLDS UP TO 18 VEHICLES.

NOT FOR USE WITH SOME HOT WHEELS® VEHICLES.

1 VEHICLE INCLUDED. ADDITIONAL VEHICLES SOLD SEPARATELY.