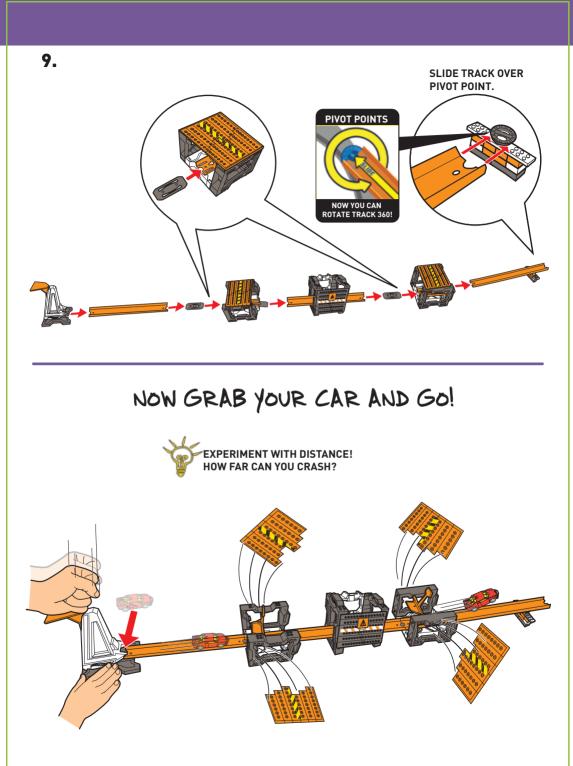

### NOW GRAB YOUR CAR AND GO!

DO THIS TWICE.

PUSH CONNECTOR UP & ATTACH.

### NOW GRAB YOUR CAR AND GO!

**6.** COMBINE THE PIECES TO MAKE A TOWER.