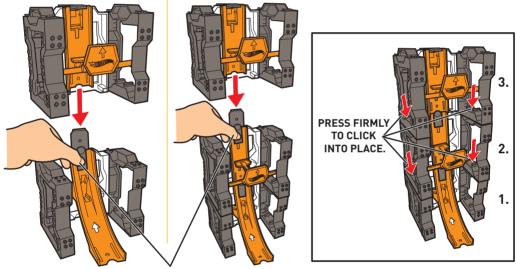

### NOW GRAB YOUR CAR AND GO!

DO THIS TWICE.

PUSH CONNECTOR UP & ATTACH.

### NOW GRAB YOUR CAR AND GO!

**6.** COMBINE THE PIECES TO MAKE A TOWER.