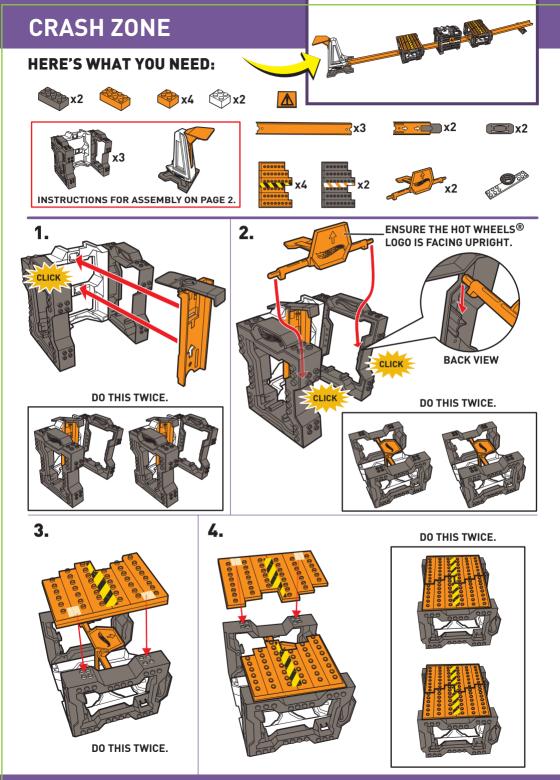

## CONSTRUCTION CRASH KIT

CONGRATULATIONS. You just gained access to the unlimited world of Track Builder and now YOU are in the driving seat. Create your own outrageous stunts, experiment with speed and keep challenging yourself. Are you ready to get your wheels turning? Grab your car and go......MAKE IT EPIC<sup>™</sup>!

#### **INSTRUCTIONS ON PAGE 12**