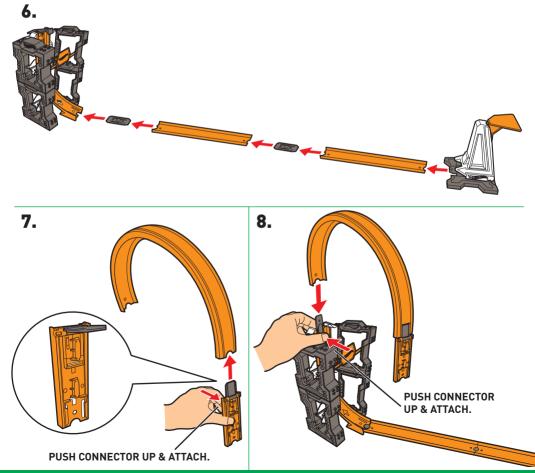

### NOW GRAB YOUR CAR AND GO!

DO THIS TWICE.

PUSH CONNECTOR UP & ATTACH.

### NOW GRAB YOUR CAR AND GO!

**6.** COMBINE THE PIECES TO MAKE A TOWER.