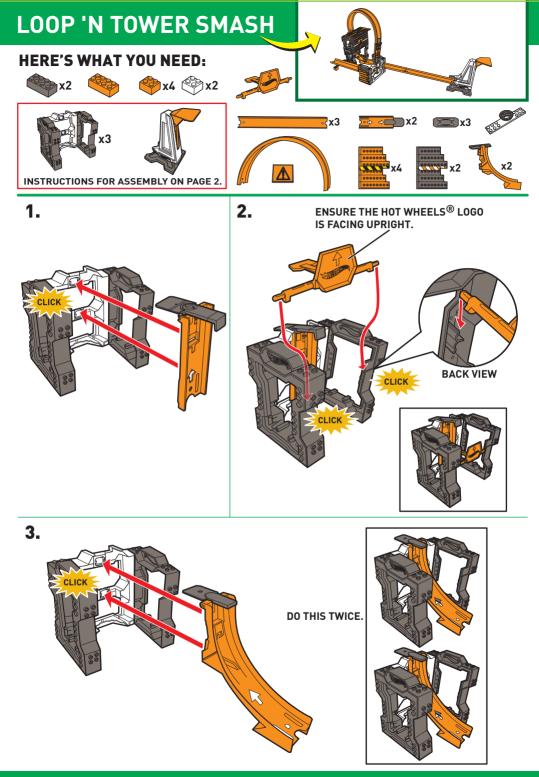

#### LOOP 'N TOWER SMASH

**INSTRUCTIONS ON PAGE 4** 

### NOW GRAB YOUR CAR AND GO!

DO THIS TWICE.

PUSH CONNECTOR UP & ATTACH.

### NOW GRAB YOUR CAR AND GO!

**6.** COMBINE THE PIECES TO MAKE A TOWER.