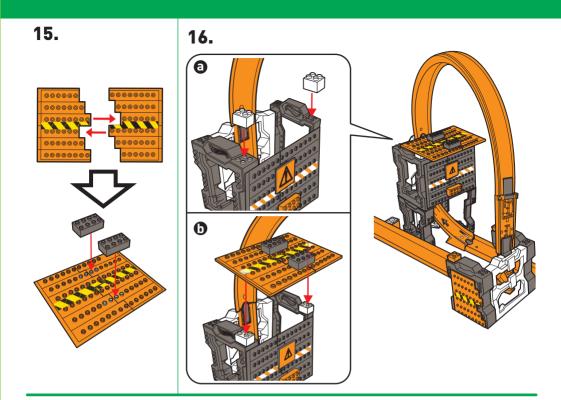

### NOW GRAB YOUR CAR AND GO!

DO THIS TWICE.

PUSH CONNECTOR UP & ATTACH.

### NOW GRAB YOUR CAR AND GO!

**6.** COMBINE THE PIECES TO MAKE A TOWER.