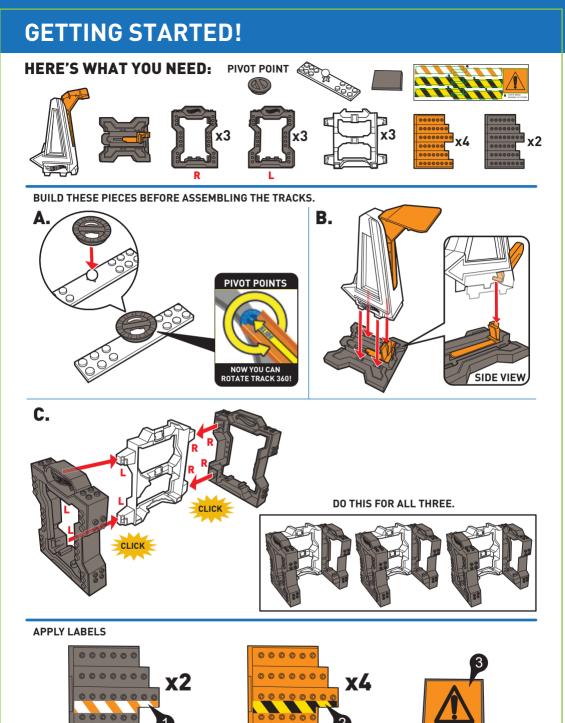

### NOW GRAB YOUR CAR AND GO!

DO THIS TWICE.

PUSH CONNECTOR UP & ATTACH.

### NOW GRAB YOUR CAR AND GO!

**6.** COMBINE THE PIECES TO MAKE A TOWER.