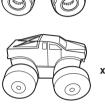

#### TO PLAY: JUMP MODE

WARNING: Do not aim at eyes or face. Only use projectiles supplied with this toy. Do not fire at point blank range.

### TO PLAY: FRONT-FLIP MODE

2. SLAM TO LAUNCH! FRONT-FLIP AND DESTROY THE CRUSH DOZER™!

FOR AN EXTRA CHALLENGE, SEPARATE THE CRUSH DOZER™ BASE FROM THE PLAY SET AND MOVE IT BACK. CAN YOU MAKE A LONGER FLIP AND NAIL THE CRUSH DOZER™?