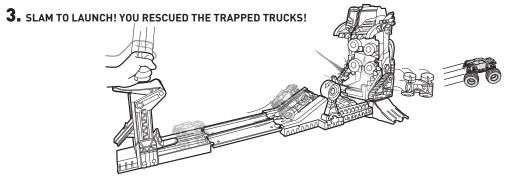

#### TO PLAY: JUMP MODE

WARNING: Do not aim at eyes or face. Only use projectiles supplied with this toy. Do not fire at point blank range.