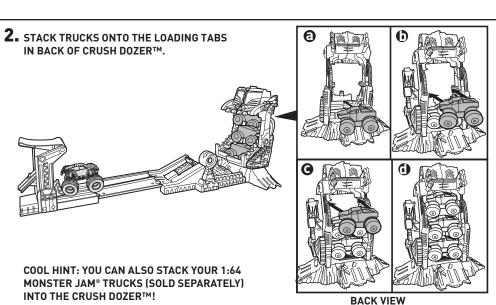

#### TO PLAY: JUMP MODE

WARNING: Do not aim at eyes or face. Only use projectiles supplied with this toy. Do not fire at point blank range.