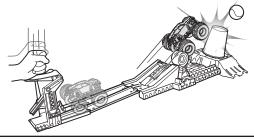

#### TO PLAY: JUMP MODE

WARNING: Do not aim at eyes or face. Only use projectiles supplied with this toy. Do not fire at point blank range.