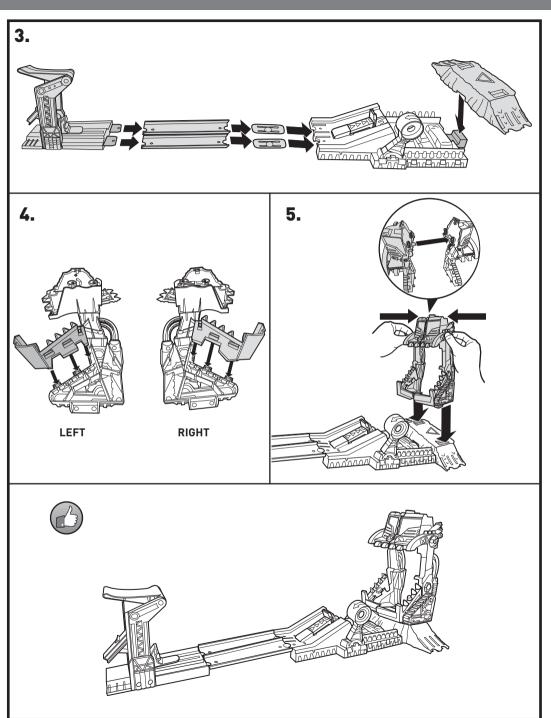

### **INSTRUCTIONS**





# FRONT-FLIP TAKEDOWN





© 2016 Feld Motor Sports, Inc.

MONSTER JAM®, UNITED STATES HOT ROD ASSOCIATION®, USHRA®, AFTERBURNER®, BACKWARDS BOB®, BLACKSMITH®, BLUE THUNDER®, BULLDOZER®, CAPTAIN'S CURSE®, CRUSADER®, DOOM'S DAY™, DRAGON'™, DRAGON'S BREATH®, EL DIABLO™, EL TORO LOCO®, GRAVE DIGGER®, GRAVE DIGGER THE LEGEND®, GRINDER®, INFERNO®, MAXIMUM DESTRUCTION®, MAX-D®, MOHAWK WARRIOR®, MONSTER MUTT®, NEW EARTH AUTHORITY® POLICE, NORTHERN NIGHTMARE®, SOLDIER FORTUNE™, SON-UVA DIGGER®, ZOMBIE™ and ZOMBIE HUNTER™ are trademarks used under license by Feld Motor Sports, Inc. All rights reserved.





DXB05-0970G2

service.mattel.com

HOTWHEELS.com

### **CONTENTS**

















## **APPLY LABELS**







## **ASSEMBLY**





## **ASSEMBLY (CONTD.)**



#### TO PLAY: JUMP MODE







WARNING: Do not aim at eyes or face. Only use projectiles supplied with this toy. Do not fire at point blank range.

### TO PLAY: FRONT-FLIP MODE



2. SLAM TO LAUNCH! FRONT-FLIP AND DESTROY THE CRUSH DOZER™!



FOR AN EXTRA CHALLENGE, SEPARATE THE CRUSH DOZER™ BASE FROM THE PLAY SET AND MOVE IT BACK. CAN YOU MAKE A LONGER FLIP AND NAIL THE CRUSH DOZER™?



#### **MORE WAYS TO PLAY**

1 ■ CUSTOMIZE YOUR PLAYSET WITH TEAM FLAGS (SOLD SEPARATELY)!



**2.** KNOCK DOWN HOUSEHOLD OBSTACLES (NOT INCLUDED)!



3. CONNECT LAUNCHERS OR TRACKS FROM OTHER HOT WHEELS® SETS (SOLD SEPARATELY) TO ATTACK FROM ALL DIRECTIONS!





WORKS WITH MOST HOT WHEELS® VEHICLES (NOT INCLUDED).

4. REPOSITION TRUCKS AND DO WILD STUNTS!



©2016 Mattel. All Rights Reserved. ® and Mesig