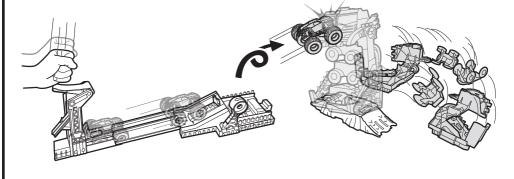

### TO PLAY: FRONT-FLIP MODE

2. SLAM TO LAUNCH! FRONT-FLIP AND DESTROY THE CRUSH DOZER™!

FOR AN EXTRA CHALLENGE, SEPARATE THE CRUSH DOZER™ BASE FROM THE PLAY SET AND MOVE IT BACK. CAN YOU MAKE A LONGER FLIP AND NAIL THE CRUSH DOZER™?