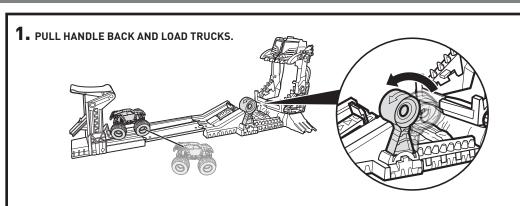

#### TO PLAY: JUMP MODE

WARNING: Do not aim at eyes or face. Only use projectiles supplied with this toy. Do not fire at point blank range.