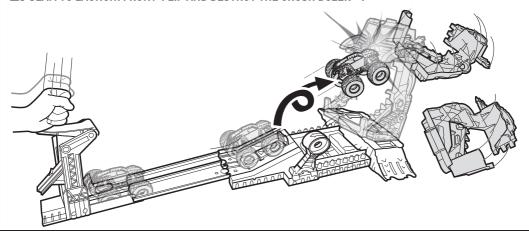

### TO PLAY: FRONT-FLIP MODE

2. SLAM TO LAUNCH! FRONT-FLIP AND DESTROY THE CRUSH DOZER™!

FOR AN EXTRA CHALLENGE, SEPARATE THE CRUSH DOZER™ BASE FROM THE PLAY SET AND MOVE IT BACK. CAN YOU MAKE A LONGER FLIP AND NAIL THE CRUSH DOZER™?