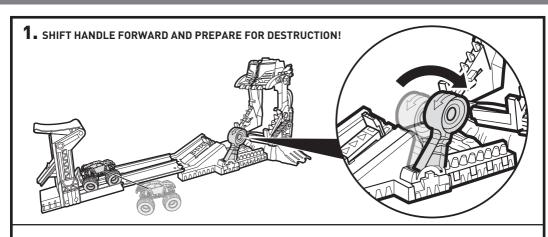

### TO PLAY: FRONT-FLIP MODE

2. SLAM TO LAUNCH! FRONT-FLIP AND DESTROY THE CRUSH DOZER™!

FOR AN EXTRA CHALLENGE, SEPARATE THE CRUSH DOZER™ BASE FROM THE PLAY SET AND MOVE IT BACK. CAN YOU MAKE A LONGER FLIP AND NAIL THE CRUSH DOZER™?