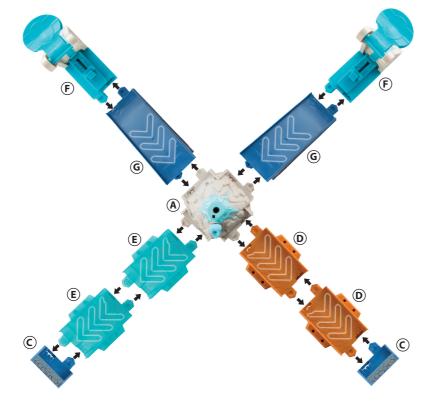

# **Ceyser Blast Playset**

Keep these instructions for future reference as they contain important information.

DXY84-0970 1101163244-DOM

### WHAT'S INCLUDED



## **LABEL PLACEMENT**









#### **HOW TO PLAY**



1. Load the vehicle into the launcher.



2. Set the trees up as shown.



3. Slide the rock-shaped button down and release to cause the ring of water to start spinning. The more you press, the longer it spins.



4. Slam down on the back of the launcher with your fist to race.



5. Launch the vehicle through the ring of water!



6. The vehicle knocks down the trees.



7. You can load and launch 2 vehicles at one time.

© 2016 Viacom International Inc. All Rights Reserved. Nickelodeon, Blaze and the Monster Machines and all related titles, logos and characters are trademarks of Viacom International Inc.

©2016 Mattel. All Rights Reserved. ® and ™ designate U.S. trademarks of Mattel, except as noted. **PRINTED IN CHINA**.

Fisher-Price, Inc., 636 Girard Avenue