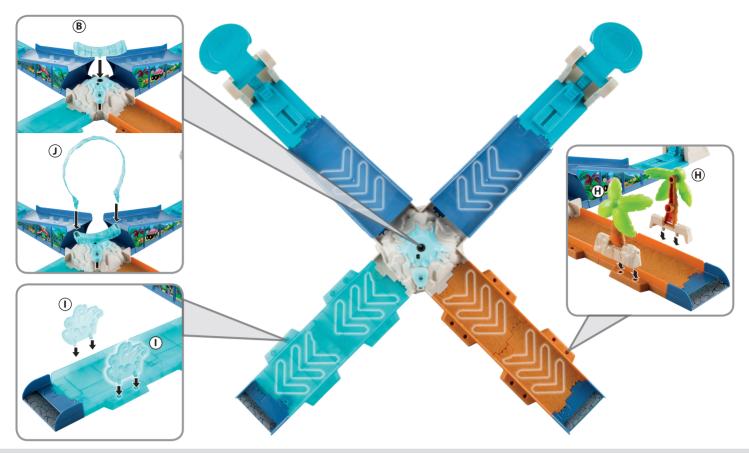

#### **HOW TO PLAY**

1. Load the vehicle into the launcher.

2. Set the trees up as shown.

3. Slide the rock-shaped button down and release to cause the ring of water to start spinning. The more you press, the longer it spins.

4. Slam down on the back of the launcher with your fist to race.

5. Launch the vehicle through the ring of water!

6. The vehicle knocks down the trees.

7. You can load and launch 2 vehicles at one time.

© 2016 Viacom International Inc. All Rights Reserved. Nickelodeon, Blaze and the Monster Machines and all related titles, logos and characters are trademarks of Viacom International Inc.