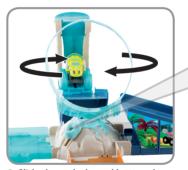

#### **HOW TO PLAY**

1. Load the vehicle into the launcher.

2. Set the trees up as shown.

3. Slide the rock-shaped button down and release to cause the ring of water to start spinning. The more you press, the longer it spins.