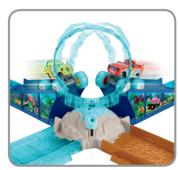

#### **HOW TO PLAY**

1. Load the vehicle into the launcher.

2. Set the trees up as shown.

3. Slide the rock-shaped button down and release to cause the ring of water to start spinning. The more you press, the longer it spins.

4. Slam down on the back of the launcher with your fist to race.

5. Launch the vehicle through the ring of water!

6. The vehicle knocks down the trees.

7. You can load and launch 2 vehicles at one time.

© 2016 Viacom International Inc. All Rights Reserved. Nickelodeon, Blaze and the Monster Machines and all related titles, logos and characters are trademarks of Viacom International Inc.