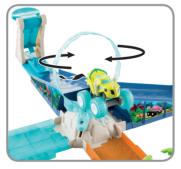

#### **HOW TO PLAY**

1. Load the vehicle into the launcher.

2. Set the trees up as shown.

3. Slide the rock-shaped button down and release to cause the ring of water to start spinning. The more you press, the longer it spins.