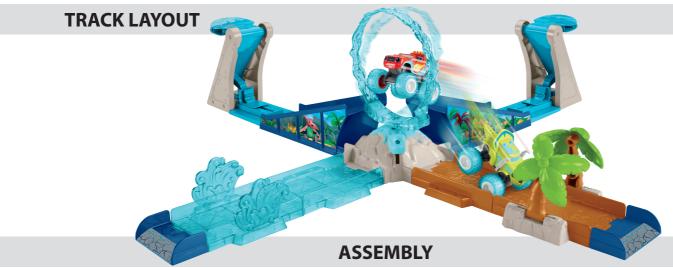

#### **HOW TO PLAY**

1. Load the vehicle into the launcher.

2. Set the trees up as shown.

3. Slide the rock-shaped button down and release to cause the ring of water to start spinning. The more you press, the longer it spins.

4. Slam down on the back of the launcher with your fist to race.

5. Launch the vehicle through the ring of water!

6. The vehicle knocks down the trees.

7. You can load and launch 2 vehicles at one time.

© 2016 Viacom International Inc. All Rights Reserved. Nickelodeon, Blaze and the Monster Machines and all related titles, logos and characters are trademarks of Viacom International Inc.