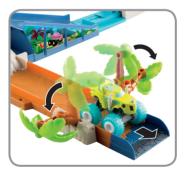

4. Slam down on the back of the launcher with your fist to race.

5. Launch the vehicle through the ring of water!

6. The vehicle knocks down the trees.

7. You can load and launch 2 vehicles at one time.

© 2016 Viacom International Inc. All Rights Reserved. Nickelodeon, Blaze and the Monster Machines and all related titles, logos and characters are trademarks of Viacom International Inc.