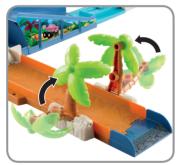

#### **HOW TO PLAY**

1. Load the vehicle into the launcher.

2. Set the trees up as shown.

3. Slide the rock-shaped button down and release to cause the ring of water to start spinning. The more you press, the longer it spins.

4. Slam down on the back of the launcher with your fist to race.

5. Launch the vehicle through the ring of water!

6. The vehicle knocks down the trees.

7. You can load and launch 2 vehicles at one time.

© 2016 Viacom International Inc. All Rights Reserved. Nickelodeon, Blaze and the Monster Machines and all related titles, logos and characters are trademarks of Viacom International Inc.