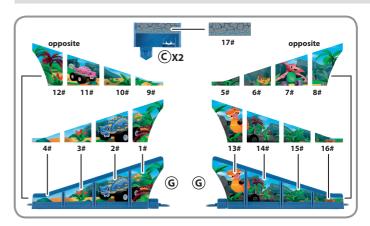

# **Ceyser Blast Playset**

Keep these instructions for future reference as they contain important information.

DXY84-0970 1101163244-DOM

### WHAT'S INCLUDED



## **LABEL PLACEMENT**









#### **HOW TO PLAY**



1. Load the vehicle into the launcher.



2. Set the trees up as shown.



3. Slide the rock-shaped button down and release to cause the ring of water to start spinning. The more you press, the longer it spins.



4. Slam down on the back of the launcher with your fist to race.



5. Launch the vehicle through the ring of water!



6. The vehicle knocks down the trees.



7. You can load and launch 2 vehicles at one time.

© 2016 Viacom International Inc. All Rights Reserved. Nickelodeon, Blaze and the Monster Machines and all related titles, logos and characters are trademarks of Viacom International Inc.

©2016 Mattel. All Rights Reserved. ® and ™ designate U.S. trademarks of Mattel, except as noted. **PRINTED IN CHINA**.

Fisher-Price, Inc., 636 Girard Av