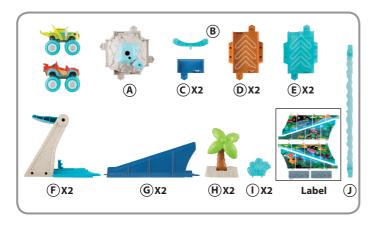

# **Ceyser Blast Playset**

Keep these instructions for future reference as they contain important information.

DXY84-0970 1101163244-DOM

### WHAT'S INCLUDED



## **LABEL PLACEMENT**









#### **HOW TO PLAY**



1. Load the vehicle into the launcher.



2. Set the trees up as shown.



3. Slide the rock-shaped button down and release to cause the ring of water to start spinning. The more you press, the longer it spins.



4. Slam down on the back of the launcher with your fist to race.



5. Launch the vehicle through the ring of water!



6. The vehicle knocks down the trees.



7. You can load and launch 2 vehicles at one time.

© 2016 Viacom International Inc. All Rights Reserved. Nickelodeon, Blaze and the Monster Machines and all related titles, logos and characters are trademarks of Viacom International Inc.

©2016 Mattel. All Rights Reserved. ® and ™ designate U.S. trademarks of Mattel, except as noted. **PRINTED IN CHINA**.

Fisher-