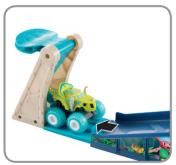

#### **HOW TO PLAY**

1. Load the vehicle into the launcher.

2. Set the trees up as shown.

3. Slide the rock-shaped button down and release to cause the ring of water to start spinning. The more you press, the longer it spins.

4. Slam down on the back of the launcher with your fist to race.

5. Launch the vehicle through the ring of water!

6. The vehicle knocks down the trees.

7. You can load and launch 2 vehicles at one time.

© 2016 Viacom International Inc. All Rights Reserved. Nickelodeon, Blaze and the Monster Machines and all related titles, logos and characters are trademarks of Viacom International Inc.