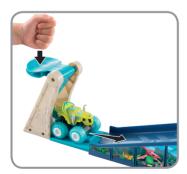

#### **HOW TO PLAY**

1. Load the vehicle into the launcher.

2. Set the trees up as shown.

3. Slide the rock-shaped button down and release to cause the ring of water to start spinning. The more you press, the longer it spins.

4. Slam down on the back of the launcher with your fist to race.

5. Launch the vehicle through the ring of water!

6. The vehicle knocks down the trees.

7. You can load and launch 2 vehicles at one time.

© 2016 Viacom International Inc. All Rights Reserved. Nickelodeon, Blaze and the Monster Machines and all related titles, logos and characters are trademarks of Viacom International Inc.