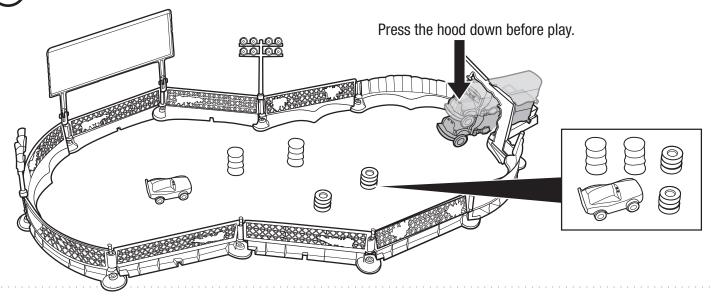

# TO PLAY: GATE ESCAPE

1 Place a Crazy 8 Crashers vehicle and accessories inside the course.

(2) Launch and crash around the course! Try to knock out Miss Fritter!

(3) Launch again and try to make your way through the gate!

## 4 TO PLAY: RAMP ESCAPE

Be careful! Sign might collapse if you hit the barricades.

2 Push up the ramp and escape!

## 5 MORE WAYS TO PLAY

Add more Crazy 8 Crashers vehicles, and host your own demolition derby night!

Two vehicles included. Additional vehicles sold separately, subject to availability. Not for use with some Cars vehicles.