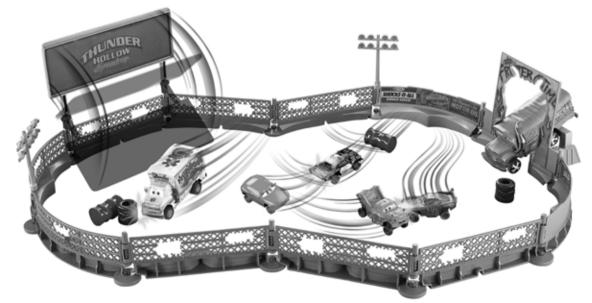

## 5 MORE WAYS TO PLAY

Add more Crazy 8 Crashers vehicles, and host your own demolition derby night!

Two vehicles included. Additional vehicles sold separately, subject to availability. Not for use with some Cars vehicles.