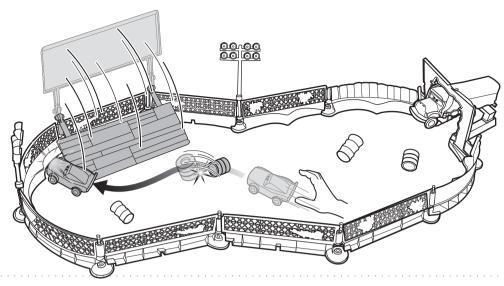

## 4 TO PLAY: RAMP ESCAPE

Be careful! Sign might collapse if you hit the barricades.

2 Push up the ramp and escape!