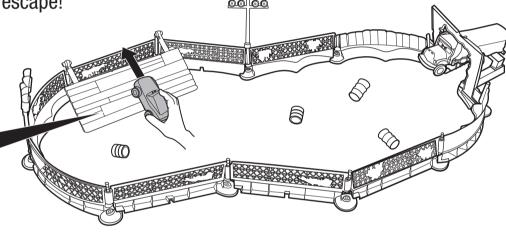

# TO PLAY: GATE ESCAPE

1 Place a Crazy 8 Crashers vehicle and accessories inside the course.

(2) Launch and crash around the course! Try to knock out Miss Fritter!

(3) Launch again and try to make your way through the gate!

## 4 TO PLAY: RAMP ESCAPE

Be careful! Sign might collapse if you hit the barricades.

2 Push up the ramp and escape!