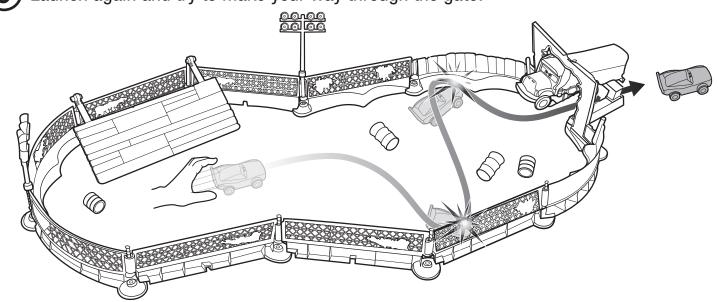

# TO PLAY: GATE ESCAPE

1 Place a Crazy 8 Crashers vehicle and accessories inside the course.

(2) Launch and crash around the course! Try to knock out Miss Fritter!

(3) Launch again and try to make your way through the gate!