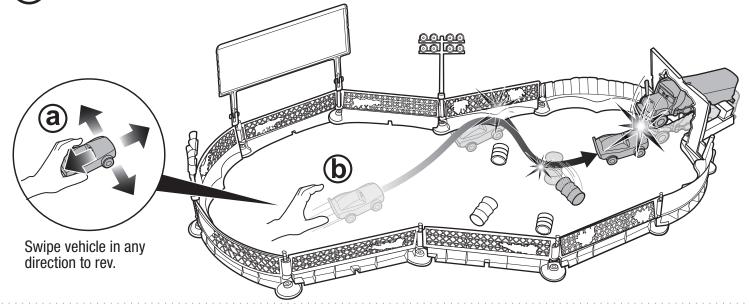

# TO PLAY: GATE ESCAPE

1 Place a Crazy 8 Crashers vehicle and accessories inside the course.

(2) Launch and crash around the course! Try to knock out Miss Fritter!

(3) Launch again and try to make your way through the gate!