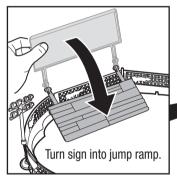

## 4 TO PLAY: RAMP ESCAPE

Be careful! Sign might collapse if you hit the barricades.

2 Push up the ramp and escape!