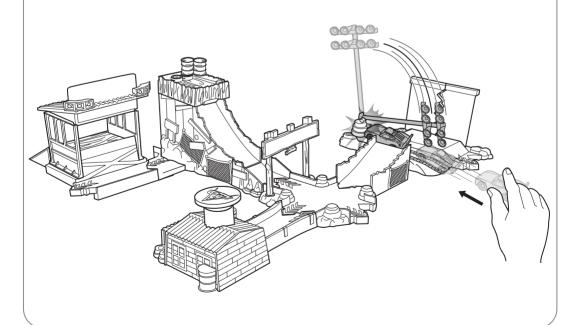

## 4 TO PLAY 2

2 Launch and blast through the sign!

3 Push vehicle to knock down the lamp post!