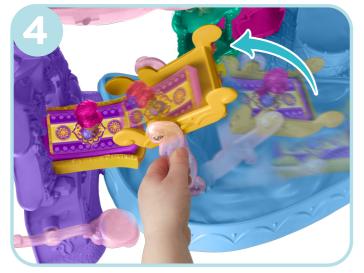

## **HOW TO PLAY**

Push carpet to see genie slide down to the magical cloud track!

Carpet really floats on magical cloud track!

Choose the path!

Lift to take the genie on a gondola ride!

Play on the swing!

Play on the seesaw!

Spin the genies.

Hide a genie inside!

Spin the genies!

This product contains a magnet. Do not use around items that are sensitive to or affected by magnetic fields.

 $\ensuremath{\text{@}}$  2017 Viacom International Inc. All Rights Reserved. Nickelodeon, Shimmer and Shine, Teenie Genies and all related titles, logos and characters are trademarks of Viacom International Inc.