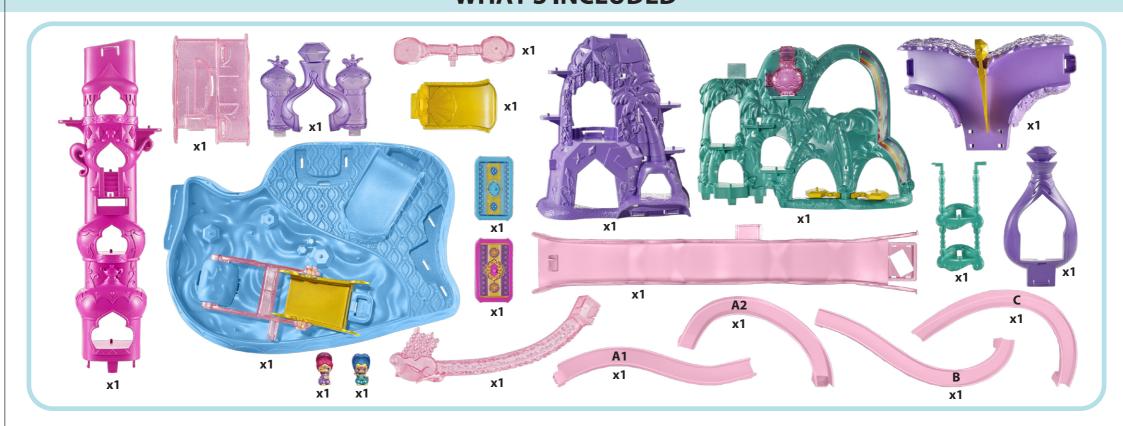

nickelodeon.



## Magic Carpet Adventure

Keep these instructions for future reference as they contain important information.



ADULT ASSEMBLY REQUIRED.

No tools needed.

## **WHAT'S INCLUDED**



## **ASSEMBLY**



## **HOW TO PLAY**



Push carpet to see genie slide down to the magical cloud track!



Carpet really floats on magical cloud track!



Choose the path!



Lift to take the genie on a gondola ride!



Play on the swing!



Play on the seesaw!



Spin the genies.



Hide a genie inside!



Spin the genies!



This product contains a magnet. Do not use around items that are sensitive to or affected by magnetic fields.

 $\ensuremath{\text{@}}$  2017 Viacom International Inc. All Rights Reserved. Nickelodeon, Shimmer and Shine, Teenie Genies and all related titles, logos and characters are trademarks of Viacom International Inc.

©2017 Mattel. All Rights Reserved. ® and ™ designate U.S. trademarks of Mattel, except as noted. **PRINTED IN CHINA.** Mattel East Asia Ltd., R