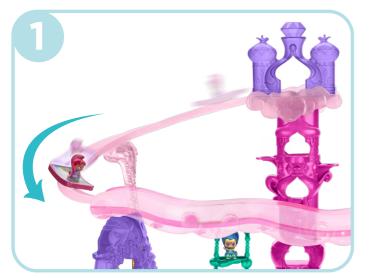

## **HOW TO PLAY**

Push carpet to see genie slide down to the magical cloud track!

Carpet really floats on magical cloud track!

Choose the path!

Lift to take the genie on a gondola ride!

Play on the swing!