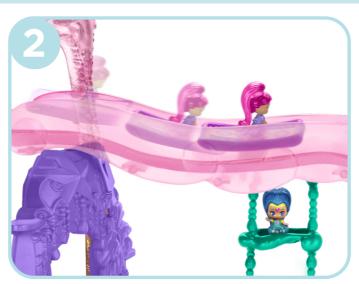

## **HOW TO PLAY**

Push carpet to see genie slide down to the magical cloud track!

Carpet really floats on magical cloud track!

Choose the path!

Lift to take the genie on a gondola ride!

Play on the swing!

Play on the seesaw!

Spin the genies.

Hide a genie inside!

Spin the genies!

This product contains a magnet. Do not use around items that are sensitive to or affected by magnetic fields.

 $\ensuremath{\text{@}}$  2017 Viacom International Inc. All Rights Reserved. Nickelodeon, Shimmer and Shine, Teenie Genies and all related titles, logos and characters are trademarks of Viacom International Inc.