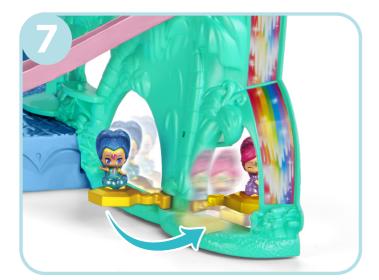

## **HOW TO PLAY**

Push carpet to see genie slide down to the magical cloud track!

Carpet really floats on magical cloud track!

Choose the path!

Lift to take the genie on a gondola ride!

Play on the swing!

Play on the seesaw!

Spin the genies.

Hide a genie inside!

Spin the genies!

This product contains a magnet. Do not use around items that are sensitive to or affected by magnetic fields.

 $\ensuremath{\text{@}}$  2017 Viacom International Inc. All Rights Reserved. Nickelodeon, Shimmer and Shine, Teenie Genies and all related titles, logos and characters are trademarks of Viacom International Inc.