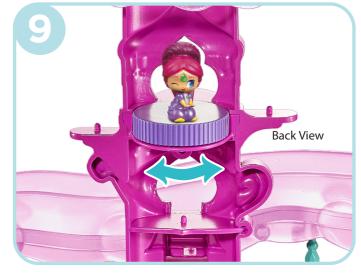

## **HOW TO PLAY**

Push carpet to see genie slide down to the magical cloud track!

Carpet really floats on magical cloud track!

Choose the path!

Lift to take the genie on a gondola ride!

Play on the swing!