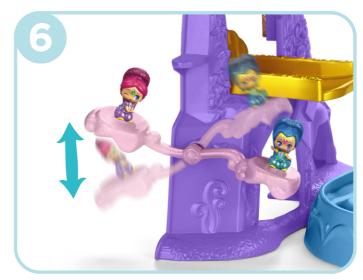

## **HOW TO PLAY**

Push carpet to see genie slide down to the magical cloud track!

Carpet really floats on magical cloud track!

Choose the path!

Lift to take the genie on a gondola ride!

Play on the swing!

Play on the seesaw!

Spin the genies.

Hide a genie inside!

Spin the genies!

This product contains a magnet. Do not use around items that are sensitive to or affected by magnetic fields.

 $\ensuremath{\text{@}}$  2017 Viacom International Inc. All Rights Reserved. Nickelodeon, Shimmer and Shine, Teenie Genies and all related titles, logos and characters are trademarks of Viacom International Inc.