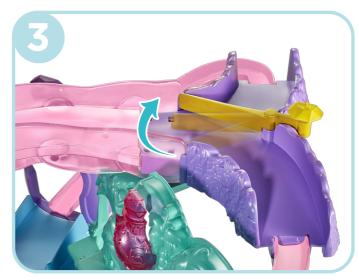

## **HOW TO PLAY**

Push carpet to see genie slide down to the magical cloud track!

Carpet really floats on magical cloud track!

Choose the path!

Lift to take the genie on a gondola ride!

Play on the swing!

Play on the seesaw!

Spin the genies.

Hide a genie inside!

Spin the genies!

This product contains a magnet. Do not use around items that are sensitive to or affected by magnetic fields.

 $\ensuremath{\text{@}}$  2017 Viacom International Inc. All Rights Reserved. Nickelodeon, Shimmer and Shine, Teenie Genies and all related titles, logos and characters are trademarks of Viacom International Inc.