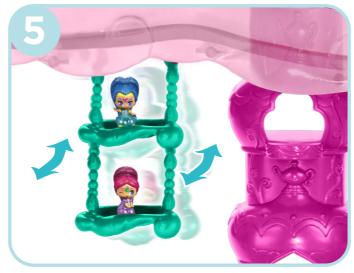

## **HOW TO PLAY**

Push carpet to see genie slide down to the magical cloud track!

Carpet really floats on magical cloud track!

Choose the path!

Lift to take the genie on a gondola ride!

Play on the swing!

Play on the seesaw!

Spin the genies.

Hide a genie inside!

Spin the genies!

This product contains a magnet. Do not use around items that are sensitive to or affected by magnetic fields.

 $\ensuremath{\text{@}}$  2017 Viacom International Inc. All Rights Reserved. Nickelodeon, Shimmer and Shine, Teenie Genies and all related titles, logos and characters are trademarks of Viacom International Inc.