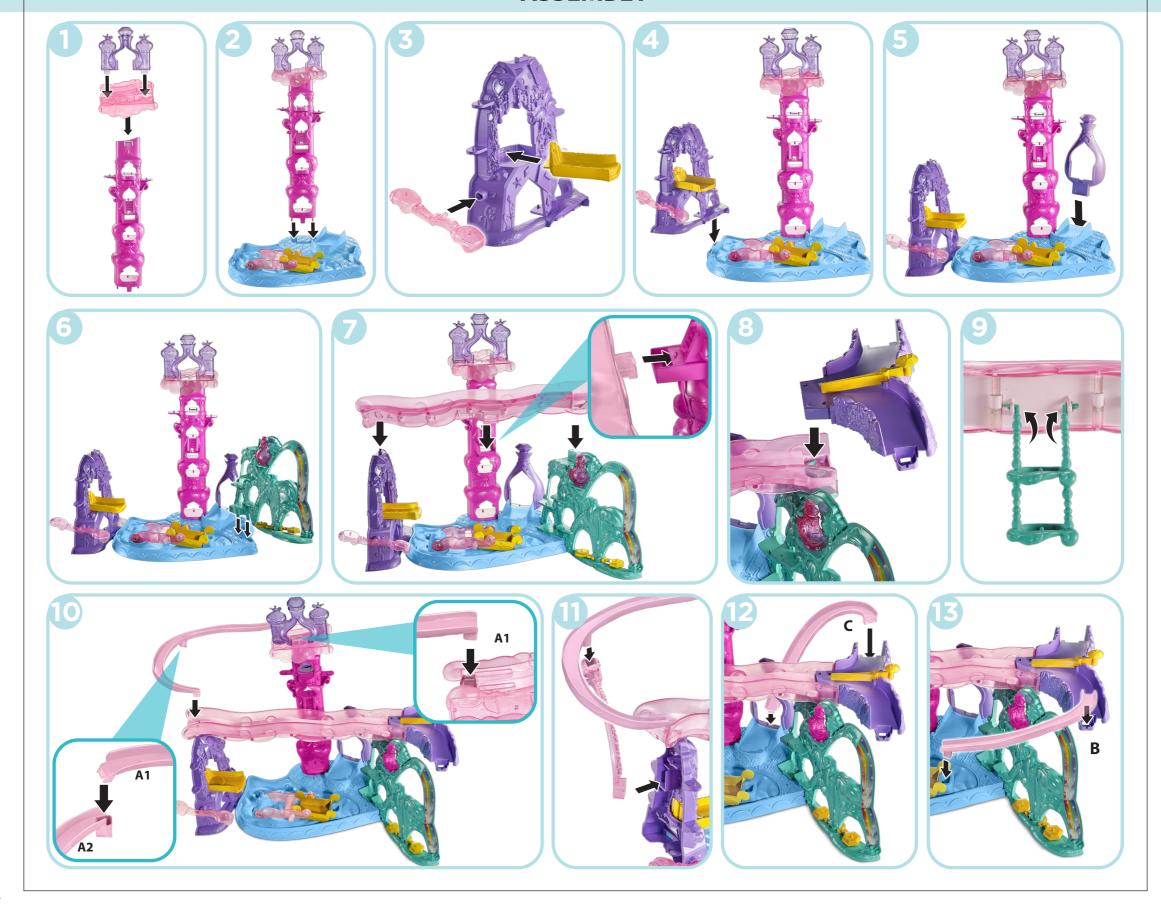

nickelodeon.



## Magic Carpet Adventure

Keep these instructions for future reference as they contain important information.



ADULT ASSEMBLY REQUIRED.

No tools needed.

## **WHAT'S INCLUDED**



## **ASSEMBLY**



## **HOW TO PLAY**



Push carpet to see genie slide down to the magical cloud track!



Carpet really floats on magical cloud track!



Choose the path!



Lift to take the genie on a gondola ride!



Play on the swing!



Play on the seesaw!



Spin the genies.



Hide a genie inside!



Spin the genies!



This product contains a magnet. Do not use around items that are sensitive to or affected by magnetic fields.

 $\ensuremath{\text{@}}$  2017 Viacom International Inc. All Rights Reserved. Nickelodeon, Shimmer and Shine, Teenie Genies and all related titles, logos and characters are trademarks of Viacom International Inc.

©2017 Mattel. All Rights Reserved. ® and ™ designate U.S. trademarks of Mattel, except as noted. **PRINTED IN CHINA.** Mattel East Asia Ltd., Room 503-09, North T