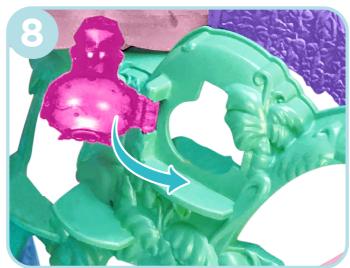

## **HOW TO PLAY**

Push carpet to see genie slide down to the magical cloud track!

Carpet really floats on magical cloud track!

Choose the path!

Lift to take the genie on a gondola ride!

Play on the swing!

Play on the seesaw!

Spin the genies.

Hide a genie inside!

Spin the genies!

This product contains a magnet. Do not use around items that are sensitive to or affected by magnetic fields.

 $\ensuremath{\text{@}}$  2017 Viacom International Inc. All Rights Reserved. Nickelodeon, Shimmer and Shine, Teenie Genies and all related titles, logos and characters are trademarks of Viacom International Inc.