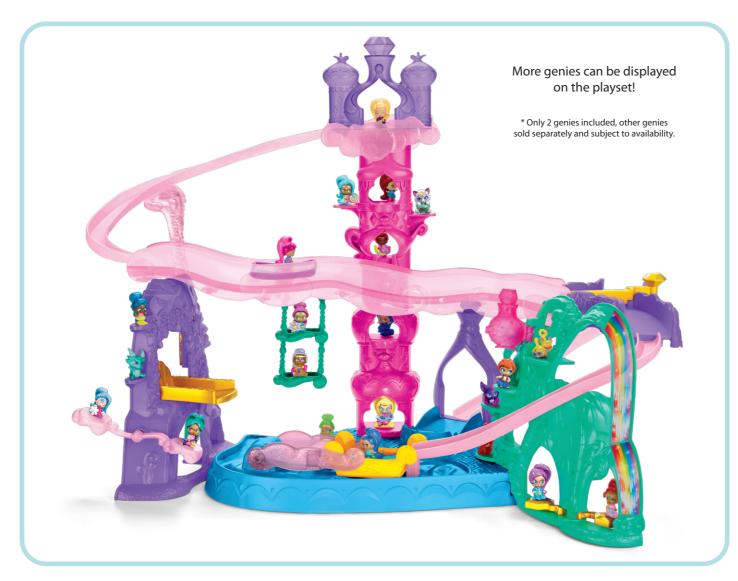

## **WHAT'S INCLUDED**

## **HOW TO PLAY**

Push carpet to see genie slide down to the magical cloud track!

Carpet really floats on magical cloud track!

Choose the path!

Lift to take the genie on a gondola ride!

Play on the swing!

Play on the seesaw!

Spin the genies.

Hide a genie inside!

Spin the genies!

This product contains a magnet. Do not use around items that are sensitive to or affected by magnetic fields.

 $\ensuremath{\text{@}}$  2017 Viacom International Inc. All Rights Reserved. Nickelodeon, Shimmer and Shine, Teenie Genies and all related titles, logos and characters are trademarks of Viacom International Inc.