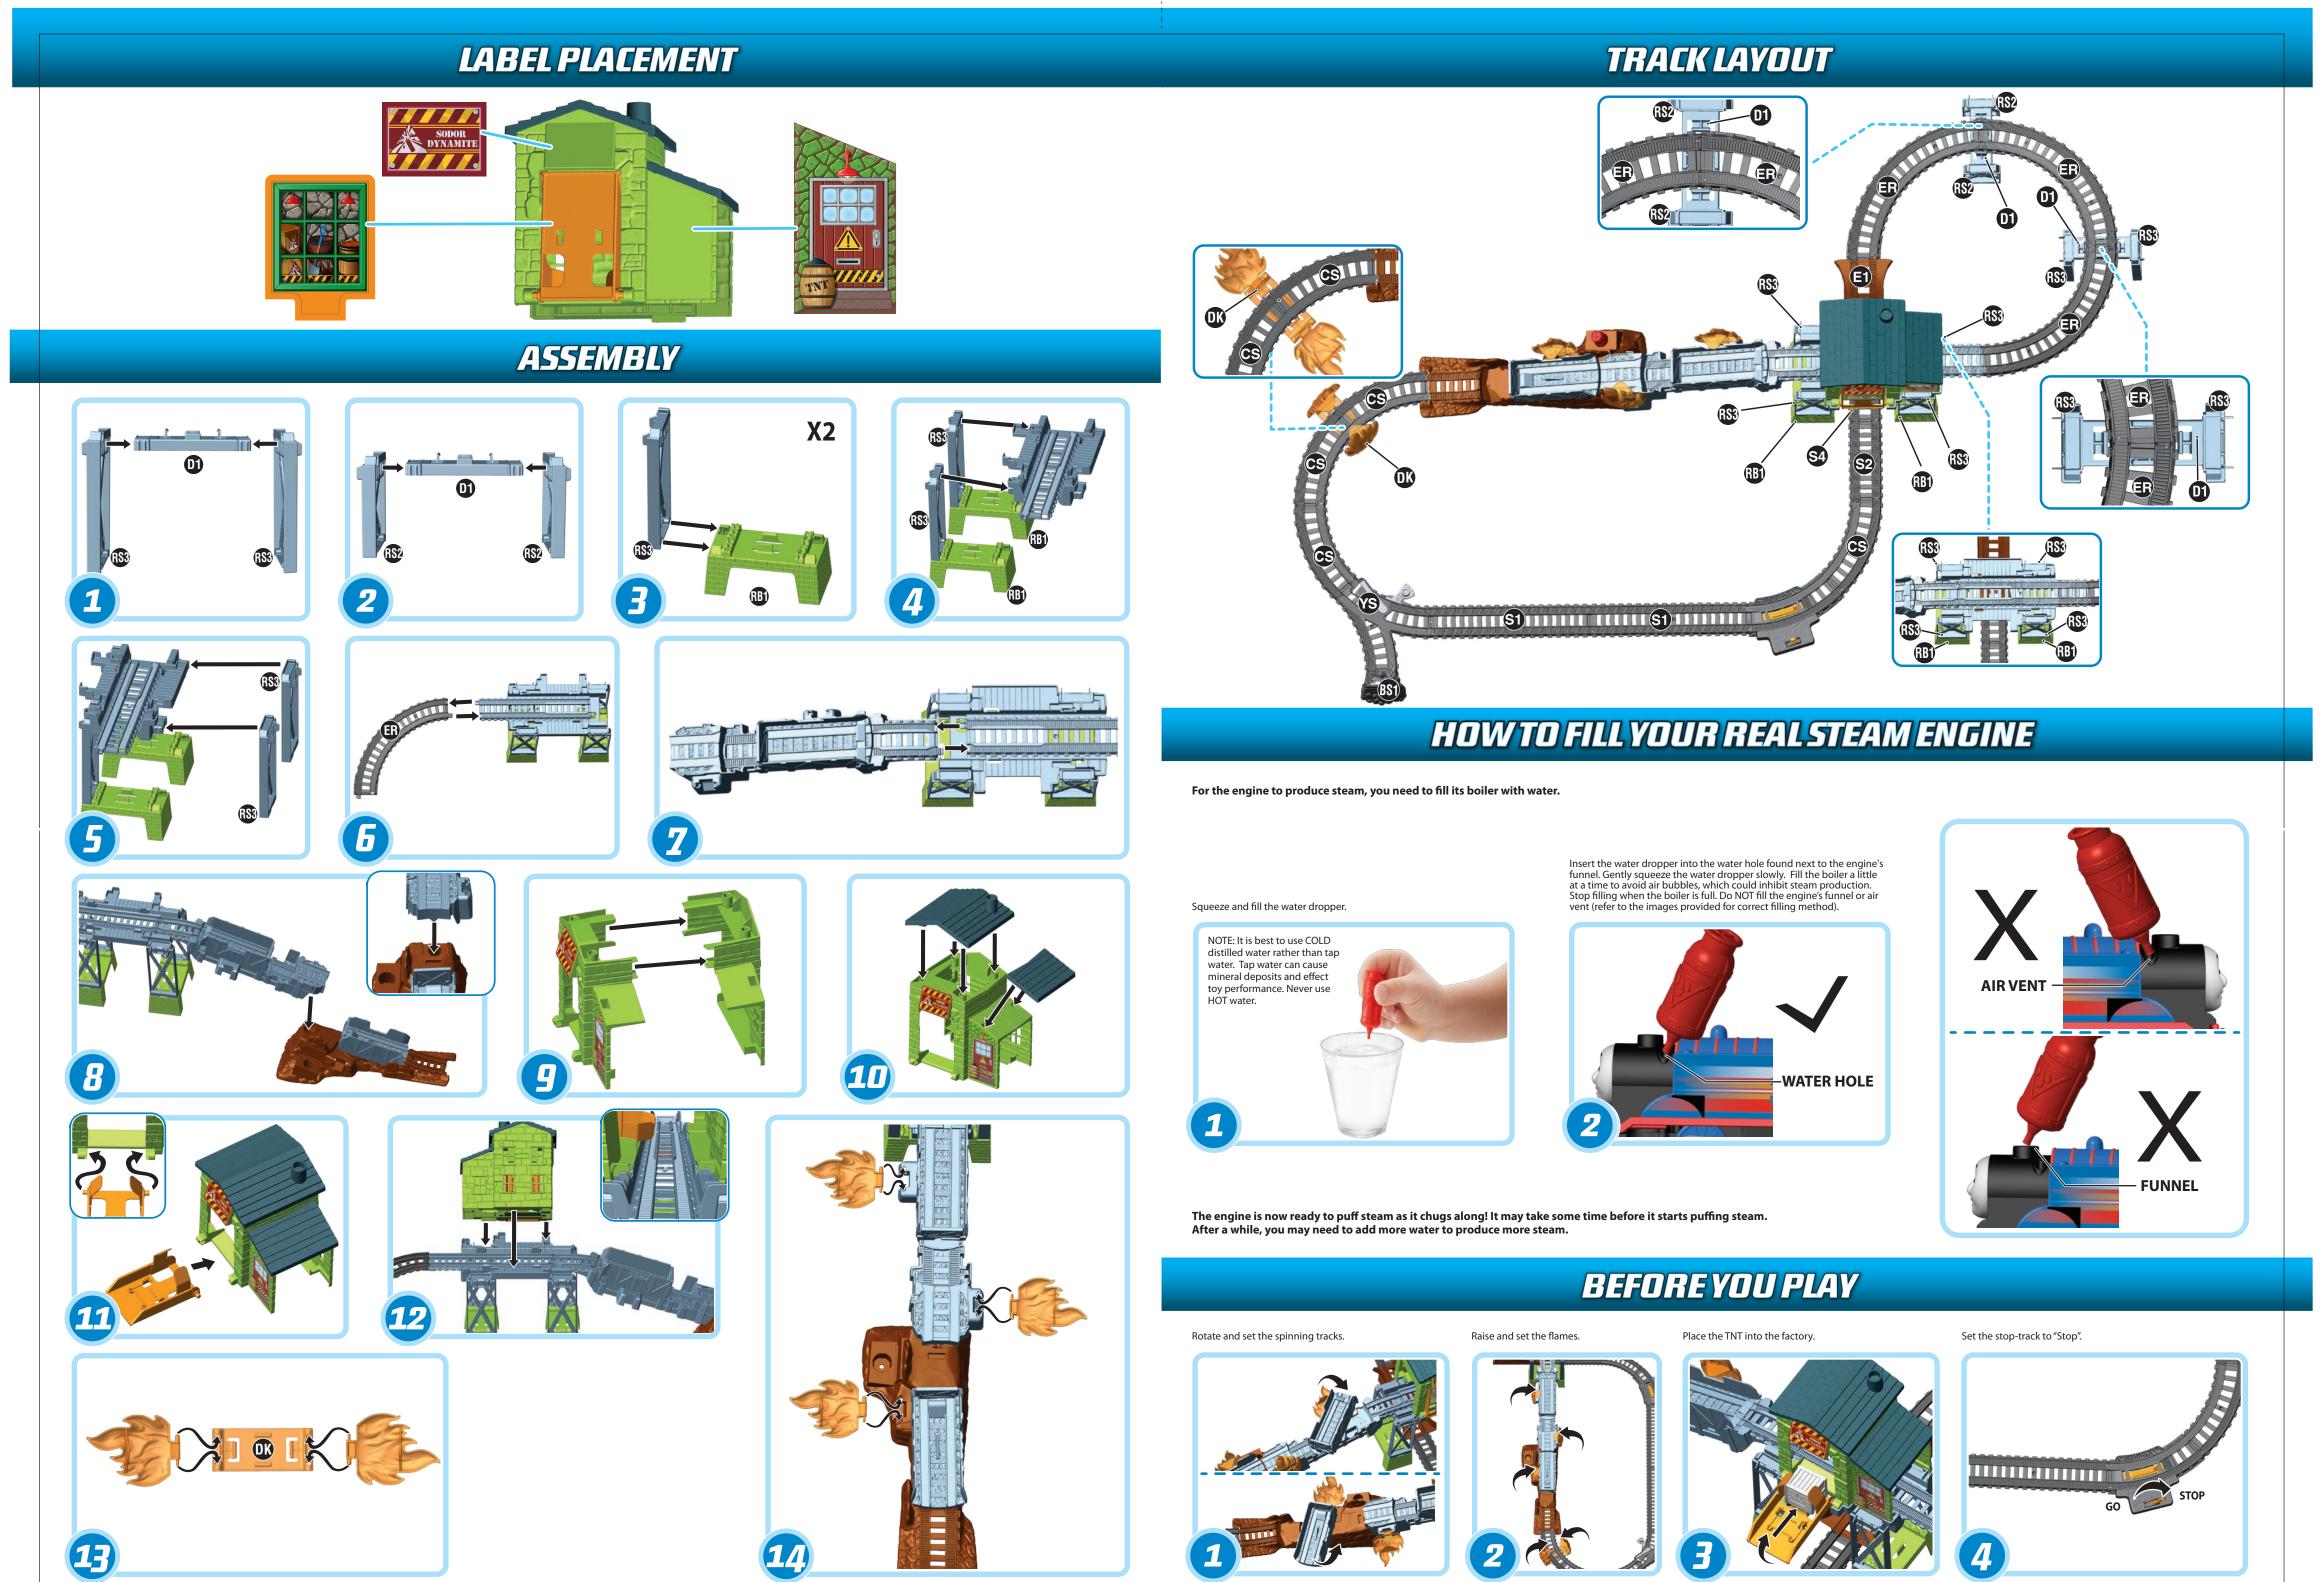

**E** X1

RS3 X6

**RS2 X2** 

**YS** X1

Item No : FBK47-0970 1101398815-DOM Size : A2 : Woodfree paper 70 gsm : 4C Paper Color Date : 1/26/2017 (Emma Wei)

**S1** X2