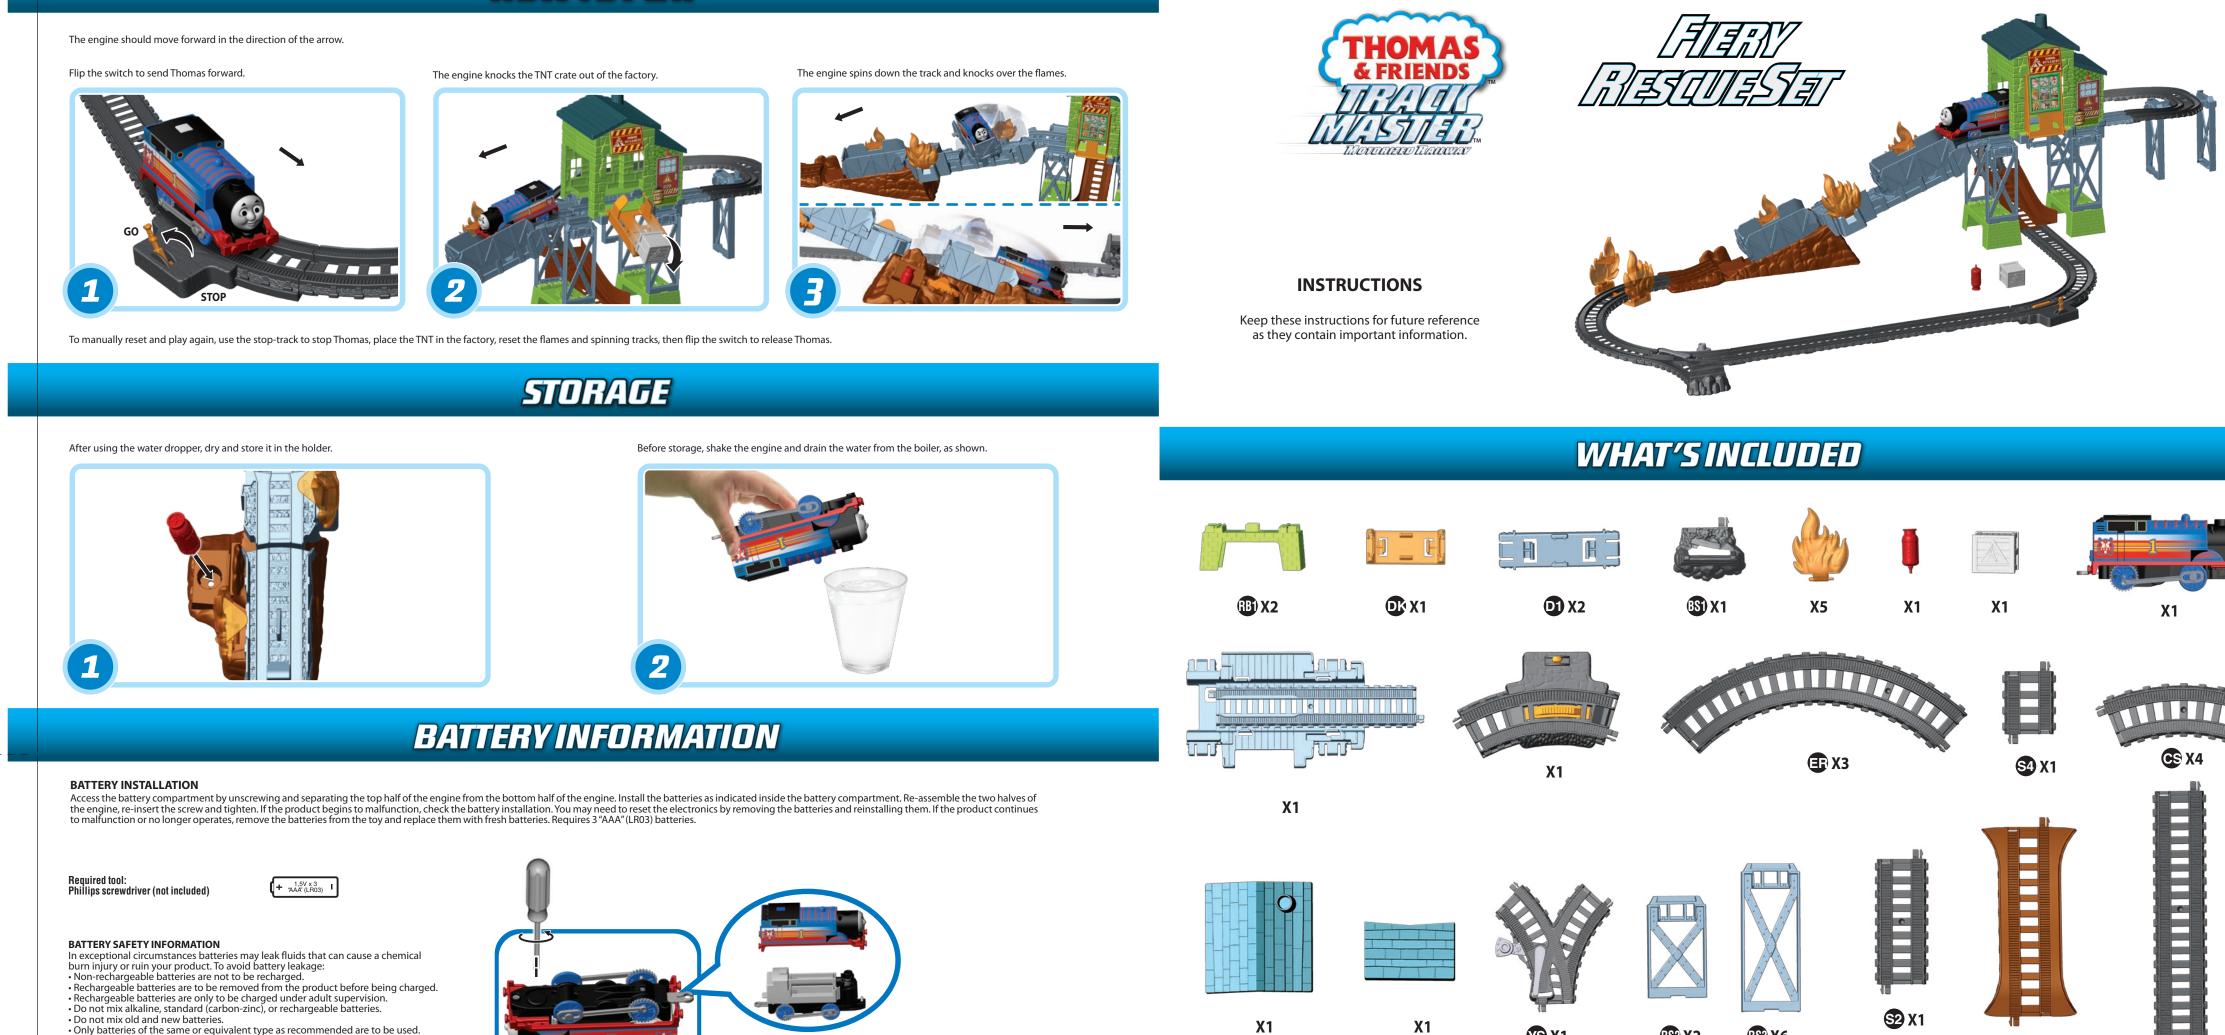

## HOW TO PLAY

Do not mix alkaline, standard (carbon-zinc), or rechargeable batteries.
Do not mix old and new batteries.
Only batteries of the same or equivalent type as recommended are to be used.
Batteries are to be inserted with the correct polarity.
Exhausted batteries are to be removed from the product. The supply terminals are not to be short-circuited.
Dispose of batteries safely.
Do not dispose of this product in a fire. The batteries inside may explode or leak.