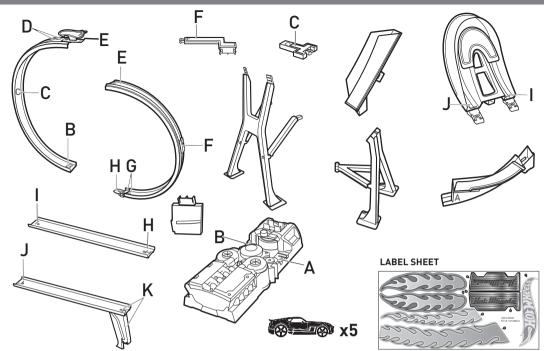

### INSTRUCTIONS



# **POWER LOOP® RACE WAY**





FCF18-0970 1101288854-DOM



PLEASE KEEP THESE INSTRUCTIONS FOR FUTURE REFERENCE AS THEY CONTAIN IMPORTANT INFORMATION.

### CONTENTS



#### Requires 2 "D" alkaline batteries (not included).

## APPLY LABELS



### **BATTERY INSTALLATION**

Install 2 new "D" alkaline batteries in the orientation (+/-) shown. Close battery cover. Replace batteries when booster can no longer propel car through the track set. For best performance, use only alkaline batteries.



#### **OPERATING TIPS**



Adjust track side walls at each connection point as shown.

### **BATTERY SAFETY INFORMATION**

In exceptional circumstances batteries may leak fluids that can cause a chemical burn injury or ruin your product. To avoid battery leakage:

- Non-rechargeable batteries are not to be recharged.
- Rechargeable batteries are to be removed from the product before being charged.
- Rechargeable batteries are only to be charged under adult supervisi