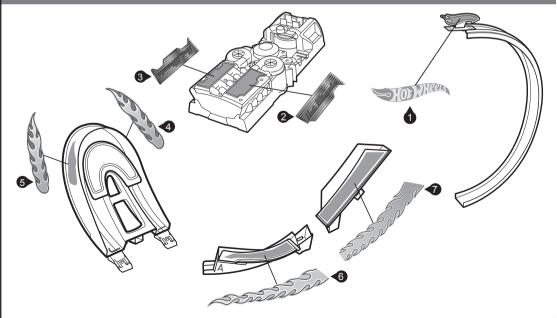

### INSTRUCTIONS



# **POWER LOOP® RACE WAY**





FCF18-0970 1101288854-DOM



PLEASE KEEP THESE INSTRUCTIONS FOR FUTURE REFERENCE AS THEY CONTAIN IMPORTANT INFORMATION.

### CONTENTS



#### Requires 2 "D" alkaline batteries (not included).

## APPLY LABELS



### **BATTERY INSTALLATION**

Install 2 new "D" alkaline batteries in the orientation (+/-) shown. Close battery cover. Replace batteries when booster can no longer propel car through the track set. For best performance, use only alkaline batteries.



#### **OPERATING TIPS**



Adjust track side walls at each connection point as shown.

### **BATTERY SAFETY INFORMATION**

In exceptional circumstances batteries may leak fluids that can cause a chemical burn injury or ruin your product. To avoid battery leakage:

- Non-rechargeable batteries are not to be recharged.
- Rechargeable batteries are to be removed from the product before being charged.
- Rechargeable batteries are only to be charged under adult supervision.
- Do not mix alkaline, standard (carbon-zinc), or rechargeable (nickel-