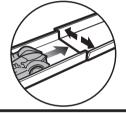

#### **OPERATING TIPS**

Adjust track side walls at each connection point as shown.