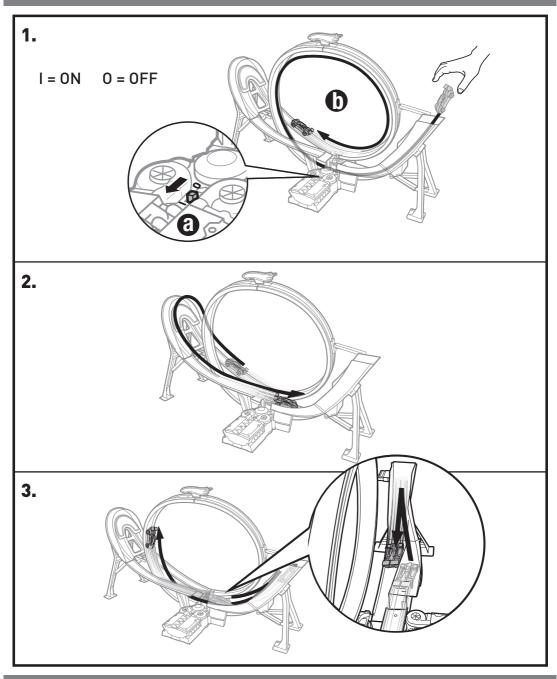

### **BATTERY INSTALLATION**

Install 2 new "D" alkaline batteries in the orientation (+/-) shown. Close battery cover. Replace batteries when booster can no longer propel car through the track set. For best performance, use only alkaline batteries.

#### **OPERATING TIPS**

Adjust track side walls at each connection point as shown.

### **TO PLAY**

©2016 Mattel. All Rights Reserved. Mattel, Inc., 636 Girard Avenue, East Aurora, NY 14052, U.S.A. Consumer Services 1-800-524-8697. Mattel U.K. Ltd., Vanwall Business Park, Maidenhead SL6 4UB. Helpline 01628 500303. Mattel Australia Pty., Ltd., Richmond, Victoria. 3121.Consumer Advisory Service - 1300 135 312. Mattel East Asia Ltd., Room 503-09, North Tower, World Finance Centre, Harbour City, Tsimshatsui, HK, China. Tel.: (852) 3185-6500. Diimport & Diedarkan Oleh: Mattel Southeast Asia Pte. Ltd., No 19-1, Tower 3 Avenue 7, Bangsar South City, No 8, Jalan Kerinchi, 59200 Kuala Lumpur, Malaysia. Tel: 03-78803817, Fax: 03-78803867.