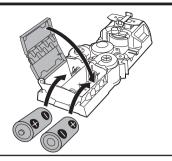

### **BATTERY INSTALLATION**

Install 2 new "D" alkaline batteries in the orientation (+/-) shown. Close battery cover. Replace batteries when booster can no longer propel car through the track set. For best performance, use only alkaline batteries.