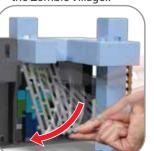

### IRON BARS

**1.** Open the Iron gate and snap into place.

**2.** Store tools (not included) behind the Iron Bars.

2. Reset Trap Door.

2. Push head down to reset Snow Golem.

3

**3.** Close the Iron Bars to trap the Zombie Villager.