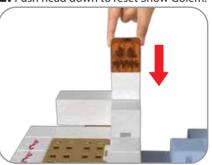

### **SNOW GOLEM**

**1.** Pull pumpkin to release the Snow Golem.

### IRON BARS

**1.** Open the Iron gate and snap into place.

**2.** Store tools (not included) behind the Iron Bars.

2. Reset Trap Door.

2. Push head down to reset Snow Golem.

3

**3.** Close the Iron Bars to trap the Zombie Villager.