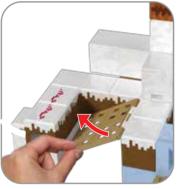

### **EXPLODING THT CRATER**

**1.** Press wooden plate for Exploding TNT Crater.

**2.** Discover the removable Redstone Dust in the crater hole.

3. Close Crater.