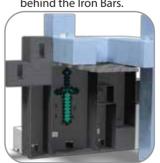

### IRON BARS

**1.** Open the Iron gate and snap into place.

**2.** Store tools (not included) behind the Iron Bars.

2. Reset Trap Door.

2. Push head down to reset Snow Golem.

3

**3.** Close the Iron Bars to trap the Zombie Villager.