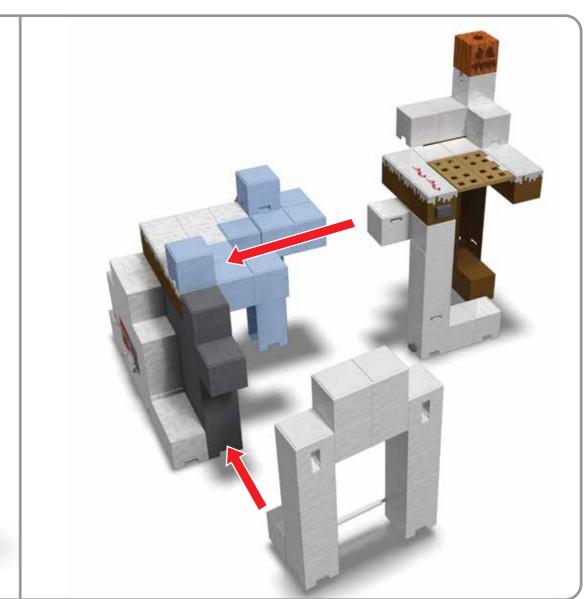

o place.



**2.** Store tools (not included) behind the Iron Bars.



2. Reset Trap Door.



2. Push head down to reset Snow Golem.



3

**3.** Close the Iron Bars to trap the Zombie Villager.



### PLRY FERTURES CCONT.>

### **EXPLODING THT CRATER**

**1.** Press wooden plate for Exploding TNT Crater.



**2.** Discover the removable Redstone Dust in the crater hole.



3. Close Crater.



### **TORCHES**

Torches can also be attached to any pieces with this slot.





#### LADDER

The Ladder can be connected to any pieces with these 2 slots.





#### **20MBIE VILLAGER**

Push tab down to activate Zombie Villager.



#### STORAGE CHEST

Apply these stickers to craft Storage Chest.





Open Storage Chest and store accessories. (not included).



## TRY CRAFTING OTHER COMBINATIONS!





## 25+ COMBINATIONS TO EXPLORE!