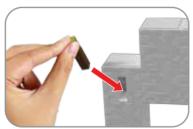

3817, Fax: 03-78803867.





## **BEFORE YOU START**





## **CRAFT THIS COMBINATION!**



## **PLAY FEATURES**

### TRAP DOOR

1. Push hidden button to drop Zombie Villager through the Trap Door.



### **SNOW GOLEM**

**1.** Pull pumpkin to release the Snow Golem.



### IRON BARS

**1.** Open the Iron gate and snap into place.



**2.** Store tools (not included) behind the Iron Bars.



2. Reset Trap Door.



2. Push head down to reset Snow Golem.



3

**3.** Close the Iron Bars to trap the Zombie Villager.



### PLRY FERTURES CCONT.>

### **EXPLODING THT CRATER**

**1.** Press wooden plate for Exploding TNT Crater.



**2.** Discover the removable Redstone Dust in the crater hole.



3. Close Crater.



### **TORCHES**

Torches can also be attached to any pieces with this slot.





#### LADDER

The Ladder can be connected to any pieces with these 2 slots.





#### **20MBIE VILLAGER**

Push tab down to activate Zombie Villager.



#### STORAGE CHEST

Apply these stickers to craft Storage Chest.





Open Storage Chest and store accessories. (not included).



## TRY CRAFTING OTHER COMBINATIONS!





## 25+ COMBINATIONS TO EXPLORE!