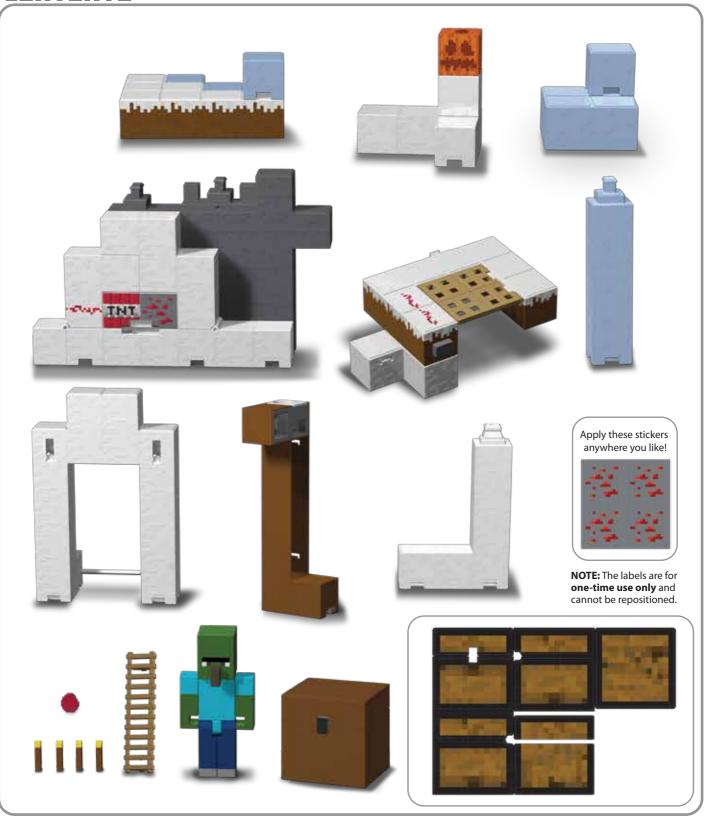

### **CONTENTS**

Check out service.mattel.com for more information.

Please remove everything from the package and compare to the contents shown here. If any items are missing, please contact your local Mattel office. Keep these instructions for future reference as they contain important information.

#### STORAGE CHEST

Apply these stickers to craft Storage Chest.

Open Storage Chest and store accessories. (not included).