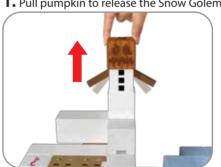

### **SNOW GOLEM**

**1.** Pull pumpkin to release the Snow Golem.

### IRON BARS

**1.** Open the Iron gate and snap into place.

**2.** Store tools (not included) behind the Iron Bars.

2. Reset Trap Door.

2. Push head down to reset Snow Golem.

3

**3.** Close the Iron Bars to trap the Zombie Villager.