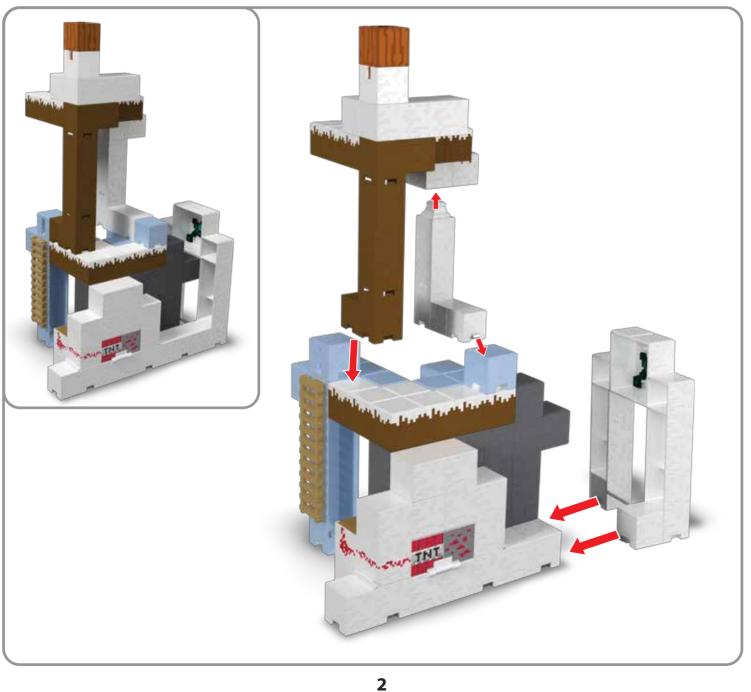

contain important information.

©2017 Mattel. All Rights Reserved. ® and ™ designate U.S. trademarks of Mattel, except as noted. Mattel, Inc., 636 Girard Avenue, East Aurora, NY 14052, U.S.A. Consumer Services 1-800-524-8697. Mattel U.K. Ltd., Vanwall Business Park, Maidenhead SL6 4UB. Helpline 01628 500303. Mattel Australia Pty., Ltd., Richmond, Victoria. 3121.Consumer Advisory Service - 1300 135 312. Mattel East Asia Ltd., Room 503-09, North Tower, World Finance Centre, Harbour City, Tsimshatsui, HK, China. Tel.: (852) 3185-6500. Diimport & Diedarkan Oleh: Mattel Southeast Asia Pte. Ltd., No 19-1, Tower 3 Avenue 7, Bangsar South City, No 8, Jalan Kerinchi, 59200 Kuala Lumpur, Malaysia. Tel: 03-78803817, Fax: 03-78803867.





## **BEFORE YOU START**





## **CRAFT THIS COMBINATION!**



## **PLAY FEATURES**

### TRAP DOOR

1. Push hidden button to drop Zombie Villager through the Trap Door.



### **SNOW GOLEM**

**1.** Pull pumpkin to release the Snow Golem.



### IRON BARS

**1.** Open the Iron gate and snap into place.



**2.** Store tools (not included) behind the Iron Bars.



2. Reset Trap Door.



2. Push head down to reset Snow Golem.



3

**3.** Close the Iron Bars to trap the Zombie Villager.



### PLRY FERTURES CCONT.>

### **EXPLODING THT CRATER**

**1.** Press wooden plate for Exploding TNT Crater.



**2.** Discover the removable Redstone Dust in the crater hole.



3. Close Crater.



### **TORCHES**

Torches can also be attached to any pieces with this slot.





#### LADDER

The Ladder can be connected to any pieces with these 2 slots.





#### **2