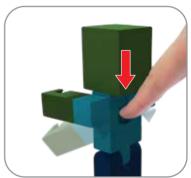

### **SNOW GOLEM**

**1.** Pull pumpkin to release the Snow Golem.

### IRON BARS

**1.** Open the Iron gate and snap into place.

**2.** Store tools (not included) behind the Iron Bars.

2. Reset Trap Door.

2. Push head down to reset Snow Golem.

3

**3.** Close the Iron Bars to trap the Zombie Villager.