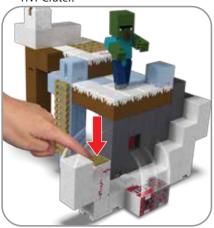

### TRAP DOOR

1. Push hidden button to drop Zombie Villager through the Trap Door.

### IRON BARS

**1.** Open the Iron gate and snap into place.

**2.** Store tools (not included) behind the Iron Bars.

2. Reset Trap Door.

2. Push head down to reset Snow Golem.

3

**3.** Close the Iron Bars to trap the Zombie Villager.

#### **20MBIE VILLAGER**

Push tab down to activate Zombie Villager.