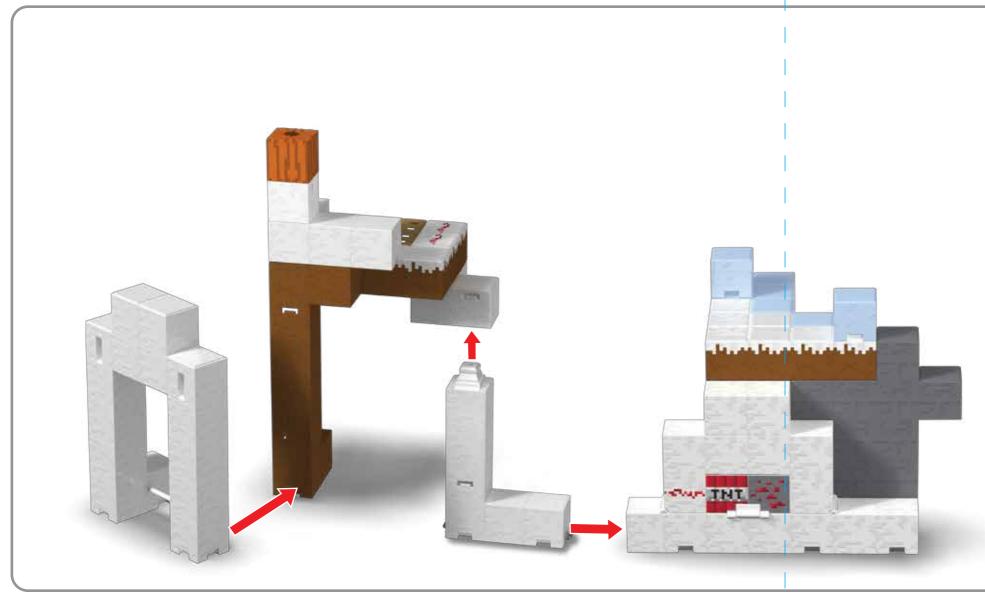

nto place.



**2.** Store tools (not included) behind the Iron Bars.



2. Reset Trap Door.



2. Push head down to reset Snow Golem.



3

**3.** Close the Iron Bars to trap the Zombie Villager.



### PLRY FERTURES CCONT.>

### **EXPLODING THT CRATER**

**1.** Press wooden plate for Exploding TNT Crater.



**2.** Discover the removable Redstone Dust in the crater hole.



3. Close Crater.



### **TORCHES**

Torches can also be attached to any pieces with this slot.





#### LADDER

The Ladder can be connected to any pieces with these 2 slots.





#### **20MBIE VILLAGER**

Push tab down to activate Zombie Villager.



#### STORAGE CHEST

Apply these stickers to craft Storage Chest.





Open Storage Chest and store accessories. (not included).



## TRY CRAFTING OTHER COMBINATIONS!





## 25+ COMBINATIONS TO EXPLORE!