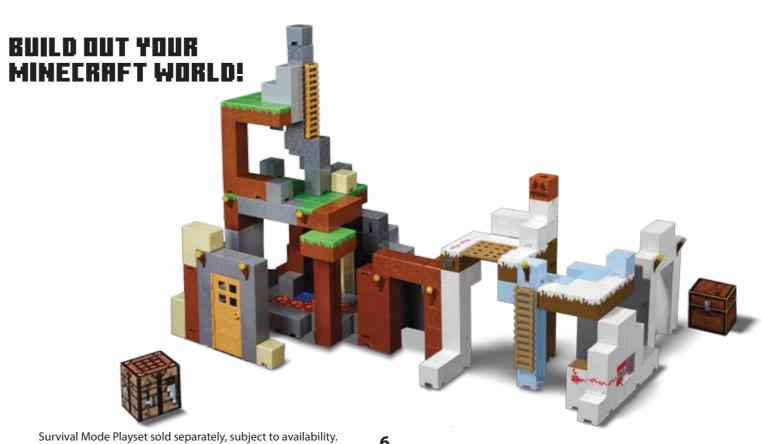

ncluded) behind the Iron Bars.



2. Reset Trap Door.



2. Push head down to reset Snow Golem.



3

**3.** Close the Iron Bars to trap the Zombie Villager.



### PLRY FERTURES CCONT.>

### **EXPLODING THT CRATER**

**1.** Press wooden plate for Exploding TNT Crater.



**2.** Discover the removable Redstone Dust in the crater hole.



3. Close Crater.



### **TORCHES**

Torches can also be attached to any pieces with this slot.





#### LADDER

The Ladder can be connected to any pieces with these 2 slots.





#### **20MBIE VILLAGER**

Push tab down to activate Zombie Villager.



#### STORAGE CHEST

Apply these stickers to craft Storage Chest.





Open Storage Chest and store accessories. (not included).



## TRY CRAFTING OTHER COMBINATIONS!





## 25+ COMBINATIONS TO EXPLORE!