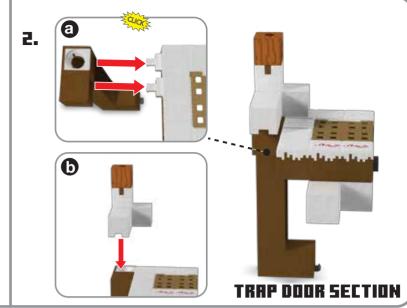

### TRAP DOOR

1. Push hidden button to drop Zombie Villager through the Trap Door.

### PLRY FERTURES CCONT.>