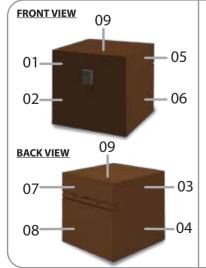

#### STORAGE CHEST

Apply these stickers to craft Storage Chest.

Open Storage Chest and store accessories. (not included).