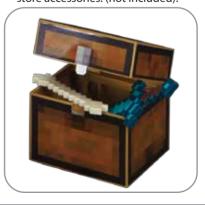

#### STORAGE CHEST

Apply these stickers to craft Storage Chest.

Open Storage Chest and store accessories. (not included).