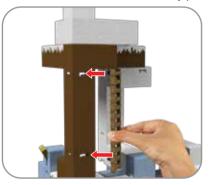

### IRON BARS

**1.** Open the Iron gate and snap into place.

**2.** Store tools (not included) behind the Iron Bars.

2. Reset Trap Door.

2. Push head down to reset Snow Golem.

3

**3.** Close the Iron Bars to trap the Zombie Villager.