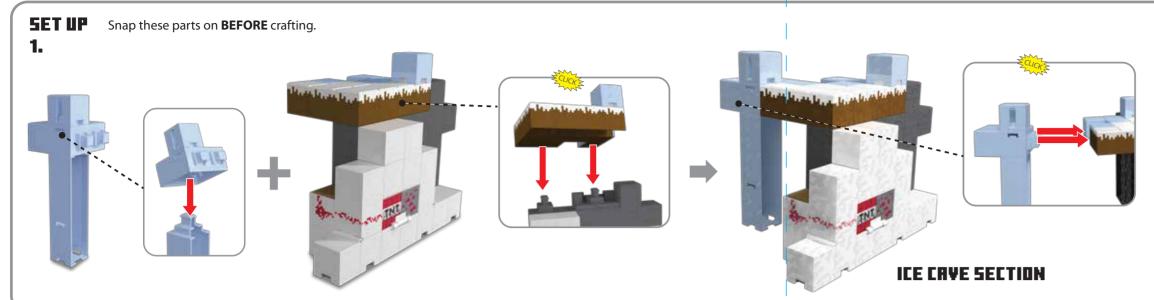

uctions for future reference as they contain important information.

©2017 Mattel. All Rights Reserved. ® and ™ designate U.S. trademarks of Mattel, except as noted. Mattel, Inc., 636 Girard Avenue, East Aurora, NY 14052, U.S.A. Consumer Services 1-800-524-8697. Mattel U.K. Ltd., Vanwall Business Park, Maidenhead SL6 4UB. Helpline 01628 500303. Mattel Australia Pty., Ltd., Richmond, Victoria. 3121.Consumer Advisory Service - 1300 135 312. Mattel East Asia Ltd., Room 503-09, North Tower, World Finance Centre, Harbour City, Tsimshatsui, HK, China. Tel.: (852) 3185-6500. Diimport & Diedarkan Oleh: Mattel Southeast Asia Pte. Ltd., No 19-1, Tower 3 Avenue 7, Bangsar South City, No 8, Jalan Kerinchi, 59200 Kuala Lumpur, Malaysia. Tel: 03-78803817, Fax: 03-78803867.





## **BEFORE YOU START**





## **CRAFT THIS COMBINATION!**



## **PLAY FEATURES**

### TRAP DOOR

1. Push hidden button to drop Zombie Villager through the Trap Door.



### **SNOW GOLEM**

**1.** Pull pumpkin to release the Snow Golem.



### IRON BARS

**1.** Open the Iron gate and snap into place.



**2.** Store tools (not included) behind the Iron Bars.



2. Reset Trap Door.



2. Push head down to reset Snow Golem.



3

**3.** Close the Iron Bars to trap the Zombie Villager.



### PLRY FERTURES CCONT.>

### **EXPLODING THT CRATER**

**1.** Press wooden plate for Exploding TNT Crater.



**2.** Discover the removable Redstone Dust in the crater hole.



3. Close Crater.



### **TORCHES**

Torches can also be attached to any pieces with this slot.





#### LADDER

The Ladder can be connected to any piec