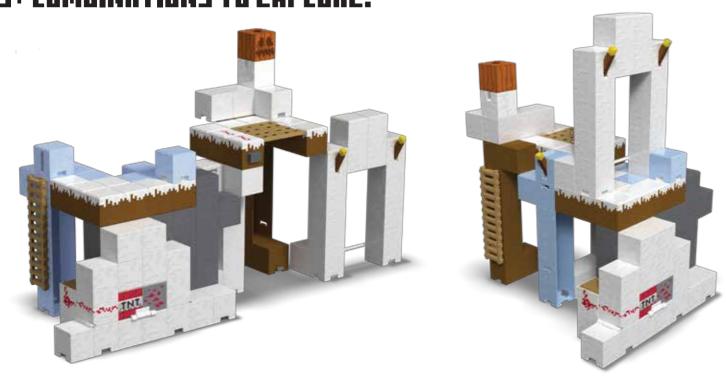

included) behind the Iron Bars.



2. Reset Trap Door.



2. Push head down to reset Snow Golem.



3

**3.** Close the Iron Bars to trap the Zombie Villager.



### PLRY FERTURES CCONT.>

### **EXPLODING THT CRATER**

**1.** Press wooden plate for Exploding TNT Crater.



**2.** Discover the removable Redstone Dust in the crater hole.



3. Close Crater.



### **TORCHES**

Torches can also be attached to any pieces with this slot.





#### LADDER

The Ladder can be connected to any pieces with these 2 slots.





#### **20MBIE VILLAGER**

Push tab down to activate Zombie Villager.



#### STORAGE CHEST

Apply these stickers to craft Storage Chest.





Open Storage Chest and store accessories. (not included).



## TRY CRAFTING OTHER COMBINATIONS!





## 25+ COMBINATIONS TO EXPLORE!