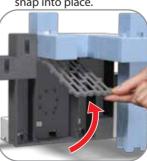

### IRON BARS

**1.** Open the Iron gate and snap into place.

**2.** Store tools (not included) behind the Iron Bars.

2. Reset Trap Door.

2. Push head down to reset Snow Golem.

3

**3.** Close the Iron Bars to trap the Zombie Villager.