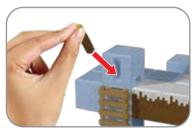

803817, Fax: 03-78803867.





## **BEFORE YOU START**





## **CRAFT THIS COMBINATION!**



## **PLAY FEATURES**

### TRAP DOOR

1. Push hidden button to drop Zombie Villager through the Trap Door.



### **SNOW GOLEM**

**1.** Pull pumpkin to release the Snow Golem.



### IRON BARS

**1.** Open the Iron gate and snap into place.



**2.** Store tools (not included) behind the Iron Bars.



2. Reset Trap Door.



2. Push head down to reset Snow Golem.



3

**3.** Close the Iron Bars to trap the Zombie Villager.



### PLRY FERTURES CCONT.>

### **EXPLODING THT CRATER**

**1.** Press wooden plate for Exploding TNT Crater.



**2.** Discover the removable Redstone Dust in the crater hole.



3. Close Crater.



### **TORCHES**

Torches can also be attached to any pieces with this slot.





#### LADDER

The Ladder can be connected to any pieces with these 2 slots.





#### **20MBIE VILLAGER**

Push tab down to activate Zombie Villager.



#### STORAGE CHEST

Apply these stickers to craft Storage Chest.





Open Storage Chest and store accessories. (not included).



## TRY CRAFTING OTHER COMBINATIONS!





## 25+ COMBINATIONS TO EXPLORE!