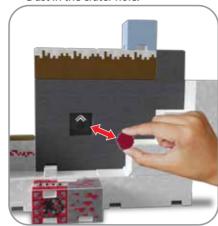

ower 3 Avenue 7, Bangsar South City, No 8, Jalan Kerinchi, 59200 Kuala Lumpur, Malaysia. Tel: 03-78803817, Fax: 03-78803867.





## **BEFORE YOU START**





## **CRAFT THIS COMBINATION!**



## **PLAY FEATURES**

### TRAP DOOR

1. Push hidden button to drop Zombie Villager through the Trap Door.



### **SNOW GOLEM**

**1.** Pull pumpkin to release the Snow Golem.



### IRON BARS

**1.** Open the Iron gate and snap into place.



**2.** Store tools (not included) behind the Iron Bars.



2. Reset Trap Door.



2. Push head down to reset Snow Golem.



3

**3.** Close the Iron Bars to trap the Zombie Villager.



### PLRY FERTURES CCONT.>

### **EXPLODING THT CRATER**

**1.** Press wooden plate for Exploding TNT Crater.



**2.** Discover the removable Redstone Dust in the crater hole.



3. Close Crater.



### **TORCHES**

Torches can also be attached to any pieces with this slot.





#### LADDER

The Ladder can be connected to any pieces with these 2 slots.





#### **20MBIE VILLAGER**

Push tab down to activate Zombie Villager.



#### STORAGE CHEST

Apply these stickers to craft Storage Chest.





Open Storage Chest and store accessories. (not included).



## TRY CRAFTING OTHER COMBINATIONS!





## 25+ COMBINATIONS TO EXPLORE!