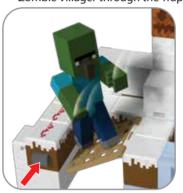

### TRAP DOOR

1. Push hidden button to drop Zombie Villager through the Trap Door.

#### **20MBIE VILLAGER**

Push tab down to activate Zombie Villager.