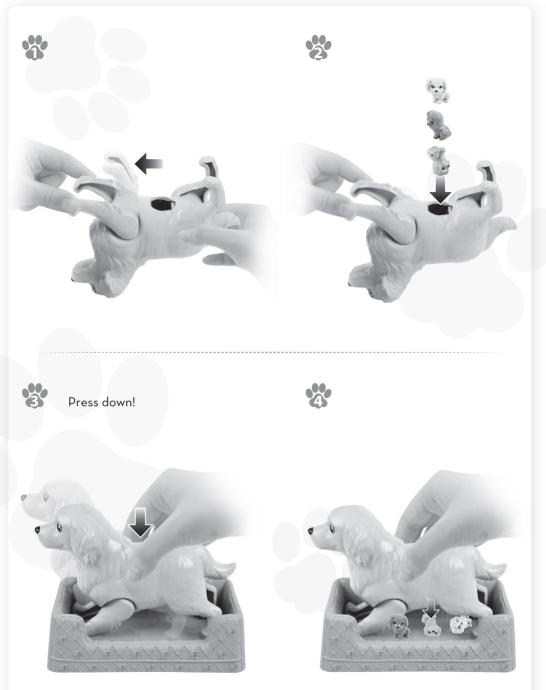

Shake dog to remove any puppies that may be stuck.

Water toys sometimes get messy, please protect play surfaces before use. Drain, rinse, clean, dry all items thoroughly before storing. Color change will last longer if you do not expose this toy to intense heat or direct sunlight for prolonged periods of time.