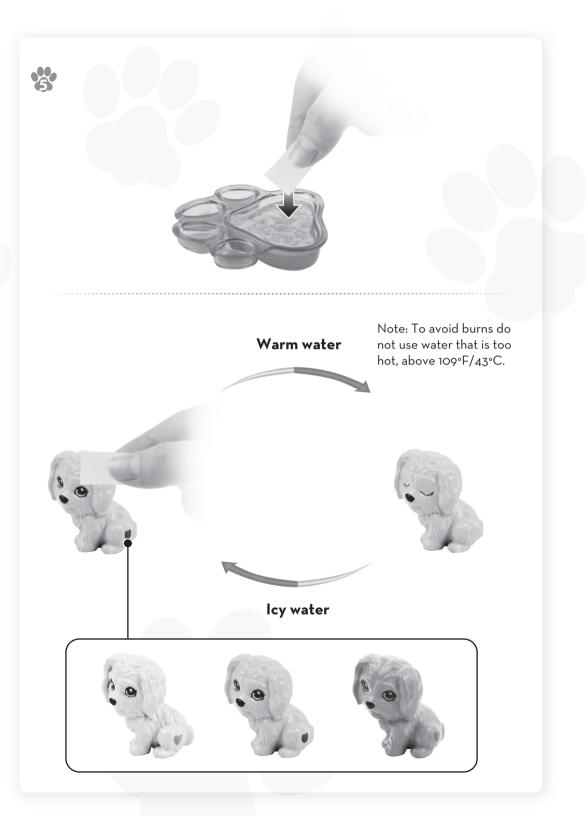

Shake dog to remove any puppies that may be stuck.

Water toys sometimes get messy, please protect play surfaces before use. Drain, rinse, clean, dry all items thoroughly before storing. Color change will last longer if you do not expose this toy to intense heat or direct sunlight for prolonged periods of time.