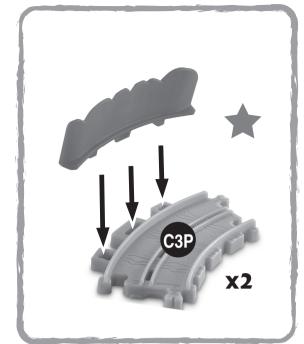

# **Helpful Hints**

• ONE-TIME SNAP: The assembly step marked with a star is a "one-time snap." Once these parts are put together, they cannot be taken apart.

- Track marking codes are found on the bottom of tracks.
- Note: Some engines may not work on this track set.

### **Assembly**