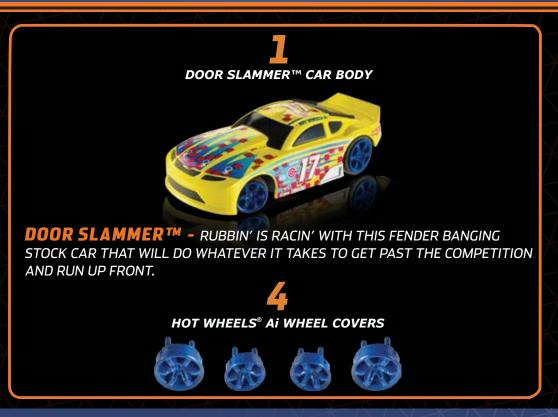

## THE FUTURE OF RACING IS HERE!

HOT WHEELS\* AI SMART CARS USE ARTIFICIAL INTELLIGENCE TO PUT YOU IN TOTAL CONTROL OF THE RACING ACTION! USE THIS BODY SHELL AND WHEELS TO TRANSFORM YOUR VEHICLE INTO A DIFFERENT RACE CAR AND ENTER A WHOLE NEW RACING WORLD!

CHECK OUT VIDEOS AND LOTS MORE AT: HOTWHEELS.COM/Ai

DOOR SLAMMER\*\*\*
CAR BODY & WHEELS
CUSTOM KIT

CAUTION: To prevent entanglement, keep all hair

away from the wheels.

COLORS AND DECORATIONS MAY VARY.

KEEP THESE INSTRUCTIONS FOR FUTURE REFERENCE AS THEY CONTAIN IMPORTANT INFORMATION.