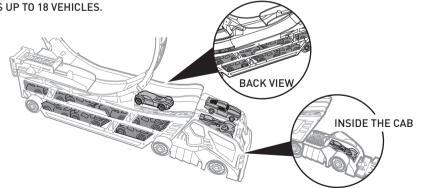

### **INSTRUCTIONS**



# STUNT & GO™







# **CONTENTS**







# **SET UP**





2. CONNECT TOP OF LOOP.



**3.** ATTACH HOT WHEELS® SIGN.



4. FOLD OPEN TRUCK CAB TO MAKE A LAUNCHING RAMP!



**5a.** PULL OUT THE LAUNCHER.



 ${f 5b.}$  fold down and lock the support.



#### **TO PLAY**





**IMPORTANT:** KEEP CAB AND TRACK STRAIGHT AND ALIGNED TO THE LAUNCHER.

2. PULL BACK AND LOCK LAUNCHER INTO PLACE.



3. LOAD VEHICLE.



4. LAUNCH THROUGH THE LOOP AND NAIL THE STUNT JUMP!







NOT FOR USE WITH SOME HOT WHEELS® VEHICLES.

15 VEHICLES INCLUDED. ADDITIONAL VEHICLES SOLD SEPARATELY.

#### **STORAGE**



# REPLACING RUBBER BAND

HOOK RUBBER BAND INTO SLOTS ON LAUNCHER.



#### **MORE WAYS TO PLAY**



©2016 Mattel. All Rights Reserved. Mattel, Inc., 636 Girard Avenue, East Aurora, NY 14052, U.S.A. Consumer Services 1-800-524-8697. Mattel U.K. Ltd., Vanwall Business Park, Maidenhead SL6 4UB. Helpline 01628 500303. Mattel Australia Pty., Ltd., Richmond, Victoria. 3121.Consumer Advisory Service - 1300 135 312. Mattel East Asia Ltd., Room 503-09, North Tower, World Finance Centre, Harbour City, Tsimshatsui, HK, China. Tel.: (852) 3185-6500. Diimport & Diedarkan Oleh: Mattel Southeast Asia Pte. Ltd., No 19-1, Tower 3 Avenue 7, Bangsar South City, No 8, Jalan Kerinchi, 5