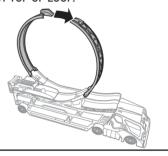

### **INSTRUCTIONS**



# STUNT & GO™







# **CONTENTS**







# **SET UP**





2. CONNECT TOP OF LOOP.



**3.** ATTACH HOT WHEELS® SIGN.



4. FOLD OPEN TRUCK CAB TO MAKE A LAUNCHING RAMP!



**5a.** PULL OUT THE LAUNCHER.



 ${f 5b.}$  fold down and lock the support.



#### **TO PLAY**





**IMPORTANT:** KEEP CAB AND TRACK STRAIGHT AND ALIGNED TO THE LAUNCHER.

2. PULL BACK AND LOCK LAUNCHER INTO PLACE.



3. LOAD VEHICLE.



4. LAUNCH THROUGH THE LOOP AND NAIL THE STUNT JUMP!







NOT FOR USE WITH SOME HOT WHEELS® VEHICLES.

15 VEHICLES INCLUDED. ADDITIONAL VEHICLES SOLD SEPARATELY.

#### **STORAGE**



# REPLACING RUBBER BAND

HOOK RUBBER BAND INTO SLOTS ON LAUNCHER.



#### **MORE WAYS TO PLAY**



©2016 Mattel. All Rights Reserved. Mattel, Inc., 636 Girard Avenue, East Aurora, NY 14052, U.S.A. Consumer Services 1-800-524-8697. Mattel U.K. Ltd., Vanwall Business Park, Maidenhead SL