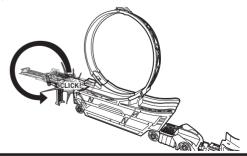

#### **TO PLAY**

**IMPORTANT:** KEEP CAB AND TRACK STRAIGHT AND ALIGNED TO THE LAUNCHER.

2. PULL BACK AND LOCK LAUNCHER INTO PLACE.

3. LOAD VEHICLE.

4. LAUNCH THROUGH THE LOOP AND NAIL THE STUNT JUMP!

NOT FOR USE WITH SOME HOT WHEELS® VEHICLES.