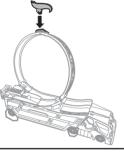

# **SET UP**

2. CONNECT TOP OF LOOP.

**3.** ATTACH HOT WHEELS® SIGN.

4. FOLD OPEN TRUCK CAB TO MAKE A LAUNCHING RAMP!

**5a.** PULL OUT THE LAUNCHER.

 ${f 5b.}$  fold down and lock the support.