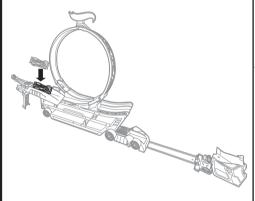

# **SET UP**

2. CONNECT TOP OF LOOP.

**3.** ATTACH HOT WHEELS® SIGN.

4. FOLD OPEN TRUCK CAB TO MAKE A LAUNCHING RAMP!

**5a.** PULL OUT THE LAUNCHER.

 ${f 5b.}$  fold down and lock the support.