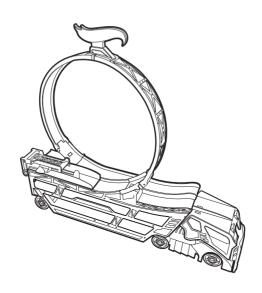

# STUNT & GO™

# **SET UP**

2. CONNECT TOP OF LOOP.

**3.** ATTACH HOT WHEELS® SIGN.

4. FOLD OPEN TRUCK CAB TO MAKE A LAUNCHING RAMP!

**5a.** PULL OUT THE LAUNCHER.

 ${f 5b.}$  fold down and lock the support.