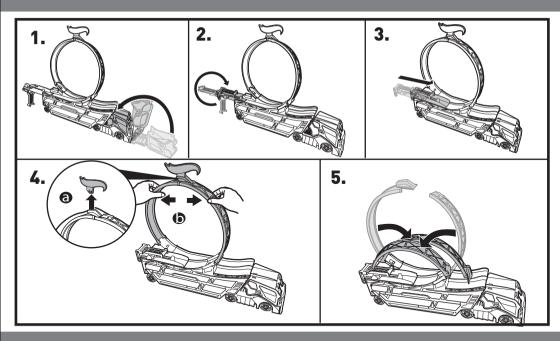

# **SET UP**

2. CONNECT TOP OF LOOP.

**3.** ATTACH HOT WHEELS® SIGN.

4. FOLD OPEN TRUCK CAB TO MAKE A LAUNCHING RAMP!

**5a.** PULL OUT THE LAUNCHER.

 ${f 5b.}$  fold down and lock the support.