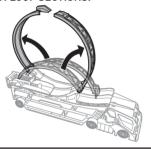

### **INSTRUCTIONS**



# STUNT & GO™







# **CONTENTS**







# **SET UP**





2. CONNECT TOP OF LOOP.



**3.** ATTACH HOT WHEELS® SIGN.



4. FOLD OPEN TRUCK CAB TO MAKE A LAUNCHING RAMP!



**5a.** PULL OUT THE LAUNCHER.



 ${f 5b.}$  fold down and lock the support.



#### **TO PLAY**





**IMPORTANT:** KEEP CAB AND TRACK STRAIGHT AND ALIGNED TO THE LAUNCHER.

2. PULL BACK AND LOCK LAUNCHER INTO PLACE.



3. LOAD VEHICLE.



4. LAUNCH THROUGH THE LOOP AND NAIL THE STUNT JUMP!







NOT FOR USE WITH SOME HOT WHEELS® VEHICLES.

15 VEHICLES INCLUDED. ADDITIONAL VEHICLES SOLD SEPARATELY.

#### **STORAGE**



# REPLACING RUBBER BAND

HOOK RUBBER BAND INTO SLOTS ON LAUNCHER.



#### **MORE WAYS TO PLAY**



©2016 Mattel. All Rights Reserved. Mattel, Inc., 636 Girard Avenue, East Aurora, NY 14052, U.S.A. Consumer Services 1-800-524-8697. Mattel U.K. Ltd., Vanwall B