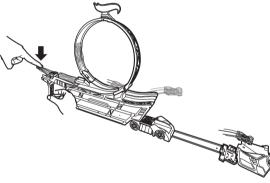

# **SET UP**

2. CONNECT TOP OF LOOP.

**3.** ATTACH HOT WHEELS® SIGN.

4. FOLD OPEN TRUCK CAB TO MAKE A LAUNCHING RAMP!

**5a.** PULL OUT THE LAUNCHER.

 ${f 5b.}$  fold down and lock the support.