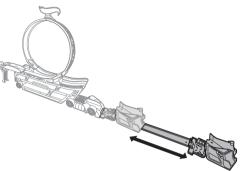

# **SET UP**

2. CONNECT TOP OF LOOP.

**3.** ATTACH HOT WHEELS® SIGN.

4. FOLD OPEN TRUCK CAB TO MAKE A LAUNCHING RAMP!

**5a.** PULL OUT THE LAUNCHER.

 ${f 5b.}$  fold down and lock the support.