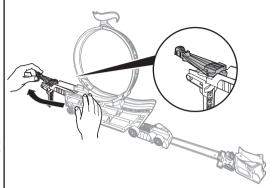

# **SET UP**

2. CONNECT TOP OF LOOP.

**3.** ATTACH HOT WHEELS® SIGN.

4. FOLD OPEN TRUCK CAB TO MAKE A LAUNCHING RAMP!

**5a.** PULL OUT THE LAUNCHER.

 ${f 5b.}$  fold down and lock the support.

# REPLACING RUBBER BAND

HOOK RUBBER BAND INTO SLOTS ON LAUNCHER.