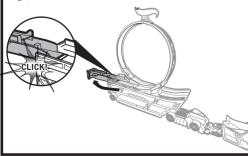

### **INSTRUCTIONS**



# STUNT & GO™







# **CONTENTS**







# **SET UP**





2. CONNECT TOP OF LOOP.



**3.** ATTACH HOT WHEELS® SIGN.



4. FOLD OPEN TRUCK CAB TO MAKE A LAUNCHING RAMP!



**5a.** PULL OUT THE LAUNCHER.



 ${f 5b.}$  fold down and lock the support.



#### **TO PLAY**





**IMPORTANT:** KEEP CAB AND TRACK STRAIGHT AND ALIGNED TO THE LAUNCHER.

2. PULL BACK AND LOCK LAUNCHER INTO PLACE.



3. LOAD VEHICLE.



4. LAUNCH THROUGH THE LOOP AND NAIL THE STUNT JUMP!







NOT FOR USE WITH SOME HOT WHEELS® VEHICLES.

15 VEHICLES INCLUDED. ADDITIONAL VEHICLES SOLD SEPARATELY.

#### **STORAGE**



# REPLACING RUBBER BAND

HOOK RUBBER BAND INTO SLOTS ON LAUNCHER.



#### **MORE WAYS TO PLAY**



©2016 Mattel. All Rights Reserved. Mattel, Inc., 636 Girard Avenue, East Aurora, NY 14052, U.S.A. Consumer Services 1-800-524-8697. Mattel U.K. Ltd., Vanwall Business Park, Maidenhead SL6 4UB. Helpline 01628 500303. Mattel Australia Pty., Ltd., Richmond, Victoria. 3121.Consumer Advisory Service - 1300 135