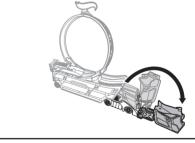

# **SET UP**

2. CONNECT TOP OF LOOP.

**3.** ATTACH HOT WHEELS® SIGN.

4. FOLD OPEN TRUCK CAB TO MAKE A LAUNCHING RAMP!

**5a.** PULL OUT THE LAUNCHER.

 ${f 5b.}$  fold down and lock the support.