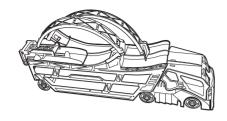

### **INSTRUCTIONS**



# STUNT & GO™







# **CONTENTS**







# **SET UP**





2. CONNECT TOP OF LOOP.



**3.** ATTACH HOT WHEELS® SIGN.



4. FOLD OPEN TRUCK CAB TO MAKE A LAUNCHING RAMP!



**5a.** PULL OUT THE LAUNCHER.



 ${f 5b.}$  fold down and lock the support.



#### **TO PLAY**





**IMPORTANT:** KEEP CAB AND TRACK STRAIGHT AND ALIGNED TO THE LAUNCHER.

2. PULL BACK AND LOCK LAUNCHER INTO PLACE.



3. LOAD VEHICLE.



4. LAUNCH THROUGH THE LOOP AND NAIL THE STUNT JUMP!







NOT FOR USE WITH SOME HOT WHEELS® VEHICLES.

15 VEHICLES INCLUDED. ADDITIONAL VEHICLES SOLD SEPARATELY.

#### **STORAGE**



# REPLACING RUBBER BAND

HOOK RUBBER BAND INTO SLOTS ON LAUNCHER.



#### **MORE WAYS TO PLAY**



©2016 Mattel. All Rights Reserved. Mattel, Inc., 636 Girard Avenue, East Aurora, NY 14052, U.S.A. Consumer Services 1-800-524-8697. Matte