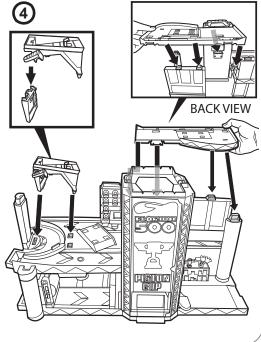

# 2 ASSEMBLY

1 Ride up the elevator to all 3 levels! 2 Roll down to the service station.

3 Tune-up your vehicles.

4 Change lanes and head down to the car wash!