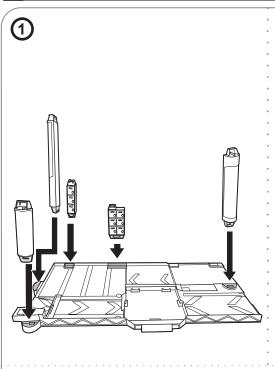

# 2 ASSEMBLY

1 Ride up the elevator to all 3 levels! 2 Roll down to the service station.

3 Tune-up your vehicles.

4 Change lanes and head down to the car wash!