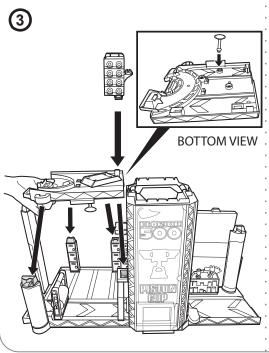

# 2 ASSEMBLY

1 Ride up the elevator to all 3 levels! 2 Roll down to the service station.

3 Tune-up your vehicles.

4 Change lanes and head down to the car wash!