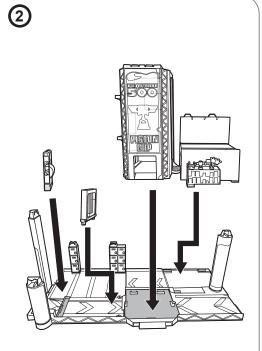

# 2 ASSEMBLY

1 Ride up the elevator to all 3 levels! 2 Roll down to the service station.

3 Tune-up your vehicles.

4 Change lanes and head down to the car wash!