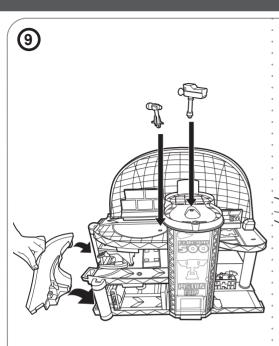

# 2 ASSEMBLY

1 Ride up the elevator to all 3 levels! 2 Roll down to the service station.

3 Tune-up your vehicles.

4 Change lanes and head down to the car wash!