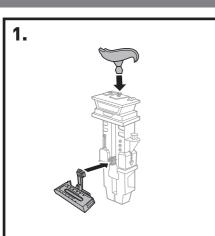

## **ASSEMBLY**

**2.** PRESS LEVER TO EXPOSE THE ROUND TAB AND CONNECT IT TO THE SHARK AS SHOWN.