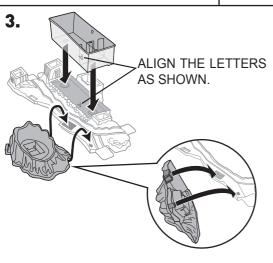

## **INSTRUCTIONS**





NOT FOR USE WITH SOME HOT WHEELS® VEHICLES.



service.mattel.com **HOTWHEELS.com** 





# CONTENTS



# **APPLY LABELS**



## **ASSEMBLY**



**2.** PRESS LEVER TO EXPOSE THE ROUND TAB AND CONNECT IT TO THE SHARK AS SHOWN.











#### **GET READY TO PLAY**

- Fill water to top of container for best performance.
- Overfilling of reservoir may cause leakage.
- To avoid burns do not use water that is too hot, above 120°F (48°C).
- Water toys sometimes get messy. Protect play surfaces before use.
- For best performance of color change feature, please use icy water under 50°F (10°C).



### TO PLAY (A)





3. LIFT AND RELEASE ONTO TRACK.



SPEED BY THE SHARK TO CHANGE COLOR IN THE POOL.

• Color change will last longer if you do not expose this toy to intense heat or direct sunlight for prolonged periods of time.

Car transforms to warm water color.

• Drain, rinse, clean and dry all items thoroughly before storing. Do not immerse set in water.

## TO PLAY (B)













6. HIT LEVER TO RELEASE CAPTURED CAR!