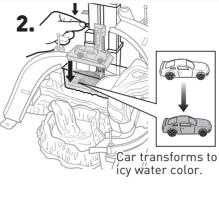

### TO PLAY (A)

3. LIFT AND RELEASE ONTO TRACK.

SPEED BY THE SHARK TO CHANGE COLOR IN THE POOL.

• Color change will last longer if you do not expose this toy to intense heat or direct sunlight for prolonged periods of time.

Car transforms to warm water color.

• Drain, rinse, clean and dry all items thoroughly before storing. Do not immerse set in water.