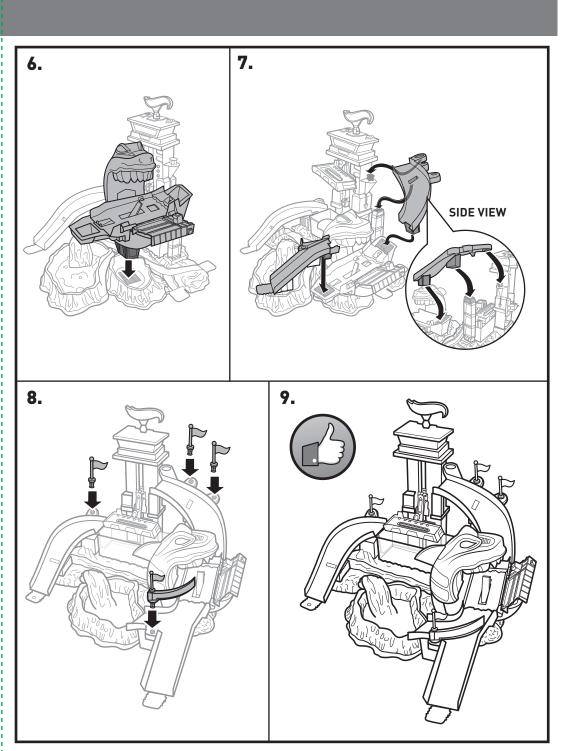

## **INSTRUCTIONS**





NOT FOR USE WITH SOME HOT WHEELS® VEHICLES.



service.mattel.com **HOTWHEELS.com** 





# CONTENTS



# **APPLY LABELS**



## **ASSEMBLY**



**2.** PRESS LEVER TO EXPOSE THE ROUND TAB AND CONNECT IT TO THE SHARK AS SHOWN.











#### **GET READY TO PLAY**

- Fill water to top of container for best performance.
- Overfilling of reservoir may cause leakage.
- To avoid burns do not use water that is too hot, above 120°F (48°C).
- Water toys sometimes get messy. Protect play surfaces before use.
- For best performance of color change feature, please use icy water under 50°F (10°C).



### TO PLAY (A)





3. LIFT AND RELEASE ONTO TRACK.



SPEED BY THE SHARK TO CHANGE COLOR IN THE POOL.

• Color change will last longer if you do not expose this toy to intense heat or direct sunlight for prolonged periods of time.

Car transforms to warm water color.

• Drain, rinse, clean and dry all items thoroughly before storing. Do not immerse set in water.

## TO PLAY (B)













6. HIT LEVER TO RELEASE CAPTURED CAR!