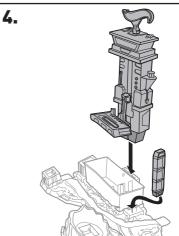

## **INSTRUCTIONS**





NOT FOR USE WITH SOME HOT WHEELS® VEHICLES.



service.mattel.com **HOTWHEELS.com** 





# CONTENTS



# **APPLY LABELS**



## **ASSEMBLY**



**2.** PRESS LEVER TO EXPOSE THE ROUND TAB AND CONNECT IT TO THE SHARK AS SHOWN.











#### **GET READY TO PLAY**

- Fill water to top of container for best performance.
- Overfilling of reservoir may cause leakage.
- To avoid burns do not use water that is too hot, above 120°F (48°C).
- Water toys sometimes get messy. Protect play surfaces before use.
- For best performance of color change feature, please use icy water under 50°F (10°C).



### TO PLAY (A)





3. LIFT AND RELEASE ONTO TRACK.



SPEED BY THE SHARK TO CHANGE COLOR IN THE POOL.

• Color change will last longer if you do not expose this toy to intense heat or direct sunlight for prolonged periods of time.

Car transforms to warm water color.

• Drain, rinse, clean and dry all items thoroughly before storing. Do not immerse set in water.

## TO PLAY (B)













6. HIT LEVER TO RELEASE CAPTURED CAR!