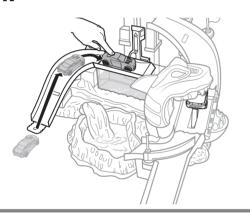

## **ASSEMBLY**

**2.** PRESS LEVER TO EXPOSE THE ROUND TAB AND CONNECT IT TO THE SHARK AS SHOWN.