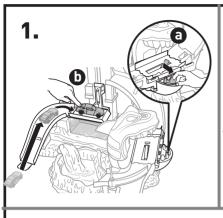

## **ASSEMBLY**

**2.** PRESS LEVER TO EXPOSE THE ROUND TAB AND CONNECT IT TO THE SHARK AS SHOWN.