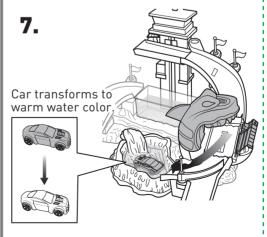

### TO PLAY (A)

3. LIFT AND RELEASE ONTO TRACK.

SPEED BY THE SHARK TO CHANGE COLOR IN THE POOL.

• Color change will last longer if you do not expose this toy to intense heat or direct sunlight for prolonged periods of time.

Car transforms to warm water color.

• Drain, rinse, clean and dry all items thoroughly before storing. Do not immerse set in water.