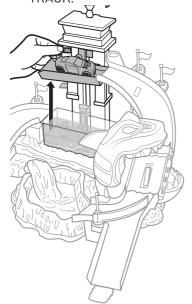

## **INSTRUCTIONS**





NOT FOR USE WITH SOME HOT WHEELS® VEHICLES.



service.mattel.com **HOTWHEELS.com** 





# CONTENTS



# **APPLY LABELS**



## **ASSEMBLY**



**2.** PRESS LEVER TO EXPOSE THE ROUND TAB AND CONNECT IT TO THE SHARK AS SHOWN.











#### **GET READY TO PLAY**

- Fill water to top of container for best performance.
- Overfilling of reservoir may cause leakage.
- To avoid burns do not use water that is too hot, above 120°F (48°C).
- Water toys sometimes get messy. Protect play surfaces before use.
- For best performance of color change feature, please use icy water under 50°F (10°C).



### TO PLAY (A)





3. LIFT AND RELEASE ONTO TRACK.



SPEED BY THE SHARK TO CHANGE COLOR IN THE POOL.

• Color change will last longer if you do not expose this toy to intense heat or direct sunlight for prolonged periods of time.

Car transforms to warm water color.

• Drain, rinse, clean and dry all items thoroughly before storing. Do not immerse set in water.

## TO PLAY (B)













6. HIT LEVER TO RELEASE CAPTURED CAR!







### **MORE WAYS TO PLAY**



#### **PERFORMANCE TIPS**

- Q. The car lift keeps jamming. Can it move more smoothly?
- A. Hold the set down with your other hand and the car lift will move up and down smoothly.

- Q. Why won't the shark's mouth stay up and open?
- A. To keep the mouth open, make sure the lower teeth have been pulled outward before lifting.



©2016 Mattel. All Rights Reserved. Mattel, Inc., 636