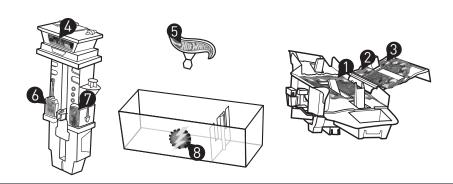

## **ASSEMBLY**

**2.** PRESS LEVER TO EXPOSE THE ROUND TAB AND CONNECT IT TO THE SHARK AS SHOWN.