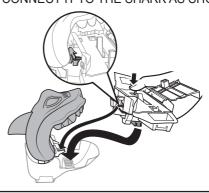

## **ASSEMBLY**

**2.** PRESS LEVER TO EXPOSE THE ROUND TAB AND CONNECT IT TO THE SHARK AS SHOWN.