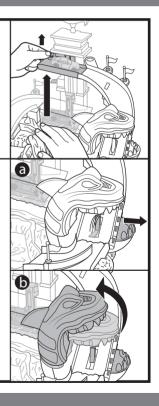

### TO PLAY (A)

3. LIFT AND RELEASE ONTO TRACK.

SPEED BY THE SHARK TO CHANGE COLOR IN THE POOL.

• Color change will last longer if you do not expose this toy to intense heat or direct sunlight for prolonged periods of time.

## TO PLAY (B)

6. HIT LEVER TO RELEASE CAPTURED CAR!