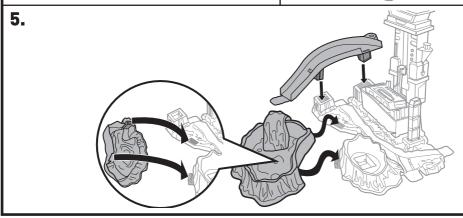

## **ASSEMBLY**

**2.** PRESS LEVER TO EXPOSE THE ROUND TAB AND CONNECT IT TO THE SHARK AS SHOWN.