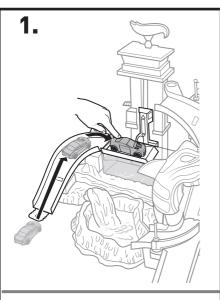

## **INSTRUCTIONS**





NOT FOR USE WITH SOME HOT WHEELS® VEHICLES.



service.mattel.com **HOTWHEELS.com** 





# CONTENTS



# **APPLY LABELS**



## **ASSEMBLY**



**2.** PRESS LEVER TO EXPOSE THE ROUND TAB AND CONNECT IT TO THE SHARK AS SHOWN.











#### **GET READY TO PLAY**

- Fill water to top of container for best performance.
- Overfilling of reservoir may cause leakage.
- To avoid burns do not use water that is too hot, above 120°F (48°C).
- Water toys sometimes get messy. Protect play surfaces before use.
- For best performance of color change feature, please use icy water under 50°F (10°C).



### TO PLAY (A)





3. LIFT AND RELEASE ONTO TRACK.



SPEED BY THE SHARK TO CHANGE COLOR IN THE POOL.

• Color change will last longer if you do not expose this toy to intense heat or direct sunlight for prolonged periods of time.

Car transforms to warm water color.

• Drain, rinse, clean and dry all items thoroughly before storing. Do not immerse set in water.

## TO PLAY (B)













6. HIT LEVER TO RELEASE CAPTURED CAR!







### **MORE WAYS TO PLAY**



#### **PERFORMANCE TIPS**

- Q. The car lift keeps jamming. Can it move more smoothly?
- A. Hold the set down with your other hand and the car lift will move up and down smoothly.

- Q. Why won't the shark's mouth stay up and open?
- A. To keep the mouth open, make sure the lower teeth have been pulled outward before lifting.



©2016 Mattel. Al