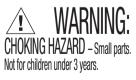

## **INSTRUCTIONS**





NOT FOR USE WITH SOME HOT WHEELS® VEHICLES.



service.mattel.com **HOTWHEELS.com** 





# CONTENTS



# **APPLY LABELS**



## **ASSEMBLY**



**2.** PRESS LEVER TO EXPOSE THE ROUND TAB AND CONNECT IT TO THE SHARK AS SHOWN.











#### **GET READY TO PLAY**

- Fill water to top of container for best performance.
- Overfilling of reservoir may cause leakage.
- To avoid burns do not use water that is too hot, above 120°F (48°C).
- Water toys sometimes get messy. Protect play surfaces before use.
- For best performance of color change feature, please use icy water under 50°F (10°C).



### TO PLAY (A)





3. LIFT AND RELEASE ONTO TRACK.



SPEED BY THE SHARK TO CHANGE COLOR IN THE POOL.

• Color change will last longer if you do not expose this toy to intense heat or direct sunlight