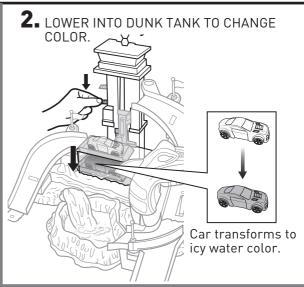

### TO PLAY (A)

3. LIFT AND RELEASE ONTO TRACK.

SPEED BY THE SHARK TO CHANGE COLOR IN THE POOL.

• Color change will last longer if you do not expose this toy to intense heat or direct sunlight for prolonged periods of time.

Car transforms to warm water color.

• Drain, rinse, clean and dry all items thoroughly before storing. Do not immerse set in water.