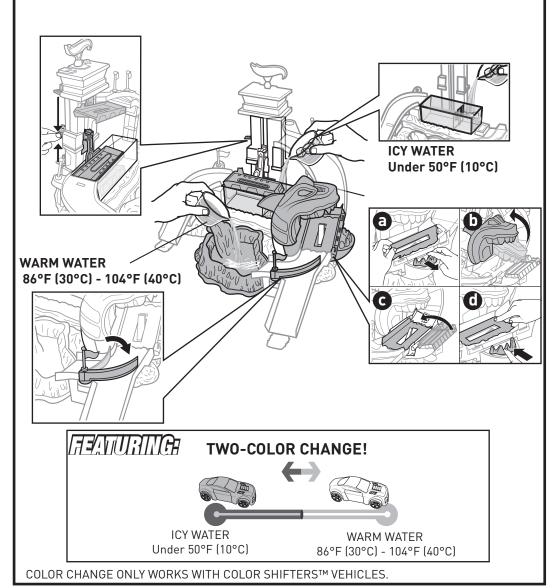

#### **GET READY TO PLAY**

- Fill water to top of container for best performance.
- Overfilling of reservoir may cause leakage.
- To avoid burns do not use water that is too hot, above 120°F (48°C).
- Water toys sometimes get messy. Protect play surfaces before use.
- For best performance of color change feature, please use icy water under 50°F (10°C).

### TO PLAY (A)

3. LIFT AND RELEASE ONTO TRACK.

SPEED BY THE SHARK TO CHANGE COLOR IN THE POOL.

• Color change will last longer if you do not expose this toy to intense heat or direct sunlight for prolonged periods of time.

Car transforms to warm water color.

• Drain, rinse, clean and dry all items thoroughly before storing. Do not immerse set in water.