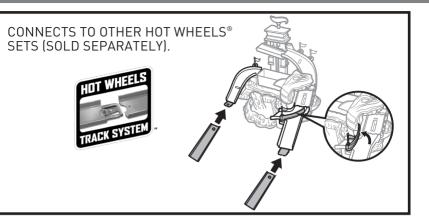

- Fill water to top of container for best performance.
- Overfilling of reservoir may cause leakage.
- To avoid burns do not use water that is too hot, above 120°F (48°C).
- Water toys sometimes get messy. Protect play surfaces before use.
- For best performance of color change feature, please use icy water under 50°F (10°C).



### TO PLAY (A)





3. LIFT AND RELEASE ONTO TRACK.



SPEED BY THE SHARK TO CHANGE COLOR IN THE POOL.

• Color change will last longer if you do not expose this toy to intense heat or direct sunlight for prolonged periods of time.

Car transforms to warm water color.

• Drain, rinse, clean and dry all items thoroughly before storing. Do not immerse set in water.

## TO PLAY (B)













6. HIT LEVER TO RELEASE CAPTURED CAR!







### **MORE WAYS TO PLAY**



#### **PERFORMANCE TIPS**

- Q. The car lift keeps jamming. Can it move more smoothly?
- A. Hold the set down with your other hand and the car lift will move up and down smoothly.

- Q. Why won't the shark's mouth stay up and open?
- A. To keep the mouth open, make sure the lower teeth have been pulled outward before lifting.



©2016 Mattel. All Rights Reserved. Mattel, Inc., 636 Girard Avenue, East Aurora, NY 14052, U.S.A. Consumer Services 1-800-524-8697. Mattel U.K. Ltd., Vanwall Business Park, Maidenhead SL6 4UB. Helpline 01628 500303. Mattel Australia Pty., Ltd., Richmond, Victoria. 3121.Consumer Advisory Service - 1300 135 312. Mattel East Asia Ltd., Room 503-09, North Tower, World Finance Centre, Harbour City, Tsimshatsui, HK, China. Tel.: (852) 3185-6500. Diimport & Diedarkan Ol