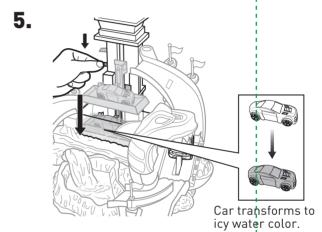

### TO PLAY (A)

3. LIFT AND RELEASE ONTO TRACK.

SPEED BY THE SHARK TO CHANGE COLOR IN THE POOL.

• Color change will last longer if you do not expose this toy to intense heat or direct sunlight for prolonged periods of time.

Car transforms to warm water color.

• Drain, rinse, clean and dry all items thoroughly before storing. Do not immerse set in water.