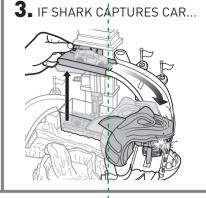

### TO PLAY (A)

3. LIFT AND RELEASE ONTO TRACK.

SPEED BY THE SHARK TO CHANGE COLOR IN THE POOL.

• Color change will last longer if you do not expose this toy to intense heat or direct sunlight for prolonged periods of time.