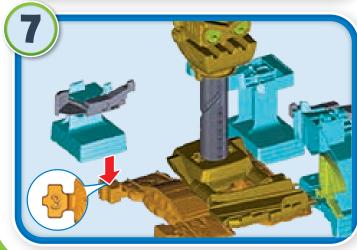

# Assembly

## **Assembly**

## **Helpful Hints**

Track marking codes are found on the bottom of tracks.

**ONE-TIME SNAPS:** Assembly steps that are marked with a star are "one-time snaps". Once these parts are put together, they cannot be taken apart.