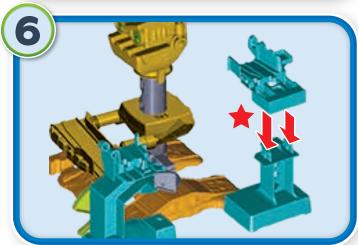

# Assembly

## **Assembly**

## **Helpful Hints**

Track marking codes are found on the bottom of tracks.

**ONE-TIME SNAPS:** Assembly steps that are marked with a star are "one-time snaps". Once these parts are put together, they cannot be taken apart.