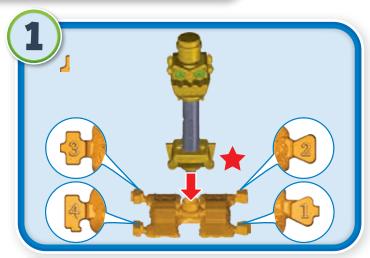

## **Helpful Hints**

Track marking codes are found on the bottom of tracks.

**ONE-TIME SNAPS:** Assembly steps that are marked with a star are "one-time snaps". Once these parts are put together, they cannot be taken apart.

# Assembly

## **Assembly**