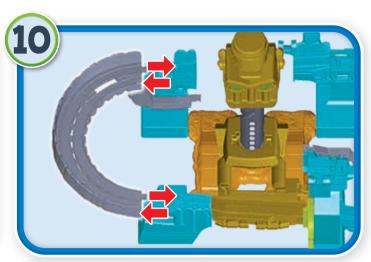

(8)

## **ROBOT RESCUE**

**INSTRUCTIONS** 

Keep these instructions for future reference as they contain important information



## **Helpful Hints**



Track marking codes are found on the bottom of tracks.



**ONE-TIME SNAPS:** Assembly steps that are marked with a star are "one-time snaps". Once these parts are put together, they cannot be taken apart.

Note: Some engines may not work on this track set.

# Assembly

















## **Assembly**









## **How to Play**



Close the gates as shown. Load the small robot into the holder. Place engine and cargo car on the larger robot hand section of track.



Press down on the large robot's head, then pull the head back up to lift the engine.

### How to Play







Load the small robot into the cargo car.



Lift the gate to release engine. The giant robot hand track automatically turns again to bridge the gap in the tracks, allowing the engine to roll down the ramp and off the track.



### service.fisher-price.com

Fisher-Price, Inc., 636 Girard Avenue, East Aurora, NY 14052. Hearing-impaired consumers: 1-800-382-7470.

#### Outside the United States:

Canada: Mattel Canada Inc., 6155 Freemont Blvd., Mississauga, Ontario L5R 3W2; www.service.mattel.com. Great Britain: Mattel UK L