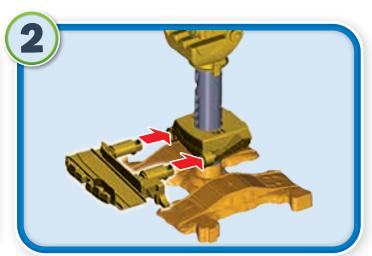

(8)

## **ROBOT RESCUE**

**INSTRUCTIONS** 

Keep these instructions for future reference as they contain important information



## **Helpful Hints**



Track marking codes are found on the bottom of tracks.



**ONE-TIME SNAPS:** Assembly steps that are marked with a star are "one-time snaps". Once these parts are put together, they cannot be taken apart.

Note: Some engines may not work on this track set.

# Assembly

















## **Assembly**









## **How to Play**



Close the gates as shown. Load the small robot into the holder. Place engine and cargo car on the larger robot hand section of track.



Press down on the large robot's head, then pull the head back up to lift the engine.

### How to Play







Load the small robot into the cargo car.



Lift the gate to release engine. The giant robot hand track automatically turns again to bridge the gap in the tracks, allowing the engine to roll down the ramp and off the track.



### service.fisher-price.com

Fisher-Price, Inc., 636 Girard Avenue, East Aurora, NY 14052. Hearing-impaired consumers: 1-800-382-7470.

#### Outside the United States:

Canada: Mattel Canada Inc., 6155 Freemont Blvd., Mississauga, Ontario L5R 3W2; www.service.matte