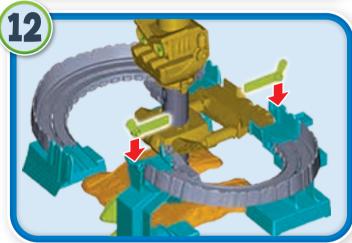

(8)

## **ROBOT RESCUE**

**INSTRUCTIONS** 

Keep these instructions for future reference as they contain important information



## **Helpful Hints**



Track marking codes are found on the bottom of tracks.



**ONE-TIME SNAPS:** Assembly steps that are marked with a star are "one-time snaps". Once these parts are put together, they cannot be taken apart.

Note: Some engines may not work on this track set.

# Assembly

















## **Assembly**









## **How to Play**



Close the gates as shown. Load the small robot into the holder. Place engine and cargo car on the larger robot hand section of track.



Press down on the large robot's head, then pull the head back up to lift the engine.

### How to Play







Load the small robot into the cargo car.



Lift the gate to release engine. The giant robot hand track automatically turns again to bridge the gap in the tracks, allowing the engine to roll down the ramp and off the track.



### service.fisher-price.com

Fisher-Price, Inc., 636 Girard Avenue, East Aurora, NY 14052. Hearing-impaired consumers: 1-800-382-7470.

#### Outside the United States:

Canada: Mattel Canada Inc., 6155 Freemont Blvd., Mississauga, Ontario L5R 3W2; www.service.mattel.com. Great Britain: Mattel UK Ltd,