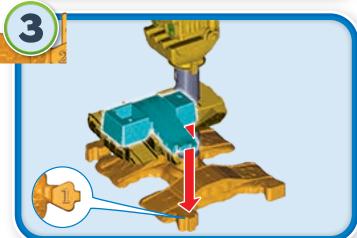

(8)

## **ROBOT RESCUE**

**INSTRUCTIONS** 

Keep these instructions for future reference as they contain important information



## **Helpful Hints**



Track marking codes are found on the bottom of tracks.



**ONE-TIME SNAPS:** Assembly steps that are marked with a star are "one-time snaps". Once these parts are put together, they cannot be taken apart.

Note: Some engines may not work on this track set.

# Assembly

















## **Assembly**









## **How to Play**



Close the gates as shown. Load the small robot into the holder. Place engine and cargo car on the larger robot hand section of track.



Press down on the large robot's head, then pull the head back up to lift the engine.

### How to Play







Load the small robot into the cargo car.



Lift the gate to release engine. The giant robot hand track automatically turns again to bridge the gap in the tracks, allowing the engine to roll down the ramp and off the track.



### service.fisher-price.com

Fisher-Price, Inc., 636 Girard Avenue, East Aurora, NY 14052. Hearing-impaired consumers: 1-800-382-7470.

#### Outside the United States:

Canada: Mattel Canada Inc., 6155 Freemont Blvd., Mississauga, Ontario L5R 3W2; www.service.mattel.