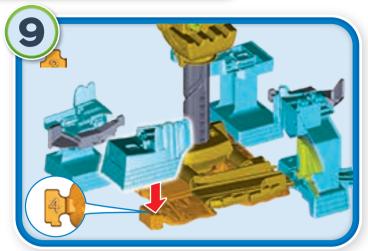

(8)

## **ROBOT RESCUE**

**INSTRUCTIONS** 

Keep these instructions for future reference as they contain important information



## **Helpful Hints**



Track marking codes are found on the bottom of tracks.



**ONE-TIME SNAPS:** Assembly steps that are marked with a star are "one-time snaps". Once these parts are put together, they cannot be taken apart.

Note: Some engines may not work on this track set.

# Assembly

















## **Assembly**









## **How to Play**



Close the gates as shown. Load the small robot into the holder. Place engine and cargo car on the larger robot hand section of track.



Press down on the large robot's head, then pull the head back up to lift the engine.

### How to Play







Load the small robot into the cargo car.



Lift the gate to release engine. The giant robot hand track automatically turns again to bridge the gap in the tracks, allowing the engine to roll down the ramp and off the track.



### service.fisher-price.com

Fisher-Price, Inc., 636 Girard Avenue, East Aurora, NY 14052. Hearing-impaired consumers: 1-800-382-7470.

#### Outside the United States:

Canada: Mattel Canada Inc., 6155 Freemont Blvd., Mississauga, Ontario L5R 3W2; www.service.mattel.com. Great Britain: Mattel UK