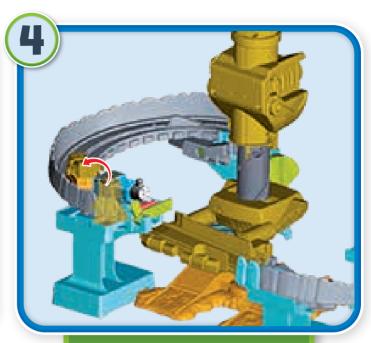

### How to Play

Load the small robot into the cargo car.

Lift the gate to release engine. The giant robot hand track automatically turns again to bridge the gap in the tracks, allowing the engine to roll down the ramp and off the track.