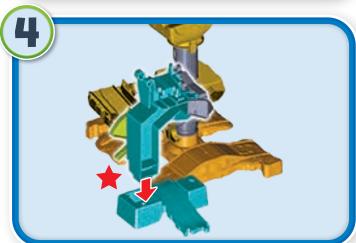

## **Helpful Hints**

Track marking codes are found on the bottom of tracks.

**ONE-TIME SNAPS:** Assembly steps that are marked with a star are "one-time snaps". Once these parts are put together, they cannot be taken apart.

# Assembly

## **Assembly**