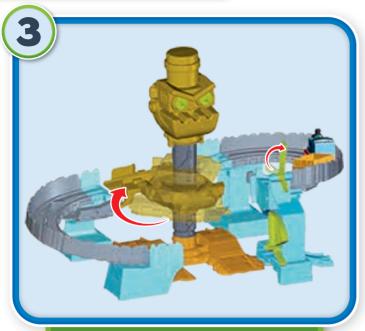

## **How to Play**

Close the gates as shown. Load the small robot into the holder. Place engine and cargo car on the larger robot hand section of track.

Press down on the large robot's head, then pull the head back up to lift the engine.