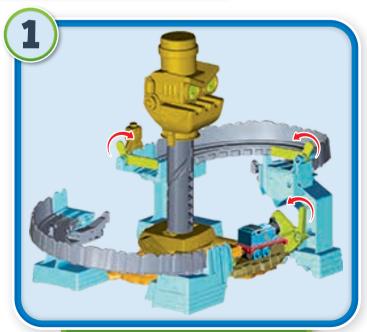

(8)

## **ROBOT RESCUE**

**INSTRUCTIONS** 

Keep these instructions for future reference as they contain important information



## **Helpful Hints**



Track marking codes are found on the bottom of tracks.



**ONE-TIME SNAPS:** Assembly steps that are marked with a star are "one-time snaps". Once these parts are put together, they cannot be taken apart.

Note: Some engines may not work on this track set.

# Assembly

















## **Assembly**









## **How to Play**



Close the gates as shown. Load the small robot into the holder. Place engine and cargo car on the larger robot hand section of track.



Press down on the large robot's head, then pull the head back up to lift the engine.

### How to Play







Load the small robot into the cargo car.



Lift the gate to release engine. The giant robot hand track automatically turns again to bridge the gap in the tracks, allowing the engine to roll down the ramp and off the track.



### service.fisher-price.com

Fisher-Price, Inc., 636 Girard Avenue, East Aurora, NY 14052. Hearing-impaired consumers: 1-800-382-7470.

#### Outside the United States:

Canada: Mattel Canada Inc., 6155 Freemont Blvd., Mississauga, Ontario L5R 3W2; www.service.mattel.com. Great Britain: Mattel UK Ltd, Vanwall Business Park,