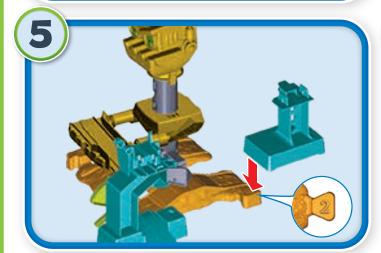

# Assembly

## **Assembly**

## **Helpful Hints**

Track marking codes are found on the bottom of tracks.

**ONE-TIME SNAPS:** Assembly steps that are marked with a star are "one-time snaps". Once these parts are put together, they cannot be taken apart.