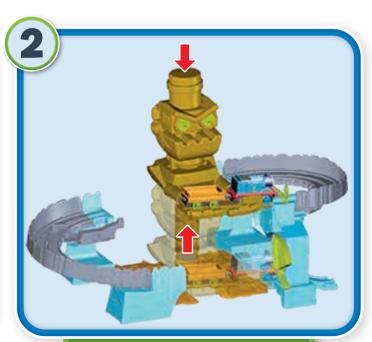

(8)

## **ROBOT RESCUE**

**INSTRUCTIONS** 

Keep these instructions for future reference as they contain important information



## **Helpful Hints**



Track marking codes are found on the bottom of tracks.



**ONE-TIME SNAPS:** Assembly steps that are marked with a star are "one-time snaps". Once these parts are put together, they cannot be taken apart.

Note: Some engines may not work on this track set.

# Assembly

















## **Assembly**









## **How to Play**



Close the gates as shown. Load the small robot into the holder. Place engine and cargo car on the larger robot hand section of track.



Press down on the large robot's head, then pull the head back up to lift the engine.

### How to Play







Load the small robot into the cargo car.



Lift the gate to release engine. The giant robot hand track automatically turns again to bridge the gap in the tracks, allowing the engine to roll down the ramp and off the track.



### service.fisher-price.com

Fisher-Price, Inc., 636 Girard Avenue, East Aurora, NY 14052. Hearing-impaired consumers: 1-800-382-7470.

#### Outside the United States:

Canada: Mattel Canada Inc., 6155 Freemont Blvd., Mississauga, Ontario L5R 3W2; www.service.mattel.com. Great Britain: Mattel UK Ltd, Vanwall Business Park, Maidenhead SL6 4UB. Helpline: 01628 500303. www.service.mattel.com/uk

Mattel Europa B.V., Gondel 1, 1186 MJ Amstelveen, Nederland. Aust