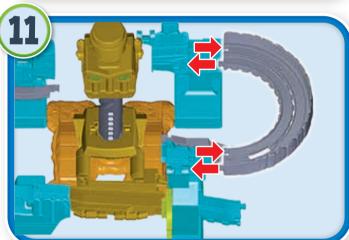

(8)

## **ROBOT RESCUE**

**INSTRUCTIONS** 

Keep these instructions for future reference as they contain important information



## **Helpful Hints**



Track marking codes are found on the bottom of tracks.



**ONE-TIME SNAPS:** Assembly steps that are marked with a star are "one-time snaps". Once these parts are put together, they cannot be taken apart.

Note: Some engines may not work on this track set.

# Assembly

















## **Assembly**









## **How to Play**



Close the gates as shown. Load the small robot into the holder. Place engine and cargo car on the larger robot hand section of track.



Press down on the large robot's head, then pull the head back up to lift the engine.

### How to Play







Load the small robot into the cargo car.



Lift the gate to release engine. The giant robot hand track automatically turns again to bridge the gap in the tracks, allowing the engine to roll down the ramp and off the track.



### service.fisher-price.com

Fisher-Price, Inc., 636 Girard Avenue, East Aurora, NY 14052. Hearing-impaired consumers: 1-800-382-7470.

#### Outside the United States:

Canada: Mattel Canada Inc., 6155 Freemont Blvd., Mississauga, Ontario L5R 3W2; www.service.mattel.com. Great Britain: Mattel UK Ltd