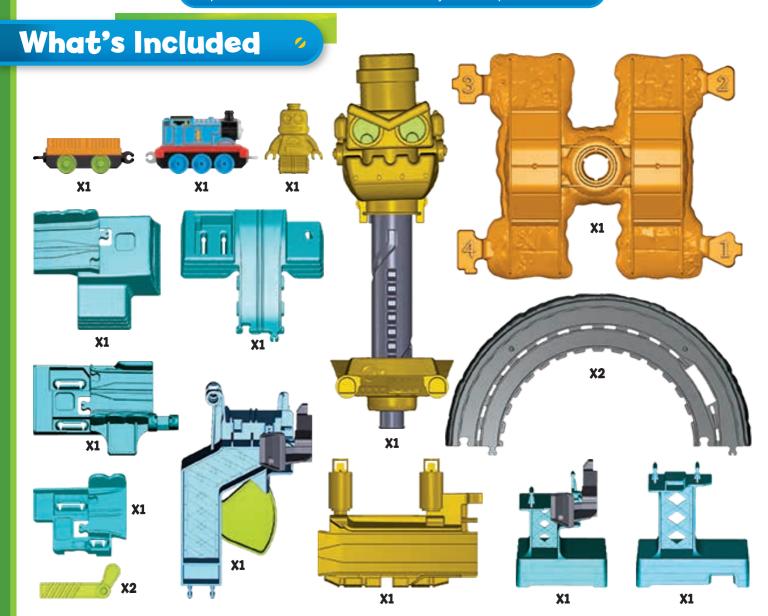

## **Helpful Hints**

Track marking codes are found on the bottom of tracks.

**ONE-TIME SNAPS:** Assembly steps that are marked with a star are "one-time snaps". Once these parts are put together, they cannot be taken apart.