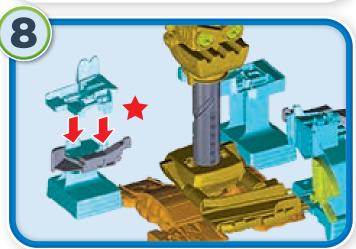

# Assembly

## **Assembly**

## **Helpful Hints**

Track marking codes are found on the bottom of tracks.

**ONE-TIME SNAPS:** Assembly steps that are marked with a star are "one-time snaps". Once these parts are put together, they cannot be taken apart.