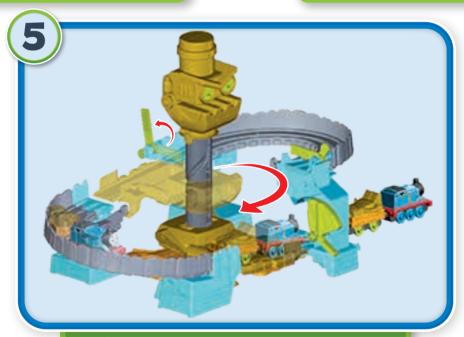

## **How to Play**

Close the gates as shown. Load the small robot into the holder. Place engine and cargo car on the larger robot hand section of track.

Press down on the large robot's head, then pull the head back up to lift the engine.

### How to Play

Load the small robot into the cargo car.

Lift the gate to release engine. The giant robot hand track automatically turns again to bridge the gap in the tracks, allowing the engine to roll down the ramp and off the track.