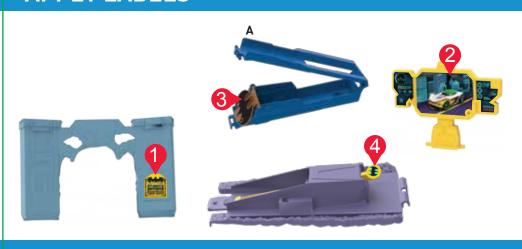

#### **INSTRUCTIONS**





### **EXPANDING BATCAVE™**





TWO VEHICLES INCLUDED. OTHER VEHICLES SOLD SEPARATELY. NOT FOR USE WITH SOME HOT WHEELS® VEHICLES. COLORS AND DECORATIONS MAY VARY.





BATMAN and all related characters and elements © & ™ DC Comics. (s18)



FLP08-0970-G1 1100508558-DOM



# **APPLY LABELS**





























# **BUILDING TIPS**

TO DETACH PLATFORM, PRESS TABS AS SHOWN AND PULL PILLARS OUT.

TO REATTACH PLATFORM, FOLLOW THE STEPS SHOWN IN ASSEMBLY.





#### TO PLAY



2. BRUCE WAYNE™ CAR DRIVES INTO THE MANOR AND TURNS INTO BATMAN™.



**3.** TRAIN WITH THE SPARRING DUMMY!



4. ROLL DOWNSTAIRS AND SEARCH FOR VILLAINS ON BATCOMPUTER™.



**5A.** RACE DOWN AS BATMAN<sup>TM</sup> AND TRAP THE VILLAIN!



**5B.** CHANGE LANE AND RACE OUT OF *BATCAVE*<sup>TM</sup>!







7. PULL BACK LAUNCHER AND LOAD BATMAN™ VEHICLE.



8. LOWER CAR LIFT WITH BRUCE WAYNE™ CAR. HIT THE TRIGGER AND LAUNCH OUT AS BATMAN™!



 $\mathbf{9}_{ extbf{ iny connects}}$  connects to other hot wheels ${ iny extbf{ iny connects}}$  sets (SOLD SEPARATELY).



# STORAGE





### **STORAGE (CONTD.)**