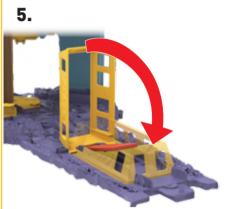

#### TO PLAY

2. BRUCE WAYNE™ CAR DRIVES INTO THE MANOR AND TURNS INTO BATMAN™.

**3.** TRAIN WITH THE SPARRING DUMMY!

4. ROLL DOWNSTAIRS AND SEARCH FOR VILLAINS ON BATCOMPUTER™.

**5A.** RACE DOWN AS BATMAN<sup>TM</sup> AND TRAP THE VILLAIN!

**5B.** CHANGE LANE AND RACE OUT OF *BATCAVE*<sup>TM</sup>!

7. PULL BACK LAUNCHER AND LOAD BATMAN™ VEHICLE.

8. LOWER CAR LIFT WITH BRUCE WAYNE™ CAR. HIT THE TRIGGER AND LAUNCH OUT AS BATMAN™!

 $\mathbf{9}_{ extbf{ iny connects}}$  connects to other hot wheels ${ iny extbf{ iny connects}}$  sets (SOLD SEPARATELY).