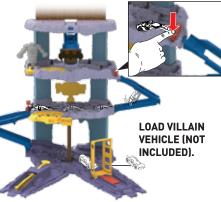

**5B.** CHANGE LANE AND RACE OUT OF *BATCAVE*<sup>TM</sup>!

7. PULL BACK LAUNCHER AND LOAD BATMAN™ VEHICLE.

8. LOWER CAR LIFT WITH BRUCE WAYNE™ CAR. HIT THE TRIGGER AND LAUNCH OUT AS BATMAN™!

 $\mathbf{9}_{ extbf{ iny connects}}$  connects to other hot wheels ${ iny extbf{ iny connects}}$  sets (SOLD SEPARATELY).