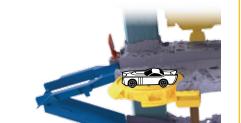

**5B.** CHANGE LANE AND RACE OUT OF *BATCAVE*<sup>TM</sup>!

7. PULL BACK LAUNCHER AND LOAD BATMAN™ VEHICLE.

8. LOWER CAR LIFT WITH BRUCE WAYNE™ CAR. HIT THE TRIGGER AND LAUNCH OUT AS BATMAN™!

 $\mathbf{9}_{ extbf{ iny connects}}$  connects to other hot wheels ${ iny extbf{ iny connects}}$  sets (SOLD SEPARATELY).