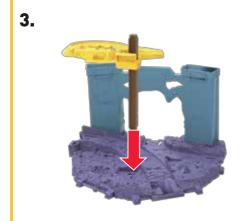

# **BUILDING TIPS**

TO DETACH PLATFORM, PRESS TABS AS SHOWN AND PULL PILLARS OUT.

TO REATTACH PLATFORM, FOLLOW THE STEPS SHOWN IN ASSEMBLY.