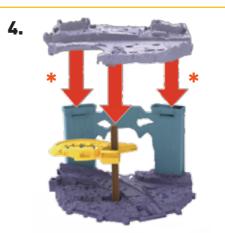

# **BUILDING TIPS**

TO DETACH PLATFORM, PRESS TABS AS SHOWN AND PULL PILLARS OUT.

TO REATTACH PLATFORM, FOLLOW THE STEPS SHOWN IN ASSEMBLY.