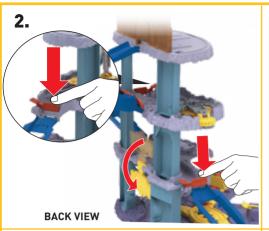

# **BUILDING TIPS**

TO DETACH PLATFORM, PRESS TABS AS SHOWN AND PULL PILLARS OUT.

TO REATTACH PLATFORM, FOLLOW THE STEPS SHOWN IN ASSEMBLY.