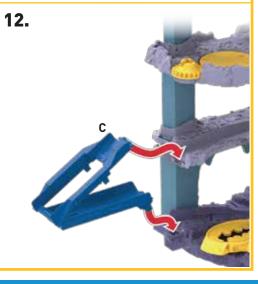

#### TO PLAY

2. BRUCE WAYNE™ CAR DRIVES INTO THE MANOR AND TURNS INTO BATMAN™.

**3.** TRAIN WITH THE SPARRING DUMMY!

4. ROLL DOWNSTAIRS AND SEARCH FOR VILLAINS ON BATCOMPUTER™.

**5A.** RACE DOWN AS BATMAN<sup>TM</sup> AND TRAP THE VILLAIN!

**5B.** CHANGE LANE AND RACE OUT OF *BATCAVE*<sup>TM</sup>!

7. PULL BACK LAUNCHER AND LOAD BATMAN™ VEHICLE.

8. LOWER CAR LIFT WITH BRUCE WAYNE™ CAR. HIT THE TRIGGER AND LAUNCH OUT AS BATMAN™!

 $\mathbf{9}_{ extbf{ iny connects}}$  connects to other hot wheels ${ iny extbf{ iny connects}}$  sets (SOLD SEPARATELY).