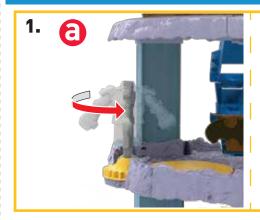

# **BUILDING TIPS**

TO DETACH PLATFORM, PRESS TABS AS SHOWN AND PULL PILLARS OUT.

TO REATTACH PLATFORM, FOLLOW THE STEPS SHOWN IN ASSEMBLY.