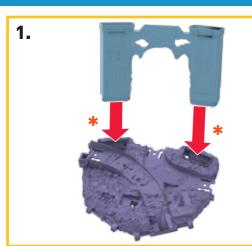

# **BUILDING TIPS**

TO DETACH PLATFORM, PRESS TABS AS SHOWN AND PULL PILLARS OUT.

TO REATTACH PLATFORM, FOLLOW THE STEPS SHOWN IN ASSEMBLY.