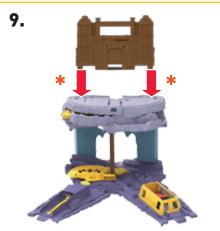

#### **INSTRUCTIONS**





### **EXPANDING BATCAVE™**





TWO VEHICLES INCLUDED. OTHER VEHICLES SOLD SEPARATELY. NOT FOR USE WITH SOME HOT WHEELS® VEHICLES. COLORS AND DECORATIONS MAY VARY.





BATMAN and all related characters and elements © & ™ DC Comics. (s18)



FLP08-0970-G1 1100508558-DOM



# **APPLY LABELS**





























# **BUILDING TIPS**

TO DETACH PLATFORM, PRESS TABS AS SHOWN AND PULL PILLARS OUT.

TO REATTACH PLATFORM, FOLLOW THE STEPS SHOWN IN ASSEMBLY.





#### TO PLAY



2. BRUCE WAYNE™ CAR DRIVES INTO THE MANOR AND TURNS INTO BATMAN™.



**3.** TRAIN WITH THE SPARRING DUMMY!



4. ROLL DOWNSTAIRS AND SEARCH FOR VILLAINS ON BATCOMPUTER™.



**5A.** RACE DOWN AS BATMAN<sup>TM</sup> AND TRAP THE VILLAIN!



**5B.** CHANGE LANE AND RACE OUT OF *BATCAVE*<sup>TM</sup>!







7. PULL BACK LAUNCHER AND LOAD BATMAN™ VEHICLE.



8. LOWER CAR LIFT WITH BRUCE WAYNE™ CAR. HIT THE TRIGGER AND LAUNCH OUT AS BATMAN™!



 $\mathbf{9}_{ extbf{ iny connects}}$  connects to other hot wheels ${ iny extbf{ iny connects}}$  sets (SOLD SEPARATELY).



# STORAGE





### **STORAGE (CONTD.)**













©201