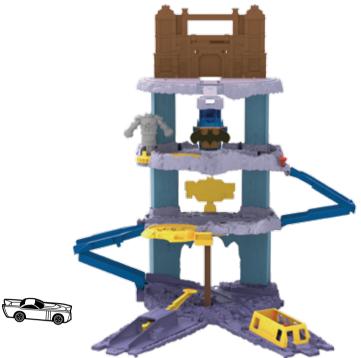

### **EXPANDING BATCAVE™**

TWO VEHICLES INCLUDED. OTHER VEHICLES SOLD SEPARATELY. NOT FOR USE WITH SOME HOT WHEELS® VEHICLES. COLORS AND DECORATIONS MAY VARY.

BATMAN and all related characters and elements © & ™ DC Comics. (s18)

#### TO PLAY

2. BRUCE WAYNE™ CAR DRIVES INTO THE MANOR AND TURNS INTO BATMAN™.

**3.** TRAIN WITH THE SPARRING DUMMY!

4. ROLL DOWNSTAIRS AND SEARCH FOR VILLAINS ON BATCOMPUTER™.

**5A.** RACE DOWN AS BATMAN<sup>TM</sup> AND TRAP THE VILLAIN!

**5B.** CHANGE LANE AND RACE OUT OF *BATCAVE*<sup>TM</sup>!

7. PULL BACK LAUNCHER AND LOAD BATMAN™ VEHICLE.

8. LOWER CAR LIFT WITH BRUCE WAYNE™ CAR. HIT THE TRIGGER AND LAUNCH OUT AS BATMAN™!

 $\mathbf{9}_{ extbf{ iny connects}}$  connects to other hot wheels ${ iny extbf{ iny connects}}$  sets (SOLD SEPARATELY).