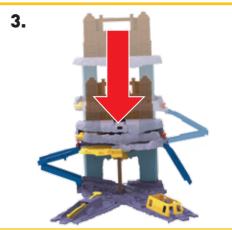

# **BUILDING TIPS**

TO DETACH PLATFORM, PRESS TABS AS SHOWN AND PULL PILLARS OUT.

TO REATTACH PLATFORM, FOLLOW THE STEPS SHOWN IN ASSEMBLY.