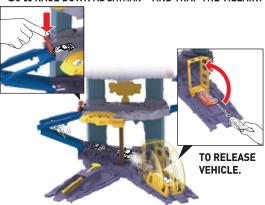

#### TO PLAY

2. BRUCE WAYNE™ CAR DRIVES INTO THE MANOR AND TURNS INTO BATMAN™.

**3.** TRAIN WITH THE SPARRING DUMMY!

4. ROLL DOWNSTAIRS AND SEARCH FOR VILLAINS ON BATCOMPUTER™.

**5A.** RACE DOWN AS BATMAN<sup>TM</sup> AND TRAP THE VILLAIN!

**5B.** CHANGE LANE AND RACE OUT OF *BATCAVE*<sup>TM</sup>!

7. PULL BACK LAUNCHER AND LOAD BATMAN™ VEHICLE.

8. LOWER CAR LIFT WITH BRUCE WAYNE™ CAR. HIT THE TRIGGER AND LAUNCH OUT AS BATMAN™!

 $\mathbf{9}_{ extbf{ iny connects}}$  connects to other hot wheels ${ iny extbf{ iny connects}}$  sets (SOLD SEPARATELY).