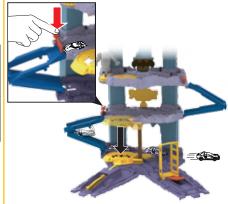

#### TO PLAY

2. BRUCE WAYNE™ CAR DRIVES INTO THE MANOR AND TURNS INTO BATMAN™.

**3.** TRAIN WITH THE SPARRING DUMMY!

4. ROLL DOWNSTAIRS AND SEARCH FOR VILLAINS ON BATCOMPUTER™.

**5A.** RACE DOWN AS BATMAN<sup>TM</sup> AND TRAP THE VILLAIN!

**5B.** CHANGE LANE AND RACE OUT OF *BATCAVE*<sup>TM</sup>!

7. PULL BACK LAUNCHER AND LOAD BATMAN™ VEHICLE.

8. LOWER CAR LIFT WITH BRUCE WAYNE™ CAR. HIT THE TRIGGER AND LAUNCH OUT AS BATMAN™!

 $\mathbf{9}_{ extbf{ iny connects}}$  connects to other hot wheels ${ iny extbf{ iny connects}}$  sets (SOLD SEPARATELY).