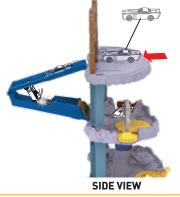

#### TO PLAY

2. BRUCE WAYNE™ CAR DRIVES INTO THE MANOR AND TURNS INTO BATMAN™.

**3.** TRAIN WITH THE SPARRING DUMMY!

4. ROLL DOWNSTAIRS AND SEARCH FOR VILLAINS ON BATCOMPUTER™.

**5A.** RACE DOWN AS BATMAN<sup>TM</sup> AND TRAP THE VILLAIN!

**5B.** CHANGE LANE AND RACE OUT OF *BATCAVE*<sup>TM</sup>!

7. PULL BACK LAUNCHER AND LOAD BATMAN™ VEHICLE.

8. LOWER CAR LIFT WITH BRUCE WAYNE™ CAR. HIT THE TRIGGER AND LAUNCH OUT AS BATMAN™!

 $\mathbf{9}_{ extbf{ iny connects}}$  connects to other hot wheels ${ iny extbf{ iny connects}}$  sets (SOLD SEPARATELY).