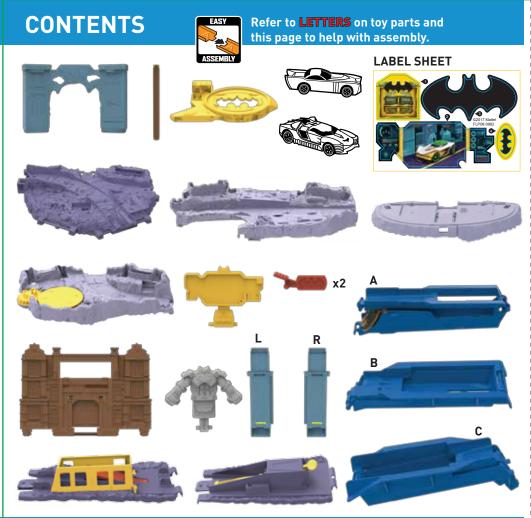

#### **INSTRUCTIONS**





### **EXPANDING BATCAVE™**





TWO VEHICLES INCLUDED. OTHER VEHICLES SOLD SEPARATELY. NOT FOR USE WITH SOME HOT WHEELS® VEHICLES. COLORS AND DECORATIONS MAY VARY.





BATMAN and all related characters and elements © & ™ DC Comics. (s18)



FLP08-0970-G1 1100508558-DOM



# **APPLY LABELS**





























# **BUILDING TIPS**

TO DETACH PLATFORM, PRESS TABS AS SHOWN AND PULL PILLARS OUT.

TO REATTACH PLATFORM, FOLLOW THE STEPS SHOWN IN ASSEMBLY.





#### TO PLAY



2. BRUCE WAYNE™ CAR DRIVES INTO THE MANOR AND TURNS INTO BATMAN™.



**3.** TRAIN WITH THE SPARRING DUMMY!



4. ROLL DOWNSTAIRS AND SEARCH FOR VILLAINS ON BATCOMPUTER™.



**5A.** RACE DOWN AS BATMAN<sup>TM</sup> AND TRAP THE VILLAIN!



**5B.** CHANGE LANE AND RACE OUT OF *BATCAVE*<sup>TM</sup>!







7. PULL BACK LAUNCHER AND LOAD BATMAN™ VEHICLE.



8. LOWER CAR LIFT WITH BRUCE WAYNE™ CAR. HIT THE TRIGGER AND LAUNCH OUT AS BATMAN™!



 $\mathbf{9}_{ extbf{ iny connects}}$  connects to other hot wheels ${ iny extbf{ iny connects}}$  sets (SOLD SEPARATELY).



# STORAGE





##