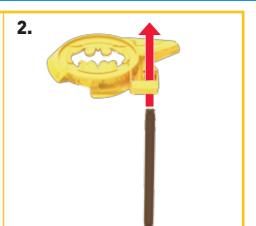

# **BUILDING TIPS**

TO DETACH PLATFORM, PRESS TABS AS SHOWN AND PULL PILLARS OUT.

TO REATTACH PLATFORM, FOLLOW THE STEPS SHOWN IN ASSEMBLY.