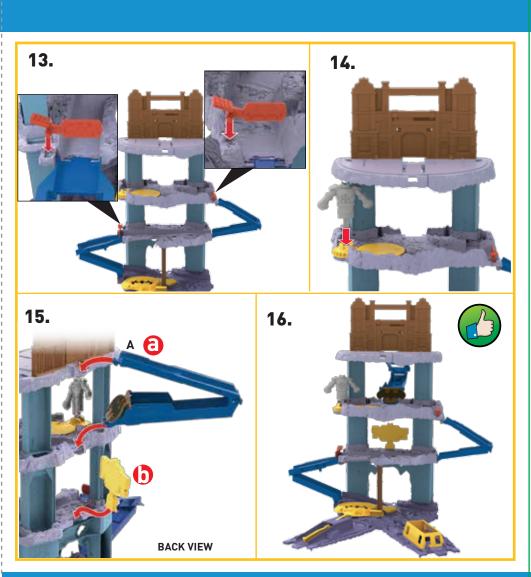

#### TO PLAY

2. BRUCE WAYNE™ CAR DRIVES INTO THE MANOR AND TURNS INTO BATMAN™.

**3.** TRAIN WITH THE SPARRING DUMMY!

4. ROLL DOWNSTAIRS AND SEARCH FOR VILLAINS ON BATCOMPUTER™.

**5A.** RACE DOWN AS BATMAN<sup>TM</sup> AND TRAP THE VILLAIN!

**5B.** CHANGE LANE AND RACE OUT OF *BATCAVE*<sup>TM</sup>!

7. PULL BACK LAUNCHER AND LOAD BATMAN™ VEHICLE.

8. LOWER CAR LIFT WITH BRUCE WAYNE™ CAR. HIT THE TRIGGER AND LAUNCH OUT AS BATMAN™!

 $\mathbf{9}_{ extbf{ iny connects}}$  connects to other hot wheels ${ iny extbf{ iny connects}}$  sets (SOLD SEPARATELY).