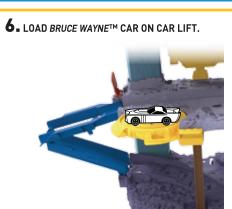

**5B.** CHANGE LANE AND RACE OUT OF *BATCAVE*<sup>TM</sup>!

7. PULL BACK LAUNCHER AND LOAD BATMAN™ VEHICLE.

8. LOWER CAR LIFT WITH BRUCE WAYNE™ CAR. HIT THE TRIGGER AND LAUNCH OUT AS BATMAN™!

 $\mathbf{9}_{ extbf{ iny connects}}$  connects to other hot wheels ${ iny extbf{ iny connects}}$  sets (SOLD SEPARATELY).