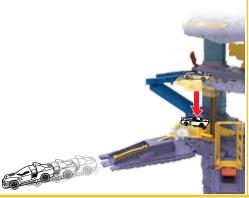

#### TO PLAY

2. BRUCE WAYNE™ CAR DRIVES INTO THE MANOR AND TURNS INTO BATMAN™.

**3.** TRAIN WITH THE SPARRING DUMMY!

4. ROLL DOWNSTAIRS AND SEARCH FOR VILLAINS ON BATCOMPUTER™.

**5A.** RACE DOWN AS BATMAN<sup>TM</sup> AND TRAP THE VILLAIN!

**5B.** CHANGE LANE AND RACE OUT OF *BATCAVE*<sup>TM</sup>!

7. PULL BACK LAUNCHER AND LOAD BATMAN™ VEHICLE.

8. LOWER CAR LIFT WITH BRUCE WAYNE™ CAR. HIT THE TRIGGER AND LAUNCH OUT AS BATMAN™!

 $\mathbf{9}_{ extbf{ iny connects}}$  connects to other hot wheels ${ iny extbf{ iny connects}}$  sets (SOLD SEPARATELY).