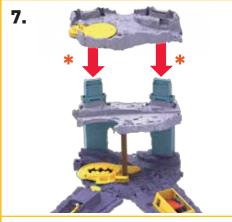

# **BUILDING TIPS**

TO DETACH PLATFORM, PRESS TABS AS SHOWN AND PULL PILLARS OUT.

TO REATTACH PLATFORM, FOLLOW THE STEPS SHOWN IN ASSEMBLY.