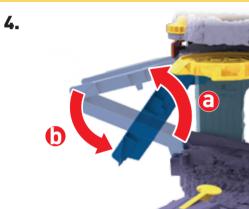

# **BUILDING TIPS**

TO DETACH PLATFORM, PRESS TABS AS SHOWN AND PULL PILLARS OUT.

TO REATTACH PLATFORM, FOLLOW THE STEPS SHOWN IN ASSEMBLY.