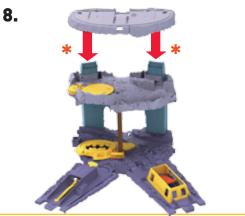

#### **INSTRUCTIONS**





### **EXPANDING BATCAVE™**





TWO VEHICLES INCLUDED. OTHER VEHICLES SOLD SEPARATELY. NOT FOR USE WITH SOME HOT WHEELS® VEHICLES. COLORS AND DECORATIONS MAY VARY.





BATMAN and all related characters and elements © & ™ DC Comics. (s18)



FLP08-0970-G1 1100508558-DOM



# **APPLY LABELS**





























# **BUILDING TIPS**

TO DETACH PLATFORM, PRESS TABS AS SHOWN AND PULL PILLARS OUT.

TO REATTACH PLATFORM, FOLLOW THE STEPS SHOWN IN ASSEMBLY.





#### TO PLAY



2. BRUCE WAYNE™ CAR DRIVES INTO THE MANOR AND TURNS INTO BATMAN™.



**3.** TRAIN WITH THE SPARRING DUMMY!



4. ROLL DOWNSTAIRS AND SEARCH FOR VILLAINS ON BATCOMPUTER™.



**5A.** RACE DOWN AS BATMAN<sup>TM</sup> AND TRAP THE VILLAIN!



**5B.** CHANGE LANE AND RACE OUT OF *BATCAVE*<sup>TM</sup>!







7. PULL BACK LAUNCHER AND LOAD BATMAN™ VEHICLE.



8. LOWER CAR LIFT WITH BRUCE WAYNE™ CAR. HIT THE TRIGGER AND LAUNCH OUT AS BATMAN™!



 $\mathbf{9}_{ extbf{ iny connects}}$  connects to other hot wheels ${ iny extbf{ iny connects}}$  sets (SOLD SEPARATELY).



# STORAGE





### **STORAGE (CONTD.)**













©2