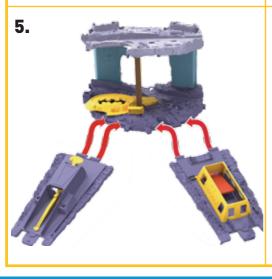

# **BUILDING TIPS**

TO DETACH PLATFORM, PRESS TABS AS SHOWN AND PULL PILLARS OUT.

TO REATTACH PLATFORM, FOLLOW THE STEPS SHOWN IN ASSEMBLY.