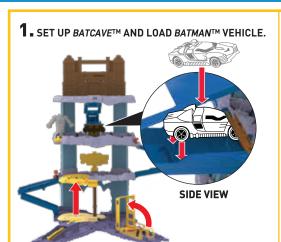

### **EXPANDING BATCAVE™**

TWO VEHICLES INCLUDED. OTHER VEHICLES SOLD SEPARATELY. NOT FOR USE WITH SOME HOT WHEELS® VEHICLES. COLORS AND DECORATIONS MAY VARY.

BATMAN and all related characters and elements © & ™ DC Comics. (s18)

#### TO PLAY

2. BRUCE WAYNE™ CAR DRIVES INTO THE MANOR AND TURNS INTO BATMAN™.

**3.** TRAIN WITH THE SPARRING DUMMY!

4. ROLL DOWNSTAIRS AND SEARCH FOR VILLAINS ON BATCOMPUTER™.

**5A.** RACE DOWN AS BATMAN<sup>TM</sup> AND TRAP THE VILLAIN!