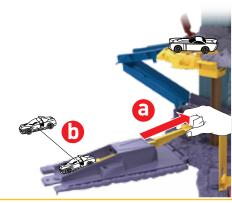

#### TO PLAY

2. BRUCE WAYNE™ CAR DRIVES INTO THE MANOR AND TURNS INTO BATMAN™.

**3.** TRAIN WITH THE SPARRING DUMMY!

4. ROLL DOWNSTAIRS AND SEARCH FOR VILLAINS ON BATCOMPUTER™.

**5A.** RACE DOWN AS BATMAN<sup>TM</sup> AND TRAP THE VILLAIN!

**5B.** CHANGE LANE AND RACE OUT OF *BATCAVE*<sup>TM</sup>!

7. PULL BACK LAUNCHER AND LOAD BATMAN™ VEHICLE.

8. LOWER CAR LIFT WITH BRUCE WAYNE™ CAR. HIT THE TRIGGER AND LAUNCH OUT AS BATMAN™!

 $\mathbf{9}_{ extbf{ iny connects}}$  connects to other hot wheels ${ iny extbf{ iny connects}}$  sets (SOLD SEPARATELY).