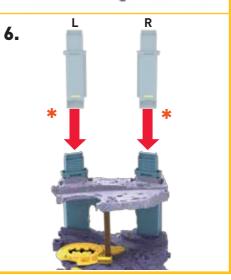

# **BUILDING TIPS**

TO DETACH PLATFORM, PRESS TABS AS SHOWN AND PULL PILLARS OUT.

TO REATTACH PLATFORM, FOLLOW THE STEPS SHOWN IN ASSEMBLY.