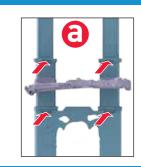

# **BUILDING TIPS**

TO DETACH PLATFORM, PRESS TABS AS SHOWN AND PULL PILLARS OUT.

TO REATTACH PLATFORM, FOLLOW THE STEPS SHOWN IN ASSEMBLY.