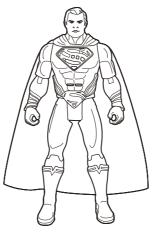

## EACH SET INCLUDES: 1 FIGURE

STEALTH ATTACK<sup>™</sup> BATMAN<sup>™</sup> FPB44

STEALTH ATTACK™ SUPERMAN™ FPB45

STEALTH ATTACK™ THE FLASH™ FPB48

STEALTH ATTACK™ CYBORG™ FPB47

**B.** Activate another Talking Heroes figure. Figures will "talk and interact" when faced towards each other.