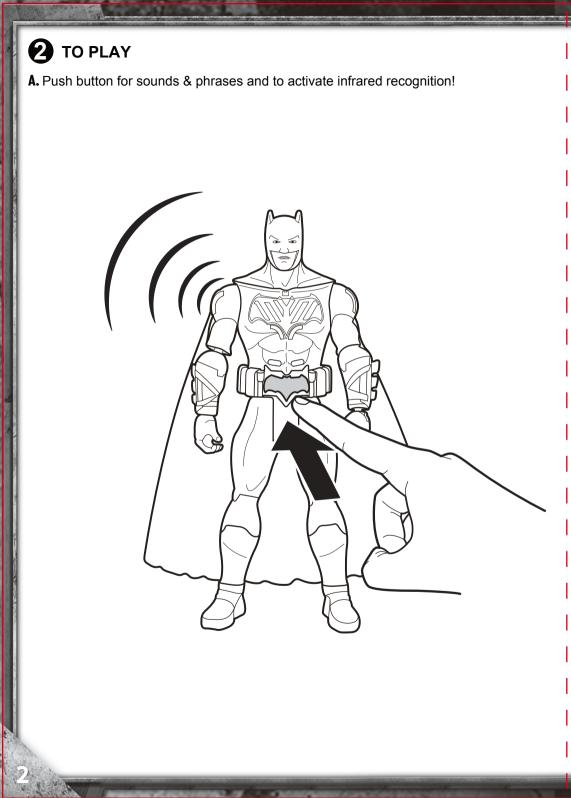

## EACH SET INCLUDES: 1 FIGURE

STEALTH ATTACK<sup>™</sup> BATMAN<sup>™</sup> FPB44

STEALTH ATTACK™ SUPERMAN™ FPB45

STEALTH ATTACK™ THE FLASH™ FPB48

STEALTH ATTACK™ CYBORG™ FPB47

**B.** Activate another Talking Heroes figure. Figures will "talk and interact" when faced towards each other.