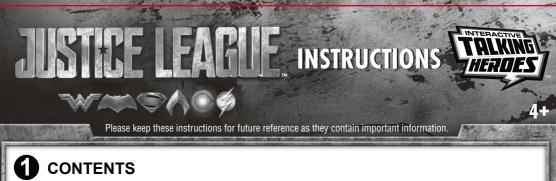

## EACH SET INCLUDES: 1 FIGURE

STEALTH ATTACK<sup>™</sup> BATMAN<sup>™</sup> FPB44

STEALTH ATTACK™ SUPERMAN™ FPB45

STEALTH ATTACK™ THE FLASH™ FPB48

STEALTH ATTACK™ CYBORG™ FPB47

**B.** Activate another Talking Heroes figure. Figures will "talk and interact" when faced towards each other.