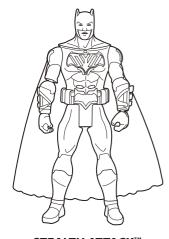

## EACH SET INCLUDES: 1 FIGURE

STEALTH ATTACK<sup>™</sup> BATMAN<sup>™</sup> FPB44

STEALTH ATTACK™ SUPERMAN™ FPB45

STEALTH ATTACK™ THE FLASH™ FPB48

STEALTH ATTACK™ CYBORG™ FPB47

**B.** Activate another Talking Heroes figure. Figures will "talk and interact" when faced towards each other.