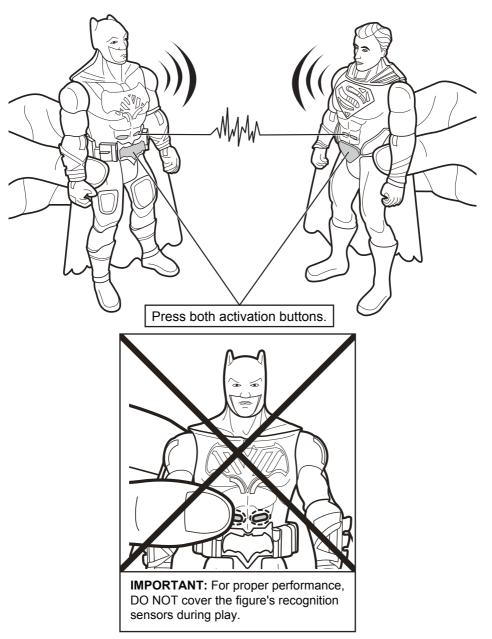

## EACH SET INCLUDES: 1 FIGURE

STEALTH ATTACK<sup>™</sup> BATMAN<sup>™</sup> FPB44

STEALTH ATTACK™ SUPERMAN™ FPB45

STEALTH ATTACK™ THE FLASH™ FPB48

STEALTH ATTACK™ CYBORG™ FPB47

**B.** Activate another Talking Heroes figure. Figures will "talk and interact" when faced towards each other.