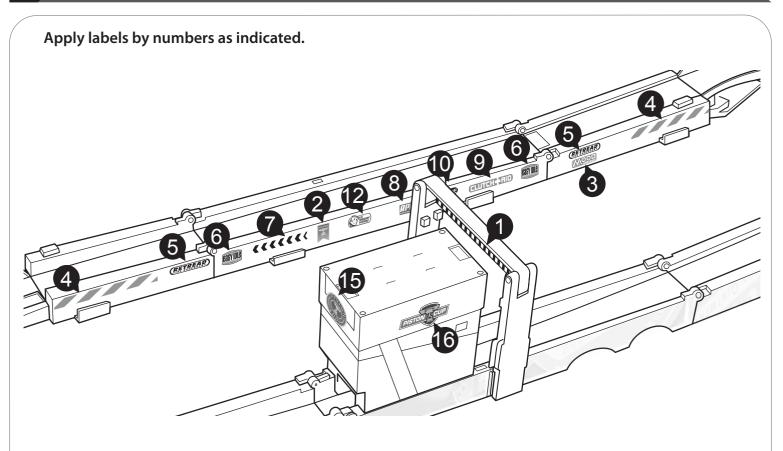

eries (not included) for the booster.
- Unscrew the battery cover(s) with a Phillips head screwdriver (not included).
- · Remove batteries and dispose of them safely.
- For the cab, install 3 new AA (LR6) batteries in the orientation (+/- )shown.
- For the booster, install 4 new D size (LR20) alkaline batteries (not included) in the orientation (+/-) shown.
- Replace batteries in the cab if sounds distort or lights dim.
- Replace batteries in the booster if it can no longer propel vehicles.
- For best performance, use only alkaline batteries.
- Replace battery cover(s) and tighten screw(s).
- When exposed to an electrostatic source, the product may malfunction. To resume normal operation, remove and reinstall the batteries.



#### 2 SET UP



## 2 SET UP (CONTD.)





### 3 APPLY LABELS



**FRONT VIEW** 



**BACK VIEW** 

### 4 TO PLAY



2 Load stands with spectators and the crew!



Not for use with some Cars vehicles. Vehicles not included.

3 Switch on the booster.



4 Push vehicle through the booster to launch and race along the track!



Add more vehicles to join the race! Load vehicles on stage to claim the trophy!



### 5 STORAGE

Reverse order of instructions in SET UP to convert back into Mack.