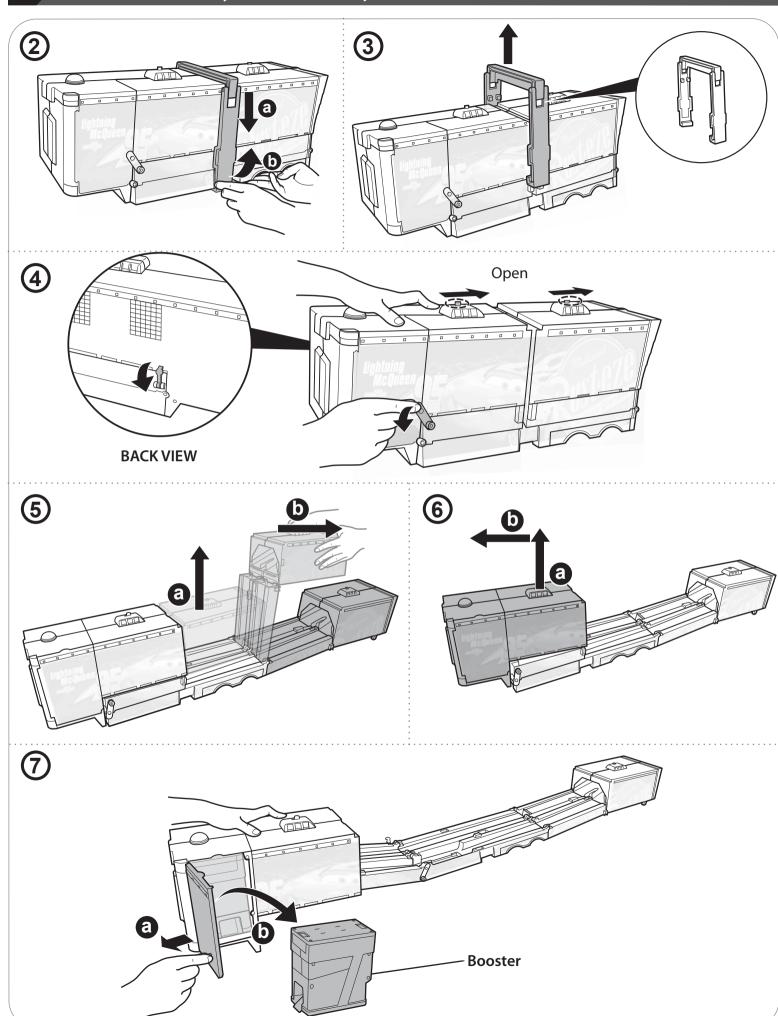

ize (LR20) alkaline batteries (not included) for the booster.
- Unscrew the battery cover(s) with a Phillips head screwdriver (not included).
- · Remove batteries and dispose of them safely.
- For the cab, install 3 new AA (LR6) batteries in the orientation (+/- )shown.
- For the booster, install 4 new D size (LR20) alkaline batteries (not included) in the orientation (+/-) shown.
- Replace batteries in the cab if sounds distort or lights dim.
- Replace batteries in the booster if it can no longer propel vehicles.
- For best performance, use only alkaline batteries.
- Replace battery cover(s) and tighten screw(s).
- When exposed to an electrostatic source, the product may malfunction. To resume normal operation, remove and reinstall the batteries.



#### 2 SET UP



## 2 SET UP (CONTD.)





### 3 APPLY LABELS



**FRONT VIEW** 



**BACK VIEW** 

### 4 TO PLAY



2 Load stands with spectators and the crew!



Not for use with some Cars vehicles. Vehicles not included.

3 Switch on the booster.



4 Push vehicle through the booster to launch and race along the track!



Add more vehicles to join the race! Load vehicles on stage to claim the trophy!



### 5 STORAGE

Reverse order of instructions in SET UP to convert back into Mack.