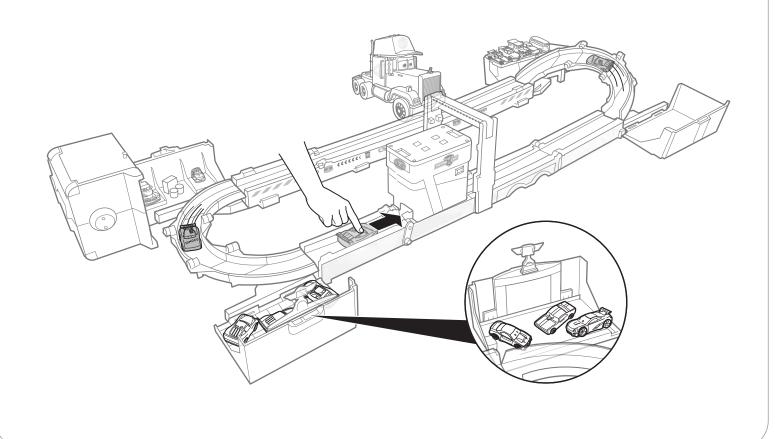

### 4 TO PLAY

2 Load stands with spectators and the crew!

Not for use with some Cars vehicles. Vehicles not included.

3 Switch on the booster.

4 Push vehicle through the booster to launch and race along the track!

Add more vehicles to join the race! Load vehicles on stage to claim the trophy!