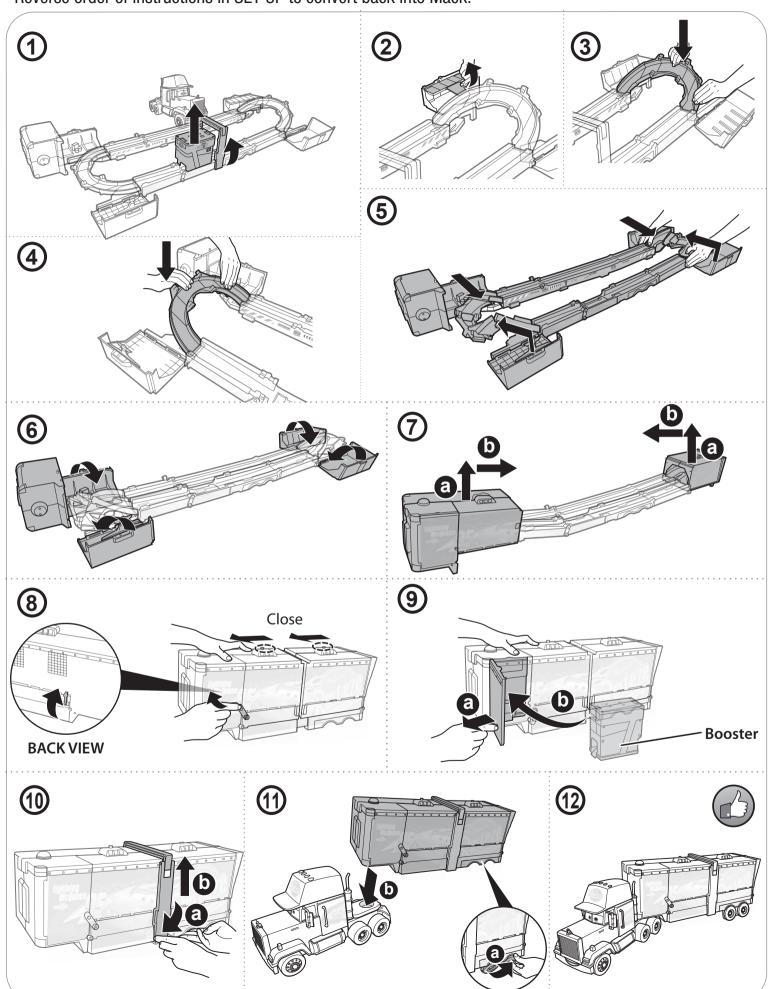

### 5 STORAGE

Reverse order of instructions in SET UP to convert back into Mack.