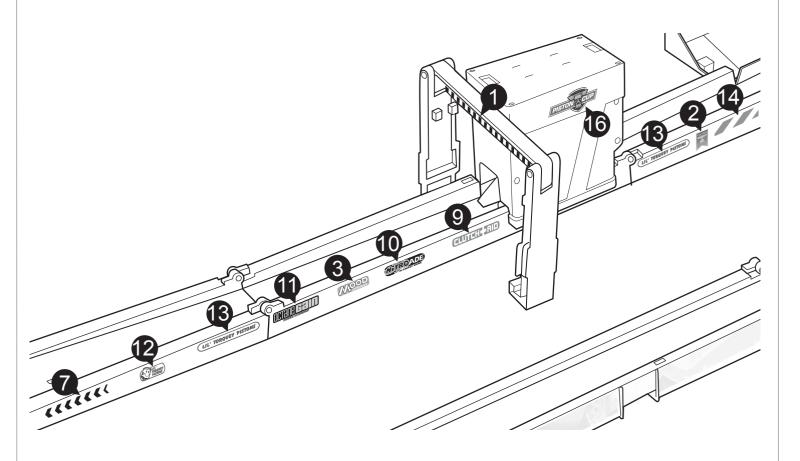

) for the booster.
- Unscrew the battery cover(s) with a Phillips head screwdriver (not included).
- · Remove batteries and dispose of them safely.
- For the cab, install 3 new AA (LR6) batteries in the orientation (+/- )shown.
- For the booster, install 4 new D size (LR20) alkaline batteries (not included) in the orientation (+/-) shown.
- Replace batteries in the cab if sounds distort or lights dim.
- Replace batteries in the booster if it can no longer propel vehicles.
- For best performance, use only alkaline batteries.
- Replace battery cover(s) and tighten screw(s).
- When exposed to an electrostatic source, the product may malfunction. To resume normal operation, remove and reinstall the batteries.



#### 2 SET UP



## 2 SET UP (CONTD.)





### 3 APPLY LABELS



**FRONT VIEW** 



**BACK VIEW** 

### 4 TO PLAY



2 Load stands with spectators and the crew!



Not for use with some Cars vehicles. Vehicles not included.

3 Switch on the booster.



4 Push vehicle through the booster to launch and race along the track!



Add more vehicles to join the race! Load vehicles on stage to claim the trophy!



### 5 STORAGE

Reverse order of instructions in SET UP to convert back into Mack.