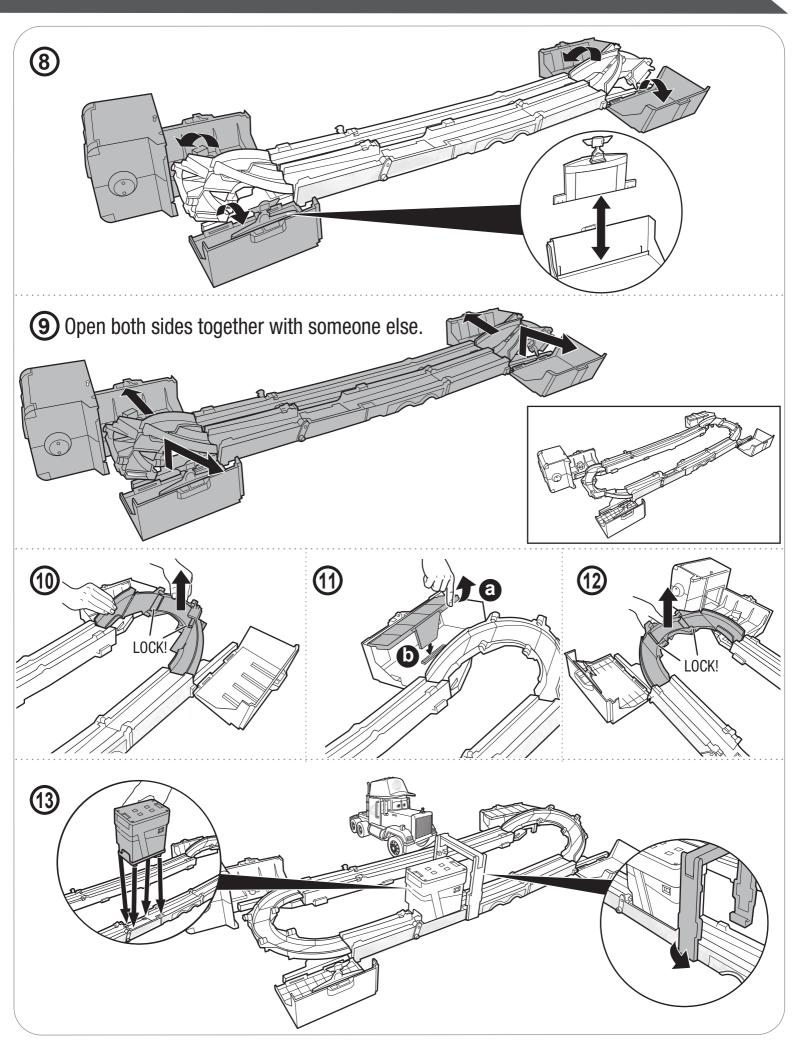

e (LR20) alkaline batteries (not included) for the booster.
- Unscrew the battery cover(s) with a Phillips head screwdriver (not included).
- · Remove batteries and dispose of them safely.
- For the cab, install 3 new AA (LR6) batteries in the orientation (+/- )shown.
- For the booster, install 4 new D size (LR20) alkaline batteries (not included) in the orientation (+/-) shown.
- Replace batteries in the cab if sounds distort or lights dim.
- Replace batteries in the booster if it can no longer propel vehicles.
- For best performance, use only alkaline batteries.
- Replace battery cover(s) and tighten screw(s).
- When exposed to an electrostatic source, the product may malfunction. To resume normal operation, remove and reinstall the batteries.



#### 2 SET UP



## 2 SET UP (CONTD.)





### 3 APPLY LABELS



**FRONT VIEW** 



**BACK VIEW** 

### 4 TO PLAY



2 Load stands with spectators and the crew!



Not for use with some Cars vehicles. Vehicles not included.

3 Switch on the booster.



4 Push vehicle through the booster to launch and race along the track!



Add more vehicles to join the race! Load vehicles on stage to claim the trophy!



### 5 STORAGE

Reverse order of instructions in SET UP to convert back into Mack.