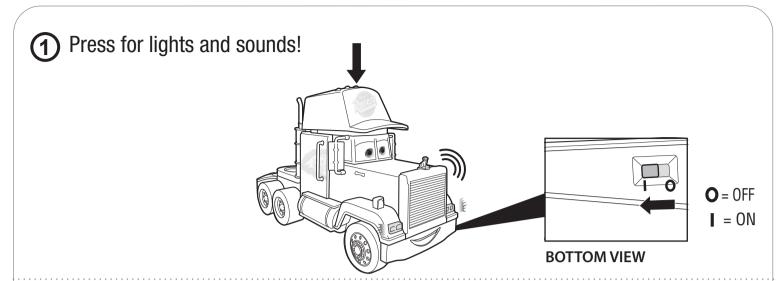

### 1 BATTERY INSTALLATION

- Includes 3 AA batteries in the cab for demonstration purposes only.
- Requires 4 D size (LR20) alkaline batteries (not included) for the booster.
- Unscrew the battery cover(s) with a Phillips head screwdriver (not included).
- · Remove batteries and dispose of them safely.
- For the cab, install 3 new AA (LR6) batteries in the orientation (+/- )shown.
- For the booster, install 4 new D size (LR20) alkaline batteries (not included) in the orientation (+/-) shown.
- Replace batteries in the cab if sounds distort or lights dim.
- Replace batteries in the booster if it can no longer propel vehicles.
- For best performance, use only alkaline batteries.
- Replace battery cover(s) and tighten screw(s).
- When exposed to an electrostatic source, the product may malfunction. To resume normal operation, remove and reinstall the batteries.