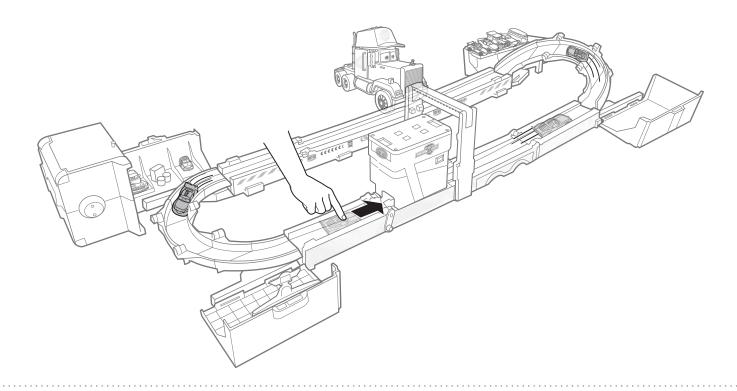

### 5 STORAGE

Reverse order of instructions in SET UP to convert back into Mack.