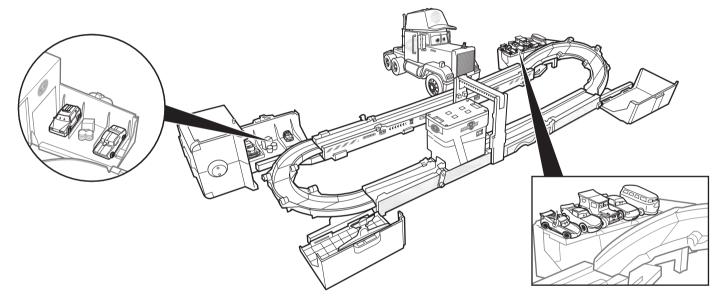

er (not included).
- · Remove batteries and dispose of them safely.
- For the cab, install 3 new AA (LR6) batteries in the orientation (+/- )shown.
- For the booster, install 4 new D size (LR20) alkaline batteries (not included) in the orientation (+/-) shown.
- Replace batteries in the cab if sounds distort or lights dim.
- Replace batteries in the booster if it can no longer propel vehicles.
- For best performance, use only alkaline batteries.
- Replace battery cover(s) and tighten screw(s).
- When exposed to an electrostatic source, the product may malfunction. To resume normal operation, remove and reinstall the batteries.



#### 2 SET UP



## 2 SET UP (CONTD.)





### 3 APPLY LABELS



**FRONT VIEW** 



**BACK VIEW** 

### 4 TO PLAY



2 Load stands with spectators and the crew!



Not for use with some Cars vehicles. Vehicles not included.

3 Switch on the booster.



4 Push vehicle through the booster to launch and race along the track!



Add more vehicles to join the race! Load vehicles on stage to claim the trophy!



### 5 STORAGE

Reverse order of instructions in SET UP to convert back into Mack.