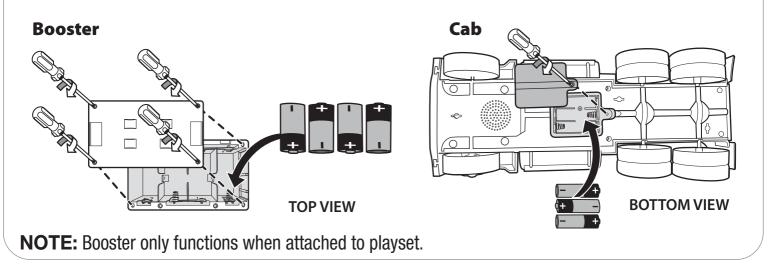

### 1 BATTERY INSTALLATION

- Includes 3 AA batteries in the cab for demonstration purposes only.
- Requires 4 D size (LR20) alkaline batteries (not included) for the booster.
- Unscrew the battery cover(s) with a Phillips head screwdriver (not included).
- · Remove batteries and dispose of them safely.
- For the cab, install 3 new AA (LR6) batteries in the orientation (+/- )shown.
- For the booster, install 4 new D size (LR20) alkaline batteries (not included) in the orientation (+/-) shown.
- Replace batteries in the cab if sounds distort or lights dim.
- Replace batteries in the booster if it can no longer propel vehicles.
- For best performance, use only alkaline batteries.
- Replace battery cover(s) and tighten screw(s).
- When exposed to an electrostatic source, the product may malfunction. To resume normal operation, remove and reinstall the batteries.