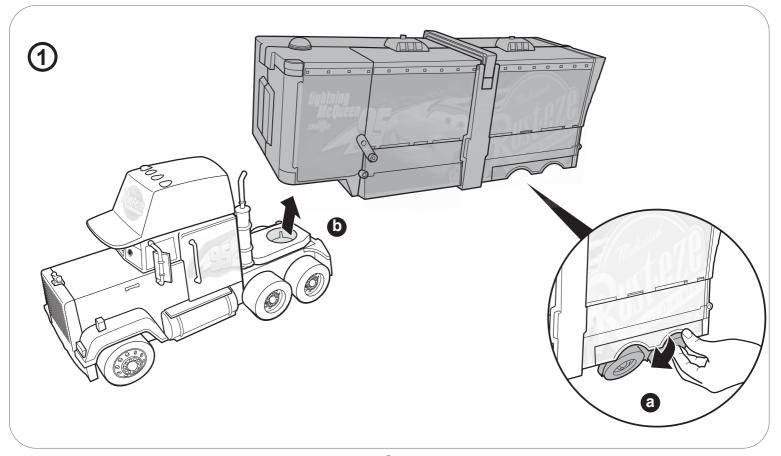

s only.
- Requires 4 D size (LR20) alkaline batteries (not included) for the booster.
- Unscrew the battery cover(s) with a Phillips head screwdriver (not included).
- · Remove batteries and dispose of them safely.
- For the cab, install 3 new AA (LR6) batteries in the orientation (+/- )shown.
- For the booster, install 4 new D size (LR20) alkaline batteries (not included) in the orientation (+/-) shown.
- Replace batteries in the cab if sounds distort or lights dim.
- Replace batteries in the booster if it can no longer propel vehicles.
- For best performance, use only alkaline batteries.
- Replace battery cover(s) and tighten screw(s).
- When exposed to an electrostatic source, the product may malfunction. To resume normal operation, remove and reinstall the batteries.



#### 2 SET UP



## 2 SET UP (CONTD.)





### 3 APPLY LABELS



**FRONT VIEW** 



**BACK VIEW** 

### 4 TO PLAY



2 Load stands with spectators and the crew!



Not for use with some Cars vehicles. Vehicles not included.

3 Switch on the booster.



4 Push vehicle through the booster to launch and race along the track!



Add more vehicles to join the race! Load vehicles on stage to claim the trophy!



### 5 STORAGE

Reverse order of instructions in SET UP to convert back into Mack.