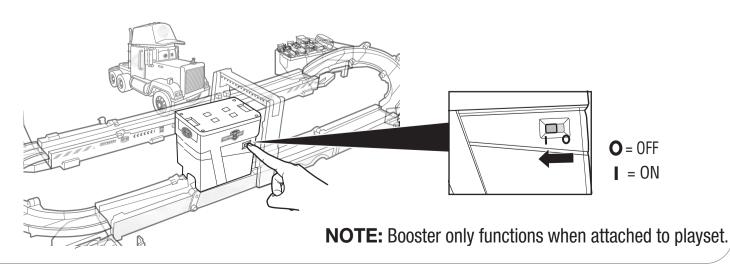

### 4 TO PLAY

2 Load stands with spectators and the crew!

Not for use with some Cars vehicles. Vehicles not included.

3 Switch on the booster.

4 Push vehicle through the booster to launch and race along the track!