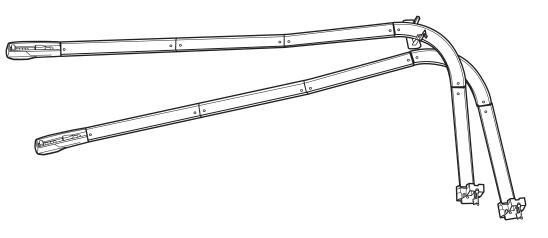

# TURBO RACE™ SET









FPV64\_0970 1101588992\_DOM-G1

## **CONTENTS**



# **APPLY LABELS**



# **ASSEMBLY**





3.





NOT FOR USE WITH SOME HOT WHEELS® VEHICLES

#### TO PLAY

1. Pull launcher back and lock into place. There are 4 launch settings, the further back you lock in, the faster the launch!

Try different launch settings to find the best performance.



#### **MORE WAYS TO PLAY**

Connect to Hot Wheels  ${}^{\tiny{(\!g)}}$  sets (sold separately).



2.



### **BUILD MULTIPLE LAYOUTS**



©2017 Mattel. All Rights Reserved. Mattel, Inc., 636 Girard Avenue, East Aurora, NY 14052, U.S.A. Consumer Services 1-800-524-8697. Mattel U.K. Ltd., Vanwall Business Park, Maidenhead SL6 4UB. Helpline 01628 500303. Mattel Australia Pty., Ltd., Richmond, Victoria. 3121.Consumer Advisory Service - 1300 13