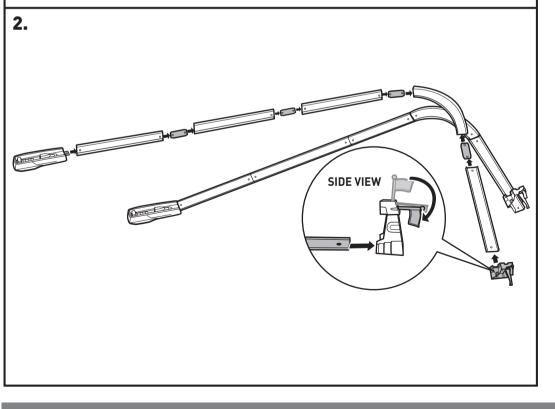

# TURBO RACE™ SET









FPV64\_0970 1101588992\_DOM-G1

## **CONTENTS**



# **APPLY LABELS**



# **ASSEMBLY**





3.





NOT FOR USE WITH SOME HOT WHEELS® VEHICLES

#### TO PLAY

1. Pull launcher back and lock into place. There are 4 launch settings, the further back you lock in, the faster the launch!

Try different launch settings to find the best performance.



#### **MORE WAYS TO PLAY**

Connect to Hot Wheels  ${}^{\tiny{(\!g)}}$  sets (sold separately).



2.



### **BUILD MULTIPLE LAYOUTS**



©2017 Mattel. All Rights Reserved. Mattel, Inc., 636 Girard Avenue, East Aurora, NY 14052, U.S.A. Consumer Services 1-800-524-8697. Mattel U.K. Ltd., Vanwall Business Park, Maidenhead SL6 4UB. Helpline 01628 500303. Mattel Australia Pty., Ltd., Richmond, Victoria. 3121.Consumer Advisory Service - 1300 135 312. Mattel East Asia Ltd., Room 503-09, North Tower, World Finance Centre, Harbour City, Tsimsha