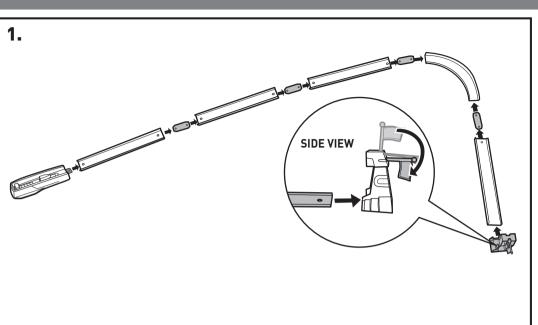

# TURBO RACE™ SET









FPV64\_0970 1101588992\_DOM-G1

## **CONTENTS**



# **APPLY LABELS**



# **ASSEMBLY**





3.





NOT FOR USE WITH SOME HOT WHEELS® VEHICLES

#### TO PLAY

1. Pull launcher back and lock into place. There are 4 launch settings, the further back you lock in, the faster the launch!

Try different launch settings to find the best performance.



#### **MORE WAYS TO PLAY**

Connect to Hot Wheels  ${}^{\tiny{(\!g)}}$  sets (sold separately).



2.



### **BUILD MULTIPLE LAYOUTS**



©2017 Mattel. All Rights Reserved. Mattel, Inc., 636 Girard Avenue, East Aurora, NY 14052, U.S.A. Consumer Services 1-800-524-8697. Mattel U.K. Ltd., Vanwall Business Park, Maidenhead SL6 4UB. Helpline 01628 500303. Mattel Australia Pty., Ltd., Richmond, Victoria. 3121.Consumer Advisory Service - 1300 135 312. Mattel East Asia Ltd., Room 503-09, North Tower, World Finance Centre, Harbour City, Tsims