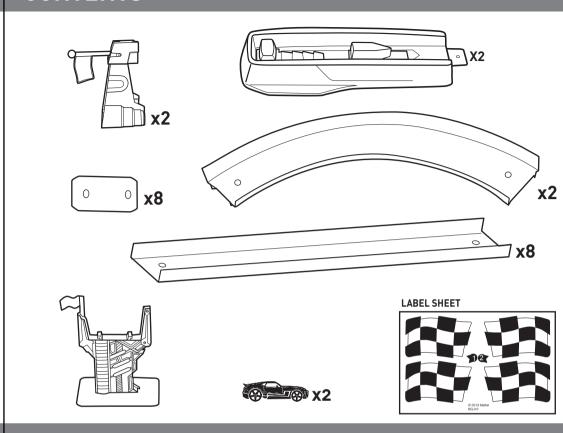

# TURBO RACE™ SET









FPV64\_0970 1101588992\_DOM-G1

## **CONTENTS**



# **APPLY LABELS**



# **ASSEMBLY**





3.





NOT FOR USE WITH SOME HOT WHEELS® VEHICLES

#### TO PLAY

1. Pull launcher back and lock into place. There are 4 launch settings, the further back you lock in, the faster the launch!

Try different launch settings to find the best performance.



#### **MORE WAYS TO PLAY**

Connect to Hot Wheels  ${}^{\tiny{(\!g)}}$  sets (sold separately).



2.



### **BUILD MULTIPLE LAYOUTS**



©2017 Mattel. All Rights Reserved. Mattel, Inc., 636 Girard Avenue, East Aurora, NY 14052, U.S.A. Consumer Services 1-800-524-8697. Mattel U.K. Ltd., Vanwall Business Park, Maidenhead SL6 4UB. Helpline 01628 500303. Mattel Australia Pty., Ltd., Richmond, Victoria. 3121.Consumer Advisory Service - 1300 135 312. Mattel East Asia Ltd., Room 503-09, North Tower, W