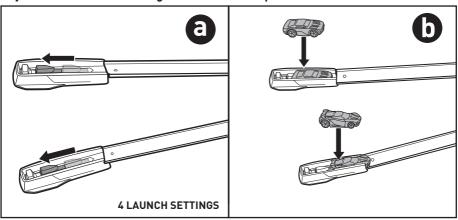

#### TO PLAY

1. Pull launcher back and lock into place. There are 4 launch settings, the further back you lock in, the faster the launch!

Try different launch settings to find the best performance.

#### **MORE WAYS TO PLAY**

Connect to Hot Wheels  ${}^{\tiny{(\!g)}}$  sets (sold separately).

2.