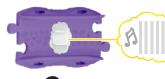

Note: May not work with all engines.

Roll them over destination activation points to hear sounds, songs & phrases about the most exciting Thomas & Friends<sup>\*\*</sup> locations.

Island of Sodor

ADULT ASSEMBLY REQUIRED.
No tools needed.