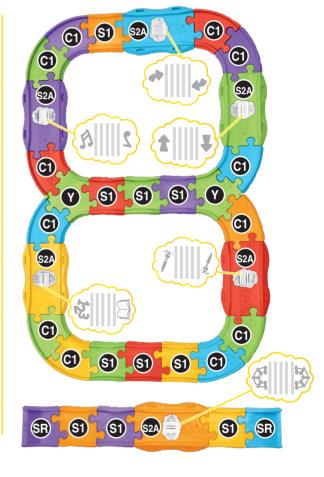

## Helpful Hints •

Roll the characters over educational activation points to hear them talk & sing about letters, numbers & directions.

Letters/Numbers

Up/Down

Over/Under

Track marking codes are found on the bottom of tracks.

Note: May not work with all engines.

Roll them over destination activation points to hear sounds, songs & phrases about the most exciting Thomas & Friends<sup>\*\*</sup> locations.

Island of Sodor

ADULT ASSEMBLY REQUIRED.
No tools needed.