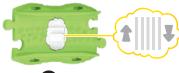

## Helpful Hints •

Roll the characters over educational activation points to hear them talk & sing about letters, numbers & directions.

Letters/Numbers

Up/Down

Over/Under

Track marking codes are found on the bottom of tracks.