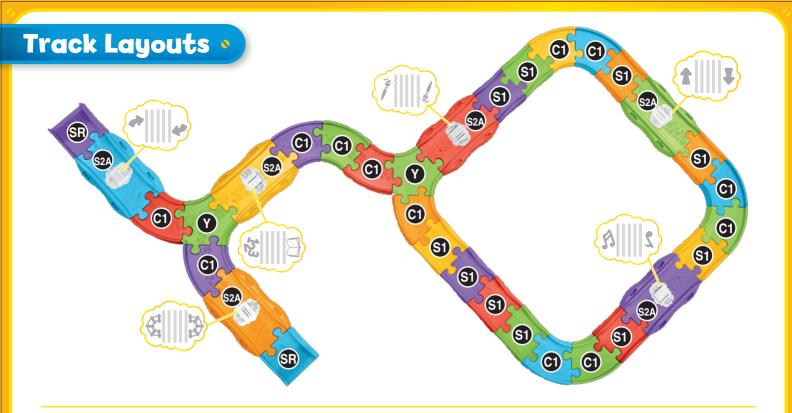

## Helpful Hints •

Roll the characters over educational activation points to hear them talk & sing about letters, numbers & directions.

Letters/Numbers

Up/Down

Over/Under

Track marking codes are found on the bottom of tracks.

Note: May not work with all engines.

Roll them over destination activation points to hear sounds, songs & phrases about the most exciting Thomas & Friends<sup>\*\*</sup> locations.

Island of Sodor

ADULT ASSEMBLY REQUIRED.
No tools needed.