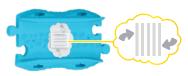

## Helpful Hints •

Roll the characters over educational activation points to hear them talk & sing about letters, numbers & directions.

Letters/Numbers

Up/Down

Over/Under

Track marking codes are found on the bottom of tracks.