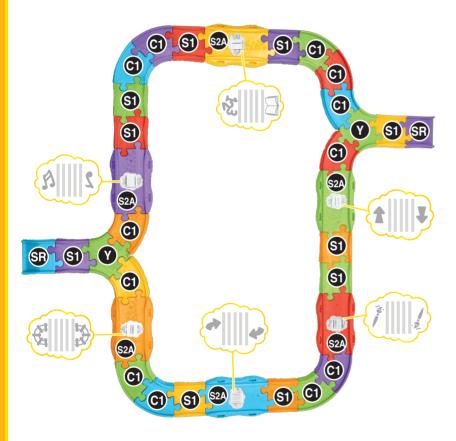

## Helpful Hints •

Roll the characters over educational activation points to hear them talk & sing about letters, numbers & directions.

Letters/Numbers

Up/Down

Over/Under

Track marking codes are found on the bottom of tracks.

Note: May not work with all engines.

Roll them over destination activation points to hear sounds, songs & phrases about the most exciting Thomas & Friends<sup>\*\*</sup> locations.

Island of Sodor

ADULT ASSEMBLY REQUIRED.
No tools needed.