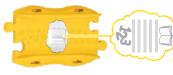

## Helpful Hints •

Roll the characters over educational activation points to hear them talk & sing about letters, numbers & directions.

Letters/Numbers

Up/Down

Over/Under

Track marking codes are found on the bottom of tracks.