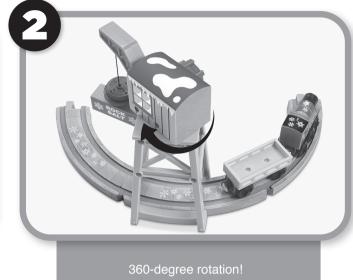

tre, Harbour City, Tsimshatsui, HK, China. Tel.: (852) 3185-6500.









Fisher-Price, Inc., 636 Girard Avenue, East Aurora, NY 14052. Hearing-Impaired consumers: 1-800-382-7470.

Outside the United States: Canada: Mattel Canada Inc., 6155 Freemont Blvd., Mississauga, Ontario L5R 3W2; www.service.mattel.com. areat Britain: Mattel UK Ltd, Vanwall Business Park, Maidenhead SL6 4UB. Helpline: 01628 500303.

www.service.mattel.com/uk Mattel Europa B.V., Gondel 1, 1186 MJ Amstelveen, Nederland. Australia: Mattel Australia Pty. Ltd., 658 Church Street, Locked Bag #870, Richmond, Victoria 3121 Australia. New Zealand: 16-18 William Pickering Drive, Albany 1331, Auckland.

SOUTH AFRICA: Mattel South Africa (PTY) LTD, Office 102 I3, 30 Melrose Boulevard, Johannesburg 2196.

### **How to Play**





## **Track Layout**



# Front

**Instruction Sheet Size - Format 2 Sheet Size Open:** 8.3" W x 11.7" H (A4) Sheet Size Folded: 5.8" Wx 8.3" H (folds to A5)

Back