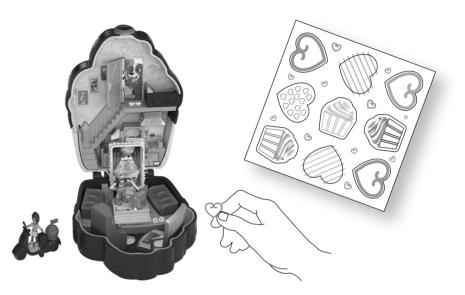

## LET'S PLAY!

Doll Dances!

B. Extra stickers can go anywhere on the playset to create more SMART STICK<sup>™</sup> surfaces!

C. Close and take the playset on the go!

2