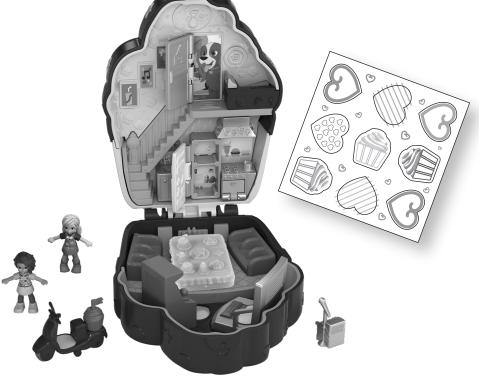

## LET'S PLAY!

Doll Dances!

B. Extra stickers can go anywhere on the playset to create more SMART STICK<sup>™</sup> surfaces!

C. Close and take the playset on the go!

2