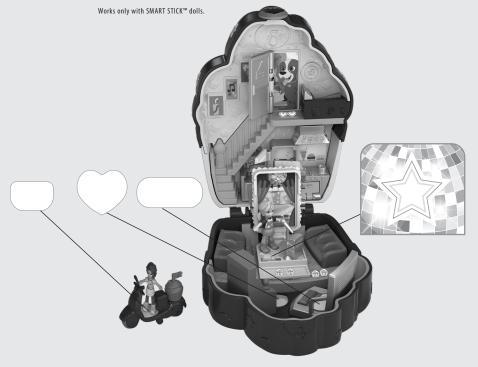

## TIPS

Dolls can stick on any of these SMART STICK<sup>™</sup> surfaces!

**IMPORTANT:** Remove dolls from SMART STICK<sup>™</sup> surfaces immediately after play.

## LET'S PLAY!

Doll Dances!

B. Extra stickers can go anywhere on the playset to create more SMART STICK<sup>™</sup> surfaces!

C. Close and take the playset on the go!

2