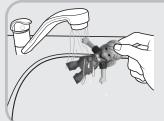

## **CLEANING**

Dust, dirt, and other debris can cause dolls to lose their adhesiveness. To clean the dolls, rinse them thoroughly with tap water or use tape to remove excess debris.

NOTE: Dry dolls before using them again.