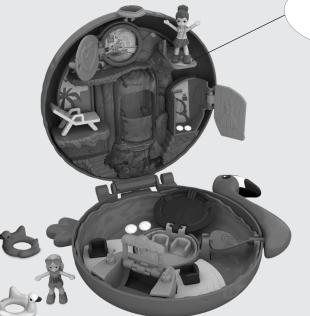

# **FLAMINGO FLOATIE COMPACT**

**INSTRUCTIONS** 

⚠ WARNING: CHOKING HAZARD - Small parts. Not for children under 3 years.

Please keep these instructions for future reference as they contain important information.