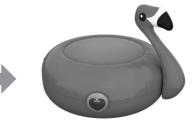

# **FLAMINGO FLOATIE COMPACT**

**INSTRUCTIONS** 

⚠ WARNING: CHOKING HAZARD - Small parts. Not for children under 3 years.

Please keep these instructions for future reference as they contain important information.

C. Close and take the playset on the go!

3 Cover

2 Rear

2