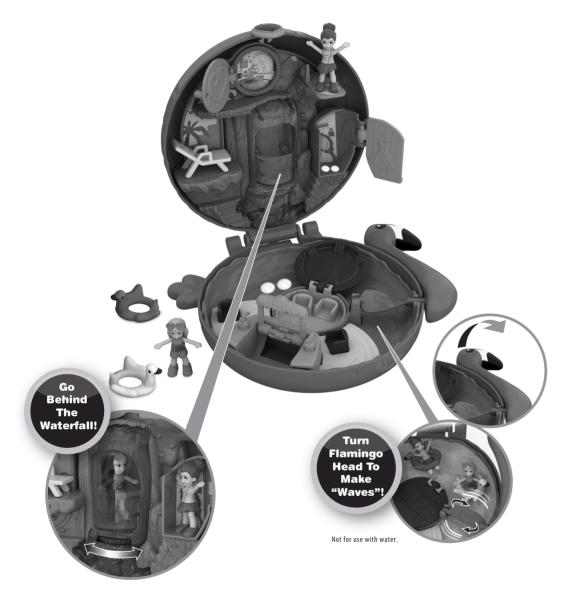

## TIPS

Dolls can stick on any of these SMART STICK<sup>™</sup> surfaces!

**IMPORTANT:** Remove dolls from SMART STICK<sup>™</sup> surfaces immediately after play.

### **?** service.mattel.com

©2018 Mattel and/or Origin Products Ltd.

FRY38\_0970\_1101862959\_DOM

1 Cover

1

4

A. Have fun in the playset!

B. Extra stickers can go anywhere on the playset to create more SMART STICK™ surfaces!

C. Close and take the playset on the go!

3 Cover

2 Rear

2