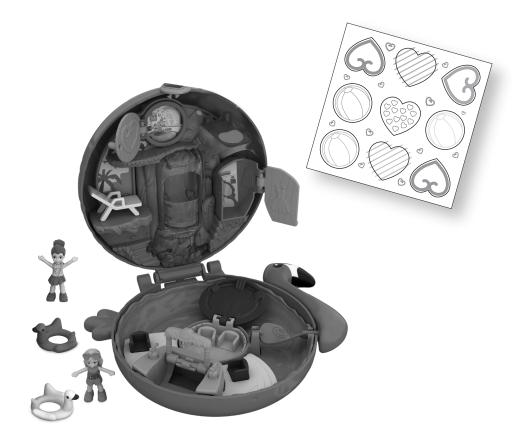

### **?** service.mattel.com

©2018 Mattel and/or Origin Products Ltd.

FRY38\_0970\_1101862959\_DOM

1 Cover

1

4

A. Have fun in the playset!

B. Extra stickers can go anywhere on the playset to create more SMART STICK™ surfaces!

C. Close and take the playset on the go!

3 Cover

2 Rear

2