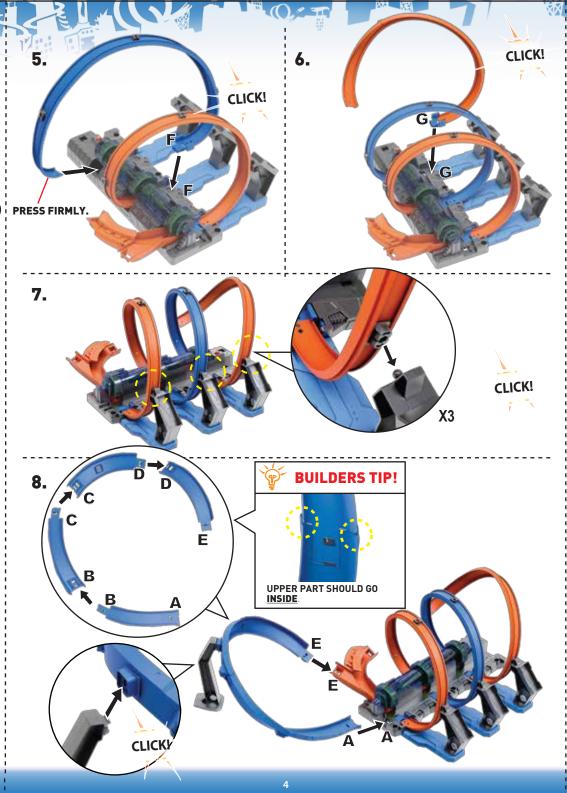

# **ASSEMBLY**

1. INSTALL BATTERIES FIRST.

### STEP 8

**UPPER PART SHOULD GO INSIDE.** 

- Q. My vehicle keeps slowing down by itself on the track. What is the problem?
- A. Lint may collect around your vehicle's axles. This may cause the vehicle to run slowly. Use tweezers or a toothpick to remove lint.