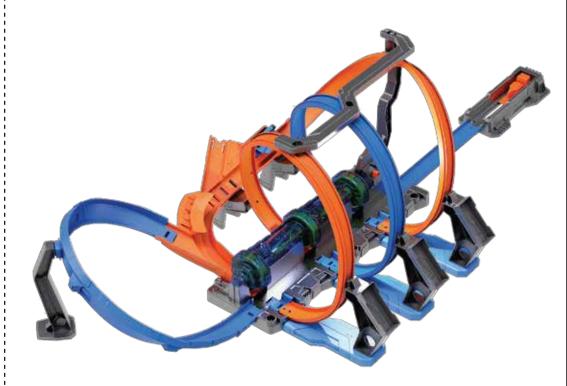

### CORKSCREW CRASH ™

COLORS AND DECORATIONS MAY VARY.
INCLUDES 1 VEHICLE. ADDITIONAL VEHICLES SOLD SEPARATELY.
NOT FOR USE WITH SOME HOT WHEELS® VEHICLES.