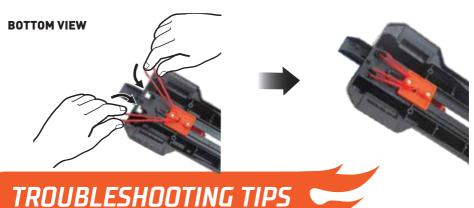

# REPLACING RUBBER BAND

HOOK RUBBER BAND INTO SLOTS ON LAUNCHER.

- Q. My vehicle keeps crashing on the track for no reason. What is the problem?
- A. Clear all obstructions on the track. Adjust track side walls at each connection point and make sure they are assembled as described in the assembly steps.