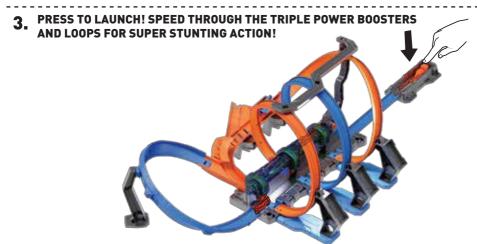

#### **BOTTOM VIEW**

4. RACE AND CRASH OUT YOUR FRIENDS!
USE THE LAUNCHER OR LAUNCH RAMP TO ADD MORE CARS TO THE ACTION!

HOW MANY MORE CARS CAN YOU ADD WITHOUT GETTING WIPED OUT IN THE CRASH ZONES?