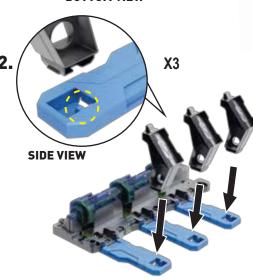

# **ASSEMBLY**

1. INSTALL BATTERIES FIRST.

#### **BOTTOM VIEW**

4. RACE AND CRASH OUT YOUR FRIENDS!
USE THE LAUNCHER OR LAUNCH RAMP TO ADD MORE CARS TO THE ACTION!

HOW MANY MORE CARS CAN YOU ADD WITHOUT GETTING WIPED OUT IN THE CRASH ZONES?