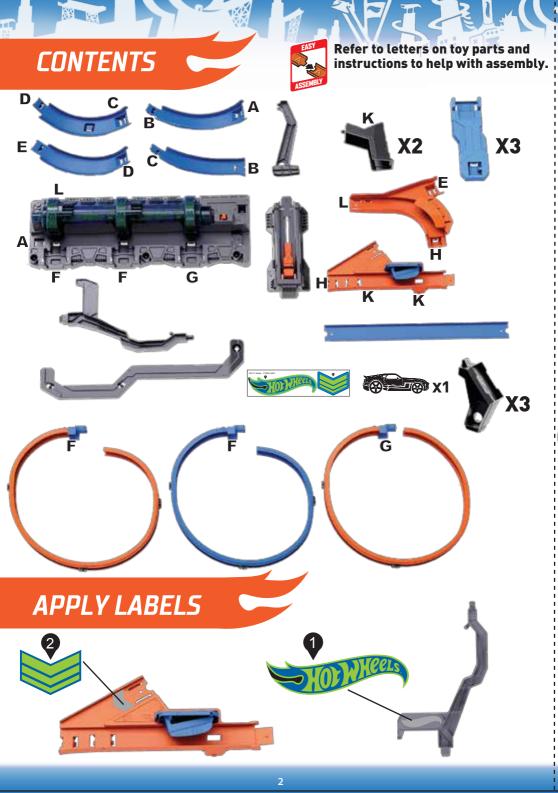

### CORKSCREW CRASH ™



COLORS AND DECORATIONS MAY VARY.
INCLUDES 1 VEHICLE. ADDITIONAL VEHICLES SOLD SEPARATELY.
NOT FOR USE WITH SOME HOT WHEELS® VEHICLES.

### ADULT ASSEMBLY REQUIRED

REQUIRES 4 - D SIZE (LR20) ALKALINE BATTERIES (NOT INCLUDED). DISPOSE OF BATTERIES SAFELY.

AGES

5-10

FTB65-0970

service.mattel.com

HOTWHEELS.com

1101664505-DOM G2



## **BATTERY INSTALLATION**

- Unscrew the battery cover with a Phillips head screwdriver (not included).
- Install 4 new "D" size (LR20) alkaline batteries (not included) in the orientation (+/-) shown.
- · Replace battery cover and tighten screws.
- For longer life use alkaline batteries.
- · Replace the batteries if boosters can no longer propel vehicles through track set.
- When exposed to an electrostatic source, the product may malfunction. To resume normal operation, remove and re-install the batteries.



# **ASSEMBLY**

1. INSTALL BATTERIES FIRST.



#### **BOTTOM VIEW**

















4. RACE AND CRASH OUT YOUR FRIENDS!
USE THE LAUNCHER OR LAUNCH RAMP TO ADD MORE CARS TO THE ACTION!



HOW MANY MORE CARS CAN YOU ADD WITHOUT GETTING WIPED OUT IN THE CRASH ZONES?

# REPLACING R