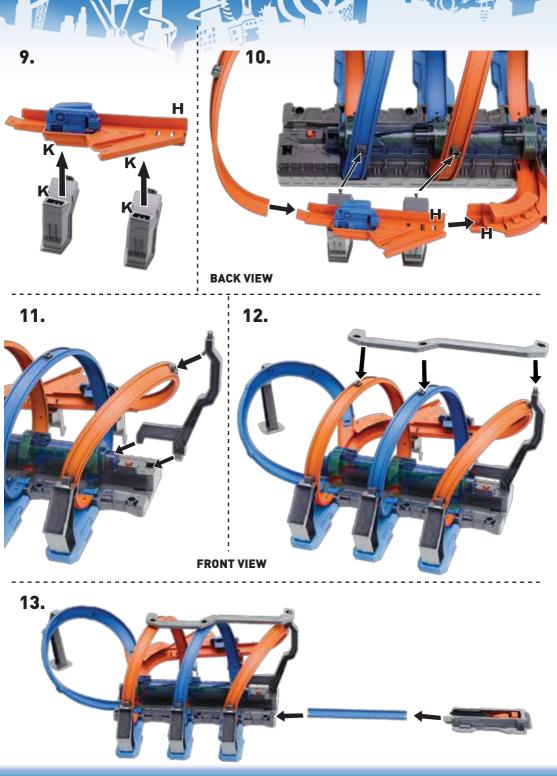

.

### ADULT ASSEMBLY REQUIRED

REQUIRES 4 - D SIZE (LR20) ALKALINE BATTERIES (NOT INCLUDED). DISPOSE OF BATTERIES SAFELY.

AGES

5-10

FTB65-0970

service.mattel.com

HOTWHEELS.com

1101664505-DOM G2



## **BATTERY INSTALLATION**

- Unscrew the battery cover with a Phillips head screwdriver (not included).
- Install 4 new "D" size (LR20) alkaline batteries (not included) in the orientation (+/-) shown.
- · Replace battery cover and tighten screws.
- For longer life use alkaline batteries.
- · Replace the batteries if boosters can no longer propel vehicles through track set.
- When exposed to an electrostatic source, the product may malfunction. To resume normal operation, remove and re-install the batteries.



# **ASSEMBLY**

1. INSTALL BATTERIES FIRST.



#### **BOTTOM VIEW**

















4. RACE AND CRASH OUT YOUR FRIENDS!
USE THE LAUNCHER OR LAUNCH RAMP TO ADD MORE CARS TO THE ACTION!



HOW MANY MORE CARS CAN YOU ADD WITHOUT GETTING WIPED OUT IN THE CRASH ZONES?

# REPLACING RUBBER BAND

HOOK RUBBER BAND INTO SLOTS ON LAUNCHER.



- Q. My vehicle keeps crashing on the track for no reason. What is the problem?
- A. Clear all obstructions on the track. Adjust track side walls at each connection point and make sure they are assembled as described in the assembly steps.

### STEP 8



**UPPER PART SHOULD GO INSIDE.** 

- Q. My vehicle keeps slowing down by itself on the track. What is the problem?
- A. Lint may collect around your vehicle's axles. This may cause the vehicle to run slowly. Use tweezers or a toothpick to remove lint.

NOT FOR USE WITH SOME HOT WHEELS®