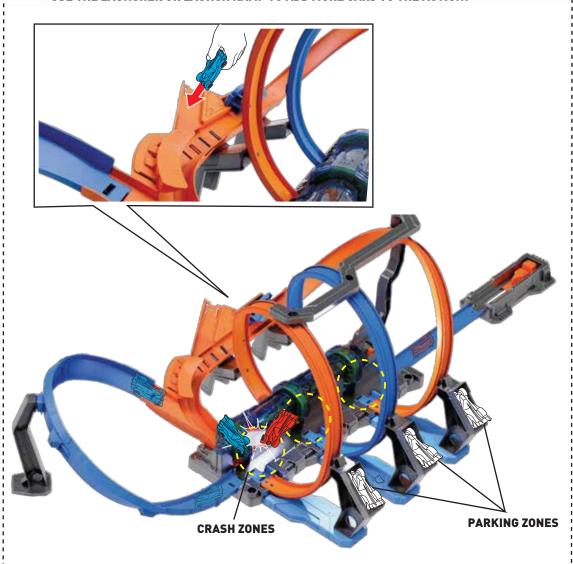

#### **BOTTOM VIEW**

4. RACE AND CRASH OUT YOUR FRIENDS!
USE THE LAUNCHER OR LAUNCH RAMP TO ADD MORE CARS TO THE ACTION!

HOW MANY MORE CARS CAN YOU ADD WITHOUT GETTING WIPED OUT IN THE CRASH ZONES?