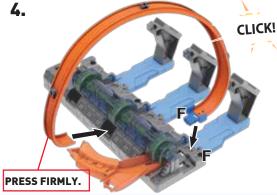

CLES.

### ADULT ASSEMBLY REQUIRED

REQUIRES 4 - D SIZE (LR20) ALKALINE BATTERIES (NOT INCLUDED). DISPOSE OF BATTERIES SAFELY.

AGES

5-10

FTB65-0970

service.mattel.com

HOTWHEELS.com

1101664505-DOM G2



## **BATTERY INSTALLATION**

- Unscrew the battery cover with a Phillips head screwdriver (not included).
- Install 4 new "D" size (LR20) alkaline batteries (not included) in the orientation (+/-) shown.
- · Replace battery cover and tighten screws.
- For longer life use alkaline batteries.
- · Replace the batteries if boosters can no longer propel vehicles through track set.
- When exposed to an electrostatic source, the product may malfunction. To resume normal operation, remove and re-install the batteries.



# **ASSEMBLY**

1. INSTALL BATTERIES FIRST.



#### **BOTTOM VIEW**

















4. RACE AND CRASH OUT YOUR FRIENDS!
USE THE LAUNCHER OR LAUNCH RAMP TO ADD MORE CARS TO THE ACTION!



HOW MANY MORE CARS CAN YOU ADD WITHOUT GETTING WIPED OUT IN THE CRASH ZONES?

# REPLACING RUBBER BAND

HOOK RUBBER BAND INTO SLOTS ON LAUNCHER.



- Q. My vehicle keeps crashing on the track for no reason. What is the problem?
- A. Clear all obstructions on the track. Adjust track side walls at each connection point and make sure they are assembled as described in the assembly steps.

### STEP 8



**UPPER PART SHOULD GO INSIDE.** 

- Q. My vehicle keeps slowing down by itself on the track. What is the problem?
- A. Lint may collect around your vehicle's axles. This may cause the vehicle to run slowly. Use tweezers or a toothpick to remove lint.

NOT FOR USE WITH SOME HOT WHEE