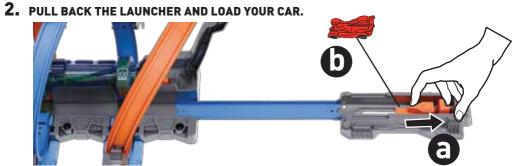

## ADULT ASSEMBLY REQUIRED

REQUIRES 4 - D SIZE (LR20) ALKALINE BATTERIES (NOT INCLUDED). DISPOSE OF BATTERIES SAFELY.

AGES

5-10

FTB65-0970

service.mattel.com

HOTWHEELS.com

1101664505-DOM G2



## **BATTERY INSTALLATION**

- Unscrew the battery cover with a Phillips head screwdriver (not included).
- Install 4 new "D" size (LR20) alkaline batteries (not included) in the orientation (+/-) shown.
- · Replace battery cover and tighten screws.
- For longer life use alkaline batteries.
- · Replace the batteries if boosters can no longer propel vehicles through track set.
- When exposed to an electrostatic source, the product may malfunction. To resume normal operation, remove and re-install the batteries.



# **ASSEMBLY**

1. INSTALL BATTERIES FIRST.



#### **BOTTOM VIEW**

















4. RACE AND CRASH OUT YOUR FRIENDS!
USE THE LAUNCHER OR LAUNCH RAMP TO ADD MORE CARS TO THE ACTION!



HOW MANY MORE CARS CAN YOU ADD WITHOUT GETTING WIPED OUT IN THE CRASH ZONES?

# REPLACING RUBBER BAND

HOOK RUBBER BAND INTO SLOTS ON LAUNCHER.



- Q. My vehicle keeps crashing on the track for no reason. What is the problem?
- A. Clear all obstructions on the track. Adjust track side walls at each connection point and make sure they are assembled as described in the assembly steps.

### STEP 8



**UPPER PART SHOULD GO INSIDE.** 

- Q. My vehicle keeps slowing down by itself on the track. What is the problem?
- A. Lint may collect around your vehicle's axles. This may cause the vehicle to run slowly. Use tweezers or a toothpick to remove lint.

NOT FOR USE WITH SOME HOT WHEELS® VEHI