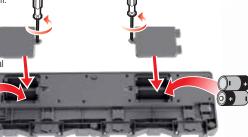

## **BATTERY INSTALLATION**

- Unscrew the battery cover with a Phillips head screwdriver (not included).
- Install 4 new "D" size (LR20) alkaline batteries (not included) in the orientation (+/-) shown.
- · Replace battery cover and tighten screws.
- For longer life use alkaline batteries.
- · Replace the batteries if boosters can no longer propel vehicles through track set.
- When exposed to an electrostatic source, the product may malfunction. To resume normal operation, remove and re-install the batteries.