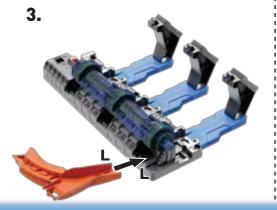

HICLES.

### ADULT ASSEMBLY REQUIRED

REQUIRES 4 - D SIZE (LR20) ALKALINE BATTERIES (NOT INCLUDED). DISPOSE OF BATTERIES SAFELY.

AGES

5-10

FTB65-0970

service.mattel.com

HOTWHEELS.com

1101664505-DOM G2



## **BATTERY INSTALLATION**

- Unscrew the battery cover with a Phillips head screwdriver (not included).
- Install 4 new "D" size (LR20) alkaline batteries (not included) in the orientation (+/-) shown.
- · Replace battery cover and tighten screws.
- For longer life use alkaline batteries.
- · Replace the batteries if boosters can no longer propel vehicles through track set.
- When exposed to an electrostatic source, the product may malfunction. To resume normal operation, remove and re-install the batteries.



# **ASSEMBLY**

1. INSTALL BATTERIES FIRST.



#### **BOTTOM VIEW**

















4. RACE AND CRASH OUT YOUR FRIENDS!
USE THE LAUNCHER OR LAUNCH RAMP TO ADD MORE CARS TO THE ACTION!



HOW MANY MORE CARS CAN YOU ADD WITHOUT GETTING WIPED OUT IN THE CRASH ZONES?

# REPLACING RUBBER BAND

HOOK RUBBER BAND INTO SLOTS ON LAUNCHER.



- Q. My vehicle keeps crashing on the track for no reason. What is the problem?
- A. Clear all obstructions on the track. Adjust track side walls at each connection point and make sure they are assembled as described in the assembly steps.

### STEP 8



**UPPER PART SHOULD GO INSIDE.** 

- Q. My vehicle keeps slowing down by itself on the track. What is the problem?
- A. Lint may collect around your vehicle's axles. This may cause the vehicle to run slowly. Use tweezers or a toothpick to remove lint.

NOT FOR USE WITH SOME HOT WH