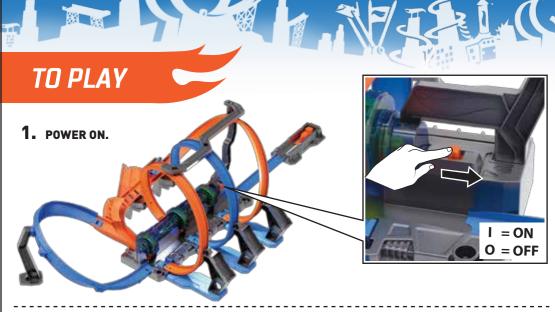

### ADULT ASSEMBLY REQUIRED

REQUIRES 4 - D SIZE (LR20) ALKALINE BATTERIES (NOT INCLUDED). DISPOSE OF BATTERIES SAFELY.

AGES

5-10

FTB65-0970

service.mattel.com

HOTWHEELS.com

1101664505-DOM G2



## **BATTERY INSTALLATION**

- Unscrew the battery cover with a Phillips head screwdriver (not included).
- Install 4 new "D" size (LR20) alkaline batteries (not included) in the orientation (+/-) shown.
- · Replace battery cover and tighten screws.
- For longer life use alkaline batteries.
- · Replace the batteries if boosters can no longer propel vehicles through track set.
- When exposed to an electrostatic source, the product may malfunction. To resume normal operation, remove and re-install the batteries.



# **ASSEMBLY**

1. INSTALL BATTERIES FIRST.



#### **BOTTOM VIEW**

















4. RACE AND CRASH OUT YOUR FRIENDS!
USE THE LAUNCHER OR LAUNCH RAMP TO ADD MORE CARS TO THE ACTION!



HOW MANY MORE CARS CAN YOU ADD WITHOUT GETTING WIPED OUT IN THE CRASH ZONES?

# REPLACING RUBBER BAND

HOOK RUBBER BAND INTO SLOTS ON LAUNCHER.



- Q. My vehicle keeps crashing on the track for no reason. What is the problem?
- A. Clear all obstructions on the track. Adjust track side walls at each connection point and make sure they are assembled as described in the assembly steps.

### STEP 8



**UPPER PART SHOULD GO INSIDE.** 

- Q. My vehicle keeps slowing down by itself on the track. What is the problem?
- A. Lint may collect around your vehicle's axles. This may cause the vehicle to run slowly. Use tweezers or a toothpick to remove lint.

NOT FOR USE WITH SOME HOT WHEELS® VE