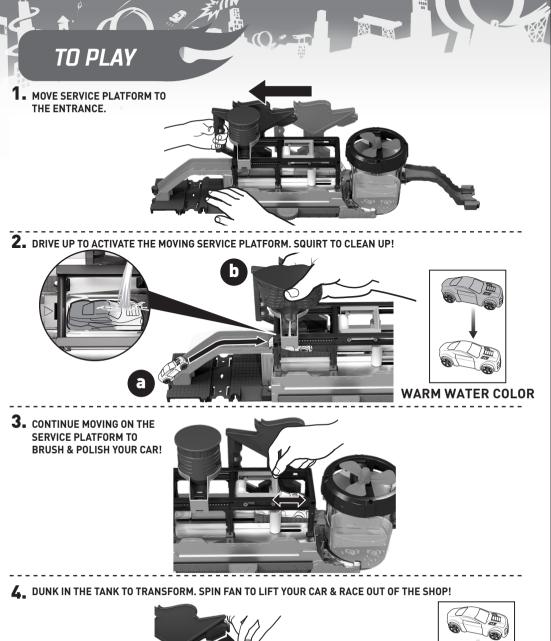

## CONTENTS

REMOVE TWO CABLE TIES WITH SAFETY SCISSORS (NOT INCLUDED). ADULT ASSISTANCE RECOMMENDED.

89.51

- COLOR CHANGE WILL LAST LONGER IF YOU DO NOT EXPOSE THIS TOY TO INTENSE HEAT OR DIRECT SUNLIGHT FOR PROLONGED PERIODS OF TIME.
- DRAIN, RINSE, CLEAN AND DRY ALL ITEMS THOROUGHLY BEFORE STORING. DO NOT IMMERSE SET IN WATER.