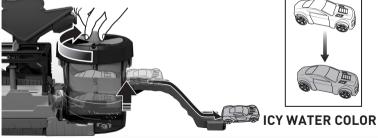

## CONTENTS

REMOVE TWO CABLE TIES WITH SAFETY SCISSORS (NOT INCLUDED). ADULT ASSISTANCE RECOMMENDED.

89.51

- COLOR CHANGE WILL LAST LONGER IF YOU DO NOT EXPOSE THIS TOY TO INTENSE HEAT OR DIRECT SUNLIGHT FOR PROLONGED PERIODS OF TIME.
- DRAIN, RINSE, CLEAN AND DRY ALL ITEMS THOROUGHLY BEFORE STORING. DO NOT IMMERSE SET IN WATER.