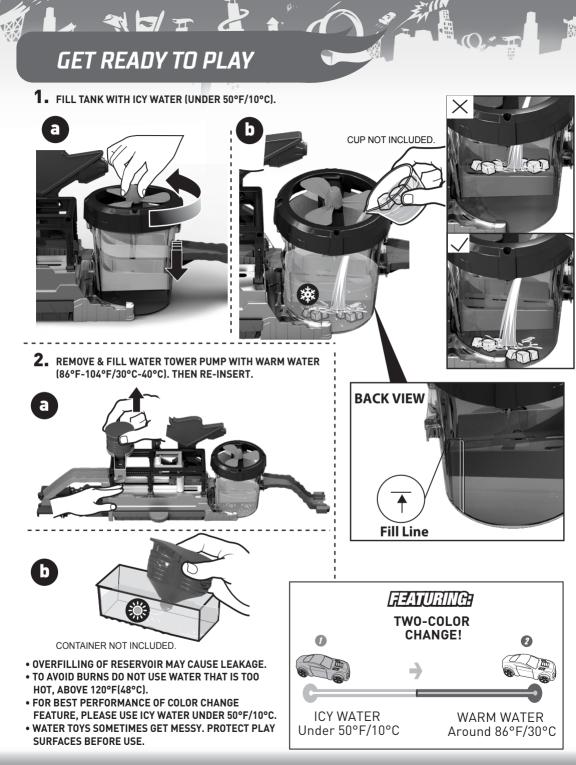

## CONTENTS

REMOVE TWO CABLE TIES WITH SAFETY SCISSORS (NOT INCLUDED). ADULT ASSISTANCE RECOMMENDED.

89.51

- COLOR CHANGE WILL LAST LONGER IF YOU DO NOT EXPOSE THIS TOY TO INTENSE HEAT OR DIRECT SUNLIGHT FOR PROLONGED PERIODS OF TIME.
- DRAIN, RINSE, CLEAN AND DRY ALL ITEMS THOROUGHLY BEFORE STORING. DO NOT IMMERSE SET IN WATER.