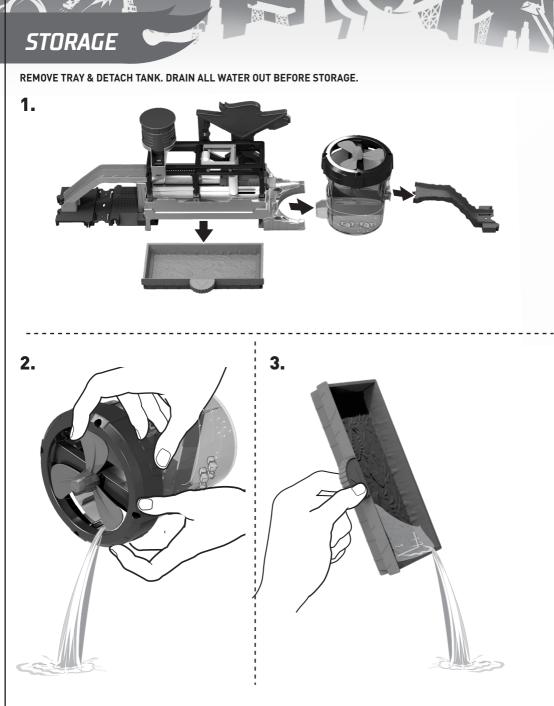

## CONTENTS

REMOVE TWO CABLE TIES WITH SAFETY SCISSORS (NOT INCLUDED). ADULT ASSISTANCE RECOMMENDED.

89.51

- COLOR CHANGE WILL LAST LONGER IF YOU DO NOT EXPOSE THIS TOY TO INTENSE HEAT OR DIRECT SUNLIGHT FOR PROLONGED PERIODS OF TIME.
- DRAIN, RINSE, CLEAN AND DRY ALL ITEMS THOROUGHLY BEFORE STORING. DO NOT IMMERSE SET IN WATER.