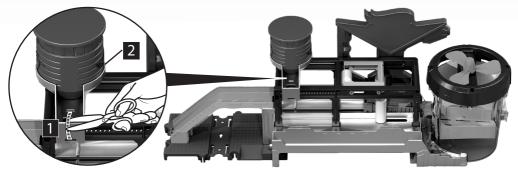

## CONTENTS

REMOVE TWO CABLE TIES WITH SAFETY SCISSORS (NOT INCLUDED). ADULT ASSISTANCE RECOMMENDED.

89.51

- COLOR CHANGE WILL LAST LONGER IF YOU DO NOT EXPOSE THIS TOY TO INTENSE HEAT OR DIRECT SUNLIGHT FOR PROLONGED PERIODS OF TIME.
- DRAIN, RINSE, CLEAN AND DRY ALL ITEMS THOROUGHLY BEFORE STORING. DO NOT IMMERSE SET IN WATER.