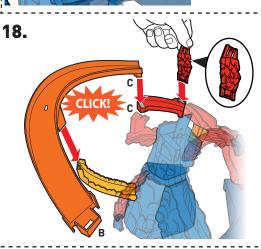

REQUIRES 4 AA (LR6) ALKALINE BATTERIES (NOT INCLUDED). DISPOSE OF BATTERIES SAFELY.

PLEASE KEEP THESE INSTRUCTIONS FOR FUTURE REFERENCE AS THEY CONTAIN IMPORTANT INFORMATION.

**5-8** 

? service.mattel.com

HOTWHEELS.com

ADULT ASSEMBLY REQUIRED.



FTD61-4B70G1 1101892079-4LB



## **BATTERY INSTALLATION**

- Unscrew the battery cover with a Phillips head screwdriver (not included).
- Install 4 new AA (LR6) alkaline batteries (not included) in the orientation (+/-) shown.
- Replace battery cover and tighten screws.
- For longer life use alkaline batteries.
- Replace the batteries if boosters can no longer propel vehicles through track set.
- When exposed to an electrostatic source, the product may malfunction. To resume normal operation, remove and reinstall the batteries.



















# ASSEMBLY (CONTD.)











### TO PLAY

#### **CONTINUOUS PLAY**

1 SWITCH ON THE PLAYSET FOR SPINNING LAVA BLASTS. PULL BACK LAUNCHER & LOAD VEHICLE.



2. TIME IT RIGHT FOR A CLEAR PATH.
PRESS TO LAUNCH THROUGH THE LOOP!



#### **ESCAPE PLAY**

1. BLOCK THE INNER TRACK. LAUNCH & TRAP THE NEXT VEHICLE!



2. TRAP MORE VEHICLES BY THE VOLCANO!



#### **ESCAPE PLAY (CONTD.)**

3. LAUNCH AGAIN TO MOVE DIVERTER.



4. LAUNCH ONCE MORE TO UNLOCK HAZARD GATE & SAVE ALL VEHICLES!



#### **MORE WAYS TO PLAY**

CONNECTS TO OTHER HOT WHEELS® SETS (SOLD SEPARATELY).





ADDITIONAL CONNECTORS, TRACKS AND SETS NOT INCLUDED.

©2018 Mattel. Mattel, Inc., 636 Girard Avenue, East Aurora, NY 14052, U.S.A. Consumer Services 1-800-524-8697 or 1-877-219-8335 (for products that can be controlled