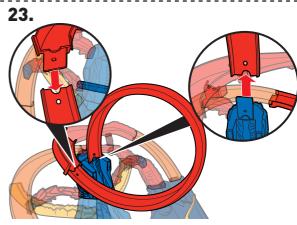

TTERIES (NOT INCLUDED). DISPOSE OF BATTERIES SAFELY.

PLEASE KEEP THESE INSTRUCTIONS FOR FUTURE REFERENCE AS THEY CONTAIN IMPORTANT INFORMATION.

**5-8** 

? service.mattel.com

HOTWHEELS.com

ADULT ASSEMBLY REQUIRED.



FTD61-4B70G1 1101892079-4LB



## **BATTERY INSTALLATION**

- Unscrew the battery cover with a Phillips head screwdriver (not included).
- Install 4 new AA (LR6) alkaline batteries (not included) in the orientation (+/-) shown.
- Replace battery cover and tighten screws.
- For longer life use alkaline batteries.
- Replace the batteries if boosters can no longer propel vehicles through track set.
- When exposed to an electrostatic source, the product may malfunction. To resume normal operation, remove and reinstall the batteries.



















# ASSEMBLY (CONTD.)











### TO PLAY

#### **CONTINUOUS PLAY**

1 SWITCH ON THE PLAYSET FOR SPINNING LAVA BLASTS. PULL BACK LAUNCHER & LOAD VEHICLE.



2. TIME IT RIGHT FOR A CLEAR PATH.
PRESS TO LAUNCH THROUGH THE LOOP!



#### **ESCAPE PLAY**

1. BLOCK THE INNER TRACK. LAUNCH & TRAP THE NEXT VEHICLE!



2. TRAP MORE VEHICLES BY THE VOLCANO!



#### **ESCAPE PLAY (CONTD.)**

3. LAUNCH AGAIN TO MOVE DIVERTER.



4. LAUNCH ONCE MORE TO UNLOCK HAZARD GATE & SAVE ALL VEHICLES!



#### **MORE WAYS TO PLAY**

CONNECTS TO OTHER HOT WHEELS® SETS (SOLD SEPARATELY).





ADDITIONAL CONNECTORS, TRACKS AND SETS NOT INCLUDED.

©2018 Mattel. Mattel, Inc., 636 Girard Avenue, East Aurora, NY 14052, U.S.A. Consumer Services 1-800-524-8697 or 1-877-219-8335 (for products that can be controlled by smart devices). Mattel U.K.