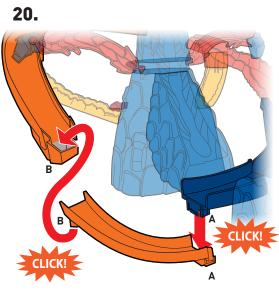

IRES 4 AA (LR6) ALKALINE BATTERIES (NOT INCLUDED). DISPOSE OF BATTERIES SAFELY.

PLEASE KEEP THESE INSTRUCTIONS FOR FUTURE REFERENCE AS THEY CONTAIN IMPORTANT INFORMATION.

**5-8** 

? service.mattel.com

HOTWHEELS.com

ADULT ASSEMBLY REQUIRED.



FTD61-4B70G1 1101892079-4LB



## **BATTERY INSTALLATION**

- Unscrew the battery cover with a Phillips head screwdriver (not included).
- Install 4 new AA (LR6) alkaline batteries (not included) in the orientation (+/-) shown.
- Replace battery cover and tighten screws.
- For longer life use alkaline batteries.
- Replace the batteries if boosters can no longer propel vehicles through track set.
- When exposed to an electrostatic source, the product may malfunction. To resume normal operation, remove and reinstall the batteries.



















# ASSEMBLY (CONTD.)











### TO PLAY

#### **CONTINUOUS PLAY**

1 SWITCH ON THE PLAYSET FOR SPINNING LAVA BLASTS. PULL BACK LAUNCHER & LOAD VEHICLE.



2. TIME IT RIGHT FOR A CLEAR PATH.
PRESS TO LAUNCH THROUGH THE LOOP!



#### **ESCAPE PLAY**

1. BLOCK THE INNER TRACK. LAUNCH & TRAP THE NEXT VEHICLE!



2. TRAP MORE VEHICLES BY THE VOLCANO!



#### **ESCAPE PLAY (CONTD.)**

3. LAUNCH AGAIN TO MOVE DIVERTER.



4. LAUNCH ONCE MORE TO UNLOCK HAZARD GATE & SAVE ALL VEHICLES!



#### **MORE WAYS TO PLAY**

CONNECTS TO OTHER HOT WHEELS® SETS (SOLD SEPARATELY).





ADDITIONAL CONNECTORS, TRACKS AND SETS NOT INCLUDED.

©2018 Mattel. Mattel, Inc., 636 Girard Avenue, East Aurora, NY 14052, U.S.A. Consumer Services 1-800-524-8697 or 1-877-219-8335 (for products that can be controlled by s