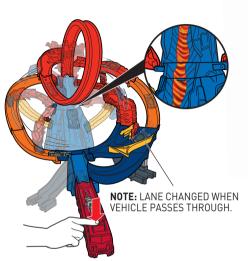

#### **CONTINUOUS PLAY**

1 SWITCH ON THE PLAYSET FOR SPINNING LAVA BLASTS. PULL BACK LAUNCHER & LOAD VEHICLE.

2. TIME IT RIGHT FOR A CLEAR PATH.
PRESS TO LAUNCH THROUGH THE LOOP!

#### **ESCAPE PLAY**

1. BLOCK THE INNER TRACK. LAUNCH & TRAP THE NEXT VEHICLE!

2. TRAP MORE VEHICLES BY THE VOLCANO!