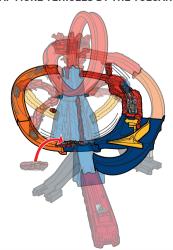

#### **ESCAPE PLAY (CONTD.)**

3. LAUNCH AGAIN TO MOVE DIVERTER.

4. LAUNCH ONCE MORE TO UNLOCK HAZARD GATE & SAVE ALL VEHICLES!