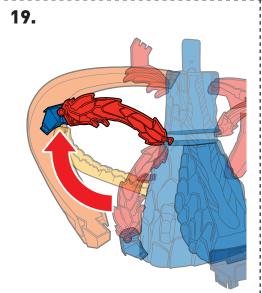

QUIRES 4 AA (LR6) ALKALINE BATTERIES (NOT INCLUDED). DISPOSE OF BATTERIES SAFELY.

PLEASE KEEP THESE INSTRUCTIONS FOR FUTURE REFERENCE AS THEY CONTAIN IMPORTANT INFORMATION.

**5-8** 

? service.mattel.com

HOTWHEELS.com

ADULT ASSEMBLY REQUIRED.



FTD61-4B70G1 1101892079-4LB



## **BATTERY INSTALLATION**

- Unscrew the battery cover with a Phillips head screwdriver (not included).
- Install 4 new AA (LR6) alkaline batteries (not included) in the orientation (+/-) shown.
- Replace battery cover and tighten screws.
- For longer life use alkaline batteries.
- Replace the batteries if boosters can no longer propel vehicles through track set.
- When exposed to an electrostatic source, the product may malfunction. To resume normal operation, remove and reinstall the batteries.



















# ASSEMBLY (CONTD.)











### TO PLAY

#### **CONTINUOUS PLAY**

1 SWITCH ON THE PLAYSET FOR SPINNING LAVA BLASTS. PULL BACK LAUNCHER & LOAD VEHICLE.



2. TIME IT RIGHT FOR A CLEAR PATH.
PRESS TO LAUNCH THROUGH THE LOOP!



#### **ESCAPE PLAY**

1. BLOCK THE INNER TRACK. LAUNCH & TRAP THE NEXT VEHICLE!



2. TRAP MORE VEHICLES BY THE VOLCANO!



#### **ESCAPE PLAY (CONTD.)**

3. LAUNCH AGAIN TO MOVE DIVERTER.



4. LAUNCH ONCE MORE TO UNLOCK HAZARD GATE & SAVE ALL VEHICLES!



#### **MORE WAYS TO PLAY**

CONNECTS TO OTHER HOT WHEELS® SETS (SOLD SEPARATELY).





ADDITIONAL CONNECTORS, TRACKS AND SETS NOT INCLUDED.

©2018 Mattel. Mattel, Inc., 636 Girard Avenue, East Aurora, NY 14052, U.S.A. Consumer Services 1-800-524-8697 or 1-877-219-8335 (for products that can be controlled by