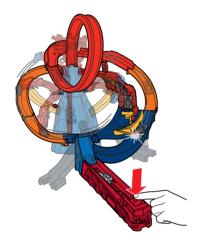

#### **CONTINUOUS PLAY**

1 SWITCH ON THE PLAYSET FOR SPINNING LAVA BLASTS. PULL BACK LAUNCHER & LOAD VEHICLE.

2. TIME IT RIGHT FOR A CLEAR PATH.
PRESS TO LAUNCH THROUGH THE LOOP!