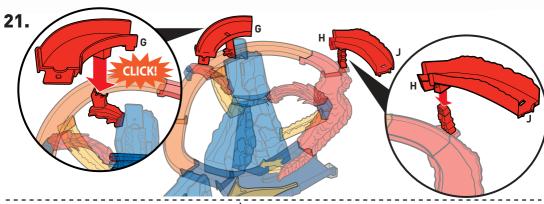

E BATTERIES (NOT INCLUDED). DISPOSE OF BATTERIES SAFELY.

PLEASE KEEP THESE INSTRUCTIONS FOR FUTURE REFERENCE AS THEY CONTAIN IMPORTANT INFORMATION.

**5-8** 

? service.mattel.com

HOTWHEELS.com

ADULT ASSEMBLY REQUIRED.



FTD61-4B70G1 1101892079-4LB



## **BATTERY INSTALLATION**

- Unscrew the battery cover with a Phillips head screwdriver (not included).
- Install 4 new AA (LR6) alkaline batteries (not included) in the orientation (+/-) shown.
- Replace battery cover and tighten screws.
- For longer life use alkaline batteries.
- Replace the batteries if boosters can no longer propel vehicles through track set.
- When exposed to an electrostatic source, the product may malfunction. To resume normal operation, remove and reinstall the batteries.



















# ASSEMBLY (CONTD.)











### TO PLAY

#### **CONTINUOUS PLAY**

1 SWITCH ON THE PLAYSET FOR SPINNING LAVA BLASTS. PULL BACK LAUNCHER & LOAD VEHICLE.



2. TIME IT RIGHT FOR A CLEAR PATH.
PRESS TO LAUNCH THROUGH THE LOOP!



#### **ESCAPE PLAY**

1. BLOCK THE INNER TRACK. LAUNCH & TRAP THE NEXT VEHICLE!



2. TRAP MORE VEHICLES BY THE VOLCANO!



#### **ESCAPE PLAY (CONTD.)**

3. LAUNCH AGAIN TO MOVE DIVERTER.



4. LAUNCH ONCE MORE TO UNLOCK HAZARD GATE & SAVE ALL VEHICLES!



#### **MORE WAYS TO PLAY**

CONNECTS TO OTHER HOT WHEELS® SETS (SOLD SEPARATELY).





ADDITIONAL CONNECTORS, TRACKS AND SETS NOT INCLUDED.

©2018 Mattel. Mattel, Inc., 636 Girard Avenue, East Aurora, NY 14052, U.S.A. Consumer Services 1-800-524-8697 or 1-877-219-8335 (for products that can be controlled by smart devices). Mattel U