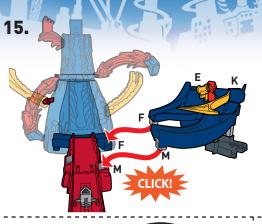

CLES. REQUIRES 4 AA (LR6) ALKALINE BATTERIES (NOT INCLUDED). DISPOSE OF BATTERIES SAFELY.

PLEASE KEEP THESE INSTRUCTIONS FOR FUTURE REFERENCE AS THEY CONTAIN IMPORTANT INFORMATION.

**5-8** 

? service.mattel.com

HOTWHEELS.com

ADULT ASSEMBLY REQUIRED.



FTD61-4B70G1 1101892079-4LB



## **BATTERY INSTALLATION**

- Unscrew the battery cover with a Phillips head screwdriver (not included).
- Install 4 new AA (LR6) alkaline batteries (not included) in the orientation (+/-) shown.
- Replace battery cover and tighten screws.
- For longer life use alkaline batteries.
- Replace the batteries if boosters can no longer propel vehicles through track set.
- When exposed to an electrostatic source, the product may malfunction. To resume normal operation, remove and reinstall the batteries.



















# ASSEMBLY (CONTD.)











### TO PLAY

#### **CONTINUOUS PLAY**

1 SWITCH ON THE PLAYSET FOR SPINNING LAVA BLASTS. PULL BACK LAUNCHER & LOAD VEHICLE.



2. TIME IT RIGHT FOR A CLEAR PATH.
PRESS TO LAUNCH THROUGH THE LOOP!



#### **ESCAPE PLAY**

1. BLOCK THE INNER TRACK. LAUNCH & TRAP THE NEXT VEHICLE!



2. TRAP MORE VEHICLES BY THE VOLCANO!



#### **ESCAPE PLAY (CONTD.)**

3. LAUNCH AGAIN TO MOVE DIVERTER.



4. LAUNCH ONCE MORE TO UNLOCK HAZARD GATE & SAVE ALL VEHICLES!



#### **MORE WAYS TO PLAY**

CONNECTS TO OTHER HOT WHEELS® SETS (SOLD SEPARATELY).





ADDITIONAL CONNECTORS, TRACKS AND SETS NOT INCLUDED.

©2018 Mattel. Mattel, Inc., 636 Girard Avenue, East Aurora, NY 14052, U.S.A. Consumer Services 1-800-524-8697 or 1-877-219-8335 (for products that can be contr