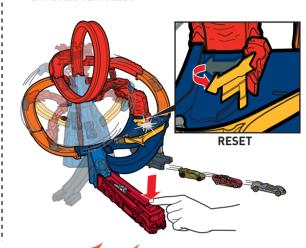

#### **ESCAPE PLAY**

1. BLOCK THE INNER TRACK. LAUNCH & TRAP THE NEXT VEHICLE!

2. TRAP MORE VEHICLES BY THE VOLCANO!

#### **ESCAPE PLAY (CONTD.)**

3. LAUNCH AGAIN TO MOVE DIVERTER.

4. LAUNCH ONCE MORE TO UNLOCK HAZARD GATE & SAVE ALL VEHICLES!