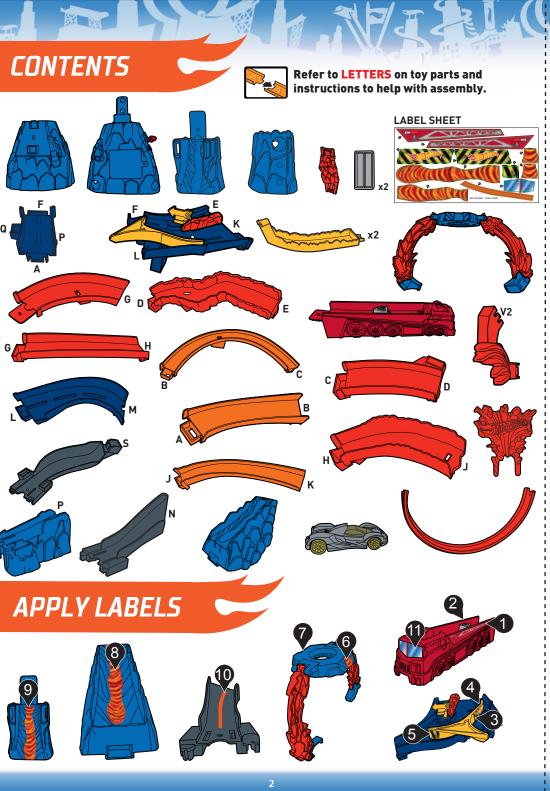

### **INSTRUCTIONS**

### **VOLCANO ESCAPE**



COLORS AND DECORATIONS MAY VARY.

INCLUDES 1 VEHICLE. ADDITIONAL VEHICLES SOLD SEPARATELY. NOT FOR USE WITH SOME HOT WHEELS® VEHICLES. REQUIRES 4 AA (LR6) ALKALINE BATTERIES (NOT INCLUDED). DISPOSE OF BATTERIES SAFELY.

PLEASE KEEP THESE INSTRUCTIONS FOR FUTURE REFERENCE AS THEY CONTAIN IMPORTANT INFORMATION.

**5-8** 

? service.mattel.com

HOTWHEELS.com

ADULT ASSEMBLY REQUIRED.



FTD61-4B70G1 1101892079-4LB



## **BATTERY INSTALLATION**

- Unscrew the battery cover with a Phillips head screwdriver (not included).
- Install 4 new AA (LR6) alkaline batteries (not included) in the orientation (+/-) shown.
- Replace battery cover and tighten screws.
- For longer life use alkaline batteries.
- Replace the batteries if boosters can no longer propel vehicles through track set.
- When exposed to an electrostatic source, the product may malfunction. To resume normal operation, remove and reinstall the batteries.



















# ASSEMBLY (CONTD.)











### TO PLAY

#### **CONTINUOUS PLAY**

1 SWITCH ON THE PLAYSET FOR SPINNING LAVA BLASTS. PULL BACK LAUNCHER & LOAD VEHICLE.



2. TIME IT RIGHT FOR A CLEAR PATH.
PRESS TO LAUNCH THROUGH THE LOOP!



#### **ESCAPE PLAY**

1. BLOCK THE INNER TRAC