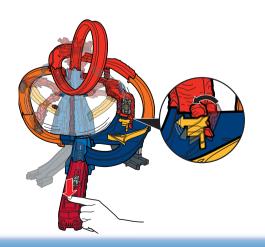

#### **ESCAPE PLAY**

1. BLOCK THE INNER TRACK. LAUNCH & TRAP THE NEXT VEHICLE!

2. TRAP MORE VEHICLES BY THE VOLCANO!

#### **ESCAPE PLAY (CONTD.)**

3. LAUNCH AGAIN TO MOVE DIVERTER.

4. LAUNCH ONCE MORE TO UNLOCK HAZARD GATE & SAVE ALL VEHICLES!