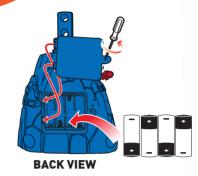

## **BATTERY INSTALLATION**

- Unscrew the battery cover with a Phillips head screwdriver (not included).
- Install 4 new AA (LR6) alkaline batteries (not included) in the orientation (+/-) shown.
- Replace battery cover and tighten screws.
- For longer life use alkaline batteries.
- Replace the batteries if boosters can no longer propel vehicles through track set.
- When exposed to an electrostatic source, the product may malfunction. To resume normal operation, remove and reinstall the batteries.