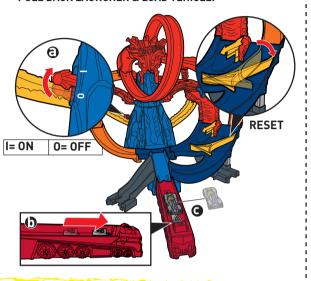

## **BATTERY INSTALLATION**

- Unscrew the battery cover with a Phillips head screwdriver (not included).
- Install 4 new AA (LR6) alkaline batteries (not included) in the orientation (+/-) shown.
- Replace battery cover and tighten screws.
- For longer life use alkaline batteries.
- Replace the batteries if boosters can no longer propel vehicles through track set.
- When exposed to an electrostatic source, the product may malfunction. To resume normal operation, remove and reinstall the batteries.

#### **CONTINUOUS PLAY**

1 SWITCH ON THE PLAYSET FOR SPINNING LAVA BLASTS. PULL BACK LAUNCHER & LOAD VEHICLE.

2. TIME IT RIGHT FOR A CLEAR PATH.
PRESS TO LAUNCH THROUGH THE LOOP!