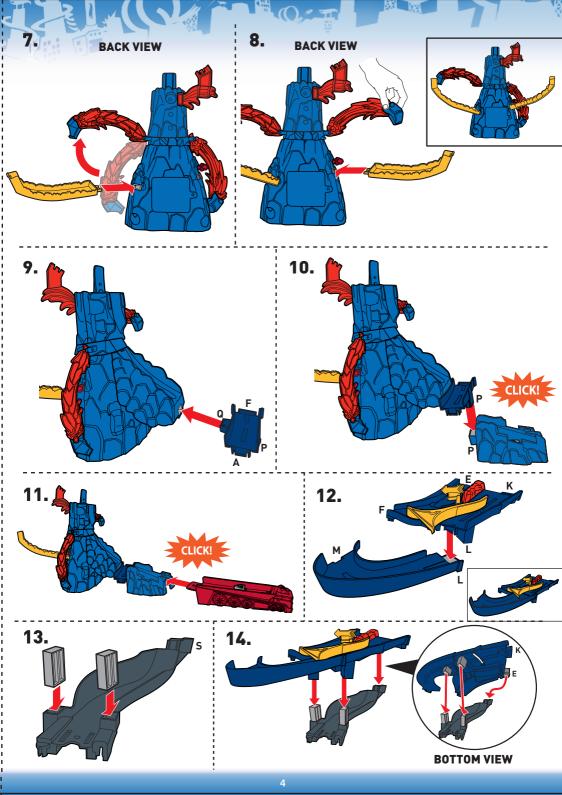

HICLES. REQUIRES 4 AA (LR6) ALKALINE BATTERIES (NOT INCLUDED). DISPOSE OF BATTERIES SAFELY.

PLEASE KEEP THESE INSTRUCTIONS FOR FUTURE REFERENCE AS THEY CONTAIN IMPORTANT INFORMATION.

**5-8** 

? service.mattel.com

HOTWHEELS.com

ADULT ASSEMBLY REQUIRED.



FTD61-4B70G1 1101892079-4LB



## **BATTERY INSTALLATION**

- Unscrew the battery cover with a Phillips head screwdriver (not included).
- Install 4 new AA (LR6) alkaline batteries (not included) in the orientation (+/-) shown.
- Replace battery cover and tighten screws.
- For longer life use alkaline batteries.
- Replace the batteries if boosters can no longer propel vehicles through track set.
- When exposed to an electrostatic source, the product may malfunction. To resume normal operation, remove and reinstall the batteries.



















# ASSEMBLY (CONTD.)











### TO PLAY

#### **CONTINUOUS PLAY**

1 SWITCH ON THE PLAYSET FOR SPINNING LAVA BLASTS. PULL BACK LAUNCHER & LOAD VEHICLE.



2. TIME IT RIGHT FOR A CLEAR PATH.
PRESS TO LAUNCH THROUGH THE LOOP!



#### **ESCAPE PLAY**

1. BLOCK THE INNER TRACK. LAUNCH & TRAP THE NEXT VEHICLE!



2. TRAP MORE VEHICLES BY THE VOLCANO!



#### **ESCAPE PLAY (CONTD.)**

3. LAUNCH AGAIN TO MOVE DIVERTER.



4. LAUNCH ONCE MORE TO UNLOCK HAZARD GATE & SAVE ALL VEHICLES!



#### **MORE WAYS TO PLAY**

CONNECTS TO OTHER HOT WHEELS® SETS (SOLD SEPARATELY).





ADDITIONAL CONNECTORS, TRACKS AND SETS NOT INCLUDED.

©2018 Mattel. Mattel, Inc., 636 Girard Avenue, East Aurora, NY 14052, U.S.A. Consumer Services 1-800-524-8697 or 1-877-219-8335 (for products that can be con