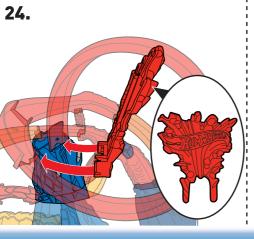

ERIES (NOT INCLUDED). DISPOSE OF BATTERIES SAFELY.

PLEASE KEEP THESE INSTRUCTIONS FOR FUTURE REFERENCE AS THEY CONTAIN IMPORTANT INFORMATION.

**5-8** 

? service.mattel.com

HOTWHEELS.com

ADULT ASSEMBLY REQUIRED.



FTD61-4B70G1 1101892079-4LB



## **BATTERY INSTALLATION**

- Unscrew the battery cover with a Phillips head screwdriver (not included).
- Install 4 new AA (LR6) alkaline batteries (not included) in the orientation (+/-) shown.
- Replace battery cover and tighten screws.
- For longer life use alkaline batteries.
- Replace the batteries if boosters can no longer propel vehicles through track set.
- When exposed to an electrostatic source, the product may malfunction. To resume normal operation, remove and reinstall the batteries.



















# ASSEMBLY (CONTD.)











### TO PLAY

#### **CONTINUOUS PLAY**

1 SWITCH ON THE PLAYSET FOR SPINNING LAVA BLASTS. PULL BACK LAUNCHER & LOAD VEHICLE.



2. TIME IT RIGHT FOR A CLEAR PATH.
PRESS TO LAUNCH THROUGH THE LOOP!



#### **ESCAPE PLAY**

1. BLOCK THE INNER TRACK. LAUNCH & TRAP THE NEXT VEHICLE!



2. TRAP MORE VEHICLES BY THE VOLCANO!



#### **ESCAPE PLAY (CONTD.)**

3. LAUNCH AGAIN TO MOVE DIVERTER.



4. LAUNCH ONCE MORE TO UNLOCK HAZARD GATE & SAVE ALL VEHICLES!



#### **MORE WAYS TO PLAY**

CONNECTS TO OTHER HOT WHEELS® SETS (SOLD SEPARATELY).





ADDITIONAL CONNECTORS, TRACKS AND SETS NOT INCLUDED.

©2018 Mattel. Mattel, Inc., 636 Girard Avenue, East Aurora, NY 14052, U.S.A. Consumer Services 1-800-524-8697 or 1-877-219-8335 (for products that can be controlled by smart devices). Mattel U.K. Lt