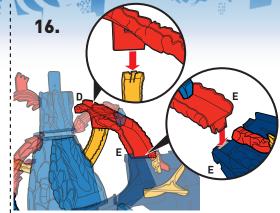

ES. REQUIRES 4 AA (LR6) ALKALINE BATTERIES (NOT INCLUDED). DISPOSE OF BATTERIES SAFELY.

PLEASE KEEP THESE INSTRUCTIONS FOR FUTURE REFERENCE AS THEY CONTAIN IMPORTANT INFORMATION.

**5-8** 

? service.mattel.com

HOTWHEELS.com

ADULT ASSEMBLY REQUIRED.



FTD61-4B70G1 1101892079-4LB



## **BATTERY INSTALLATION**

- Unscrew the battery cover with a Phillips head screwdriver (not included).
- Install 4 new AA (LR6) alkaline batteries (not included) in the orientation (+/-) shown.
- Replace battery cover and tighten screws.
- For longer life use alkaline batteries.
- Replace the batteries if boosters can no longer propel vehicles through track set.
- When exposed to an electrostatic source, the product may malfunction. To resume normal operation, remove and reinstall the batteries.



















# ASSEMBLY (CONTD.)











### TO PLAY

#### **CONTINUOUS PLAY**

1 SWITCH ON THE PLAYSET FOR SPINNING LAVA BLASTS. PULL BACK LAUNCHER & LOAD VEHICLE.



2. TIME IT RIGHT FOR A CLEAR PATH.
PRESS TO LAUNCH THROUGH THE LOOP!



#### **ESCAPE PLAY**

1. BLOCK THE INNER TRACK. LAUNCH & TRAP THE NEXT VEHICLE!



2. TRAP MORE VEHICLES BY THE VOLCANO!



#### **ESCAPE PLAY (CONTD.)**

3. LAUNCH AGAIN TO MOVE DIVERTER.



4. LAUNCH ONCE MORE TO UNLOCK HAZARD GATE & SAVE ALL VEHICLES!



#### **MORE WAYS TO PLAY**

CONNECTS TO OTHER HOT WHEELS® SETS (SOLD SEPARATELY).





ADDITIONAL CONNECTORS, TRACKS AND SETS NOT INCLUDED.

©2018 Mattel. Mattel, Inc., 636 Girard Avenue, East Aurora, NY 14052, U.S.A. Consumer Services 1-800-524-8697 or 1-877-219-8335 (for products that can be control