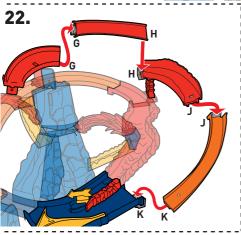

BATTERIES (NOT INCLUDED). DISPOSE OF BATTERIES SAFELY.

PLEASE KEEP THESE INSTRUCTIONS FOR FUTURE REFERENCE AS THEY CONTAIN IMPORTANT INFORMATION.

**5-8** 

? service.mattel.com

HOTWHEELS.com

ADULT ASSEMBLY REQUIRED.



FTD61-4B70G1 1101892079-4LB



## **BATTERY INSTALLATION**

- Unscrew the battery cover with a Phillips head screwdriver (not included).
- Install 4 new AA (LR6) alkaline batteries (not included) in the orientation (+/-) shown.
- Replace battery cover and tighten screws.
- For longer life use alkaline batteries.
- Replace the batteries if boosters can no longer propel vehicles through track set.
- When exposed to an electrostatic source, the product may malfunction. To resume normal operation, remove and reinstall the batteries.



















# ASSEMBLY (CONTD.)











### TO PLAY

#### **CONTINUOUS PLAY**

1 SWITCH ON THE PLAYSET FOR SPINNING LAVA BLASTS. PULL BACK LAUNCHER & LOAD VEHICLE.



2. TIME IT RIGHT FOR A CLEAR PATH.
PRESS TO LAUNCH THROUGH THE LOOP!



#### **ESCAPE PLAY**

1. BLOCK THE INNER TRACK. LAUNCH & TRAP THE NEXT VEHICLE!



2. TRAP MORE VEHICLES BY THE VOLCANO!



#### **ESCAPE PLAY (CONTD.)**

3. LAUNCH AGAIN TO MOVE DIVERTER.



4. LAUNCH ONCE MORE TO UNLOCK HAZARD GATE & SAVE ALL VEHICLES!



#### **MORE WAYS TO PLAY**

CONNECTS TO OTHER HOT WHEELS® SETS (SOLD SEPARATELY).





ADDITIONAL CONNECTORS, TRACKS AND SETS NOT INCLUDED.

©2018 Mattel. Mattel, Inc., 636 Girard Avenue, East Aurora, NY 14052, U.S.A. Consumer Services 1-800-524-8697 or 1-877-219-8335 (for products that can be controlled by smart devices). Mattel U.K