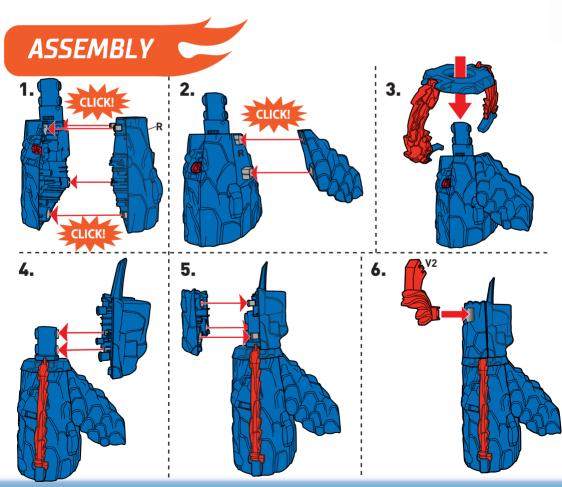

VEHICLES. REQUIRES 4 AA (LR6) ALKALINE BATTERIES (NOT INCLUDED). DISPOSE OF BATTERIES SAFELY.

PLEASE KEEP THESE INSTRUCTIONS FOR FUTURE REFERENCE AS THEY CONTAIN IMPORTANT INFORMATION.

**5-8** 

? service.mattel.com

HOTWHEELS.com

ADULT ASSEMBLY REQUIRED.



FTD61-4B70G1 1101892079-4LB



## **BATTERY INSTALLATION**

- Unscrew the battery cover with a Phillips head screwdriver (not included).
- Install 4 new AA (LR6) alkaline batteries (not included) in the orientation (+/-) shown.
- Replace battery cover and tighten screws.
- For longer life use alkaline batteries.
- Replace the batteries if boosters can no longer propel vehicles through track set.
- When exposed to an electrostatic source, the product may malfunction. To resume normal operation, remove and reinstall the batteries.



















# ASSEMBLY (CONTD.)











### TO PLAY

#### **CONTINUOUS PLAY**

1 SWITCH ON THE PLAYSET FOR SPINNING LAVA BLASTS. PULL BACK LAUNCHER & LOAD VEHICLE.



2. TIME IT RIGHT FOR A CLEAR PATH.
PRESS TO LAUNCH THROUGH THE LOOP!



#### **ESCAPE PLAY**

1. BLOCK THE INNER TRACK. LAUNCH & TRAP THE NEXT VEHICLE!



2. TRAP MORE VEHICLES BY THE VOLCANO!



#### **ESCAPE PLAY (CONTD.)**

3. LAUNCH AGAIN TO MOVE DIVERTER.



4. LAUNCH ONCE MORE TO UNLOCK HAZARD GATE & SAVE ALL VEHICLES!



#### **MORE WAYS TO PLAY**

CONNECTS TO OTHER HOT WHEELS® SETS (SOLD SEPARATELY).





ADDITIONAL CONNECTORS, TRACKS AND SETS NOT INCLUDED.

©2018 Mattel. Mattel, Inc., 636 Girard Avenue, East Aurora, NY 14052, U.S.A. Consumer Services 1-800-524-8697 or 1-877-219-8335 (for products that can be c