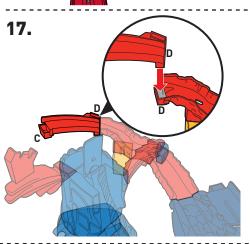

. REQUIRES 4 AA (LR6) ALKALINE BATTERIES (NOT INCLUDED). DISPOSE OF BATTERIES SAFELY.

PLEASE KEEP THESE INSTRUCTIONS FOR FUTURE REFERENCE AS THEY CONTAIN IMPORTANT INFORMATION.

**5-8** 

? service.mattel.com

HOTWHEELS.com

ADULT ASSEMBLY REQUIRED.



FTD61-4B70G1 1101892079-4LB



## **BATTERY INSTALLATION**

- Unscrew the battery cover with a Phillips head screwdriver (not included).
- Install 4 new AA (LR6) alkaline batteries (not included) in the orientation (+/-) shown.
- Replace battery cover and tighten screws.
- For longer life use alkaline batteries.
- Replace the batteries if boosters can no longer propel vehicles through track set.
- When exposed to an electrostatic source, the product may malfunction. To resume normal operation, remove and reinstall the batteries.



















# ASSEMBLY (CONTD.)











### TO PLAY

#### **CONTINUOUS PLAY**

1 SWITCH ON THE PLAYSET FOR SPINNING LAVA BLASTS. PULL BACK LAUNCHER & LOAD VEHICLE.



2. TIME IT RIGHT FOR A CLEAR PATH.
PRESS TO LAUNCH THROUGH THE LOOP!



#### **ESCAPE PLAY**

1. BLOCK THE INNER TRACK. LAUNCH & TRAP THE NEXT VEHICLE!



2. TRAP MORE VEHICLES BY THE VOLCANO!



#### **ESCAPE PLAY (CONTD.)**

3. LAUNCH AGAIN TO MOVE DIVERTER.



4. LAUNCH ONCE MORE TO UNLOCK HAZARD GATE & SAVE ALL VEHICLES!



#### **MORE WAYS TO PLAY**

CONNECTS TO OTHER HOT WHEELS® SETS (SOLD SEPARATELY).





ADDITIONAL CONNECTORS, TRACKS AND SETS NOT INCLUDED.

©2018 Mattel. Mattel, Inc., 636 Girard Avenue, East Aurora, NY 14052, U.S.A. Consumer Services 1-800-524-8697 or 1-877-219-8335 (for products that can be controlle