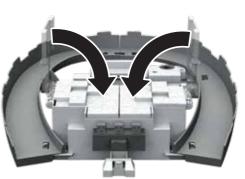

## **ASSEMBLY**

6.

**7.** 

8.

9.

1. PULL BACK LAUNCHER AND LOAD VEHICLE.

<u>3-SPEED LAUNCHER:</u> TRY DIFFERENT LAUNCH SETTINGS TO FIND THE BEST PERFORMANCE.

2. LAUNCH AND HIT THE TRIGGER TO SUMMON THE WITHER!