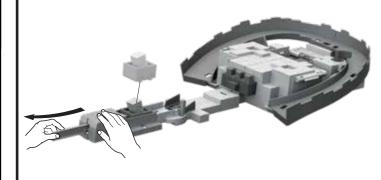

## **ASSEMBLY**

6.

**7.** 

8.

9.

1. PULL BACK LAUNCHER AND LOAD VEHICLE.

<u>3-SPEED LAUNCHER:</u> TRY DIFFERENT LAUNCH SETTINGS TO FIND THE BEST PERFORMANCE.

2. LAUNCH AND HIT THE TRIGGER TO SUMMON THE WITHER!