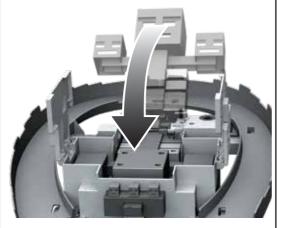

## **ASSEMBLY**

6.

**7.** 

8.

9.

1. PULL BACK LAUNCHER AND LOAD VEHICLE.

<u>3-SPEED LAUNCHER:</u> TRY DIFFERENT LAUNCH SETTINGS TO FIND THE BEST PERFORMANCE.

2. LAUNCH AND HIT THE TRIGGER TO SUMMON THE WITHER!