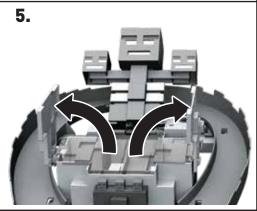

- 3. RACE AROUND THE TRACK TO BALANCE THE WITHER'S HEADS. YOU WILL KNOW THEY ARE BALANCED BECAUSE THE MOUTH TURNS RED!
- **a.** LAUNCH FROM THE RIGHT TO TILT THE WITHER'S HEADS ON ONE SIDE.

**b.** LAUNCH FROM THE LEFT TO TILT THE WITHER'S HEADS ON THE OTHER SIDE.