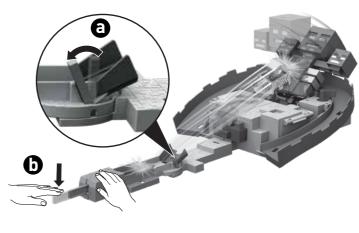

## **ASSEMBLY**

6.

**7.** 

8.

9.

1. PULL BACK LAUNCHER AND LOAD VEHICLE.

<u>3-SPEED LAUNCHER:</u> TRY DIFFERENT LAUNCH SETTINGS TO FIND THE BEST PERFORMANCE.

2. LAUNCH AND HIT THE TRIGGER TO SUMMON THE WITHER!

- 3. RACE AROUND THE TRACK TO BALANCE THE WITHER'S HEADS. YOU WILL KNOW THEY ARE BALANCED BECAUSE THE MOUTH TURNS RED!
- **a.** LAUNCH FROM THE RIGHT TO TILT THE WITHER'S HEADS ON ONE SIDE.

**b.** LAUNCH FROM THE LEFT TO TILT THE WITHER'S HEADS ON THE OTHER SIDE.