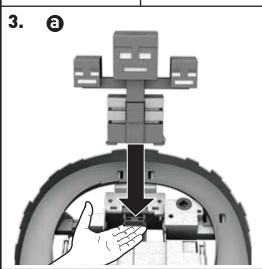

## **ASSEMBLY**

6.

**7.** 

8.

9.

1. PULL BACK LAUNCHER AND LOAD VEHICLE.

<u>3-SPEED LAUNCHER:</u> TRY DIFFERENT LAUNCH SETTINGS TO FIND THE BEST PERFORMANCE.

2. LAUNCH AND HIT THE TRIGGER TO SUMMON THE WITHER!