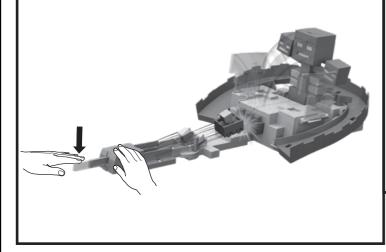

## **ASSEMBLY**

6.

**7.** 

8.

9.

1. PULL BACK LAUNCHER AND LOAD VEHICLE.

<u>3-SPEED LAUNCHER:</u> TRY DIFFERENT LAUNCH SETTINGS TO FIND THE BEST PERFORMANCE.

2. LAUNCH AND HIT THE TRIGGER TO SUMMON THE WITHER!