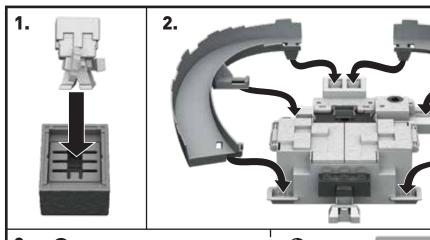

## **ASSEMBLY**

6.

**7.** 

8.

9.

1. PULL BACK LAUNCHER AND LOAD VEHICLE.

<u>3-SPEED LAUNCHER:</u> TRY DIFFERENT LAUNCH SETTINGS TO FIND THE BEST PERFORMANCE.

2. LAUNCH AND HIT THE TRIGGER TO SUMMON THE WITHER!