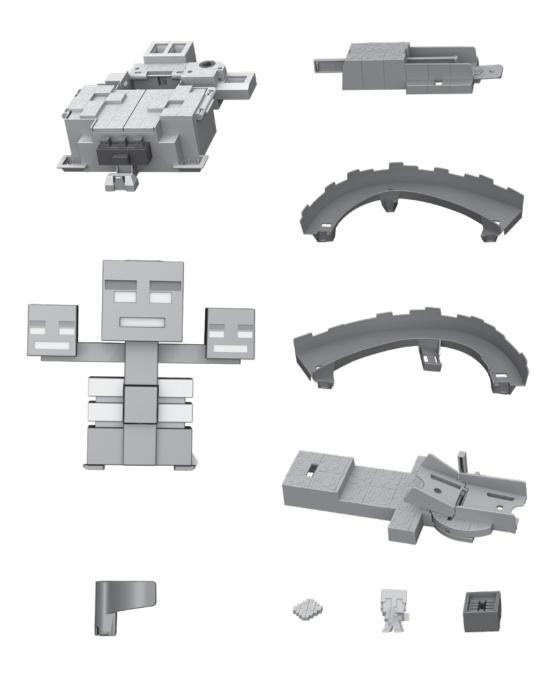

## **ASSEMBLY**

6.

**7.** 

8.

9.

1. PULL BACK LAUNCHER AND LOAD VEHICLE.

<u>3-SPEED LAUNCHER:</u> TRY DIFFERENT LAUNCH SETTINGS TO FIND THE BEST PERFORMANCE.

2. LAUNCH AND HIT THE TRIGGER TO SUMMON THE WITHER!