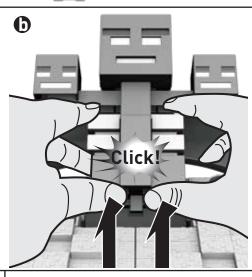

## **ASSEMBLY**

6.

**7.** 

8.

9.

1. PULL BACK LAUNCHER AND LOAD VEHICLE.

<u>3-SPEED LAUNCHER:</u> TRY DIFFERENT LAUNCH SETTINGS TO FIND THE BEST PERFORMANCE.

2. LAUNCH AND HIT THE TRIGGER TO SUMMON THE WITHER!