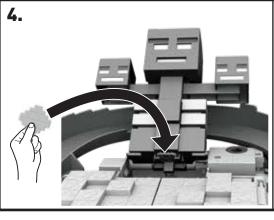

- 3. RACE AROUND THE TRACK TO BALANCE THE WITHER'S HEADS. YOU WILL KNOW THEY ARE BALANCED BECAUSE THE MOUTH TURNS RED!
- **a.** LAUNCH FROM THE RIGHT TO TILT THE WITHER'S HEADS ON ONE SIDE.

**b.** LAUNCH FROM THE LEFT TO TILT THE WITHER'S HEADS ON THE OTHER SIDE.