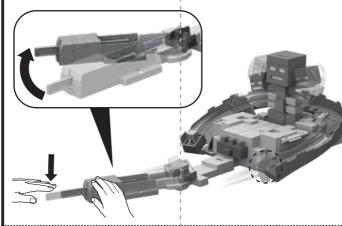

- 3. RACE AROUND THE TRACK TO BALANCE THE WITHER'S HEADS. YOU WILL KNOW THEY ARE BALANCED BECAUSE THE MOUTH TURNS RED!
- **a.** LAUNCH FROM THE RIGHT TO TILT THE WITHER'S HEADS ON ONE SIDE.

**b.** LAUNCH FROM THE LEFT TO TILT THE WITHER'S HEADS ON THE OTHER SIDE.