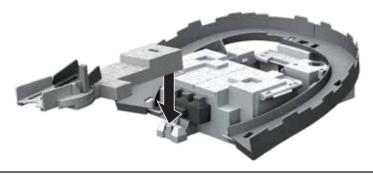

## **ASSEMBLY**

6.

**7.** 

8.

9.

1. PULL BACK LAUNCHER AND LOAD VEHICLE.

<u>3-SPEED LAUNCHER:</u> TRY DIFFERENT LAUNCH SETTINGS TO FIND THE BEST PERFORMANCE.

2. LAUNCH AND HIT THE TRIGGER TO SUMMON THE WITHER!