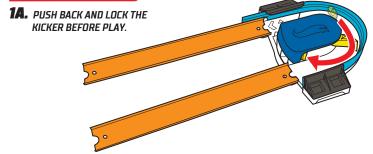

#### HERE'S HOW IT WORKS:

## Basic Part ( (CONTD.)

**2B.** RESET THE KICKER AND SPEED THROUGH THE TURN!

**3B.** RACE THROUGH THE KICKER AND OFF THE TRACK!