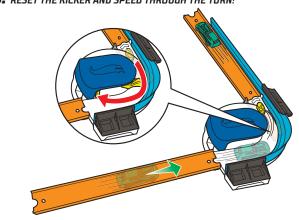

## Basic Part ( (CONTD.)

**2B.** RESET THE KICKER AND SPEED THROUGH THE TURN!

**3B.** RACE THROUGH THE KICKER AND OFF THE TRACK!