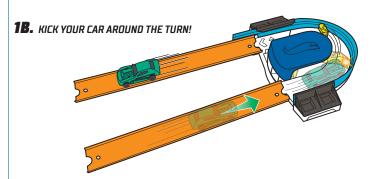

#### HERE'S HOW IT WORKS:

## Basic Part ( (CONTD.)

**2B.** RESET THE KICKER AND SPEED THROUGH THE TURN!

**3B.** RACE THROUGH THE KICKER AND OFF THE TRACK!