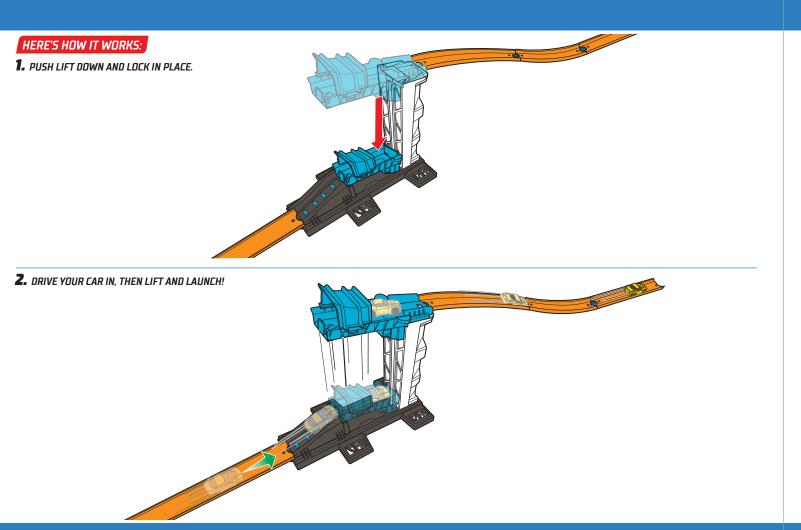

#### HERE'S HOW IT WORKS:

# Basic Part E

**2B.** OR ACTIVATE THE LAUNCHER BY A PASSING CAR!