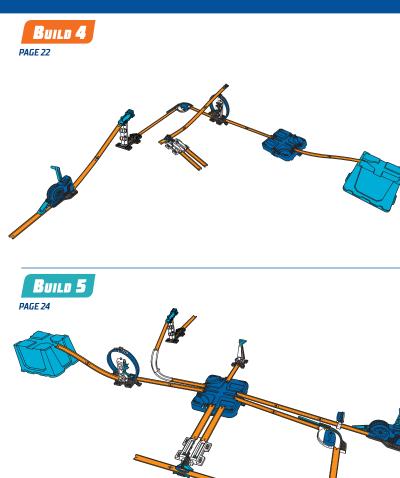

#### WHAT WILL YOU BUILD FIRST?

#### **TIP:** ASSEMBLE ALL BASIC PARTS BEFORE CONSTRUCTING THE BUILDS.