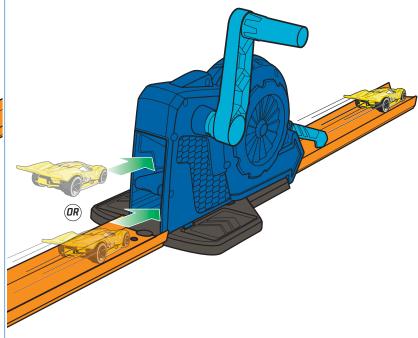

# Basic Part G

**1.** Crank handle to rev booster.

**2.** LAUNCH WHEN BOOSTER IS STILL REVVING!

# Basic Part E

**2B.** OR ACTIVATE THE LAUNCHER BY A PASSING CAR!