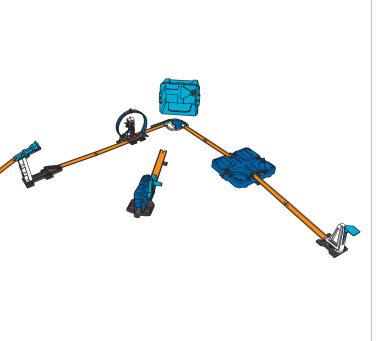

#### Here's What You Get

# HERE'S WHAT YOU NEED: 8x LOW WALL TRACKS 2x HIGH WALL TRACKS 2x HIGH WALL TRACKS