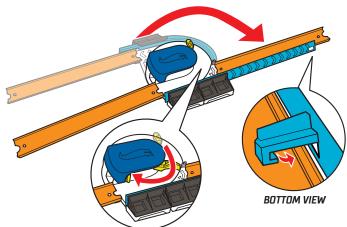

#### HERE'S HOW IT WORKS:

## Basic Part ( (CONTD.)

**2B.** RESET THE KICKER AND SPEED THROUGH THE TURN!

**3B.** RACE THROUGH THE KICKER AND OFF THE TRACK!