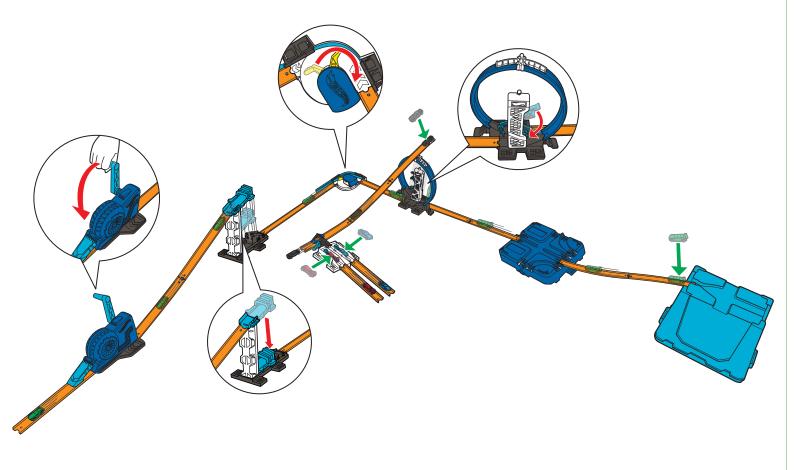

# Basic Part C











#### HERE'S HOW IT WORKS:





## Basic Part ( (CONTD.)







**2B.** RESET THE KICKER AND SPEED THROUGH THE TURN!



**3B.** RACE THROUGH THE KICKER AND OFF THE TRACK!



### Basic Part D





























# Basic Part E





**2B.** OR ACTIVATE THE LAUNCHER BY A PASSING CAR!





# Basic Part F





# Basic Part G





**1.** Crank handle to rev booster.



**2.** LAUNCH WHEN BOOSTER IS STILL REVVING!



#### WHAT WILL YOU BUILD FIRST?

#### **TIP:** ASSEMBLE ALL BASIC PARTS BEFORE CONSTRUCTING THE BUILDS.











# HERE'S WHAT YOU NEED: 8x LOW WALL TRACKS 2x HIGH WALL TRACKS 2x HIGH WALL TRACKS



# NOW GRAB YOUR CAR AND GO!



- 17 million - 18 m

# NOW GRAB YOUR CAR AND GO!





# NOW GRAB YOUR CAR AND GO!





# NOW GRAB YOUR CAR AND GO!





- 22

# 11x LOW WALL TRACKS HERE'S WHAT YOU NEED:

# NOW GRAB YOUR CAR AND GO!



# NOW GRAB YOUR CAR AND GO!