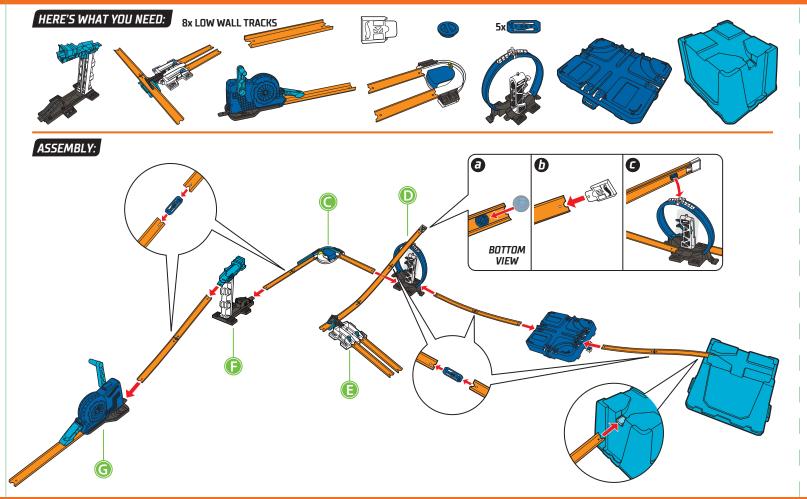

# HERE'S WHAT YOU NEED: 8x LOW WALL TRACKS 2x HIGH WALL TRACKS 2x HIGH WALL TRACKS

#### ASSEMBLY: