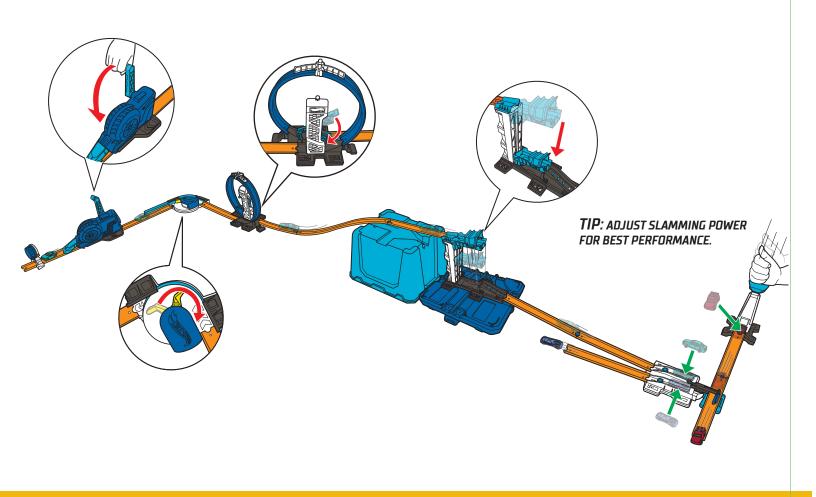

# Basic Parts (A) & (B)











#### ASSEMBLY:





# Basic Part C











#### HERE'S HOW IT WORKS:





## Basic Part ( (CONTD.)







**2B.** RESET THE KICKER AND SPEED THROUGH THE TURN!



**3B.** RACE THROUGH THE KICKER AND OFF THE TRACK!



### Basic Part D





























# Basic Part E





**2B.** OR ACTIVATE THE LAUNCHER BY A PASSING CAR!





# Basic Part F





# Basic Part G





**1.** Crank handle to rev booster.



**2.** LAUNCH WHEN BOOSTER IS STILL REVVING!



#### WHAT WILL YOU BUILD FIRST?

#### **TIP:** ASSEMBLE ALL BASIC PARTS BEFORE CONSTRUCTING THE BUILDS.











# HERE'S WHAT YOU NEED: 8x LOW WALL TRACKS 2x HIGH WALL TRACKS 2x HIGH WALL TRACKS



# NOW GRAB YOUR CAR AND GO!



- 17 million - 18 m

# NOW GRAB YOUR CAR AND GO!





# NOW GRAB YOUR CAR AND GO!





# NOW GRAB YOUR CAR AND GO!





- 22

# 11x LOW WALL TRACKS HERE'S WHAT YOU NEED:

# NOW GRAB YOUR CAR AND GO!



# NOW GRAB YOUR CAR AND GO!