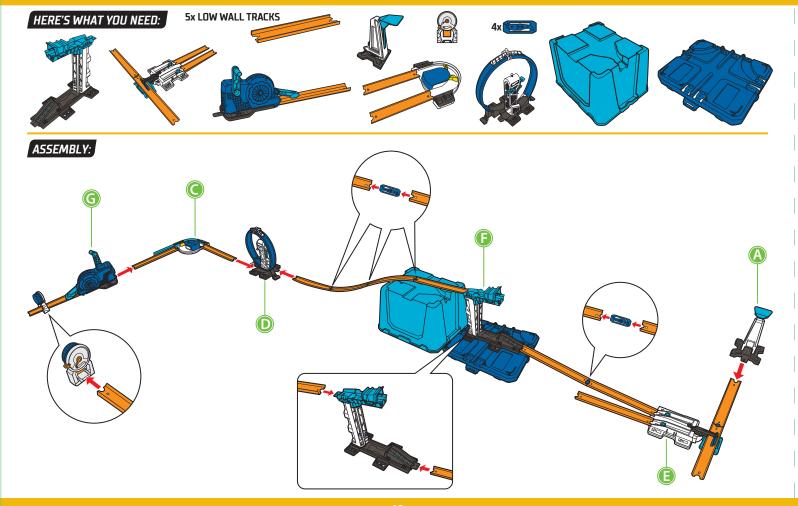

# HERE'S WHAT YOU NEED: 8x LOW WALL TRACKS 2x HIGH WALL TRACKS 2x HIGH WALL TRACKS

#### ASSEMBLY: