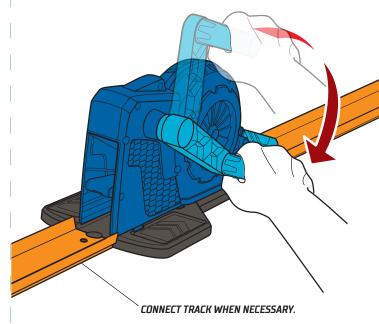

# Basic Part G

**1.** Crank handle to rev booster.

**2.** LAUNCH WHEN BOOSTER IS STILL REVVING!