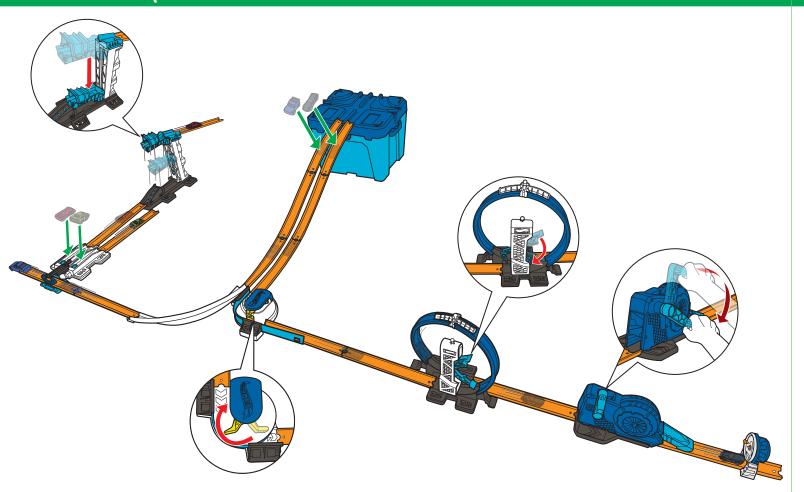

# Basic Part C

#### HERE'S HOW IT WORKS:

## Basic Part ( (CONTD.)

**2B.** RESET THE KICKER AND SPEED THROUGH THE TURN!

**3B.** RACE THROUGH THE KICKER AND OFF THE TRACK!

### Basic Part D