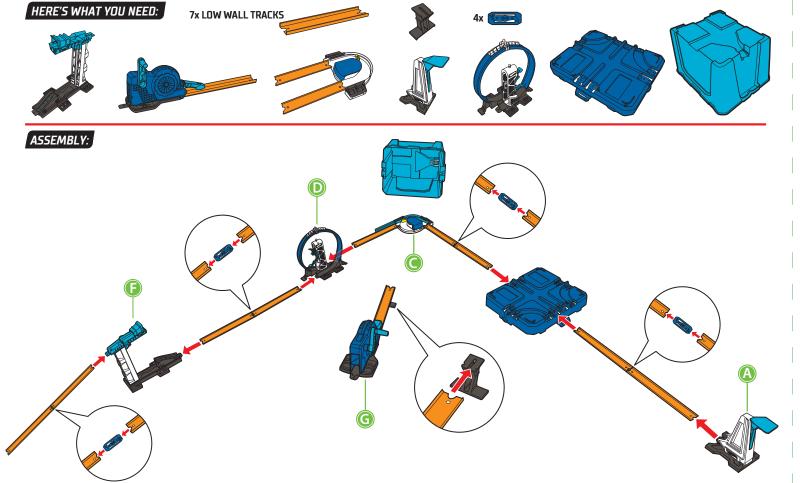

ER AND SPEED THROUGH THE TURN!



**3B.** RACE THROUGH THE KICKER AND OFF THE TRACK!



### Basic Part D





























# Basic Part E





**2B.** OR ACTIVATE THE LAUNCHER BY A PASSING CAR!





# Basic Part F





# Basic Part G





**1.** Crank handle to rev booster.



**2.** LAUNCH WHEN BOOSTER IS STILL REVVING!



#### WHAT WILL YOU BUILD FIRST?

#### **TIP:** ASSEMBLE ALL BASIC PARTS BEFORE CONSTRUCTING THE BUILDS.











# HERE'S WHAT YOU NEED: 8x LOW WALL TRACKS 2x HIGH WALL TRACKS 2x HIGH WALL TRACKS



# NOW GRAB YOUR CAR AND GO!



- 17 million - 18 m

# NOW GRAB YOUR CAR AND GO!





# NOW GRAB YOUR CAR AND GO!





# NOW GRAB YOUR CAR AND GO!





- 22

# 11x LOW WALL TRACKS HERE'S WHAT YOU NEED:

# NOW GRAB YOUR CAR AND GO!



# NOW GRAB YOUR CAR AND GO!