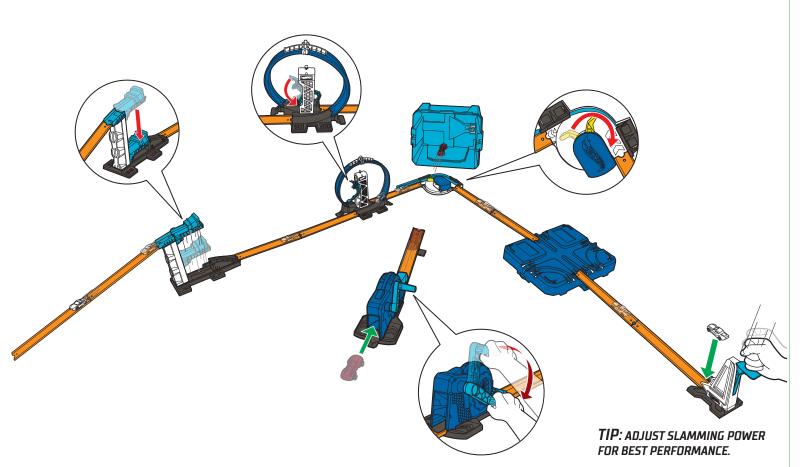

#### HERE'S HOW IT WORKS:

## Basic Part ( (CONTD.)

**2B.** RESET THE KICKER AND SPEED THROUGH THE TURN!

**3B.** RACE THROUGH THE KICKER AND OFF THE TRACK!