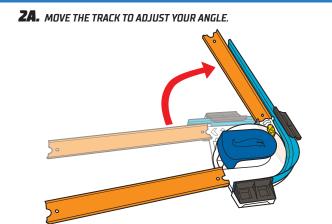

## Basic Part ( (CONTD.)

**2B.** RESET THE KICKER AND SPEED THROUGH THE TURN!

**3B.** RACE THROUGH THE KICKER AND OFF THE TRACK!