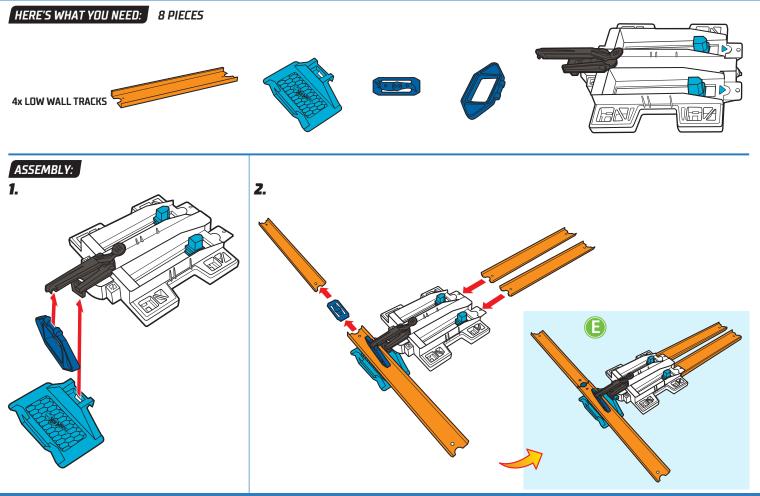

# Basic Part E

**2B.** OR ACTIVATE THE LAUNCHER BY A PASSING CAR!

#### ASSEMBLY: