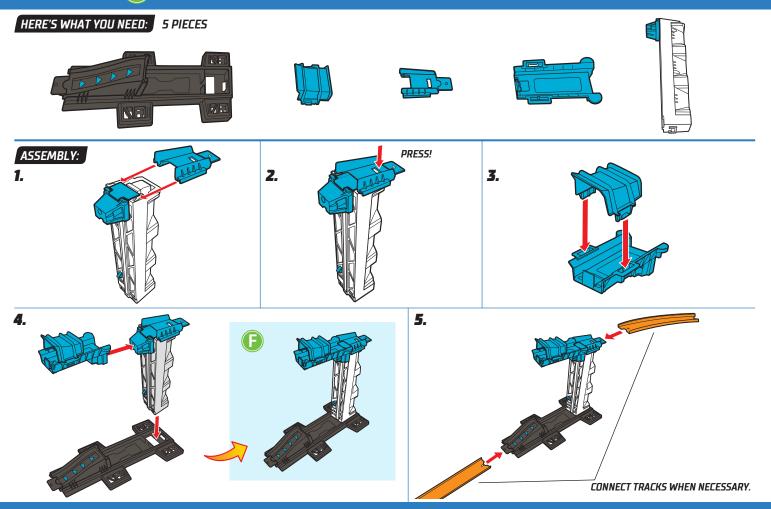

vard, Johannesburg 2196. Mattel East Asia Ltd., Room 503-09, North Tower, World Finance Centre, Harbour City, Tsimshatsui, HK, China. Tel.: (852) 3185-6500. Diimport & Diedarkan Oleh: Mattel Southeast Asia Pte. Ltd., No 19-1, Tower 3 Avenue 7, Bangsar South City, No 8, Jalan Kerinchi, 59200 Kuala Lumpur, Malaysia. Tel: 03-33419052.



#### Here's What You Get











#### APPLY LABELS

















# Basic Parts (A) & (B)











#### ASSEMBLY:





# Basic Part C











#### HERE'S HOW IT WORKS:





## Basic Part ( (CONTD.)







**2B.** RESET THE KICKER AND SPEED THROUGH THE TURN!



**3B.** RACE THROUGH THE KICKER AND OFF THE TRACK!



### Basic Part D





























# Basic Part E





**2B.** OR ACTIVATE THE LAUNCHER BY A PASSING CAR!





# Basic Part F





# Basic Part G





**1.** Crank handle to rev booster.



**2.** LAUNCH WHEN BOOSTER IS STILL REVVING!



#### WHAT WILL YOU BUILD FIRST?

#### **TIP:** ASSEMBLE ALL BASIC PARTS BEFORE CONSTRUCTING THE BUILDS.











# HERE'S WHAT YOU NEED: 8x LOW WALL TRACKS 2x HIGH WALL TRACKS 2x HIGH WALL TRACKS



# NOW GRAB YOUR CAR AND GO!



- 17 million - 18 m

# NOW GRAB YOUR CAR AND GO!





# NOW GRAB YOUR CAR AND GO!





# NOW GRAB YOUR CAR AND GO!





- 22

# 11x LOW WALL TRACKS HERE'S WHAT YOU NEED:

# NOW GRAB YOUR CAR AND GO!



# NOW GRAB YOUR CAR AND GO!