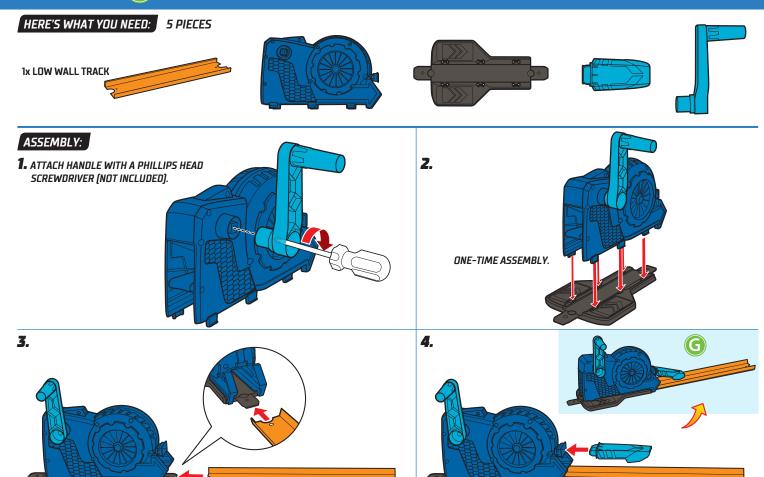

# Basic Part G

**1.** Crank handle to rev booster.

**2.** LAUNCH WHEN BOOSTER IS STILL REVVING!

#### ASSEMBLY: