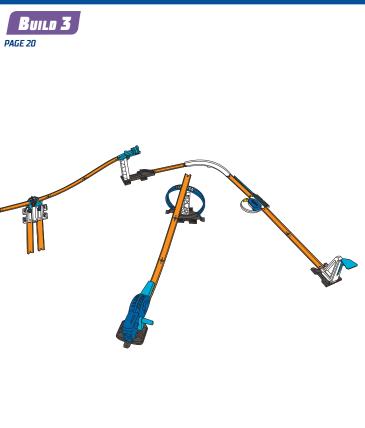

#### WHAT WILL YOU BUILD FIRST?

#### **TIP:** ASSEMBLE ALL BASIC PARTS BEFORE CONSTRUCTING THE BUILDS.