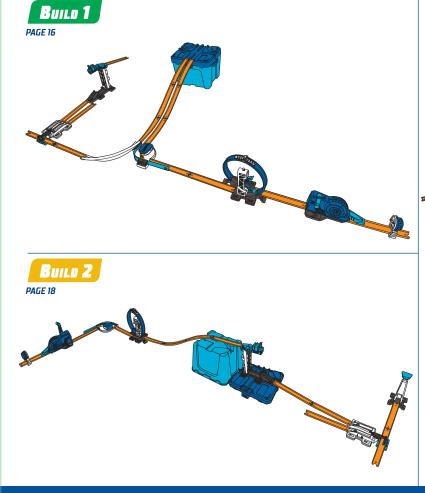

#### WHAT WILL YOU BUILD FIRST?

#### **TIP:** ASSEMBLE ALL BASIC PARTS BEFORE CONSTRUCTING THE BUILDS.