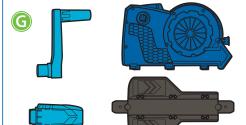

# Basic Part F

# Basic Part G

**1.** Crank handle to rev booster.

**2.** LAUNCH WHEN BOOSTER IS STILL REVVING!