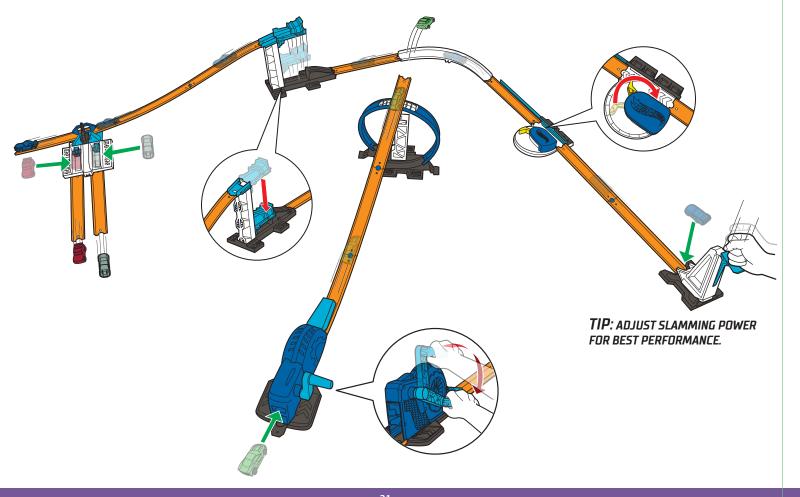

(B)











#### ASSEMBLY:





# Basic Part C











#### HERE'S HOW IT WORKS:





## Basic Part ( (CONTD.)







**2B.** RESET THE KICKER AND SPEED THROUGH THE TURN!



**3B.** RACE THROUGH THE KICKER AND OFF THE TRACK!



### Basic Part D





























# Basic Part E





**2B.** OR ACTIVATE THE LAUNCHER BY A PASSING CAR!





# Basic Part F





# Basic Part G





**1.** Crank handle to rev booster.



**2.** LAUNCH WHEN BOOSTER IS STILL REVVING!



#### WHAT WILL YOU BUILD FIRST?

#### **TIP:** ASSEMBLE ALL BASIC PARTS BEFORE CONSTRUCTING THE BUILDS.











# HERE'S WHAT YOU NEED: 8x LOW WALL TRACKS 2x HIGH WALL TRACKS 2x HIGH WALL TRACKS



# NOW GRAB YOUR CAR AND GO!



- 17 million - 18 m

# NOW GRAB YOUR CAR AND GO!





# NOW GRAB YOUR CAR AND GO!





# NOW GRAB YOUR CAR AND GO!





- 22

# 11x LOW WALL TRACKS HERE'S WHAT YOU NEED:

# NOW GRAB YOUR CAR AND GO!



# NOW GRAB YOUR CAR AND GO!