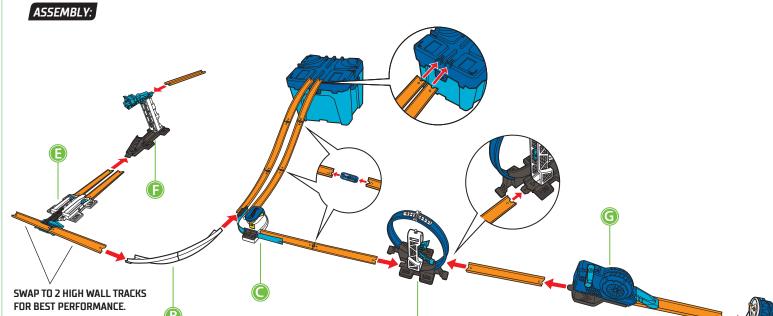

#### ASSEMBLY:

### Basic Part D

# Basic Part E

**2B.** OR ACTIVATE THE LAUNCHER BY A PASSING CAR!

# Basic Part F

# Basic Part G

**1.** Crank handle to rev booster.

**2.** LAUNCH WHEN BOOSTER IS STILL REVVING!