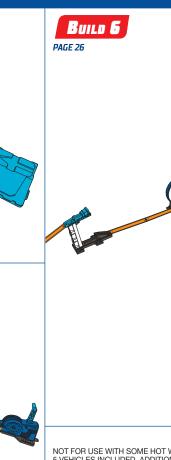

# Basic Part C

# HERE'S WHAT YOU NEED: 8x LOW WALL TRACKS 2x HIGH WALL TRACKS 2x HIGH WALL TRACKS