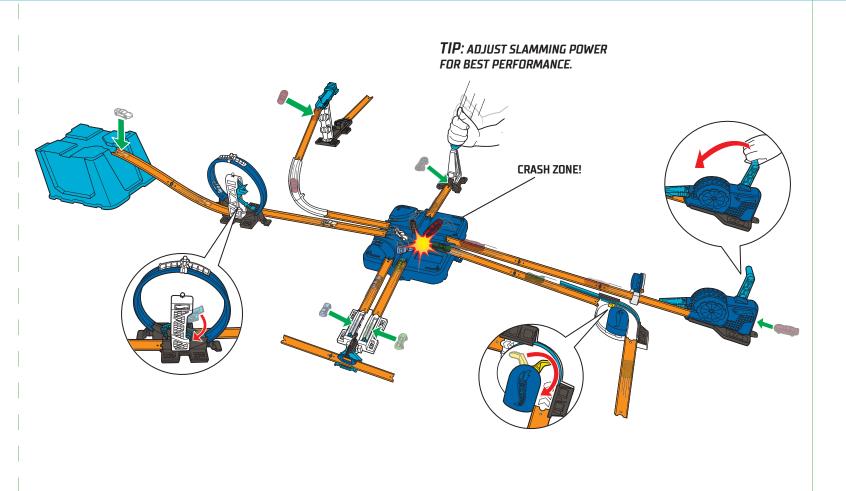

# NOW GRAB YOUR CAR AND GO!

- 17 million - 18 m

# NOW GRAB YOUR CAR AND GO!

# NOW GRAB YOUR CAR AND GO!

- 22