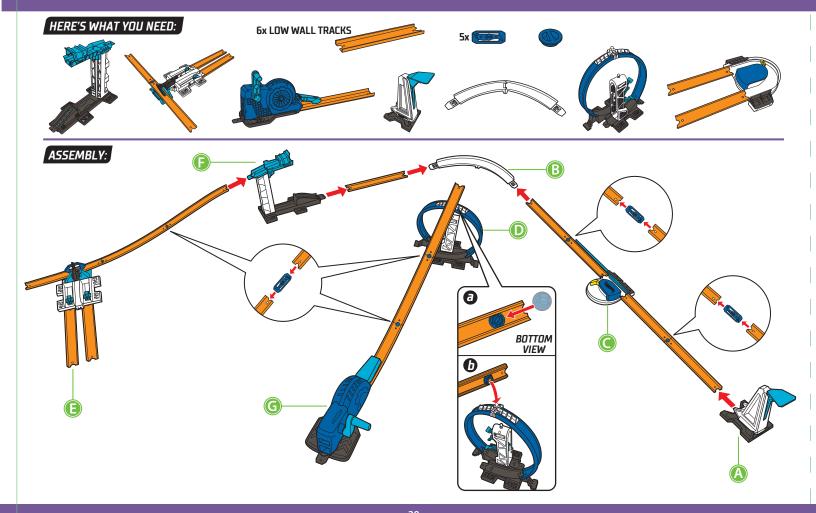

& (B)











#### ASSEMBLY:





# Basic Part C











#### HERE'S HOW IT WORKS:





## Basic Part ( (CONTD.)







**2B.** RESET THE KICKER AND SPEED THROUGH THE TURN!



**3B.** RACE THROUGH THE KICKER AND OFF THE TRACK!



### Basic Part D





























# Basic Part E





**2B.** OR ACTIVATE THE LAUNCHER BY A PASSING CAR!





# Basic Part F





# Basic Part G





**1.** Crank handle to rev booster.



**2.** LAUNCH WHEN BOOSTER IS STILL REVVING!



#### WHAT WILL YOU BUILD FIRST?

#### **TIP:** ASSEMBLE ALL BASIC PARTS BEFORE CONSTRUCTING THE BUILDS.











# HERE'S WHAT YOU NEED: 8x LOW WALL TRACKS 2x HIGH WALL TRACKS 2x HIGH WALL TRACKS



# NOW GRAB YOUR CAR AND GO!



- 17 million - 18 m

# NOW GRAB YOUR CAR AND GO!





# NOW GRAB YOUR CAR AND GO!





# NOW GRAB YOUR CAR AND GO!





- 22

# 11x LOW WALL TRACKS HERE'S WHAT YOU NEED:

# NOW GRAB YOUR CAR AND GO!



# NOW GRAB YOUR CAR AND GO!