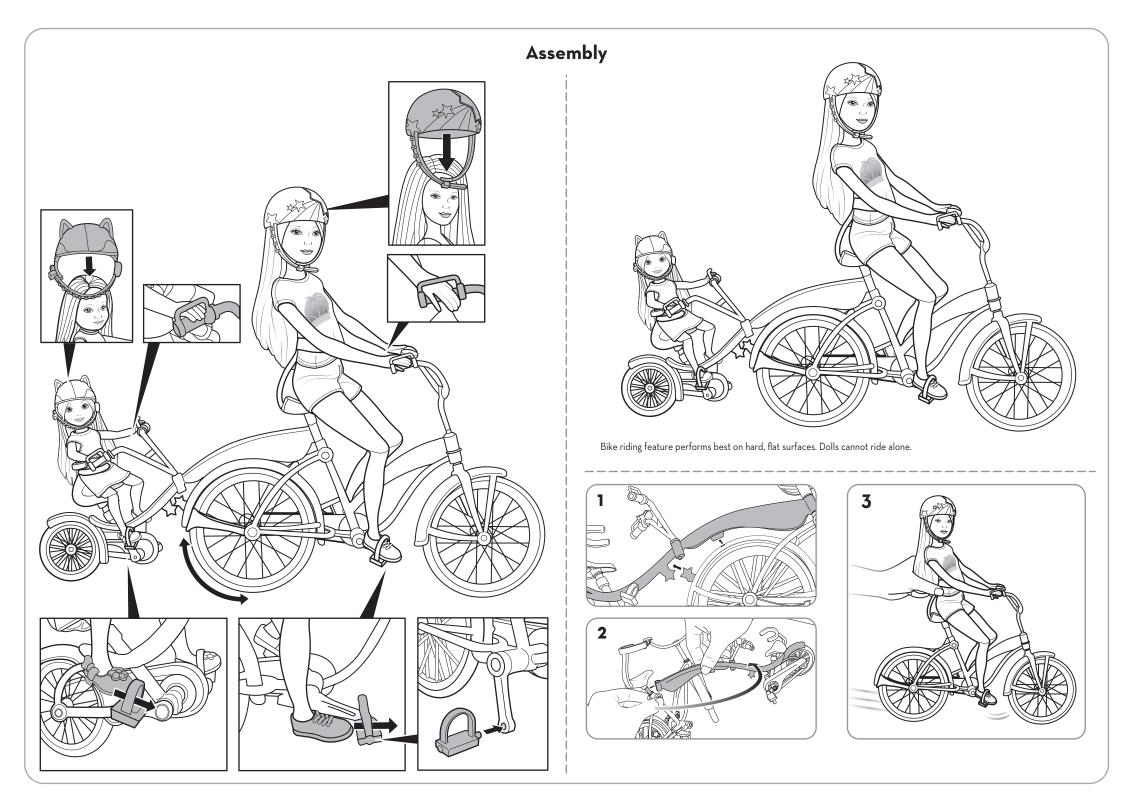

#### **CONTENTS**

Dolls cannot stand or ride alone.

WARNING: CHOKING HAZARD – Small parts. Not for children under 3 years. Please remove everything from the package and compare to the contents shown here. If any items are missing, please contact your local Mattel office. Keep these instructions for future reference as they contain important information.