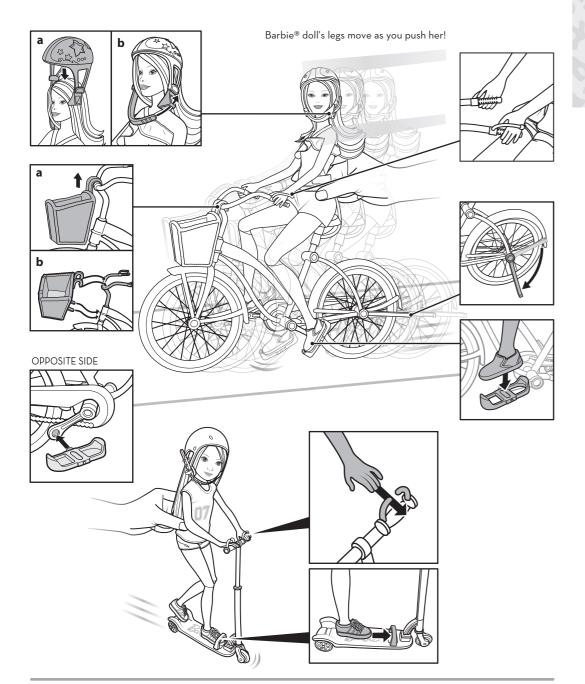

#### **CONTENTS**

Dolls cannot stand or ride alone.

WARNING: CHOKING HAZARD – Small parts. Not for children under 3 years. Please remove everything from the package and compare to the contents shown here. If any items are missing, please contact your local Mattel office. Keep these instructions for future reference as they contain important information.