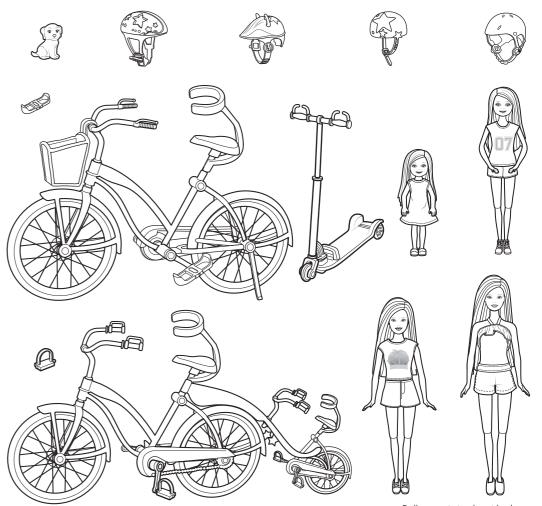

WARNING: CHOKING HAZARD – Small parts. Not for children under 3 years. Please remove everything from the package and compare to the contents shown here. If any items are missing, please contact your local Mattel office. Keep these instructions for future reference as they contain important information.