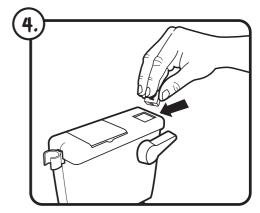

Open the toilet tank lid and Push "Pooper" all the way down into the launch chamber.

CLose tank Lid.

DRoP the die into the hole in the toP of the toilet tank, and then Place all the tokens in a nearby Pile.