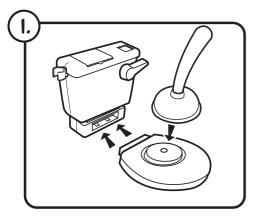

WARNING: ∕!∖ CHOKING HAZARD - Small parts Not for children under 3 years

SET UP:

Assemble the toilet by Plugging the toilet seat into the toilet tank and Placing the Plunger inside the toilet seat as shown.