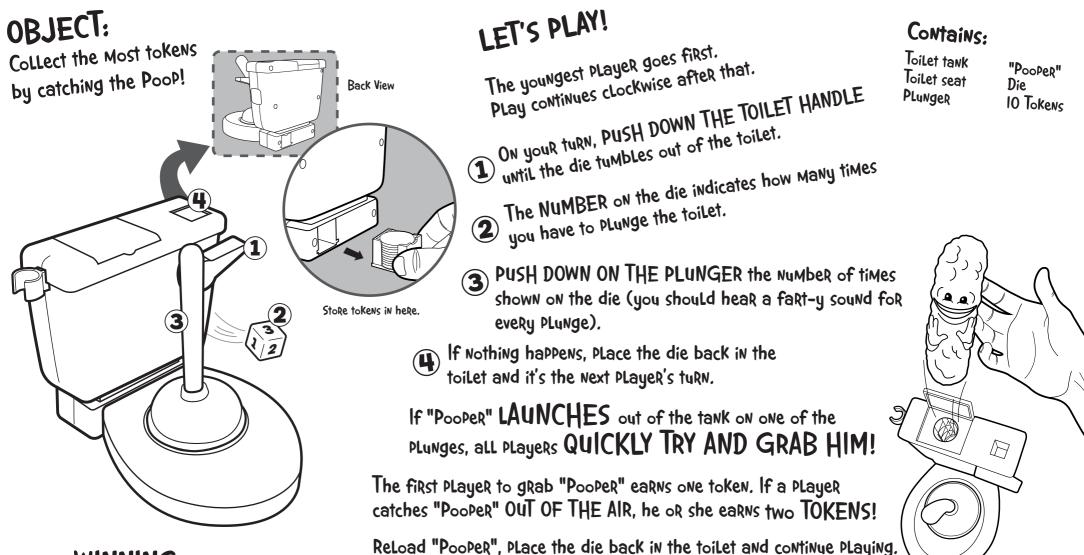

WARNING: ∕!∖ CHOKING HAZARD - Small parts Not for children under 3 years

SET UP:

Assemble the toilet by Plugging the toilet seat into the toilet tank and Placing the Plunger inside the toilet seat as shown.

Open the toilet tank lid and Push "Pooper" all the way down into the launch chamber.

CLose tank Lid.

DRoP the die into the hole in the toP of the toilet tank, and then Place all the tokens in a nearby Pile.