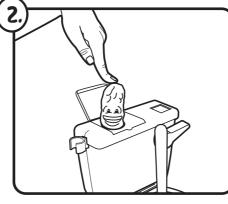

Open the toilet tank lid and Push "Pooper" all the way down into the launch chamber.

CLose tank Lid.

DRoP the die into the hole in the toP of the toilet tank, and then Place all the tokens in a nearby Pile.