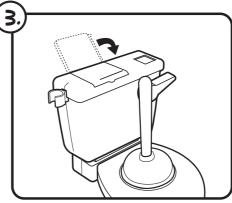

Open the toilet tank lid and Push "Pooper" all the way down into the launch chamber.

CLose tank Lid.

DRoP the die into the hole in the toP of the toilet tank, and then Place all the tokens in a nearby Pile.