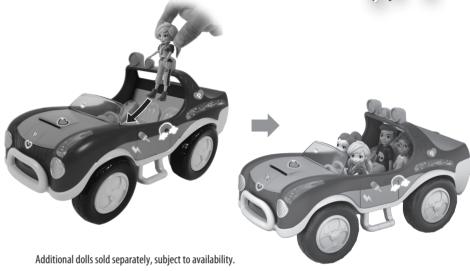

## 1. LET'S PLAY!

IMPORTANT: Vinyl decals can be reused up to 3 times.

B1. Go Tiny in Polly's secret SUV!

B2. Or Go Big!

3

C. Storage for Tiny SUV!