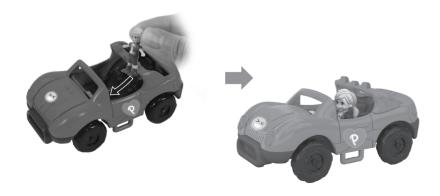

## 1. LET'S PLAY!

IMPORTANT: Vinyl decals can be reused up to 3 times.

B1. Go Tiny in Polly's secret SUV!

B2. Or Go Big!

3

C. Storage for Tiny SUV!