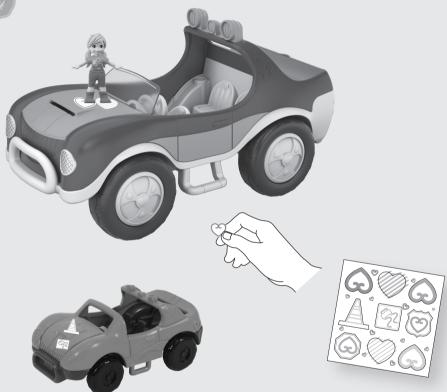

### 2.TIPS

Stickers can go anywhere on the vehicles to create POLLY STICK™ surfaces!

Works only with POLLY STICK™ dolls.

 $\textbf{IMPORTANT:} \ Remove \ dolls \ from \ POLLY \ STICK^{\intercal} \ \ surfaces \ directly \ after \ play.$ 

#### **CLEANING**

Dust, dirt, and other debris can cause dolls to lose their adhesiveness. Keep the dolls clean by using tape (not included) to remove any excess debris.

## 1. LET'S PLAY!

IMPORTANT: Vinyl decals can be reused up to 3 times.

B1. Go Tiny in Polly's secret SUV!

B2. Or Go Big!

3

C. Storage for Tiny SUV!