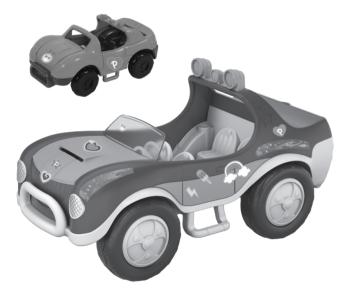

## 1. LET'S PLAY!

IMPORTANT: Vinyl decals can be reused up to 3 times.

B1. Go Tiny in Polly's secret SUV!

B2. Or Go Big!

3

C. Storage for Tiny SUV!