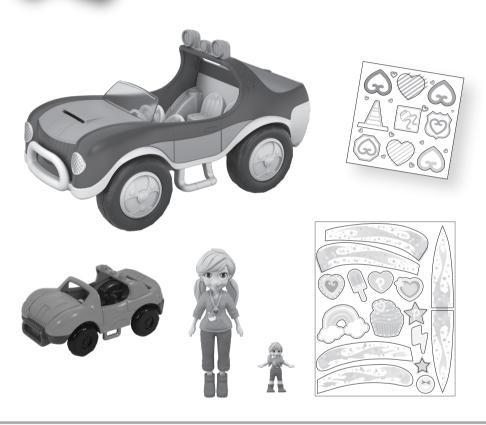

## 1. LET'S PLAY!

IMPORTANT: Vinyl decals can be reused up to 3 times.

B1. Go Tiny in Polly's secret SUV!

B2. Or Go Big!

3

C. Storage for Tiny SUV!